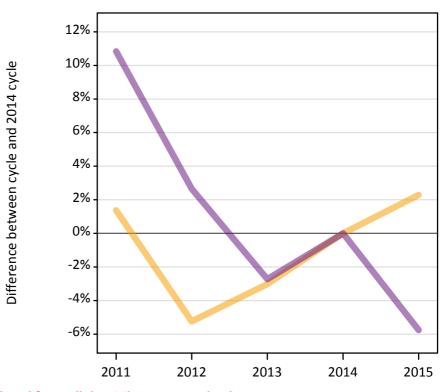

#### AX.9 Main scheme applicants not currently placed from all domiciles: SQA results day

Applicants in unplaced states: change relative to 2014 cycle totals

Holding offer
Free to be placed in Clearing

123,470

#### AX.11 Main scheme applicants not currently placed from all domiciles: SQA results day

Applicants in unplaced states: change relative to 2014 cycle totals

Free to be placed in Clearing

| Applicant type | Status                        | 2011 | 2012 | 2013 | 2014 | 2015 |
|----------------|-------------------------------|------|------|------|------|------|
| Main scheme    | Holding offer                 | 1%   | -5%  | -3%  | 0%   | 2%   |
|                | Free to be placed in Clearing | 11%  | 3%   | -3%  | 0%   | -6%  |