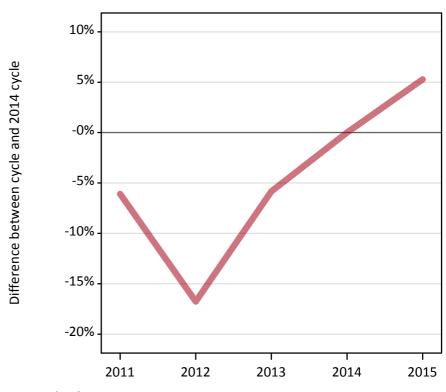

#### AX.3 All placed applicants from all domiciles: SQA results day

All placed applicants: change relative to 2014 cycle totals

Placed

#### AX.5 All placed applicants from all domiciles: SQA results day

All placed applicants: change relative to 2014 cycle totals

| Applicant type Status | 2011 | 2012 | 2013 | 2014 | 2015 |
|-----------------------|------|------|------|------|------|
| All applicants Placed | -6%  | -17% | -6%  | 0%   | 5%   |