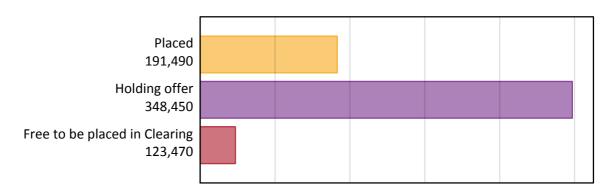

## **AX.1 Applicants by type and status from all domiciles, 2015 cycle** Applicants at SQA results day

| Applicant type     | Status                        | 2015    |
|--------------------|-------------------------------|---------|
| Main scheme        | Placed (Clearing)             | 1,780   |
|                    | Placed (Adjustment)           | 0       |
|                    | Placed (Firm)                 | 176,560 |
|                    | Placed (Insurance)            | 2,820   |
|                    | Placed (Other)                | 9,270   |
|                    | Holding offer                 | 348,450 |
|                    | Free to be placed in Clearing | 123,470 |
| Direct to Clearing | Placed (Direct to Clearing)   | 1,070   |
|                    | Other (Direct to Clearing)    | 6,430   |
| All applicants     | Placed                        | 191,490 |

#### AX.2 Summary of applicants who are placed, holding offers or free to be placed in Clearing, from all domiciles