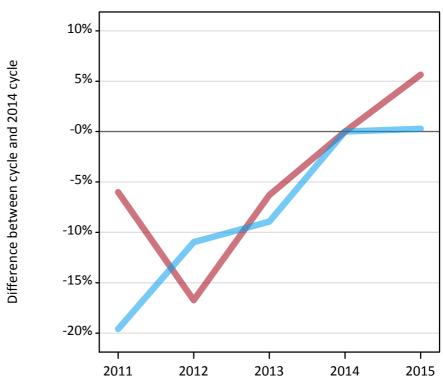

#### AX.6 Placed main scheme applicants from all domiciles: SQA results day

Selected placed routes: change relative to 2014 cycle totals

Placed (Firm)
Placed (Insurance)

AX.7 Placed main scheme applicants from all domiciles: SQA results day

### AX.8 Placed main scheme applicants from all domiciles: SQA results day

Selected placed routes: change relative to 2014 cycle totals

| Applicant type | Status             | 2011 | 2012 | 2013 | 2014 | 2015 |
|----------------|--------------------|------|------|------|------|------|
| Main scheme    | Placed (Firm)      | -6%  | -17% | -6%  | 0%   | 6%   |
|                | Placed (Insurance) | -20% | -11% | -9%  | 0%   | 0%   |