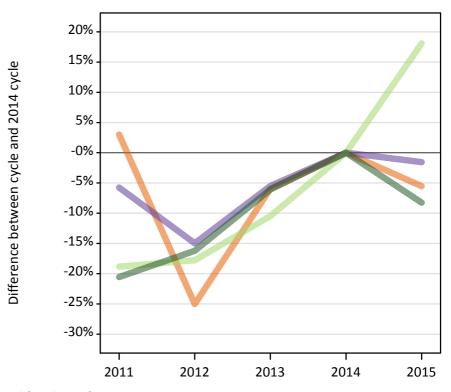

#### BX.13 Placed applicants at SQA results day: providers in Wales

Selected applicant domiciles: difference between cycle and 2014 cycle (at SQA results day)

## BX.14 Placed applicants at SQA results day: providers in Wales

Placed applicants by domicile (at SQA results day)

| Domicile of applicant | 2011  | 2012  | 2013  | 2014  | 2015  |
|-----------------------|-------|-------|-------|-------|-------|
| England               | 2,700 | 1,970 | 2,470 | 2,630 | 2,480 |
| Northern Ireland      | 60    | 40    | 50    | 40    | 40    |
| Scotland              | 30    | 20    | 30    | 30    | 20    |
| Wales                 | 3,260 | 2,940 | 3,270 | 3,460 | 3,400 |
| EU (excluding UK)     | 540   | 550   | 600   | 670   | 790   |
| Not EU                | 550   | 580   | 650   | 690   | 630   |

## BX.15 Placed applicants at SQA results day: providers in Wales

| Domicile of applicant | 2011 | 2012 | 2013 | 2014 | 2015 |
|-----------------------|------|------|------|------|------|
| England               | 3%   | -25% | -6%  | 0%   | -6%  |
| Wales                 | -6%  | -15% | -5%  | 0%   | -2%  |
| EU (excluding UK)     | -19% | -18% | -10% | 0%   | 18%  |
| Not EU                | -21% | -16% | -6%  | 0%   | -8%  |