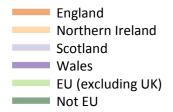

#### BX.16 Placed applicants at SQA results day: providers in the UK

Selected applicant domiciles: difference between cycle and 2014 cycle (at SQA results day)

BX.17 Placed applicants at SQA results day: providers in the UK

Placed applicants by domicile (at SQA results day)

| Domicile of applicant | 2011    | 2012   | 2013    | 2014    | 2015    |
|-----------------------|---------|--------|---------|---------|---------|
| England               | 109,590 | 91,490 | 106,720 | 113,430 | 119,250 |
| Northern Ireland      | 3,280   | 2,810  | 3,300   | 3,550   | 3,850   |
| Scotland              | 21,720  | 22,270 | 22,920  | 23,990  | 24,800  |
| Wales                 | 5,000   | 4,790  | 5,070   | 5,440   | 5,660   |
| EU (excluding UK)     | 15,800  | 13,810 | 15,120  | 16,550  | 18,330  |
| Not EU                | 15,410  | 16,220 | 18,140  | 18,910  | 19,600  |

## BX.18 Placed applicants at SQA results day: providers in the UK

| Domicile of applicant | 2011 | 2012 | 2013 | 2014 | 2015 |
|-----------------------|------|------|------|------|------|
| England               | -3%  | -19% | -6%  | 0%   | 5%   |
| Northern Ireland      | -8%  | -21% | -7%  | 0%   | 8%   |
| Scotland              | -9%  | -7%  | -4%  | 0%   | 3%   |
| Wales                 | -8%  | -12% | -7%  | 0%   | 4%   |
| EU (excluding UK)     | -5%  | -17% | -9%  | 0%   | 11%  |
| Not EU                | -19% | -14% | -4%  | 0%   | 4%   |