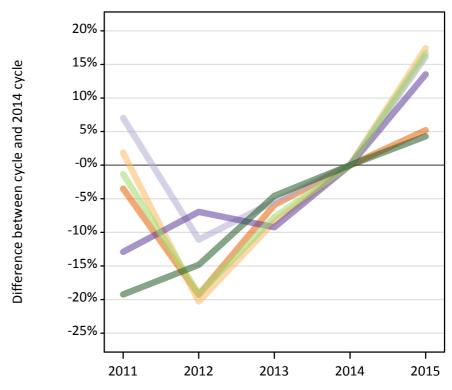

#### BX.4 Placed applicants at SQA results day: providers in England

Selected applicant domiciles: difference between cycle and 2014 cycle (at SQA results day)

**BX.5** Placed applicants at SQA results day: providers in England Placed applicants by domicile (at SQA results day)

## BX.6 Placed applicants at SQA results day: providers in England

| Domicile of applicant | 2011 | 2012 | 2013 | 2014 | 2015 |
|-----------------------|------|------|------|------|------|
| England               | -3%  | -19% | -6%  | 0%   | 5%   |
| Northern Ireland      | 2%   | -20% | -8%  | 0%   | 17%  |
| Scotland              | 7%   | -11% | -5%  | 0%   | 16%  |
| Wales                 | -13% | -7%  | -9%  | 0%   | 14%  |
| EU (excluding UK)     | -1%  | -19% | -8%  | 0%   | 17%  |
| Not EU                | -19% | -15% | -5%  | 0%   | 4%   |