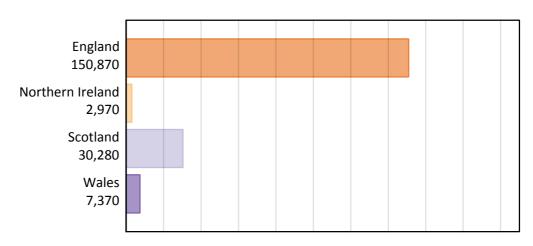

#### BX.3 Placed applicants by country of provider

## Analysis at 00:05 on Tuesday 4 August 2015 (SQA results day - No Scot.X1)

BX.1 Placed applicants by country of provider and domicile, 2015 cycle

|                       | Country of provider |                     |          |       |         |
|-----------------------|---------------------|---------------------|----------|-------|---------|
| Domicile of applicant | England             | Northern<br>Ireland | Scotland | Wales | UK      |
| England               | 115,300             | 350                 | 1,130    | 2,480 | 119,250 |
| Northern Ireland      | 1,220               | 2,400               | 190      | 40    | 3,850   |
| Scotland              | 780                 | 10                  | 24,000   | 20    | 24,800  |
| Wales                 | 2,220               | 0                   | 30       | 3,400 | 5,660   |
| EU (excluding UK)     | 14,300              | 110                 | 3,130    | 790   | 18,330  |
| Not EU                | 17,060              | 90                  | 1,810    | 630   | 19,600  |
| All                   | 150,870             | 2,970               | 30,280   | 7,370 | 191,490 |