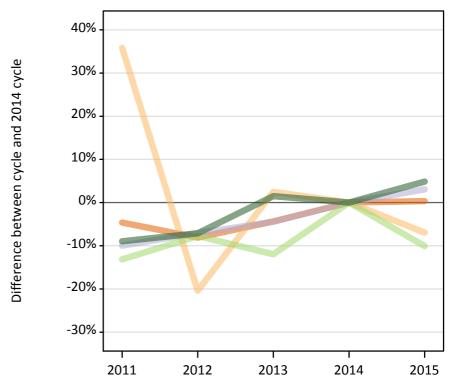

#### BX.13 Placed applicants at SQA results day: providers in Wales

Selected applicant domiciles: difference between cycle and 2014 cycle (at SQA results day)

## BX.15 Placed applicants at SQA results day: providers in Wales

| Domicile of applicant | 2011 | 2012 | 2013 | 2014 | 2015 |
|-----------------------|------|------|------|------|------|
| England               | 3%   | -25% | -6%  | 0%   | -6%  |
| Wales                 | -6%  | -15% | -5%  | 0%   | -2%  |
| EU (excluding UK)     | -19% | -18% | -10% | 0%   | 18%  |
| Not EU                | -21% | -16% | -6%  | 0%   | -8%  |