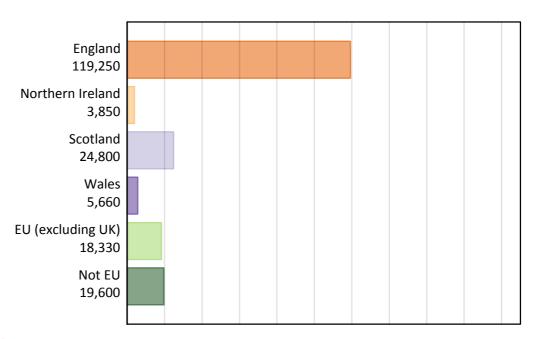

#### **BX.2 Placed applicants by domicile group**

## Analysis at 00:05 on Tuesday 4 August 2015 (SQA results day - No Scot.X1)

BX.1 Placed applicants by country of provider and domicile, 2015 cycle

|                       | Country of provider |                     |          |       |         |
|-----------------------|---------------------|---------------------|----------|-------|---------|
| Domicile of applicant | England             | Northern<br>Ireland | Scotland | Wales | UK      |
| England               | 115,300             | 350                 | 1,130    | 2,480 | 119,250 |
| Northern Ireland      | 1,220               | 2,400               | 190      | 40    | 3,850   |
| Scotland              | 780                 | 10                  | 24,000   | 20    | 24,800  |
| Wales                 | 2,220               | 0                   | 30       | 3,400 | 5,660   |
| EU (excluding UK)     | 14,300              | 110                 | 3,130    | 790   | 18,330  |
| Not EU                | 17,060              | 90                  | 1,810    | 630   | 19,600  |
| All                   | 150,870             | 2,970               | 30,280   | 7,370 | 191,490 |