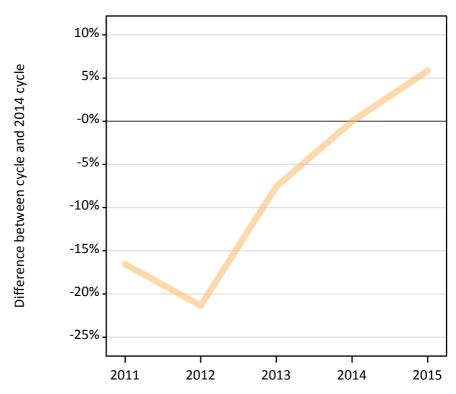

#### BX.7 Placed applicants at SQA results day: providers in Northern Ireland

Selected applicant domiciles: difference between cycle and 2014 cycle (at SQA results day)

Northern Ireland

## BX.9 Placed applicants at SQA results day: providers in Northern Ireland

| Domicile of applicant | 2011 | 2012 | 2013 | 2014 | 2015 |
|-----------------------|------|------|------|------|------|
| Northern Ireland      | -17% | -21% | -8%  | 0%   | 6%   |