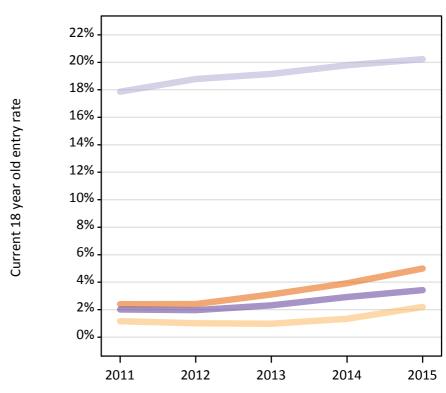

#### CX.15 Entry rates for 18 year olds by UK country of domicile: SQA results day

Placed 18 year old applicants as a proportion of the 18 year old population

CX.16 Entry rates for 18 year olds by UK country of domicile: SQA results day Placed 18 year old applicants as a proportion of the 18 year old population

| Domicile of applicant | Age group | 2011  | 2012  | 2013  | 2014  | 2015  |
|-----------------------|-----------|-------|-------|-------|-------|-------|
| England               | 18        | 2.4%  | 2.4%  | 3.1%  | 3.9%  | 5.0%  |
| Northern Ireland      | 18        | 1.2%  | 1.0%  | 1.0%  | 1.3%  | 2.2%  |
| Scotland              | 18        | 17.9% | 18.8% | 19.2% | 19.8% | 20.2% |
| Wales                 | 18        | 2.0%  | 2.0%  | 2.3%  | 2.9%  | 3.4%  |