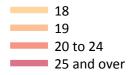

#### CX.3 Placed applicants from England by age group at SQA results day

Selected age groups: difference between cycle and 2014 cycle

**CX.4 Placed applicants from England by age group at SQA results day** All age groups

#### CX.5 Placed applicants from England by age group at SQA results day

| Domicile of applicant | Age group   | 2011 | 2012 | 2013 | 2014 | 2015 |
|-----------------------|-------------|------|------|------|------|------|
| England               | 18          | -37% | -37% | -20% | 0%   | 30%  |
|                       | 19          | 10%  | -19% | 2%   | 0%   | 0%   |
|                       | 20 to 24    | 3%   | -14% | -5%  | 0%   | -2%  |
|                       | 25 and over | 4%   | -7%  | -5%  | 0%   | -5%  |