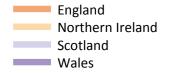

#### CX.15 Entry rates for 18 year olds by UK country of domicile: SQA results day

Placed 18 year old applicants as a proportion of the 18 year old population

CX.16 Entry rates for 18 year olds by UK country of domicile: SQA results day Placed 18 year old applicants as a proportion of the 18 year old population

| Domicile of applicant | Age group | 2011  | 2012  | 2013  | 2014  | 2015  |
|-----------------------|-----------|-------|-------|-------|-------|-------|
| England               | 18        | 2.4%  | 2.4%  | 3.1%  | 3.9%  | 5.0%  |
| Northern Ireland      | 18        | 1.2%  | 1.0%  | 1.0%  | 1.3%  | 2.2%  |
| Scotland              | 18        | 17.9% | 18.8% | 19.2% | 19.8% | 20.2% |
| Wales                 | 18        | 2.0%  | 2.0%  | 2.3%  | 2.9%  | 3.4%  |