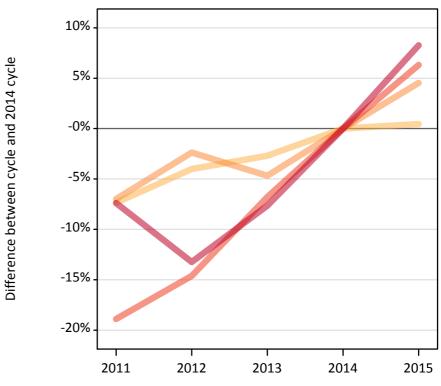

#### CX.6 Placed applicants from Northern Ireland by age group at SQA results day

Selected age groups: difference between cycle and 2014 cycle

**CX.7 Placed applicants from Northern Ireland by age group at SQA results day** All age groups

#### CX.8 Placed applicants from Northern Ireland by age group at SQA results day

| Domicile of applicant | Age group   | 2011 | 2012 | 2013 | 2014 | 2015 |
|-----------------------|-------------|------|------|------|------|------|
| Northern Ireland      | 18          | -10% | -21% | -26% | 0%   | 69%  |
|                       | 19          | 16%  | -10% | -0%  | 0%   | 2%   |
|                       | 20 to 24    | -20% | -25% | -8%  | 0%   | 1%   |
|                       | 25 and over | -10% | -27% | -5%  | 0%   | 6%   |