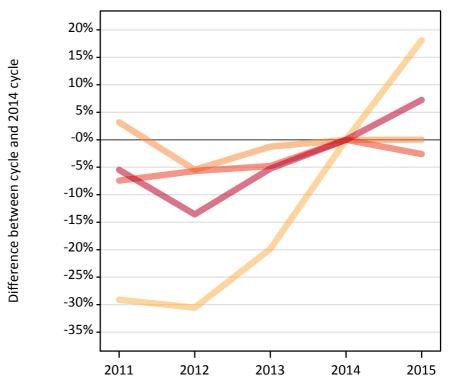

#### CX.12 Placed applicants from Wales by age group at SQA results day

Selected age groups: difference between cycle and 2014 cycle

**CX.13** Placed applicants from Wales by age group at SQA results day All age groups

#### CX.14 Placed applicants from Wales by age group at SQA results day

| Domicile of applicant | Age group   | 2011 | 2012 | 2013 | 2014 | 2015 |
|-----------------------|-------------|------|------|------|------|------|
| Wales                 | 18          | -29% | -31% | -20% | 0%   | 18%  |
|                       | 19          | 3%   | -5%  | -1%  | 0%   | 0%   |
|                       | 20 to 24    | -7%  | -6%  | -5%  | 0%   | -3%  |
|                       | 25 and over | -5%  | -14% | -5%  | 0%   | 7%   |