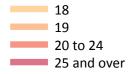

#### CX.3 Placed applicants from England by age group at SQA results day

Selected age groups: difference between cycle and 2014 cycle

**CX.4 Placed applicants from England by age group at SQA results day** All age groups

#### CX.5 Placed applicants from England by age group at SQA results day

| Domicile of applicant | Age group   | 2011 | 2012 | 2013 | 2014 | 2015 |
|-----------------------|-------------|------|------|------|------|------|
| England               | 18          | -37% | -37% | -20% | 0%   | 30%  |
|                       | 19          | 10%  | -19% | 2%   | 0%   | 0%   |
|                       | 20 to 24    | 3%   | -14% | -5%  | 0%   | -2%  |
|                       | 25 and over | 4%   | -7%  | -5%  | 0%   | -5%  |