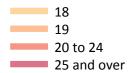

#### CX.6 Placed applicants from Northern Ireland by age group at SQA results day

Selected age groups: difference between cycle and 2014 cycle

**CX.7 Placed applicants from Northern Ireland by age group at SQA results day** All age groups

#### CX.8 Placed applicants from Northern Ireland by age group at SQA results day

| Domicile of applicant | Age group   | 2011 | 2012 | 2013 | 2014 | 2015 |
|-----------------------|-------------|------|------|------|------|------|
| Northern Ireland      | 18          | -10% | -21% | -26% | 0%   | 69%  |
|                       | 19          | 16%  | -10% | -0%  | 0%   | 2%   |
|                       | 20 to 24    | -20% | -25% | -8%  | 0%   | 1%   |
|                       | 25 and over | -10% | -27% | -5%  | 0%   | 6%   |