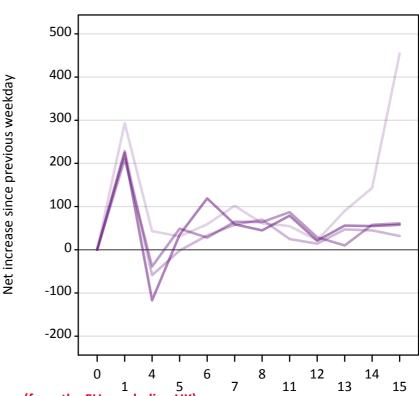

#### **AX.24 Free to be placed in Clearing: Daily net change (from the EU - excluding UK)** Net increase since previous weekday (2015 cycle up to A level results day)

AX.25 Free to be placed in Clearing: Daily net change (from the EU - excluding UK) Net increase since previous weekday (2015 cycle up to A level results day)

| Applicant status, days since A level results day |    | 2011 | 2012 | 2013 | 2014 | 2015 |
|--------------------------------------------------|----|------|------|------|------|------|
| Free to be placed in Clearing                    | 0  | 0    | 0    | 0    | 0    | 0    |
|                                                  | 1  | 290  | 230  | 210  | 230  |      |
|                                                  | 4  | 40   | -60  | -40  | -120 |      |
|                                                  | 5  | 30   | 0    | 50   | 40   |      |
|                                                  | 6  | 60   | 30   | 30   | 120  |      |
|                                                  | 7  | 100  | 60   | 70   | 60   |      |
|                                                  | 8  | 60   | 70   | 60   | 50   |      |
|                                                  | 11 | 60   | 30   | 90   | 80   |      |
|                                                  | 12 | 20   | 10   | 30   | 20   |      |
|                                                  | 13 | 90   | 50   | 10   | 60   |      |
|                                                  | 14 | 140  | 50   | 60   | 60   |      |
|                                                  | 15 | 450  | 30   | 60   | 60   |      |