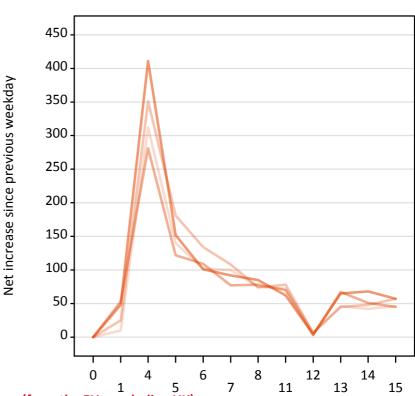

#### **AX.20 Placed through Clearing only: Daily net change (from the EU - excluding UK)** Net increase since previous weekday (2015 cycle up to A level results day)

| <br>2011 |
|----------|
| <br>2012 |
| 2013     |
| 2014     |
| 2015     |

**AX.21 Placed through Clearing only: Daily net change (from the EU - excluding UK)** Net increase since previous weekday (2015 cycle up to A level results day)

| Applicant status, days since A level results day |    | 2011 | 2012 | 2013 | 2014 | 2015 |
|--------------------------------------------------|----|------|------|------|------|------|
| Placed through Clearing only                     | 0  | 0    | 0    | 0    | 0    | 0    |
|                                                  | 1  | 10   | 30   | 50   | 50   |      |
|                                                  | 4  | 310  | 350  | 280  | 410  |      |
|                                                  | 5  | 140  | 180  | 120  | 150  |      |
|                                                  | 6  | 100  | 130  | 110  | 100  |      |
|                                                  | 7  | 100  | 110  | 80   | 90   |      |
|                                                  | 8  | 80   | 70   | 80   | 90   |      |
|                                                  | 11 | 70   | 80   | 70   | 60   |      |
|                                                  | 12 | 10   | 10   | 0    | 0    |      |
|                                                  | 13 | 50   | 50   | 70   | 70   |      |
|                                                  | 14 | 40   | 50   | 50   | 70   |      |
|                                                  | 15 | 50   | 60   | 50   | 60   |      |