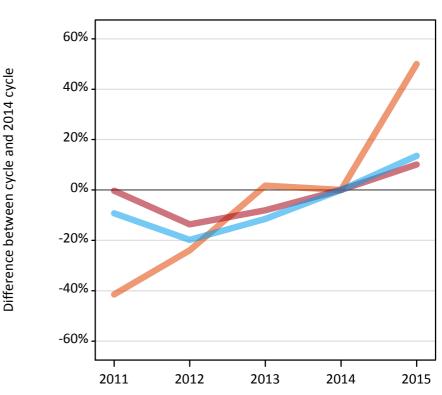

#### **AX.6 Placed main scheme applicants from the EU - excluding UK: A level results day** Selected placed routes: difference between cycle and 2014 cycle

AX.7 Placed main scheme applicants from the EU - excluding UK: A level results day All Main scheme placed routes (excluding Adjustment): applicants at A level results day

#### AX.8 Placed main scheme applicants from the EU - excluding UK: A level results day

Selected placed routes: difference between cycle and 2014 cycle

| Applicant type | Status             | 2011 | 2012 | 2013 | 2014 | 2015 |
|----------------|--------------------|------|------|------|------|------|
| Main scheme    | Placed (Clearing)  | -41% | -24% | 2%   | 0%   | 50%  |
|                | Placed (Firm)      | -0%  | -14% | -8%  | 0%   | 10%  |
|                | Placed (Insurance) | -9%  | -20% | -11% | 0%   | 14%  |