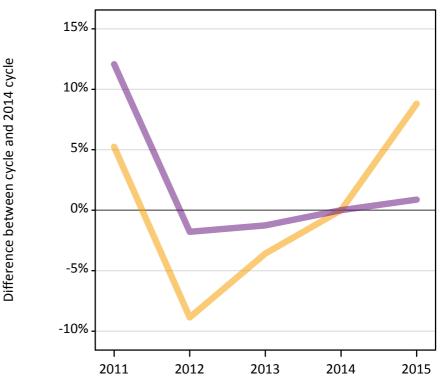

# **AX.3 All placed applicants from the EU - excluding UK: A level results day** All placed applicants: difference between cycle and 2014 cycle

Placed

**AX.4 All placed applicants from the EU - excluding UK: A level results day** All placed applicants: applicants at A level results day

#### AX.5 All placed applicants from the EU - excluding UK: A level results day

All placed applicants: difference between cycle and 2014 cycle

| Applicant type | Status | 2011 | 2012 | 2013 | 2014 | 2015 |
|----------------|--------|------|------|------|------|------|
| All applicants | Placed | -0%  | -14% | -8%  | 0%   | 11%  |