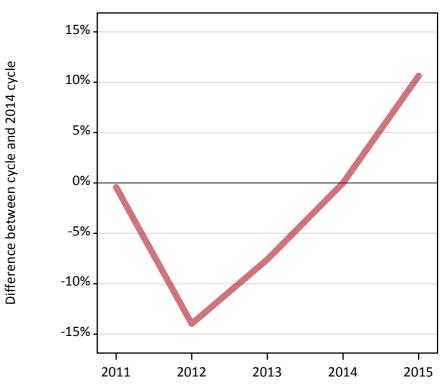

# **AX.3 All placed applicants from the EU - excluding UK: A level results day** All placed applicants: difference between cycle and 2014 cycle

Placed

**AX.4 All placed applicants from the EU - excluding UK: A level results day** All placed applicants: applicants at A level results day

#### AX.5 All placed applicants from the EU - excluding UK: A level results day

All placed applicants: difference between cycle and 2014 cycle

| Applicant type | Status | 2011 | 2012 | 2013 | 2014 | 2015 |
|----------------|--------|------|------|------|------|------|
| All applicants | Placed | -0%  | -14% | -8%  | 0%   | 11%  |