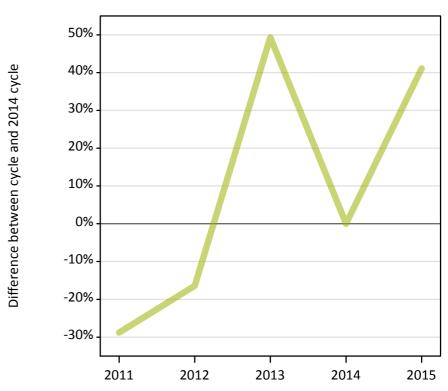

#### **AX.15 Direct to Clearing applicants from the EU - excluding UK: A level results day** Placed (Direct to Clearing): difference between cycle and 2014 cycle

Placed (Direct to Clearing)

### AX.17 Direct to Clearing applicants from the EU - excluding UK: A level results day

Placed (Direct to Clearing): difference between cycle and 2014 cycle

| Applicant type     | Status                      | 2011 | 2012 | 2013 | 2014 | 2015 |
|--------------------|-----------------------------|------|------|------|------|------|
| Direct to Clearing | Placed (Direct to Clearing) | -29% | -16% | 49%  | 0%   | 41%  |