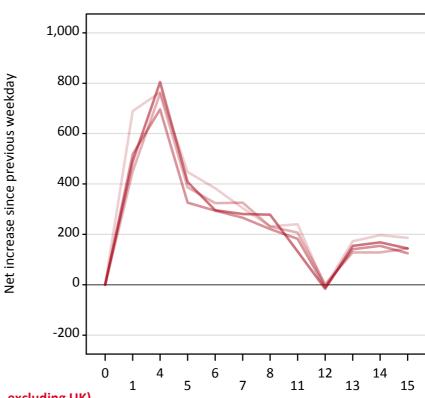

#### **AX.18 All Placed: Daily net change (from the EU - excluding UK)** Net increase since previous weekday (2015 cycle up to A level results day)

| 2011 |
|------|
| 2012 |
| 2013 |
| 2014 |
| 2015 |

#### AX.19 All Placed: Daily net change (from the EU - excluding UK)

Net increase since previous weekday (2015 cycle up to A level results day)

| Applicant status, days since A level results day |    | 2011 | 2012 | 2013 | 2014 | 2015 |
|--------------------------------------------------|----|------|------|------|------|------|
| All Placed                                       | 0  | 0    | 0    | 0    | 0    | 0    |
|                                                  | 1  | 690  | 450  | 520  | 490  |      |
|                                                  | 4  | 760  | 760  | 700  | 800  |      |
|                                                  | 5  | 450  | 390  | 330  | 410  |      |
|                                                  | 6  | 380  | 320  | 290  | 300  |      |
|                                                  | 7  | 300  | 330  | 270  | 280  |      |
|                                                  | 8  | 230  | 230  | 220  | 280  |      |
|                                                  | 11 | 240  | 210  | 180  | 130  |      |
|                                                  | 12 | -10  | 0    | -10  | -20  |      |
|                                                  | 13 | 170  | 130  | 140  | 150  |      |
|                                                  | 14 | 200  | 130  | 150  | 170  |      |
|                                                  | 15 | 190  | 140  | 130  | 140  |      |