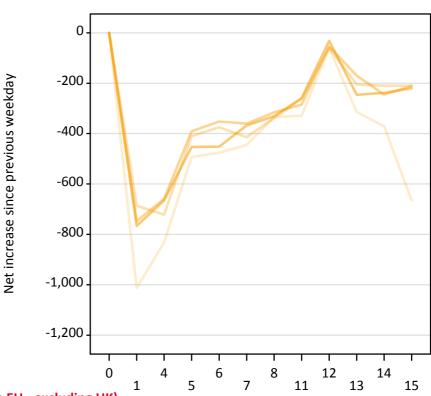

#### **AX.22 Holding Offer: Daily net change (from the EU - excluding UK)** Net increase since previous weekday (2015 cycle up to A level results day)

| 2011 |
|------|
| 2012 |
| 2013 |
| 2014 |
| 2015 |

### AX.23 Holding Offer: Daily net change (from the EU - excluding UK)

Net increase since previous weekday (2015 cycle up to A level results day)

| Applicant status, days since A level results day |    | 2011   | 2012 | 2013 | 2014 | 2015 |
|--------------------------------------------------|----|--------|------|------|------|------|
| Holding Offer                                    | 0  | 0      | 0    | 0    | 0    | 0    |
|                                                  | 1  | -1,010 | -690 | -750 | -770 |      |
|                                                  | 4  | -830   | -720 | -660 | -670 |      |
|                                                  | 5  | -490   | -410 | -390 | -450 |      |
|                                                  | 6  | -480   | -380 | -350 | -450 |      |
|                                                  | 7  | -450   | -410 | -360 | -370 |      |
|                                                  | 8  | -330   | -340 | -320 | -330 |      |
|                                                  | 11 | -330   | -260 | -290 | -260 |      |
|                                                  | 12 | -60    | -60  | -50  | -30  |      |
|                                                  | 13 | -310   | -210 | -170 | -250 |      |
|                                                  | 14 | -370   | -210 | -250 | -240 |      |
|                                                  | 15 | -670   | -210 | -210 | -220 |      |