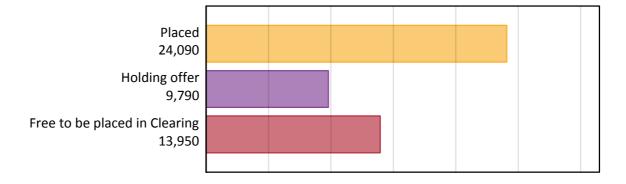

#### AX.1 Applicants by type and status from the EU - excluding UK, 2015 cycle

| Applicant type     | Status                        | 2015   |
|--------------------|-------------------------------|--------|
| Main scheme        | Placed (Clearing)             | 350    |
|                    | Placed (Adjustment)           | 0      |
|                    | Placed (Firm)                 | 21,180 |
|                    | Placed (Insurance)            | 1,560  |
|                    | Placed (Other)                | 900    |
|                    | Holding offer                 | 9,790  |
|                    | Free to be placed in Clearing | 13,950 |
| Direct to Clearing | Placed (Direct to Clearing)   | 100    |
|                    | Other (Direct to Clearing)    | 390    |
| All applicants     | Placed                        | 24,090 |

#### AX.2 Summary of applicants who are placed, holding offers or free to be placed in Clearing (the EU - excluding UK)