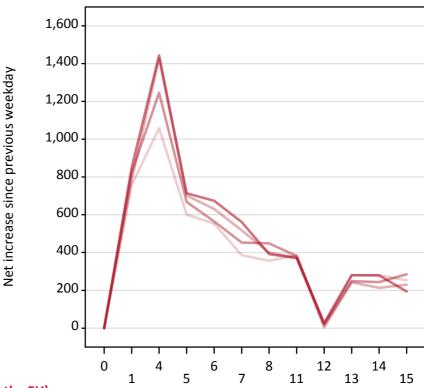

# AX.18 All Placed: Daily net change (from outside the EU)

Net increase since previous weekday (2015 cycle up to A level results day)

AX.19 All Placed: Daily net change (from outside the EU)

| Applicant status, days since A lev | el results day | 2011  | 2012  | 2013  | 2014  | 2015 |
|------------------------------------|----------------|-------|-------|-------|-------|------|
| All Placed                         | 0              | 0     | 0     | 0     | 0     | 0    |
|                                    | 1              | 760   | 790   | 820   | 850   |      |
|                                    | 4              | 1,060 | 1,430 | 1,250 | 1,440 |      |
|                                    | 5              | 600   | 700   | 670   | 710   |      |
|                                    | 6              | 550   | 630   | 570   | 670   |      |
|                                    | 7              | 390   | 520   | 450   | 560   |      |
|                                    | 8              | 360   | 400   | 450   | 390   |      |
|                                    | 11             | 390   | 370   | 380   | 370   |      |
|                                    | 12             | 10    | 0     | 20    | 30    |      |
|                                    | 13             | 280   | 240   | 250   | 280   |      |
|                                    | 14             | 280   | 210   | 240   | 280   |      |
|                                    | 15             | 250   | 230   | 290   | 190   |      |