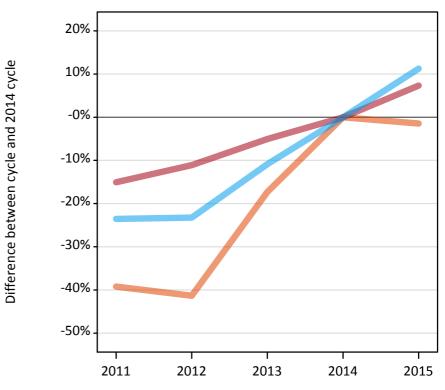

#### AX.6 Placed main scheme applicants from outside the EU: A level results day

Selected placed routes: difference between cycle and 2014 cycle

Placed (Clearing)
Placed (Firm)
Placed (Insurance)

AX.7 Placed main scheme applicants from outside the EU: A level results day

# AX.8 Placed main scheme applicants from outside the EU: A level results day

Selected placed routes: difference between cycle and 2014 cycle

| Applicant type | Status             | 2011 | 2012 | 2013 | 2014 | 2015 |
|----------------|--------------------|------|------|------|------|------|
| Main scheme    | Placed (Clearing)  | -39% | -41% | -17% | 0%   | -1%  |
|                | Placed (Firm)      | -15% | -11% | -5%  | 0%   | 7%   |
|                | Placed (Insurance) | -24% | -23% | -11% | 0%   | 11%  |