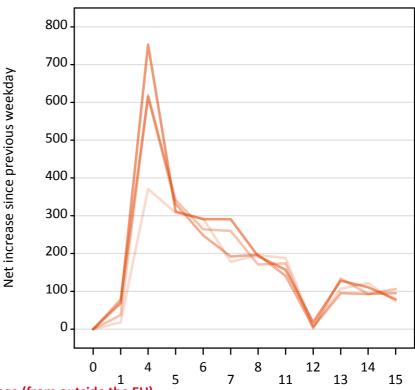

# AX.20 Placed through Clearing only: Daily net change (from outside the EU)

AX.21 Placed through Clearing only: Daily net change (from outside the EU)

Net increase since previous weekday (2015 cycle up to A level results day)

| Applicant status, days since A lev | el results day | 2011 | 2012 | 2013 | 2014 | 2015 |
|------------------------------------|----------------|------|------|------|------|------|
| Placed through Clearing only       | 0              | 0    | 0    | 0    | 0    | 0    |
|                                    | 1              | 20   | 40   | 80   | 70   |      |
|                                    | 4              | 370  | 620  | 620  | 750  |      |
|                                    | 5              | 310  | 340  | 330  | 310  |      |
|                                    | 6              | 290  | 260  | 250  | 290  |      |
|                                    | 7              | 180  | 260  | 190  | 290  |      |
|                                    | 8              | 200  | 170  | 200  | 190  |      |
|                                    | 11             | 190  | 170  | 140  | 160  |      |
|                                    | 12             | 10   | 0    | 10   | 20   |      |
|                                    | 13             | 110  | 130  | 100  | 130  |      |
|                                    | 14             | 120  | 90   | 90   | 110  |      |
|                                    | 15             | 70   | 110  | 100  | 80   |      |