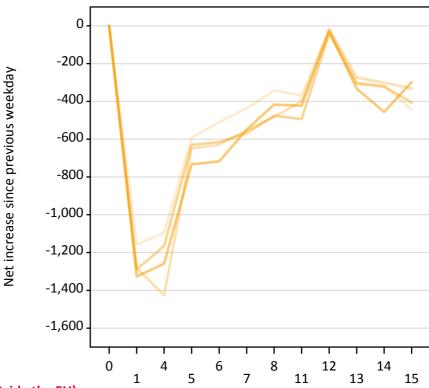

# AX.22 Holding Offer: Daily net change (from outside the EU)

Net increase since previous weekday (2015 cycle up to A level results day)

AX.23 Holding Offer: Daily net change (from outside the EU)

| Applicant status, days since A level results day |    | 2011   | 2012   | 2013   | 2014   | 2015 |
|--------------------------------------------------|----|--------|--------|--------|--------|------|
| Holding Offer                                    | 0  | 0      | 0      | 0      | 0      | 0    |
|                                                  | 1  | -1,160 | -1,280 | -1,290 | -1,330 |      |
|                                                  | 4  | -1,100 | -1,430 | -1,170 | -1,260 |      |
|                                                  | 5  | -590   | -650   | -630   | -730   |      |
|                                                  | 6  | -510   | -630   | -620   | -720   |      |
|                                                  | 7  | -440   | -550   | -570   | -550   |      |
|                                                  | 8  | -340   | -480   | -480   | -420   |      |
|                                                  | 11 | -370   | -400   | -490   | -420   |      |
|                                                  | 12 | -20    | -20    | -40    | -30    |      |
|                                                  | 13 | -300   | -270   | -310   | -330   |      |
|                                                  | 14 | -320   | -300   | -320   | -460   |      |
|                                                  | 15 | -440   | -330   | -410   | -300   |      |