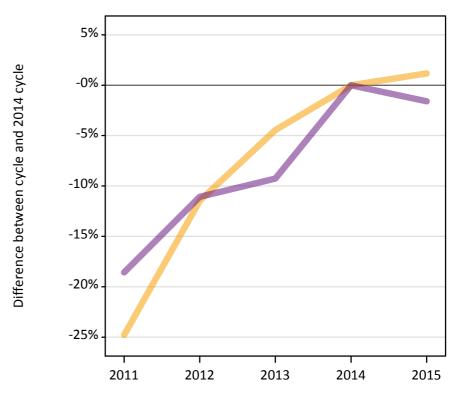

# AX.3 All placed applicants from outside the EU: A level results day

All placed applicants: difference between cycle and 2014 cycle

Placed

# AX.5 All placed applicants from outside the EU: A level results day

All placed applicants: difference between cycle and 2014 cycle

| Applicant type Stat  | ntus | 2011 | 2012 | 2013 | 2014 | 2015 |
|----------------------|------|------|------|------|------|------|
| All applicants Place | iced | -15% | -12% | -5%  | 0%   | 6%   |