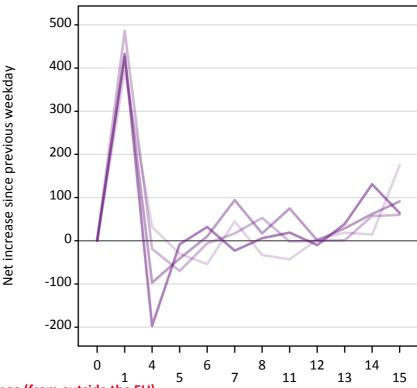

# AX.24 Free to be placed in Clearing: Daily net change (from outside the EU)

AX.25 Free to be placed in Clearing: Daily net change (from outside the EU)

Net increase since previous weekday (2015 cycle up to A level results day)

| Applicant status, days since A level results day |    | 2011 | 2012 | 2013 | 2014 | 2015 |
|--------------------------------------------------|----|------|------|------|------|------|
| Free to be placed in Clearing                    | 0  | 0    | 0    | 0    | 0    | 0    |
|                                                  | 1  | 390  | 490  | 430  | 430  |      |
|                                                  | 4  | 30   | -20  | -100 | -200 |      |
|                                                  | 5  | -30  | -70  | -40  | -10  |      |
|                                                  | 6  | -50  | -10  | 10   | 30   |      |
|                                                  | 7  | 50   | 20   | 90   | -20  |      |
|                                                  | 8  | -30  | 50   | 20   | 10   |      |
|                                                  | 11 | -40  | 0    | 80   | 20   |      |
|                                                  | 12 | 0    | 0    | 0    | -10  |      |
|                                                  | 13 | 20   | 0    | 30   | 40   |      |
|                                                  | 14 | 10   | 60   | 60   | 130  |      |
|                                                  | 15 | 180  | 60   | 90   | 60   |      |