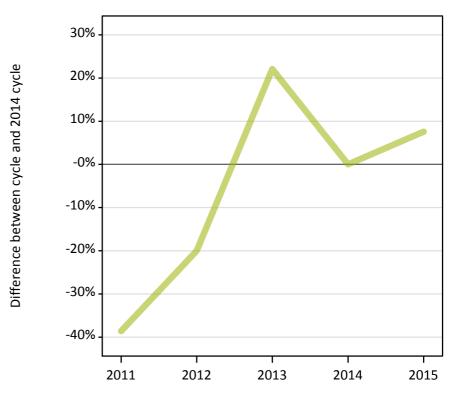

# AX.14 Main scheme applicants not currently placed from outside the EU: A level results day

Applicants in unplaced states: difference between cycle and 2014 cycle

| Applicant type | Status                        | 2011 | 2012 | 2013 | 2014 | 2015 |
|----------------|-------------------------------|------|------|------|------|------|
| Main scheme    | Holding offer                 | -25% | -11% | -4%  | 0%   | 1%   |
|                | Free to be placed in Clearing | -19% | -11% | -9%  | 0%   | -2%  |