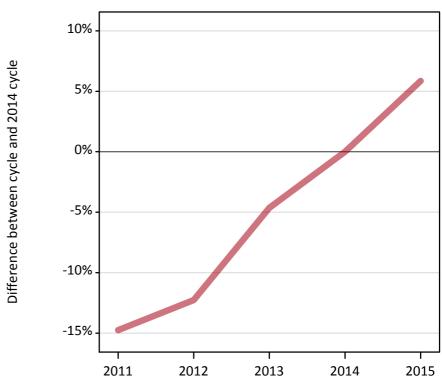

# AX.3 All placed applicants from outside the EU: A level results day

All placed applicants: difference between cycle and 2014 cycle

Placed

# AX.5 All placed applicants from outside the EU: A level results day

All placed applicants: difference between cycle and 2014 cycle

| Applicant type Stat  | ntus | 2011 | 2012 | 2013 | 2014 | 2015 |
|----------------------|------|------|------|------|------|------|
| All applicants Place | iced | -15% | -12% | -5%  | 0%   | 6%   |