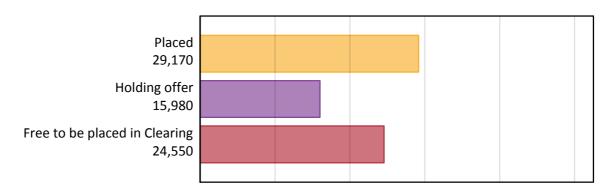

# AX.1 Applicants by type and status from outside the EU, 2015 cycle

| Applicant type     | Status                        | 2015   |
|--------------------|-------------------------------|--------|
| Main scheme        | Placed (Clearing)             | 600    |
|                    | Placed (Adjustment)           | 0      |
|                    | Placed (Firm)                 | 24,420 |
|                    | Placed (Insurance)            | 2,400  |
|                    | Placed (Other)                | 1,590  |
|                    | Holding offer                 | 15,980 |
|                    | Free to be placed in Clearing | 24,550 |
| Direct to Clearing | Placed (Direct to Clearing)   | 160    |
|                    | Other (Direct to Clearing)    | 770    |
| All applicants     | Placed                        | 29,170 |

# AX.2 Summary of applicants who are placed, holding offers or free to be placed in Clearing (outside the EU)