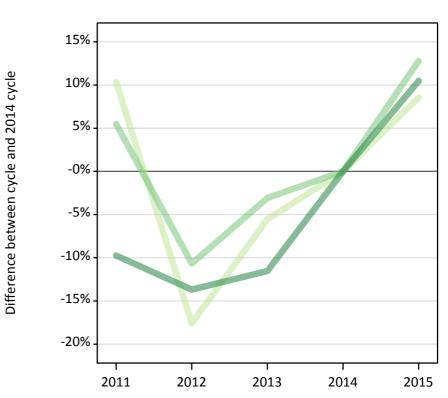

#### **TX.13 Placed applicants from the EU (excluding the UK) by tariff group: 1 day after A level results day** Placed applicants: change relative to 2014 cycle totals

Lower tariff Medium tariff Higher tariff

## TX.15 Placed applicants from the EU (excluding the UK) by tariff group: 1 day after A level results day

Placed applicants: change relative to 2014 cycle totals

| Applicant Status | Tariff group  | 2011 | 2012 | 2013 | 2014 | 2015 |
|------------------|---------------|------|------|------|------|------|
| Placed           | Lower tariff  | 10%  | -18% | -6%  | 0%   | 9%   |
|                  | Medium tariff | 5%   | -11% | -3%  | 0%   | 13%  |
|                  | Higher tariff | -10% | -14% | -12% | 0%   | 10%  |