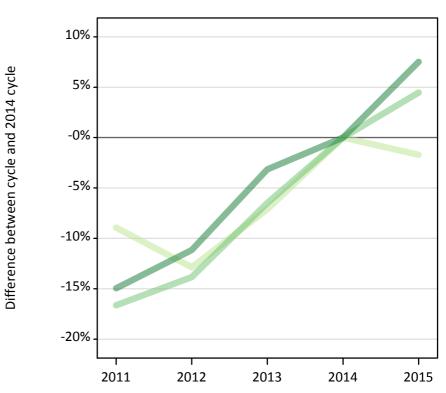

# TX.17 Placed applicants from overseas (not EU) by tariff group: 1 day after A level results day

Placed applicants: change relative to 2014 cycle totals

#### **TX.19 Placed applicants from overseas (not EU) by tariff group: 1 day after A level results day** Placed applicants: change relative to 2014 cycle totals

| Applicant Status | Tariff group  | 2011 | 2012 | 2013 | 2014 | 2015 |
|------------------|---------------|------|------|------|------|------|
| Placed           | Lower tariff  | -9%  | -13% | -7%  | 0%   | -2%  |
|                  | Medium tariff | -17% | -14% | -6%  | 0%   | 4%   |
|                  | Higher tariff | -15% | -11% | -3%  | 0%   | 8%   |