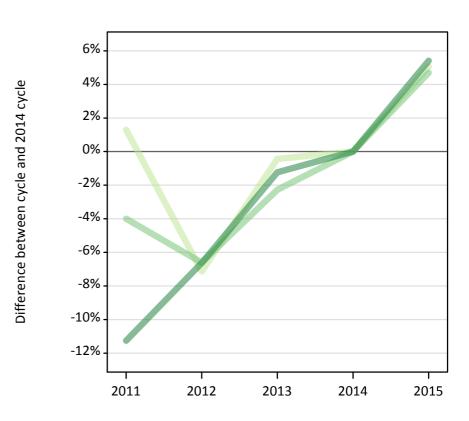

# **Daily Clearing Analysis: Tariff**

Lower tariffMedium tariff

Higher tariff

Analysis at 00:05 on Friday 14 August 2015 (1 day after A level results day - No Scot.X1) TX.1 Placed applicants from all domiciles by tariff group: 1 day after A level results day Placed applicants: change relative to 2014 cycle totals

### TX.3 Placed applicants from all domiciles by tariff group: 1 day after A level results day

Placed applicants: change relative to 2014 cycle totals

| Applicant Status | Tariff group  | 2011 | 2012 | 2013 | 2014 | 2015 |
|------------------|---------------|------|------|------|------|------|
| Placed           | Lower tariff  | 1%   | -10% | -1%  | 0%   | 2%   |
|                  | Medium tariff | -4%  | -11% | -3%  | 0%   | 4%   |
|                  | Higher tariff | -10% | -10% | -4%  | 0%   | 5%   |