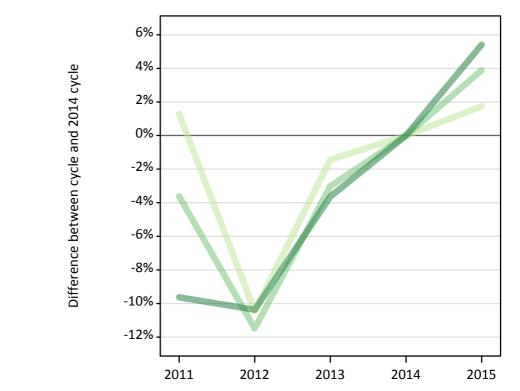

# **Daily Clearing Analysis: Tariff**

Lower tariffMedium tariff

Higher tariff

Analysis at 00:05 on Friday 14 August 2015 (1 day after A level results day - No Scot.X1) TX.1 Placed applicants from all domiciles by tariff group: 1 day after A level results day Placed applicants: change relative to 2014 cycle totals

### TX.3 Placed applicants from all domiciles by tariff group: 1 day after A level results day

Placed applicants: change relative to 2014 cycle totals

| Applicant Status | Tariff group  | 2011 | 2012 | 2013 | 2014 | 2015 |
|------------------|---------------|------|------|------|------|------|
| Placed           | Lower tariff  | 1%   | -10% | -1%  | 0%   | 2%   |
|                  | Medium tariff | -4%  | -11% | -3%  | 0%   | 4%   |
|                  | Higher tariff | -10% | -10% | -4%  | 0%   | 5%   |