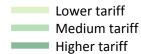

#### **TX.5 Placed applicants from the UK by tariff group: 1 day after A level results day** Placed applicants: change relative to 2014 cycle totals

#### TX.7 Placed applicants from the UK by tariff group: 1 day after A level results day

Placed applicants: change relative to 2014 cycle totals

| Applicant Status | Tariff group  | 2011 | 2012 | 2013 | 2014 | 2015 |
|------------------|---------------|------|------|------|------|------|
| Placed           | Lower tariff  | 1%   | -10% | -1%  | 0%   | 2%   |
|                  | Medium tariff | -3%  | -11% | -3%  | 0%   | 3%   |
|                  | Higher tariff | -9%  | -10% | -3%  | 0%   | 5%   |