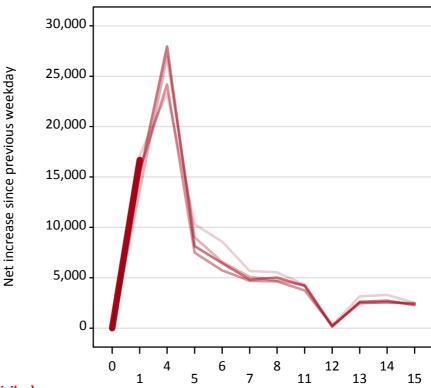

#### A.18 All Placed: Daily net change (from all domiciles)

Net increase since previous weekday (2015 cycle up to 1 day after A level results day)

A.19 All Placed: Daily net change (from all domiciles)

| Applicant status, days since A level results day |    | 2011   | 2012   | 2013   | 2014   | 2015   |
|--------------------------------------------------|----|--------|--------|--------|--------|--------|
| All Placed                                       | 0  | 0      | 0      | 0      | 0      | 0      |
|                                                  | 1  | 17,140 | 13,710 | 15,640 | 15,180 | 16,680 |
|                                                  | 4  | 23,290 | 26,960 | 24,180 | 27,960 |        |
|                                                  | 5  | 10,300 | 9,020  | 7,500  | 8,140  |        |
|                                                  | 6  | 8,590  | 6,560  | 5,730  | 6,450  |        |
|                                                  | 7  | 5,670  | 5,090  | 4,690  | 4,830  |        |
|                                                  | 8  | 5,530  | 4,730  | 4,640  | 5,020  |        |
|                                                  | 11 | 4,310  | 4,250  | 3,740  | 4,210  |        |
|                                                  | 12 | 280    | 250    | 240    | 130    |        |
|                                                  | 13 | 3,150  | 2,450  | 2,540  | 2,620  |        |
|                                                  | 14 | 3,310  | 2,610  | 2,540  | 2,730  |        |
|                                                  | 15 | 2,500  | 2,470  | 2,420  | 2,280  |        |