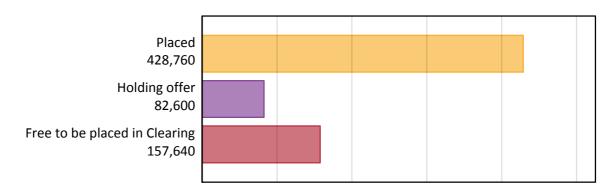

#### A.1 Applicants by type and status from all domiciles, 2015 cycle

| Applicant type     | Status                        | 2015    |
|--------------------|-------------------------------|---------|
| Main scheme        | Placed (Clearing)             | 6,930   |
|                    | Placed (Adjustment)           | 390     |
|                    | Placed (Firm)                 | 372,780 |
|                    | Placed (Insurance)            | 34,320  |
|                    | Placed (Other)                | 11,970  |
|                    | Holding offer                 | 82,600  |
|                    | Free to be placed in Clearing | 157,640 |
| Direct to Clearing | Placed (Direct to Clearing)   | 2,380   |
|                    | Other (Direct to Clearing)    | 9,080   |
| All applicants     | Placed                        | 428,760 |

#### A.2 Summary of applicants who are placed, holding offers or free to be placed in Clearing (all domiciles)