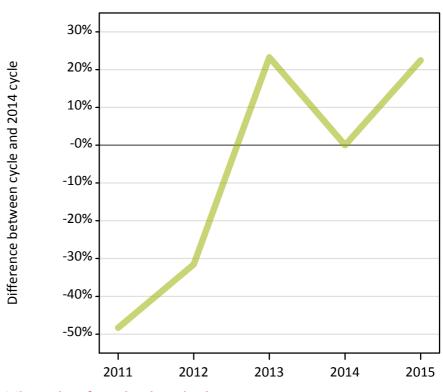

#### A.9 Main scheme applicants placed through adjustment: 1 day after A level results day

Placed through adjustment: difference between cycle and 2014 cycle

Placed (Adjustment)

### A.10 Main scheme applicants placed through adjustment: 1 day after A level results day

Placed through adjustment: applicants at 1 day after A level results day

| Applicant type | Status              | 2011 | 2012 | 2013 | 2014 | 2015 |
|----------------|---------------------|------|------|------|------|------|
| Main scheme    | Placed (Adjustment) | 60   | 140  | 300  | 320  | 390  |

#### A.11 Main scheme applicants placed through adjustment: 1 day after A level results day

Placed through adjustment: difference between cycle and 2014 cycle

| Applicant type Status           | 2011 | 2012 | 2013 | 2014 | 2015 |
|---------------------------------|------|------|------|------|------|
| Main scheme Placed (Adjustment) | -81% | -56% | -5%  | 0%   | 22%  |