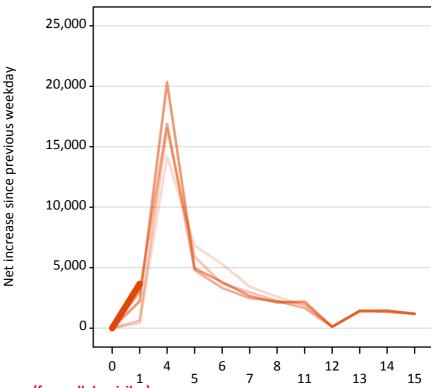

#### A.20 Placed through Clearing only: Daily net change (from all domiciles)

Net increase since previous weekday (2015 cycle up to 1 day after A level results day)

A.21 Placed through Clearing only: Daily net change (from all domiciles)

| Applicant status, days since A level results day |    | 2011   | 2012   | 2013   | 2014   | 2015  |
|--------------------------------------------------|----|--------|--------|--------|--------|-------|
| Placed through Clearing only                     | 0  | 0      | 0      | 0      | 0      | 0     |
|                                                  | 1  | 410    | 620    | 2,990  | 2,220  | 3,660 |
|                                                  | 4  | 14,190 | 16,540 | 16,910 | 20,340 |       |
|                                                  | 5  | 6,820  | 5,900  | 4,810  | 4,950  |       |
|                                                  | 6  | 5,290  | 3,690  | 3,320  | 3,810  |       |
|                                                  | 7  | 3,430  | 2,960  | 2,470  | 2,650  |       |
|                                                  | 8  | 2,600  | 2,260  | 2,240  | 2,120  |       |
|                                                  | 11 | 1,890  | 2,000  | 1,670  | 2,200  |       |
|                                                  | 12 | 120    | 130    | 100    | 120    |       |
|                                                  | 13 | 1,340  | 1,420  | 1,410  | 1,450  |       |
|                                                  | 14 | 1,480  | 1,360  | 1,350  | 1,450  |       |
|                                                  | 15 | 1,180  | 1,210  | 1,170  | 1,190  |       |