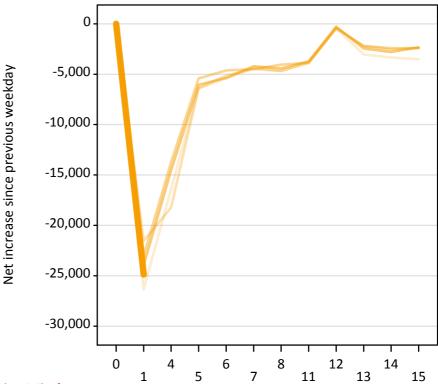

#### A.22 Holding Offer: Daily net change (from all domiciles)

Net increase since previous weekday (2015 cycle up to 1 day after A level results day)

A.23 Holding Offer: Daily net change (from all domiciles)

| Applicant status, days since A level results day |    | 2011    | 2012    | 2013    | 2014    | 2015    |
|--------------------------------------------------|----|---------|---------|---------|---------|---------|
| Holding Offer                                    | 0  | 0       | 0       | 0       | 0       | 0       |
|                                                  | 1  | -26,360 | -21,550 | -23,020 | -23,940 | -24,880 |
|                                                  | 4  | -16,400 | -18,230 | -13,720 | -14,530 |         |
|                                                  | 5  | -6,410  | -6,370  | -5,420  | -6,060  |         |
|                                                  | 6  | -5,410  | -5,130  | -4,630  | -5,380  |         |
|                                                  | 7  | -4,370  | -4,480  | -4,500  | -4,210  |         |
|                                                  | 8  | -4,650  | -4,690  | -4,050  | -4,430  |         |
|                                                  | 11 | -3,940  | -3,810  | -3,850  | -3,720  |         |
|                                                  | 12 | -400    | -440    | -440    | -270    |         |
|                                                  | 13 | -3,050  | -2,220  | -2,190  | -2,450  |         |
|                                                  | 14 | -3,340  | -2,560  | -2,410  | -2,790  |         |
|                                                  | 15 | -3,510  | -2,420  | -2,400  | -2,330  |         |