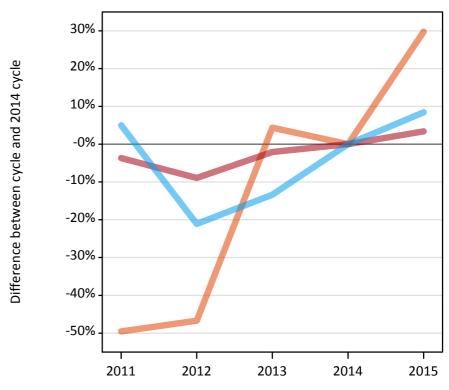

#### A.6 Placed main scheme applicants from all domiciles: 1 day after A level results day

Selected placed routes: difference between cycle and 2014 cycle

Placed (Clearing)
Placed (Firm)
Placed (Insurance)

### A.8 Placed main scheme applicants from all domiciles: 1 day after A level results day

Selected placed routes: difference between cycle and 2014 cycle

| Applicant type | Status             | 2011 | 2012 | 2013 | 2014 | 2015 |
|----------------|--------------------|------|------|------|------|------|
| Main scheme    | Placed (Clearing)  | -50% | -47% | 4%   | 0%   | 30%  |
|                | Placed (Firm)      | -4%  | -9%  | -2%  | 0%   | 3%   |
|                | Placed (Insurance) | 5%   | -21% | -13% | 0%   | 8%   |