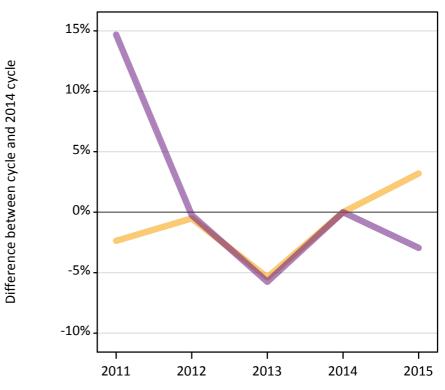

#### A.3 All placed applicants from all domiciles: 1 day after A level results day

All placed applicants: difference between cycle and 2014 cycle

Placed

### A.4 All placed applicants from all domiciles: 1 day after A level results day

All placed applicants: applicants at 1 day after A level results day

| Applicant type | Status | 2011    | 2012    | 2013    | 2014    | 2015    |
|----------------|--------|---------|---------|---------|---------|---------|
| All applicants | Placed | 397,670 | 368,020 | 401,540 | 412,170 | 428,760 |

#### A.5 All placed applicants from all domiciles: 1 day after A level results day

All placed applicants: difference between cycle and 2014 cycle

| Applicant type Status | s <b>201</b> 1 | 2012 | 2013 | 2014 | 2015 |
|-----------------------|----------------|------|------|------|------|
| All applicants Placed | -4%            | -11% | -3%  | 0%   | 4%   |