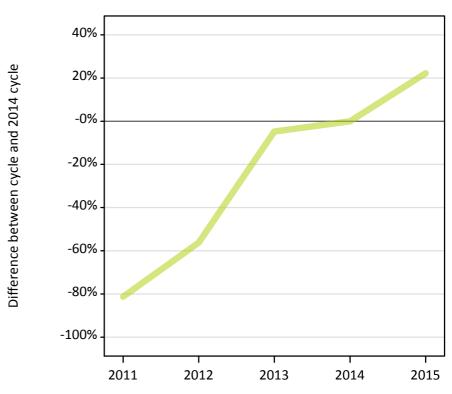

#### A.9 Main scheme applicants placed through adjustment: 1 day after A level results day

Placed through adjustment: difference between cycle and 2014 cycle

Placed (Adjustment)

#### A.11 Main scheme applicants placed through adjustment: 1 day after A level results day

Placed through adjustment: difference between cycle and 2014 cycle

| Applicant type Status           | 2011 | 2012 | 2013 | 2014 | 2015 |
|---------------------------------|------|------|------|------|------|
| Main scheme Placed (Adjustment) | -81% | -56% | -5%  | 0%   | 22%  |