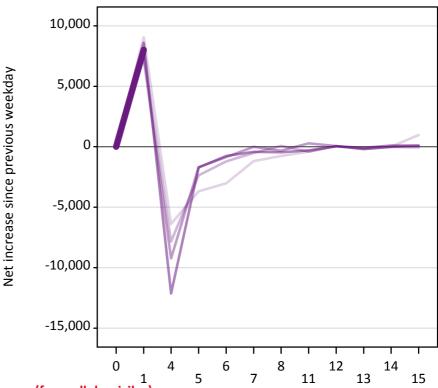

#### A.24 Free to be placed in Clearing: Daily net change (from all domiciles)

Net increase since previous weekday (2015 cycle up to 1 day after A level results day)

A.25 Free to be placed in Clearing: Daily net change (from all domiciles)

| Applicant status, days since A level results day |    | 2011   | 2012   | 2013   | 2014    | 2015  |
|--------------------------------------------------|----|--------|--------|--------|---------|-------|
| Free to be placed in Clearing                    | 0  | 0      | 0      | 0      | 0       | 0     |
|                                                  | 1  | 9,070  | 7,700  | 7,340  | 8,600   | 8,010 |
|                                                  | 4  | -6,390 | -7,840 | -9,230 | -12,130 |       |
|                                                  | 5  | -3,680 | -2,360 | -1,690 | -1,720  |       |
|                                                  | 6  | -3,030 | -1,210 | -860   | -770    |       |
|                                                  | 7  | -1,190 | -510   | 0      | -420    |       |
|                                                  | 8  | -760   | 70     | -330   | -450    |       |
|                                                  | 11 | -400   | -400   | 290    | -300    |       |
|                                                  | 12 | 30     | 60     | 70     | 40      |       |
|                                                  | 13 | -140   | -190   | -200   | -90     |       |
|                                                  | 14 | 10     | -30    | -10    | 100     |       |
|                                                  | 15 | 970    | -40    | 90     | 90      |       |