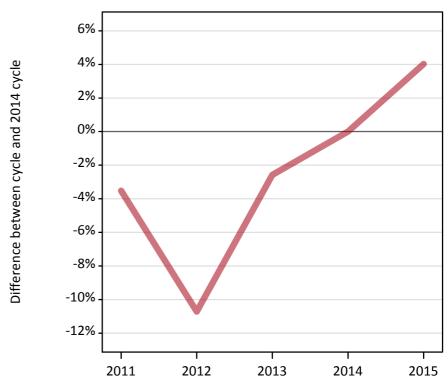

#### A.3 All placed applicants from all domiciles: 1 day after A level results day

All placed applicants: difference between cycle and 2014 cycle

Placed

#### A.5 All placed applicants from all domiciles: 1 day after A level results day

All placed applicants: difference between cycle and 2014 cycle

| Applicant type Status | s <b>201</b> 1 | 2012 | 2013 | 2014 | 2015 |
|-----------------------|----------------|------|------|------|------|
| All applicants Placed | -4%            | -11% | -3%  | 0%   | 4%   |