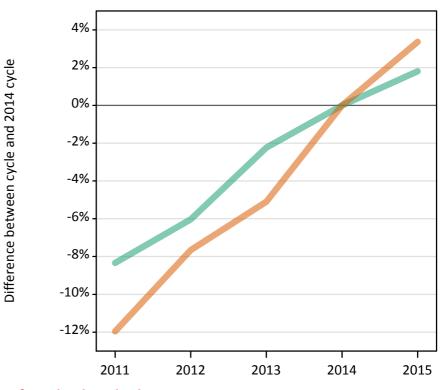

# Analysis at 00:05 on Friday 14 August 2015 (1 day after A level results day)

S.1 Placed applicants from all domiciles by sex: 1 day after A level results day

Placed applicants: change relative to 2014 cycle totals

### S.3 Placed applicants from all domiciles by sex: 1 day after A level results day

Placed applicants: change relative to 2014 cycle totals

| Applicant Status | Sex   | 2011 | 2012 | 2013 | 2014 | 2015 |
|------------------|-------|------|------|------|------|------|
| Placed           | Men   | -1%  | -10% | -1%  | 0%   | 3%   |
|                  | Women | -5%  | -11% | -4%  | 0%   | 5%   |
|                  | All   | -4%  | -11% | -3%  | 0%   | 4%   |