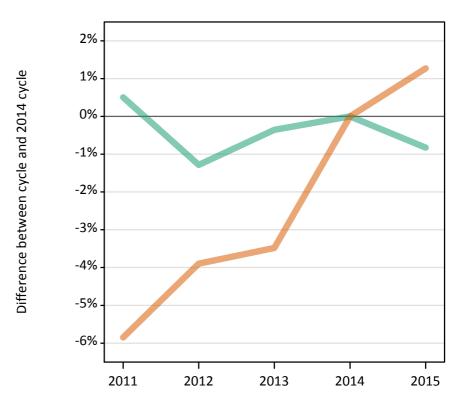

### S.20 Placed 18 year old applicants from England by sex: 1 day after A level results day

Placed 18 year old applicants: change relative to 2014 cycle totals

#### S.22 Placed 18 year old applicants from England by sex: 1 day after A level results day

Placed 18 year old applicants: change relative to 2014 cycle totals

| Applicant Status | Sex   | 2011 | 2012 | 2013 | 2014 | 2015 |
|------------------|-------|------|------|------|------|------|
| Placed           | Men   | -4%  | -8%  | -1%  | 0%   | 4%   |
|                  | Women | -6%  | -7%  | -2%  | 0%   | 7%   |
|                  | All   | -5%  | -7%  | -1%  | 0%   | 6%   |