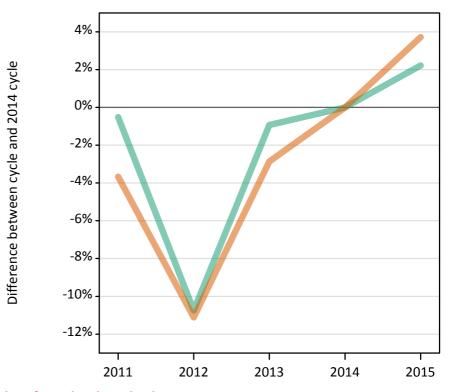

# Analysis at 00:05 on Friday 14 August 2015 (1 day after A level results day)

S.1 Placed applicants from all domiciles by sex: 1 day after A level results day

Placed applicants: change relative to 2014 cycle totals

### S.3 Placed applicants from all domiciles by sex: 1 day after A level results day

Placed applicants: change relative to 2014 cycle totals

| Applicant Status | Sex   | 2011 | 2012 | 2013 | 2014 | 2015 |
|------------------|-------|------|------|------|------|------|
| Placed           | Men   | -1%  | -10% | -1%  | 0%   | 3%   |
|                  | Women | -5%  | -11% | -4%  | 0%   | 5%   |
|                  | All   | -4%  | -11% | -3%  | 0%   | 4%   |