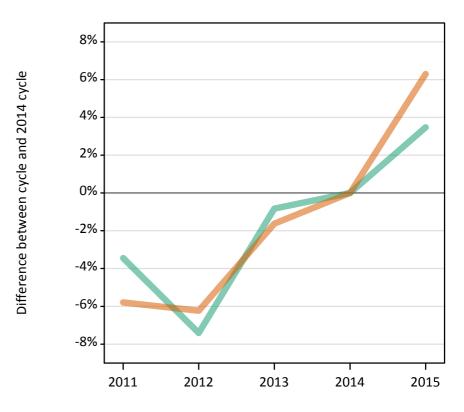

### S.16 Placed applicants from England by sex: 1 day after A level results day

Placed applicants: change relative to 2014 cycle totals

## S.18 Placed applicants from England by sex: 1 day after A level results day

Placed applicants: change relative to 2014 cycle totals

| Applicant Status | Sex   | 2011 | 2012 | 2013 | 2014 | 2015 |
|------------------|-------|------|------|------|------|------|
| Placed           | Men   | -1%  | -11% | -1%  | 0%   | 2%   |
|                  | Women | -4%  | -11% | -3%  | 0%   | 4%   |
|                  | All   | -2%  | -11% | -2%  | 0%   | 3%   |