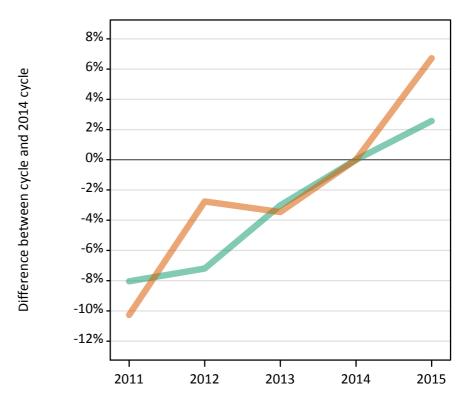

# S.13 Placed 18 year old applicants from the UK by sex: 1 day after A level results day

Placed 18 year old applicants: entry rate

# S.14 Placed 18 year old applicants from the UK by sex: 1 day after A level results day

Placed 18 year old applicants: entry rate

| Applicant Status | Sex   | 2011  | 2012  | 2013  | 2014  | 2015  |
|------------------|-------|-------|-------|-------|-------|-------|
| Placed           | Men   | 21.3% | 20.2% | 22.0% | 22.4% | 22.9% |
|                  | Women | 27.7% | 27.5% | 29.4% | 30.2% | 31.5% |
|                  | All   | 24.4% | 23.8% | 25.6% | 26.2% | 27.1% |