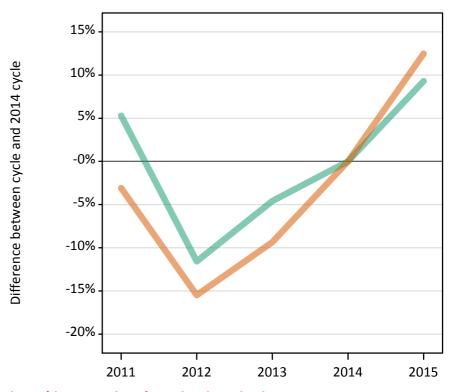

# Analysis at 00:05 on Friday 14 August 2015 (1 day after A level results day)

S.1 Placed applicants from all domiciles by sex: 1 day after A level results day

Placed applicants: change relative to 2014 cycle totals

### S.3 Placed applicants from all domiciles by sex: 1 day after A level results day

Placed applicants: change relative to 2014 cycle totals

| Applicant Status | Sex   | 2011 | 2012 | 2013 | 2014 | 2015 |
|------------------|-------|------|------|------|------|------|
| Placed           | Men   | -1%  | -10% | -1%  | 0%   | 3%   |
|                  | Women | -5%  | -11% | -4%  | 0%   | 5%   |
|                  | All   | -4%  | -11% | -3%  | 0%   | 4%   |