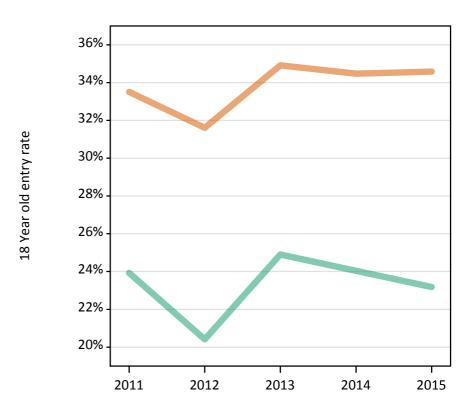

# S.35 Placed 18 year old applicants from Northern Ireland by sex: 1 day after A level results day

Placed 18 year old applicants: entry rate

# **S.36 Placed 18 year old applicants from Northern Ireland by sex: 1 day after A level results day** Placed 18 year old applicants: entry rate

| Applicant Status | Sex   | 2011  | 2012  | 2013  | 2014  | 2015  |
|------------------|-------|-------|-------|-------|-------|-------|
| Placed           | Men   | 23.9% | 20.4% | 24.9% | 24.0% | 23.2% |
|                  | Women | 33.5% | 31.6% | 34.9% | 34.5% | 34.6% |
|                  | All   | 28.7% | 25.9% | 29.8% | 29.2% | 28.8% |