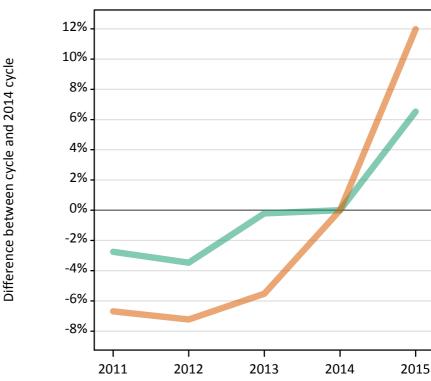

### S.9 Placed 18 year old applicants from the UK by sex: 1 day after A level results day

Placed 18 year old applicants: change relative to 2014 cycle totals

### S.11 Placed 18 year old applicants from the UK by sex: 1 day after A level results day

Placed 18 year old applicants: change relative to 2014 cycle totals

| Applicant Status | Sex   | 2011 | 2012 | 2013 | 2014 | 2015 |
|------------------|-------|------|------|------|------|------|
| Placed           | Men   | -3%  | -7%  | -1%  | 0%   | 3%   |
|                  | Women | -6%  | -6%  | -2%  | 0%   | 6%   |
|                  | All   | -5%  | -7%  | -1%  | 0%   | 5%   |