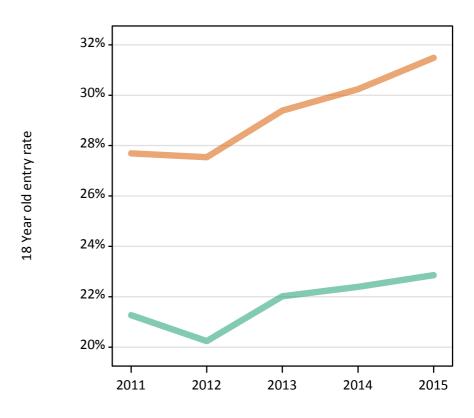

# S.13 Placed 18 year old applicants from the UK by sex: 1 day after A level results day

Placed 18 year old applicants: entry rate

# S.14 Placed 18 year old applicants from the UK by sex: 1 day after A level results day

Placed 18 year old applicants: entry rate

| Applicant Status | Sex   | 2011  | 2012  | 2013  | 2014  | 2015  |
|------------------|-------|-------|-------|-------|-------|-------|
| Placed           | Men   | 21.3% | 20.2% | 22.0% | 22.4% | 22.9% |
|                  | Women | 27.7% | 27.5% | 29.4% | 30.2% | 31.5% |
|                  | All   | 24.4% | 23.8% | 25.6% | 26.2% | 27.1% |