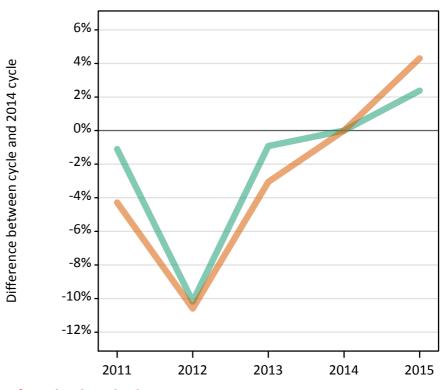

## S.5 Placed applicants from the UK by sex: 1 day after A level results day

Placed applicants: change relative to 2014 cycle totals

## S.7 Placed applicants from the UK by sex: 1 day after A level results day

Placed applicants: change relative to 2014 cycle totals

| Applicant Status | Sex   | 2011 | 2012 | 2013 | 2014 | 2015 |
|------------------|-------|------|------|------|------|------|
| Placed           | Men   | -1%  | -10% | -1%  | 0%   | 2%   |
|                  | Women | -4%  | -11% | -3%  | 0%   | 4%   |
|                  | All   | -3%  | -10% | -2%  | 0%   | 3%   |