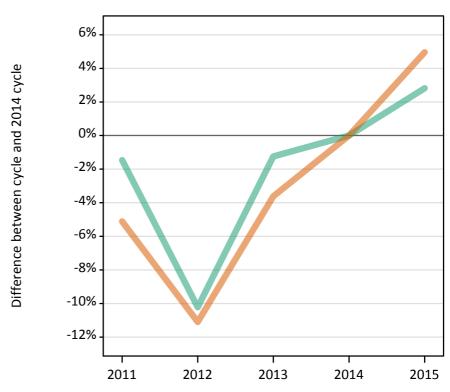

# Analysis at 00:05 on Friday 14 August 2015 (1 day after A level results day)

S.1 Placed applicants from all domiciles by sex: 1 day after A level results day

Placed applicants: change relative to 2014 cycle totals

### S.3 Placed applicants from all domiciles by sex: 1 day after A level results day

Placed applicants: change relative to 2014 cycle totals

| Applicant Status | Sex   | 2011 | 2012 | 2013 | 2014 | 2015 |
|------------------|-------|------|------|------|------|------|
| Placed           | Men   | -1%  | -10% | -1%  | 0%   | 3%   |
|                  | Women | -5%  | -11% | -4%  | 0%   | 5%   |
|                  | All   | -4%  | -11% | -3%  | 0%   | 4%   |