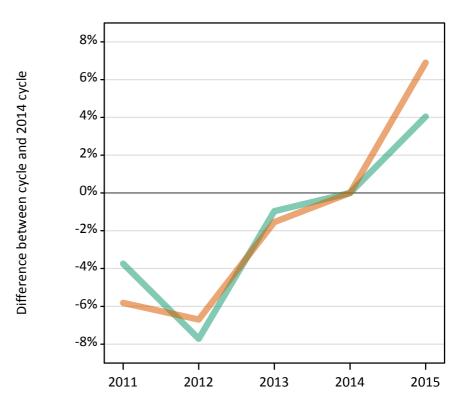

# S.13 Placed 18 year old applicants from the UK by sex: 1 day after A level results day

Placed 18 year old applicants: entry rate

# S.14 Placed 18 year old applicants from the UK by sex: 1 day after A level results day

Placed 18 year old applicants: entry rate

| Applicant Status | Sex   | 2011  | 2012  | 2013  | 2014  | 2015  |
|------------------|-------|-------|-------|-------|-------|-------|
| Placed           | Men   | 21.3% | 20.2% | 22.0% | 22.4% | 22.9% |
|                  | Women | 27.7% | 27.5% | 29.4% | 30.2% | 31.5% |
|                  | All   | 24.4% | 23.8% | 25.6% | 26.2% | 27.1% |