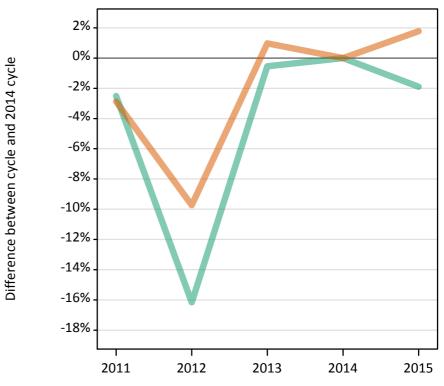

# Analysis at 00:05 on Friday 14 August 2015 (1 day after A level results day)

S.1 Placed applicants from all domiciles by sex: 1 day after A level results day

Placed applicants: change relative to 2014 cycle totals

### S.3 Placed applicants from all domiciles by sex: 1 day after A level results day

Placed applicants: change relative to 2014 cycle totals

| Applicant Status | Sex   | 2011 | 2012 | 2013 | 2014 | 2015 |
|------------------|-------|------|------|------|------|------|
| Placed           | Men   | -1%  | -10% | -1%  | 0%   | 3%   |
|                  | Women | -5%  | -11% | -4%  | 0%   | 5%   |
|                  | All   | -4%  | -11% | -3%  | 0%   | 4%   |