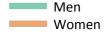

## S.5 Placed applicants from the UK by sex: 1 day after A level results day

Placed applicants: change relative to 2014 cycle totals

## S.7 Placed applicants from the UK by sex: 1 day after A level results day

Placed applicants: change relative to 2014 cycle totals

| Applicant Status | Sex   | 2011 | 2012 | 2013 | 2014 | 2015 |
|------------------|-------|------|------|------|------|------|
| Placed           | Men   | -1%  | -10% | -1%  | 0%   | 2%   |
|                  | Women | -4%  | -11% | -3%  | 0%   | 4%   |
|                  | All   | -3%  | -10% | -2%  | 0%   | 3%   |