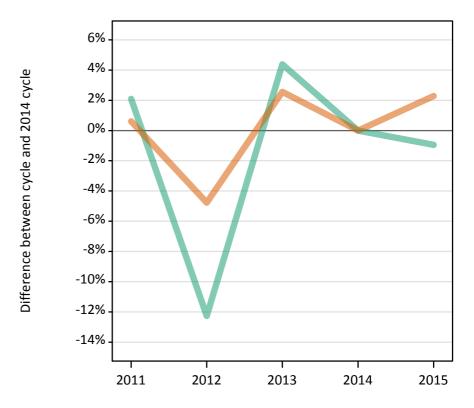

## S.5 Placed applicants from the UK by sex: 1 day after A level results day

Placed applicants: change relative to 2014 cycle totals

## S.7 Placed applicants from the UK by sex: 1 day after A level results day

Placed applicants: change relative to 2014 cycle totals

| Applicant Status | Sex   | 2011 | 2012 | 2013 | 2014 | 2015 |
|------------------|-------|------|------|------|------|------|
| Placed           | Men   | -1%  | -10% | -1%  | 0%   | 2%   |
|                  | Women | -4%  | -11% | -3%  | 0%   | 4%   |
|                  | All   | -3%  | -10% | -2%  | 0%   | 3%   |