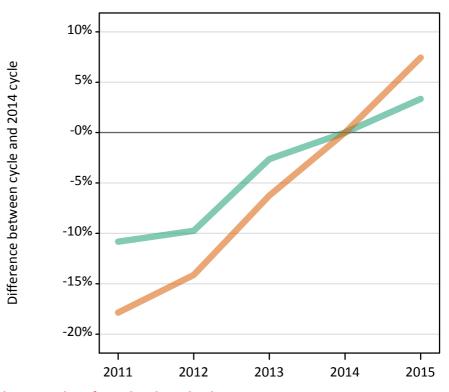

# S.62 Placed applicants from the EU (excluding the UK) by sex: 1 day after A level results day

Placed applicants: change relative to 2014 cycle totals

| Applicant Status | Sex   | 2011 | 2012 | 2013 | 2014 | 2015 |
|------------------|-------|------|------|------|------|------|
| Placed           | Men   | 5%   | -12% | -5%  | 0%   | 9%   |
|                  | Women | -3%  | -15% | -9%  | 0%   | 12%  |
|                  | All   | 0%   | -14% | -7%  | 0%   | 11%  |

## S.66 Placed applicants from overseas (not EU) by sex: 1 day after A level results day

Placed applicants: change relative to 2014 cycle totals

| Applicant Status | Sex   | 2011 | 2012 | 2013 | 2014 | 2015 |
|------------------|-------|------|------|------|------|------|
| Placed           | Men   | -11% | -10% | -3%  | 0%   | 3%   |
|                  | Women | -18% | -14% | -6%  | 0%   | 7%   |
|                  | All   | -15% | -12% | -5%  | 0%   | 6%   |