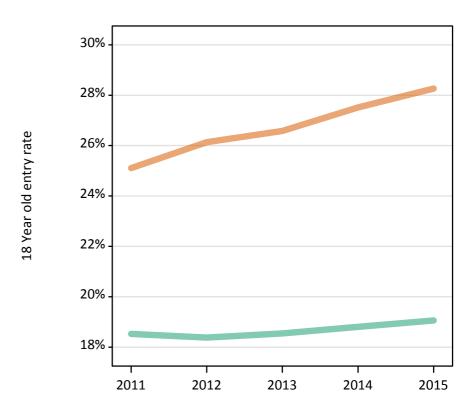

# S.57 Placed 18 year old applicants from Wales by sex: 1 day after A level results day

Placed 18 year old applicants: entry rate

# S.58 Placed 18 year old applicants from Wales by sex: 1 day after A level results day

Placed 18 year old applicants: entry rate

| Applicant Status | Sex   | 2011  | 2012  | 2013  | 2014  | 2015  |
|------------------|-------|-------|-------|-------|-------|-------|
| Placed           | Men   | 18.1% | 18.1% | 19.3% | 20.0% | 20.4% |
|                  | Women | 24.5% | 26.8% | 27.1% | 28.4% | 30.2% |
|                  | All   | 21.2% | 22.3% | 23.1% | 24.1% | 25.2% |