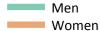

## **Daily Clearing Analysis: Sex**

Analysis at 00:05 on Monday 17 August 2015 (4 days after A level results day - No Scot.X1) SX.1 Placed applicants from all domiciles by sex: 4 days after A level results day

Placed applicants: change relative to 2014 cycle totals

#### SX.3 Placed applicants from all domiciles by sex: 4 days after A level results day

Placed applicants: change relative to 2014 cycle totals

| Applicant Status | Sex   | 2011 | 2012 | 2013 | 2014 | 2015 |
|------------------|-------|------|------|------|------|------|
| Placed           | Men   | -2%  | -10% | -2%  | 0%   | 2%   |
|                  | Women | -6%  | -11% | -4%  | 0%   | 4%   |
|                  | All   | -4%  | -10% | -3%  | 0%   | 3%   |