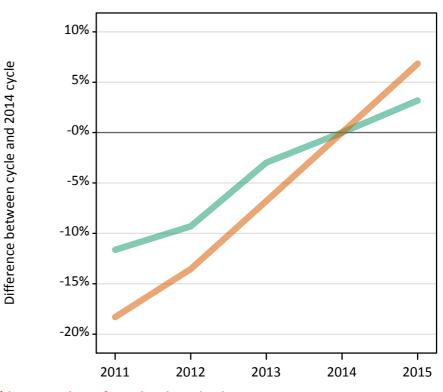

#### SX.64 Placed applicants from overseas (not EU) by sex: 4 days after A level results day

Placed applicants: change relative to 2014 cycle totals

SX.65 Placed applicants from overseas (not EU) by sex: 4 days after A level results day

| Applicant Status | Sex   | 2011   | 2012   | 2013   | 2014   | 2015   |
|------------------|-------|--------|--------|--------|--------|--------|
| Placed           | Men   | 12,180 | 12,500 | 13,380 | 13,790 | 14,220 |
|                  | Women | 13,120 | 13,890 | 14,970 | 16,060 | 17,160 |
|                  | All   | 25,310 | 26,390 | 28,350 | 29,850 | 31,380 |

#### SX.66 Placed applicants from overseas (not EU) by sex: 4 days after A level results day

Placed applicants: change relative to 2014 cycle totals

| Applicant Status | Sex   | 2011 | 2012 | 2013 | 2014 | 2015 |
|------------------|-------|------|------|------|------|------|
| Placed           | Men   | -12% | -9%  | -3%  | 0%   | 3%   |
|                  | Women | -18% | -14% | -7%  | 0%   | 7%   |
|                  | All   | -15% | -12% | -5%  | 0%   | 5%   |