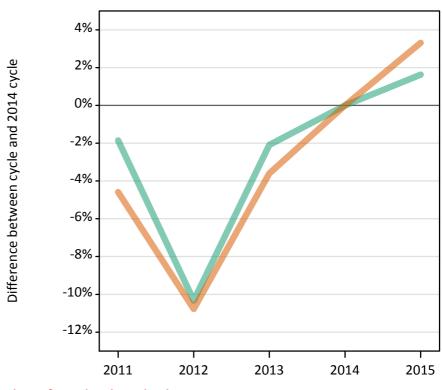

#### SX.11 Placed 18 year old applicants from the UK by sex: 4 days after A level results day

Placed 18 year old applicants: change relative to 2014 cycle totals

| Applicant Status | Sex   | 2011 | 2012 | 2013 | 2014 | 2015 |
|------------------|-------|------|------|------|------|------|
| Placed           | Men   | -4%  | -7%  | -2%  | 0%   | 3%   |
|                  | Women | -6%  | -6%  | -3%  | 0%   | 6%   |
|                  | All   | -5%  | -7%  | -2%  | 0%   | 4%   |