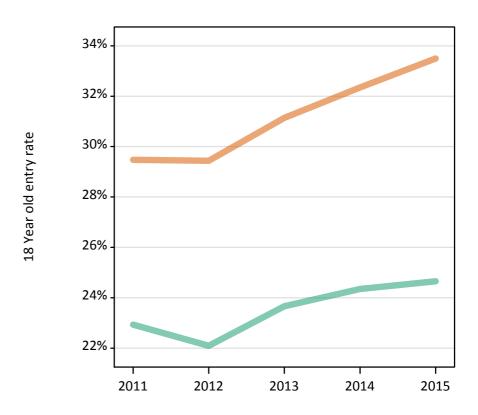

Placed 18 year old applicants: entry rate

| Applicant Status | Sex   | 2011  | 2012  | 2013  | 2014  | 2015  |
|------------------|-------|-------|-------|-------|-------|-------|
| Placed           | Men   | 22.9% | 22.1% | 23.7% | 24.3% | 24.7% |
|                  | Women | 29.5% | 29.4% | 31.1% | 32.3% | 33.5% |
|                  | All   | 26.1% | 25.7% | 27.3% | 28.2% | 29.0% |