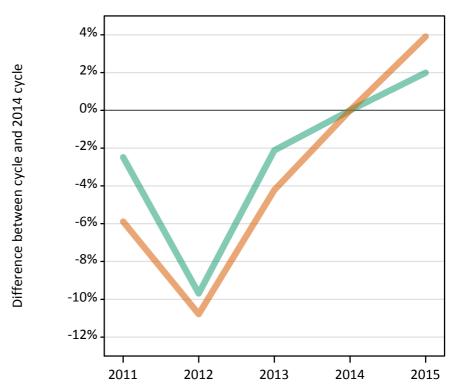

#### SX.5 Placed applicants from the UK by sex: 4 days after A level results day

Placed applicants: change relative to 2014 cycle totals

#### SX.7 Placed applicants from the UK by sex: 4 days after A level results day

Placed applicants: change relative to 2014 cycle totals

| Applicant Status | Sex   | 2011 | 2012 | 2013 | 2014 | 2015 |
|------------------|-------|------|------|------|------|------|
| Placed           | Men   | -2%  | -10% | -2%  | 0%   | 2%   |
|                  | Women | -5%  | -10% | -4%  | 0%   | 3%   |
|                  | All   | -4%  | -10% | -3%  | 0%   | 2%   |