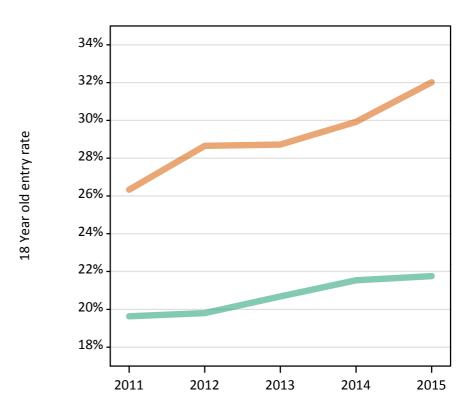

#### SX.13 Placed 18 year old applicants from the UK by sex: 4 days after A level results day

Placed 18 year old applicants: entry rate

SX.14 Placed 18 year old applicants from the UK by sex: 4 days after A level results day

Placed 18 year old applicants: entry rate

| Applicant Status | Sex   | 2011  | 2012  | 2013  | 2014  | 2015  |
|------------------|-------|-------|-------|-------|-------|-------|
| Placed           | Men   | 22.9% | 22.1% | 23.7% | 24.3% | 24.7% |
|                  | Women | 29.5% | 29.4% | 31.1% | 32.3% | 33.5% |
|                  | All   | 26.1% | 25.7% | 27.3% | 28.2% | 29.0% |