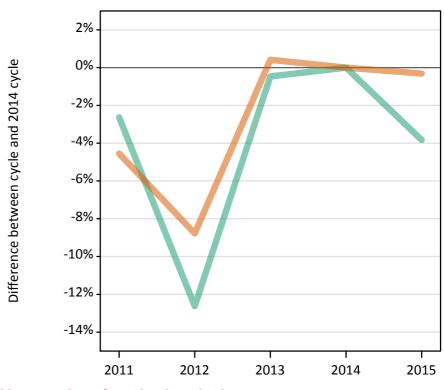

#### SX.9 Placed 18 year old applicants from the UK by sex: 4 days after A level results day

Placed 18 year old applicants: change relative to 2014 cycle totals

SX.10 Placed 18 year old applicants from the UK by sex: 4 days after A level results day