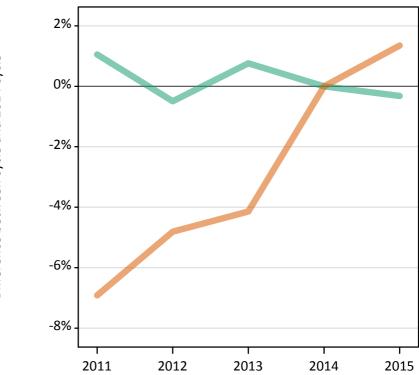

#### SX.20 Placed 18 year old applicants from England by sex: 4 days after A level results day

Placed 18 year old applicants: change relative to 2014 cycle totals

#### SX.22 Placed 18 year old applicants from England by sex: 4 days after A level results day

Placed 18 year old applicants: change relative to 2014 cycle totals

| Applicant Status | Sex   | 2011 | 2012 | 2013 | 2014 | 2015 |
|------------------|-------|------|------|------|------|------|
| Placed           | Men   | -5%  | -8%  | -2%  | 0%   | 3%   |
|                  | Women | -6%  | -7%  | -3%  | 0%   | 6%   |
|                  | All   | -6%  | -7%  | -2%  | 0%   | 5%   |