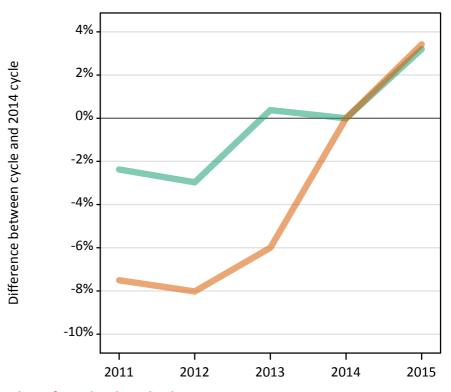

#### SX.9 Placed 18 year old applicants from the UK by sex: 4 days after A level results day

Placed 18 year old applicants: change relative to 2014 cycle totals

SX.10 Placed 18 year old applicants from the UK by sex: 4 days after A level results day

#### SX.11 Placed 18 year old applicants from the UK by sex: 4 days after A level results day

Placed 18 year old applicants: change relative to 2014 cycle totals

| Applicant Status | Sex   | 2011 | 2012 | 2013 | 2014 | 2015 |
|------------------|-------|------|------|------|------|------|
| Placed           | Men   | -4%  | -7%  | -2%  | 0%   | 3%   |
|                  | Women | -6%  | -6%  | -3%  | 0%   | 6%   |
|                  | All   | -5%  | -7%  | -2%  | 0%   | 4%   |