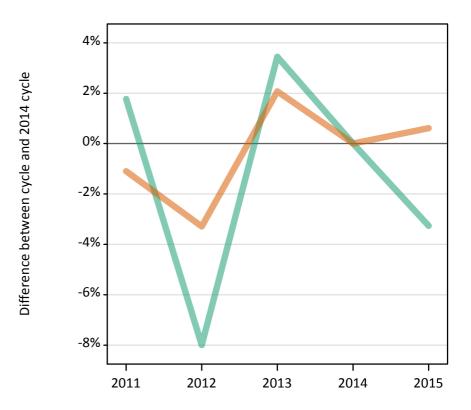

#### SX.20 Placed 18 year old applicants from England by sex: 4 days after A level results day

Placed 18 year old applicants: change relative to 2014 cycle totals