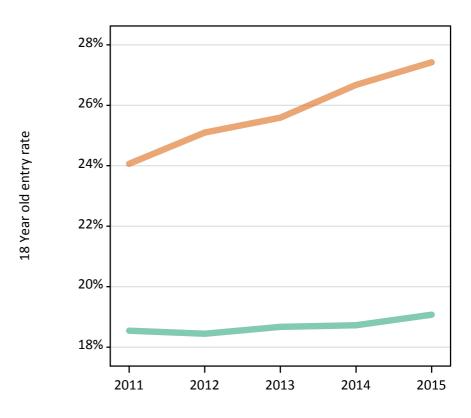

#### SX.46 Placed 18 year old applicants from Scotland by sex: 4 days after A level results day

Placed 18 year old applicants: entry rate

## SX.47 Placed 18 year old applicants from Scotland by sex: 4 days after A level results day

Placed 18 year old applicants: entry rate

| Applicant Status | Sex   | 2011  | 2012  | 2013  | 2014  | 2015  |
|------------------|-------|-------|-------|-------|-------|-------|
| Placed           | Men   | 18.5% | 18.4% | 18.7% | 18.7% | 19.1% |
|                  | Women | 24.1% | 25.1% | 25.6% | 26.7% | 27.4% |
|                  | All   | 21.2% | 21.7% | 22.0% | 22.6% | 23.1% |