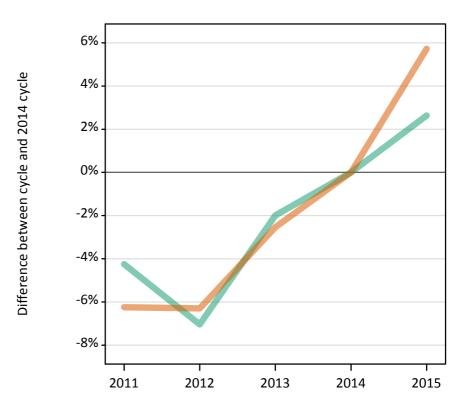

#### SX.3 Placed applicants from all domiciles by sex: 4 days after A level results day

Placed applicants: change relative to 2014 cycle totals

| Applicant Status | Sex   | 2011 | 2012 | 2013 | 2014 | 2015 |
|------------------|-------|------|------|------|------|------|
| Placed           | Men   | -2%  | -10% | -2%  | 0%   | 2%   |
|                  | Women | -6%  | -11% | -4%  | 0%   | 4%   |
|                  | All   | -4%  | -10% | -3%  | 0%   | 3%   |