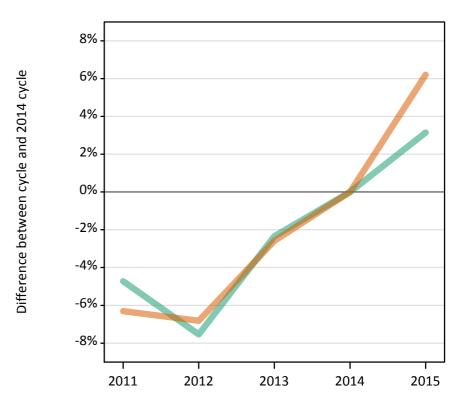

#### SX.7 Placed applicants from the UK by sex: 4 days after A level results day

Placed applicants: change relative to 2014 cycle totals

| Applicant Status | Sex   | 2011 | 2012 | 2013 | 2014 | 2015 |
|------------------|-------|------|------|------|------|------|
| Placed           | Men   | -2%  | -10% | -2%  | 0%   | 2%   |
|                  | Women | -5%  | -10% | -4%  | 0%   | 3%   |
|                  | All   | -4%  | -10% | -3%  | 0%   | 2%   |