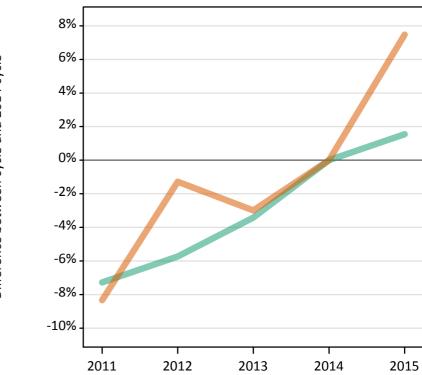

#### SX.20 Placed 18 year old applicants from England by sex: 4 days after A level results day

Placed 18 year old applicants: change relative to 2014 cycle totals