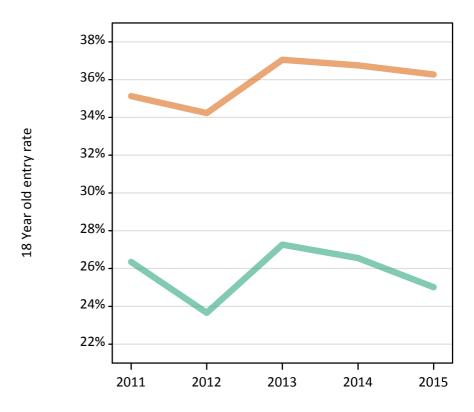

#### SX.13 Placed 18 year old applicants from the UK by sex: 4 days after A level results day

Placed 18 year old applicants: entry rate

SX.14 Placed 18 year old applicants from the UK by sex: 4 days after A level results day

Placed 18 year old applicants: entry rate

| Applicant Status | Sex   | 2011  | 2012  | 2013  | 2014  | 2015  |
|------------------|-------|-------|-------|-------|-------|-------|
| Placed           | Men   | 22.9% | 22.1% | 23.7% | 24.3% | 24.7% |
|                  | Women | 29.5% | 29.4% | 31.1% | 32.3% | 33.5% |
|                  | All   | 26.1% | 25.7% | 27.3% | 28.2% | 29.0% |