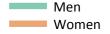

#### SX.9 Placed 18 year old applicants from the UK by sex: 4 days after A level results day

Placed 18 year old applicants: change relative to 2014 cycle totals

SX.10 Placed 18 year old applicants from the UK by sex: 4 days after A level results day