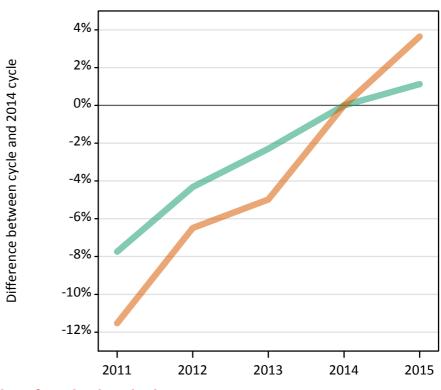

#### SX.9 Placed 18 year old applicants from the UK by sex: 4 days after A level results day

Placed 18 year old applicants: change relative to 2014 cycle totals

SX.10 Placed 18 year old applicants from the UK by sex: 4 days after A level results day