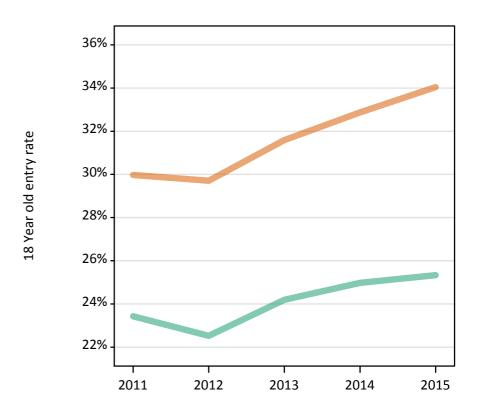

#### SX.13 Placed 18 year old applicants from the UK by sex: 4 days after A level results day

Placed 18 year old applicants: entry rate

SX.14 Placed 18 year old applicants from the UK by sex: 4 days after A level results day

Placed 18 year old applicants: entry rate

| Applicant Status | Sex   | 2011  | 2012  | 2013  | 2014  | 2015  |
|------------------|-------|-------|-------|-------|-------|-------|
| Placed           | Men   | 22.9% | 22.1% | 23.7% | 24.3% | 24.7% |
|                  | Women | 29.5% | 29.4% | 31.1% | 32.3% | 33.5% |
|                  | All   | 26.1% | 25.7% | 27.3% | 28.2% | 29.0% |