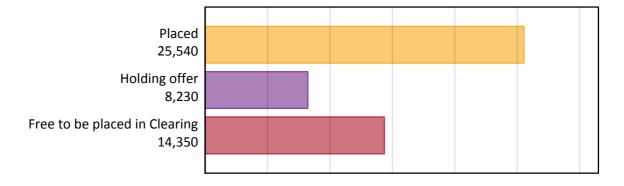

### A.1 Applicants by type and status from the EU - excluding UK, 2015 cycle

| Applicant type     | Status                        | 2015   |
|--------------------|-------------------------------|--------|
| Main scheme        | Placed (Clearing)             | 700    |
|                    | Placed (Adjustment)           | 30     |
|                    | Placed (Firm)                 | 21,890 |
|                    | Placed (Insurance)            | 1,810  |
|                    | Placed (Other)                | 930    |
|                    | Holding offer                 | 8,230  |
|                    | Free to be placed in Clearing | 14,350 |
| Direct to Clearing | Placed (Direct to Clearing)   | 190    |
|                    | Other (Direct to Clearing)    | 390    |
| All applicants     | Placed                        | 25,540 |

### A.2 Summary of applicants who are placed, holding offers or free to be placed in Clearing (the EU - excluding UK)