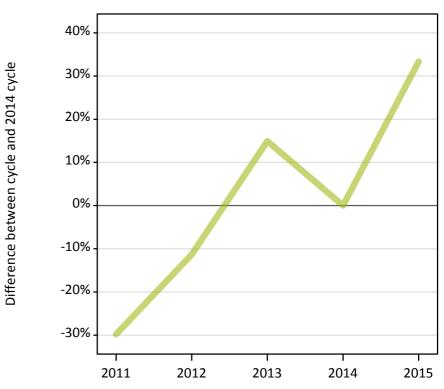

## **A.15 Direct to Clearing applicants from the EU - excluding UK: 4 days after A level results day** Placed (Direct to Clearing): difference between cycle and 2014 cycle

Placed (Direct to Clearing)

**A.16 Direct to Clearing applicants from the EU - excluding UK: 4 days after A level results day** Direct to Clearing 4 days after A level results day

| Applicant type     | Status                      | 2011 | 2012 | 2013 | 2014 | 2015 |
|--------------------|-----------------------------|------|------|------|------|------|
| Direct to Clearing | Placed (Direct to Clearing) | 100  | 130  | 160  | 140  | 190  |
|                    | Other (Direct to Clearing)  | 510  | 400  | 380  | 370  | 390  |

**A.17 Direct to Clearing applicants from the EU - excluding UK: 4 days after A level results day** Placed (Direct to Clearing): difference between cycle and 2014 cycle

| Applicant type     | Status                      | 2011 | 2012 | 2013 | 2014 | 2015 |
|--------------------|-----------------------------|------|------|------|------|------|
| Direct to Clearing | Placed (Direct to Clearing) | -30% | -11% | 15%  | 0%   | 33%  |