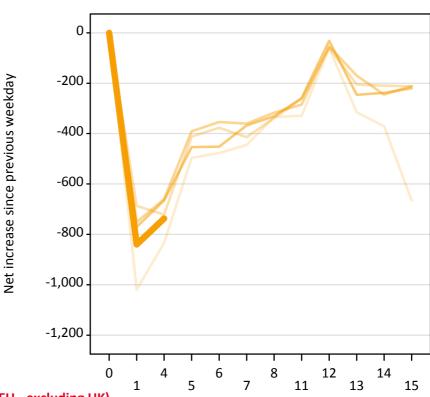

# A.23 Holding Offer: Daily net change (from the EU - excluding UK)

Net increase since previous weekday (2015 cycle up to 4 days after A level results day)

| Applicant status, days since A level results day |    | 2011   | 2012 | 2013 | 2014 | 2015 |
|--------------------------------------------------|----|--------|------|------|------|------|
| Holding Offer                                    | 0  | 0      | 0    | 0    | 0    | 0    |
|                                                  | 1  | -1,020 | -690 | -750 | -770 | -840 |
|                                                  | 4  | -830   | -720 | -660 | -670 | -740 |
|                                                  | 5  | -500   | -410 | -390 | -450 |      |
|                                                  | 6  | -480   | -380 | -350 | -450 |      |
|                                                  | 7  | -450   | -410 | -360 | -370 |      |
|                                                  | 8  | -330   | -340 | -320 | -330 |      |
|                                                  | 11 | -330   | -260 | -290 | -260 |      |
|                                                  | 12 | -60    | -60  | -50  | -30  |      |
|                                                  | 13 | -320   | -210 | -170 | -250 |      |
|                                                  | 14 | -370   | -210 | -250 | -240 |      |
|                                                  | 15 | -670   | -210 | -210 | -220 |      |