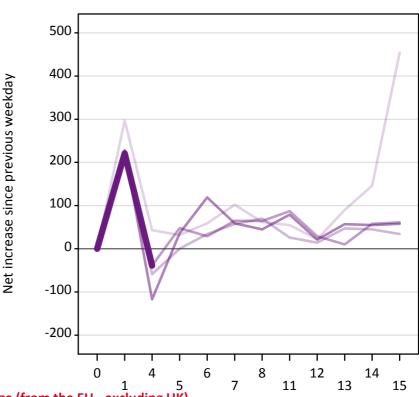

# **A.24 Free to be placed in Clearing: Daily net change (from the EU - excluding UK)** Net increase since previous weekday (2015 cycle up to 4 days after A level results day)

# **A.25 Free to be placed in Clearing: Daily net change (from the EU - excluding UK)** Net increase since previous weekday (2015 cycle up to 4 days after A level results day)

| Applicant status, days since A level results day |    | 2011 | 2012 | 2013 | 2014 | 2015 |
|--------------------------------------------------|----|------|------|------|------|------|
| Free to be placed in Clearing                    | 0  | 0    | 0    | 0    | 0    | 0    |
|                                                  | 1  | 300  | 230  | 210  | 230  | 220  |
|                                                  | 4  | 40   | -60  | -40  | -120 | -40  |
|                                                  | 5  | 30   | 0    | 50   | 40   |      |
|                                                  | 6  | 60   | 30   | 30   | 120  |      |
|                                                  | 7  | 100  | 60   | 70   | 60   |      |
|                                                  | 8  | 60   | 70   | 60   | 50   |      |
|                                                  | 11 | 60   | 30   | 90   | 80   |      |
|                                                  | 12 | 20   | 10   | 30   | 20   |      |
|                                                  | 13 | 90   | 50   | 10   | 60   |      |
|                                                  | 14 | 150  | 50   | 60   | 60   |      |
|                                                  | 15 | 450  | 30   | 60   | 60   |      |