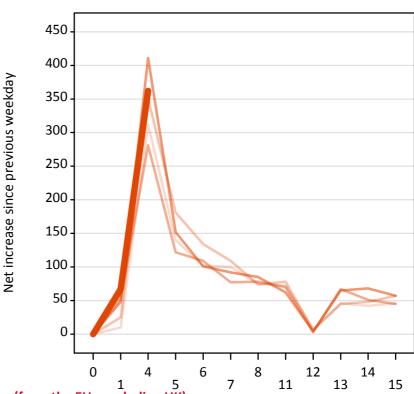

# A.19 All Placed: Daily net change (from the EU - excluding UK)

Net increase since previous weekday (2015 cycle up to 4 days after A level results day)

| Applicant status, days since A leve | l results day | 2011 | 2012 | 2013 | 2014 | 2015 |
|-------------------------------------|---------------|------|------|------|------|------|
| All Placed                          | 0             | 0    | 0    | 0    | 0    | 0    |
|                                     | 1             | 690  | 450  | 520  | 490  | 550  |
|                                     | 4             | 760  | 760  | 700  | 800  | 790  |
|                                     | 5             | 450  | 390  | 330  | 410  |      |
|                                     | 6             | 380  | 320  | 290  | 300  |      |
|                                     | 7             | 300  | 330  | 260  | 280  |      |
|                                     | 8             | 230  | 230  | 220  | 280  |      |
|                                     | 11            | 240  | 210  | 180  | 130  |      |
|                                     | 12            | -10  | 0    | -10  | -20  |      |
|                                     | 13            | 170  | 130  | 140  | 150  |      |
|                                     | 14            | 200  | 130  | 150  | 170  |      |
|                                     | 15            | 180  | 140  | 130  | 140  |      |