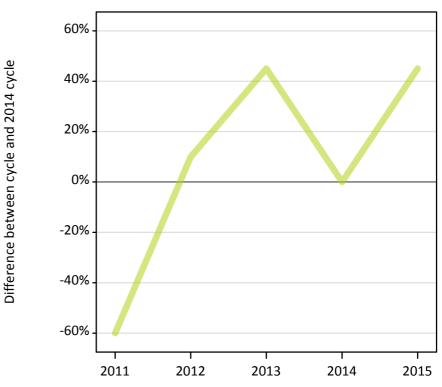

## **A.9 Main scheme applicants placed through adjustment: 4 days after A level results day** Placed through adjustment: difference between cycle and 2014 cycle

Placed (Adjustment)

# **A.10 Main scheme applicants placed through adjustment: 4 days after A level results day** Placed through adjustment: applicants at 4 days after A level results day

| Applicant type | Status              | 2011 | 2012 | 2013 | 2014 | 2015 |
|----------------|---------------------|------|------|------|------|------|
| Main scheme    | Placed (Adjustment) | 10   | 20   | 30   | 20   | 30   |

### A.11 Main scheme applicants placed through adjustment: 4 days after A level results day

Placed through adjustment: difference between cycle and 2014 cycle

| Applicant type | Status              | 2011 | 2012 | 2013 | 2014 | 2015 |
|----------------|---------------------|------|------|------|------|------|
| Main scheme    | Placed (Adjustment) | -60% | 10%  | 45%  | 0%   | 45%  |