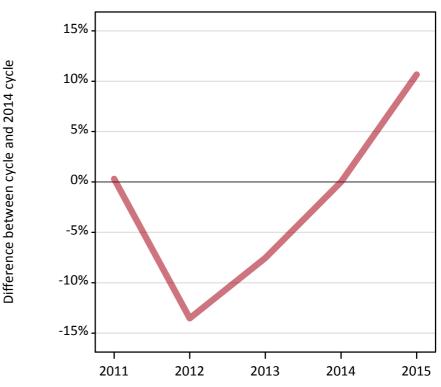

# **A.3 All placed applicants from the EU - excluding UK: 4 days after A level results day** All placed applicants: difference between cycle and 2014 cycle

Placed

**A.4 All placed applicants from the EU - excluding UK: 4 days after A level results day** All placed applicants: applicants at 4 days after A level results day

# A.5 All placed applicants from the EU - excluding UK: 4 days after A level results day

All placed applicants: difference between cycle and 2014 cycle

| Applicant type | Status | 2011 | 2012 | 2013 | 2014 | 2015 |
|----------------|--------|------|------|------|------|------|
| All applicants | Placed | 0%   | -14% | -8%  | 0%   | 11%  |