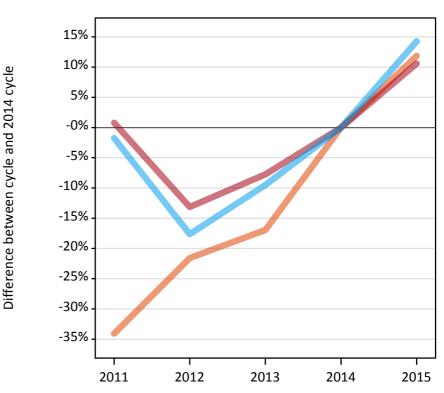

## **A.6 Placed main scheme applicants from the EU - excluding UK: 4 days after A level results day** Selected placed routes: difference between cycle and 2014 cycle

**A.7 Placed main scheme applicants from the EU - excluding UK: 4 days after A level results day** All Main scheme placed routes (excluding Adjustment): applicants at 4 days after A level results day

## **A.8 Placed main scheme applicants from the EU - excluding UK: 4 days after A level results day** Selected placed routes: difference between cycle and 2014 cycle

2012 2013 2014 2015 Applicant type Status 2011 Main scheme Placed (Clearing) -34% -22% -17% 0% 12% Placed (Firm) 1% -13% -8% 0% 11% Placed (Insurance) -2% -18% -10% 0% 14%