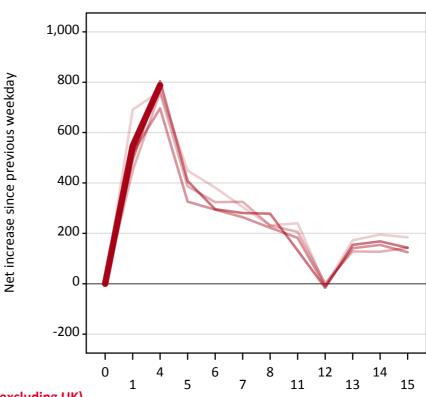

# **A.18 All Placed: Daily net change (from the EU - excluding UK)** Net increase since previous weekday (2015 cycle up to 4 days after A level results day)

| <br>2011 |
|----------|
| 2012     |
| <br>2013 |
| 2014     |
| 2015     |

# A.19 All Placed: Daily net change (from the EU - excluding UK)

Net increase since previous weekday (2015 cycle up to 4 days after A level results day)

| Applicant status, days since A leve | l results day | 2011 | 2012 | 2013 | 2014 | 2015 |
|-------------------------------------|---------------|------|------|------|------|------|
| All Placed                          | 0             | 0    | 0    | 0    | 0    | 0    |
|                                     | 1             | 690  | 450  | 520  | 490  | 550  |
|                                     | 4             | 760  | 760  | 700  | 800  | 790  |
|                                     | 5             | 450  | 390  | 330  | 410  |      |
|                                     | 6             | 380  | 320  | 290  | 300  |      |
|                                     | 7             | 300  | 330  | 260  | 280  |      |
|                                     | 8             | 230  | 230  | 220  | 280  |      |
|                                     | 11            | 240  | 210  | 180  | 130  |      |
|                                     | 12            | -10  | 0    | -10  | -20  |      |
|                                     | 13            | 170  | 130  | 140  | 150  |      |
|                                     | 14            | 200  | 130  | 150  | 170  |      |
|                                     | 15            | 180  | 140  | 130  | 140  |      |