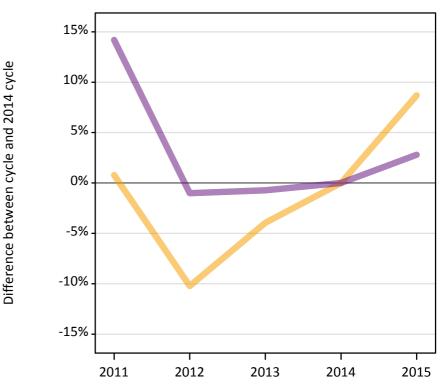

## **A.6 Placed main scheme applicants from the EU - excluding UK: 4 days after A level results day** Selected placed routes: difference between cycle and 2014 cycle

**A.7 Placed main scheme applicants from the EU - excluding UK: 4 days after A level results day** All Main scheme placed routes (excluding Adjustment): applicants at 4 days after A level results day

| Applicant type | Status             | 2011   | 2012   | 2013   | 2014   | 2015   |
|----------------|--------------------|--------|--------|--------|--------|--------|
| Main scheme    | Placed (Clearing)  | 410    | 490    | 520    | 630    | 700    |
|                | Placed (Firm)      | 19,950 | 17,190 | 18,260 | 19,790 | 21,890 |
|                | Placed (Insurance) | 1,560  | 1,310  | 1,440  | 1,590  | 1,810  |
|                | Placed (Other)     | 1,120  | 820    | 940    | 920    | 930    |

## **A.8 Placed main scheme applicants from the EU - excluding UK: 4 days after A level results day** Selected placed routes: difference between cycle and 2014 cycle

2012 2013 2014 2015 Applicant type Status 2011 Main scheme Placed (Clearing) -34% -22% -17% 0% 12% Placed (Firm) 1% -13% -8% 0% 11% Placed (Insurance) -2% -18% -10% 0% 14%