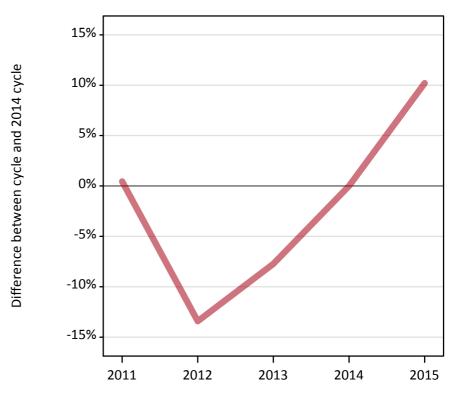

# AX.3 All placed applicants from the EU - excluding UK: 5 days after A level results day

All placed applicants: difference between cycle and 2014 cycle

Placed

# AX.5 All placed applicants from the EU - excluding UK: 5 days after A level results day

All placed applicants: difference between cycle and 2014 cycle

| Applicant type Status | 201: | . 2012 | 2013 | 2014 | 2015 |
|-----------------------|------|--------|------|------|------|
| All applicants Placed | 0%   | -13%   | -8%  | 0%   | 10%  |