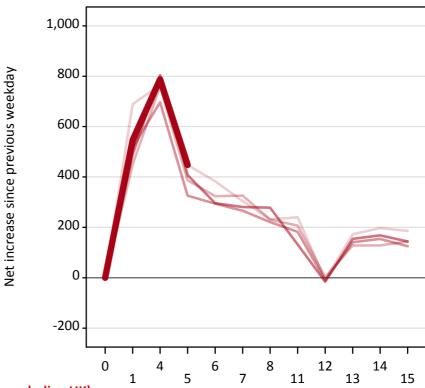

Net increase since previous weekday (2015 cycle up to 5 days after A level results day)

| Applicant status, days since A le | vel results day | 2011 | 2012 | 2013 | 2014 | 2015 |
|-----------------------------------|-----------------|------|------|------|------|------|
| All Placed                        | 0               | 0    | 0    | 0    | 0    | 0    |
|                                   | 1               | 690  | 450  | 520  | 490  | 550  |
|                                   | 4               | 760  | 760  | 700  | 800  | 790  |
|                                   | 5               | 450  | 390  | 330  | 410  | 450  |
|                                   | 6               | 380  | 320  | 290  | 300  |      |
|                                   | 7               | 300  | 330  | 270  | 280  |      |
|                                   | 8               | 230  | 230  | 220  | 280  |      |
|                                   | 11              | 240  | 210  | 180  | 130  |      |
|                                   | 12              | -10  | 0    | -10  | -20  |      |
|                                   | 13              | 170  | 130  | 140  | 150  |      |
|                                   | 14              | 200  | 130  | 150  | 170  |      |
|                                   | 15              | 190  | 140  | 130  | 140  |      |