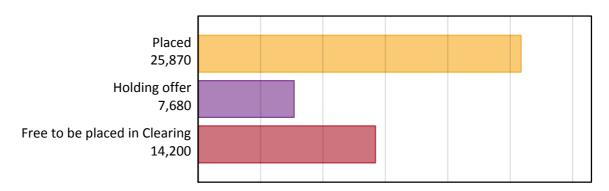

## AX.2 Summary of applicants who are placed, holding offers or free to be placed in Clearing ( the EU - excluding UK )

## AX.1 Applicants by type and status from the EU - excluding UK, 2015 cycle

| Applicant type     | Status                        | 2015   |
|--------------------|-------------------------------|--------|
| Main scheme        | Placed (Clearing)             | 810    |
|                    | Placed (Adjustment)           | 40     |
|                    | Placed (Firm)                 | 21,980 |
|                    | Placed (Insurance)            | 1,880  |
|                    | Placed (Other)                | 950    |
|                    | Holding offer                 | 7,680  |
|                    | Free to be placed in Clearing | 14,200 |
| Direct to Clearing | Placed (Direct to Clearing)   | 220    |
|                    | Other (Direct to Clearing)    | 380    |
| All applicants     | Placed                        | 25,870 |