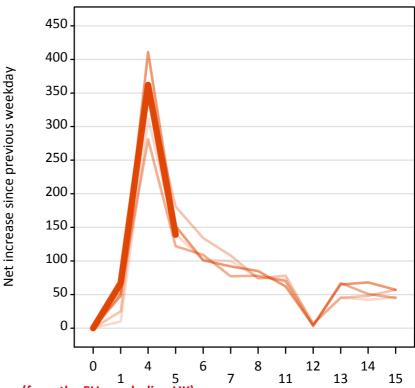

## AX.18 All Placed: Daily net change (from the EU - excluding UK)

Net increase since previous weekday (2015 cycle up to 5 days after A level results day)

AX.19 All Placed: Daily net change (from the EU - excluding UK)

Net increase since previous weekday (2015 cycle up to 5 days after A level results day)

| Applicant status, days since A le | vel results day | 2011 | 2012 | 2013 | 2014 | 2015 |
|-----------------------------------|-----------------|------|------|------|------|------|
| All Placed                        | 0               | 0    | 0    | 0    | 0    | 0    |
|                                   | 1               | 690  | 450  | 520  | 490  | 550  |
|                                   | 4               | 760  | 760  | 700  | 800  | 790  |
|                                   | 5               | 450  | 390  | 330  | 410  | 450  |
|                                   | 6               | 380  | 320  | 290  | 300  |      |
|                                   | 7               | 300  | 330  | 270  | 280  |      |
|                                   | 8               | 230  | 230  | 220  | 280  |      |
|                                   | 11              | 240  | 210  | 180  | 130  |      |
|                                   | 12              | -10  | 0    | -10  | -20  |      |
|                                   | 13              | 170  | 130  | 140  | 150  |      |
|                                   | 14              | 200  | 130  | 150  | 170  |      |
|                                   | 15              | 190  | 140  | 130  | 140  |      |