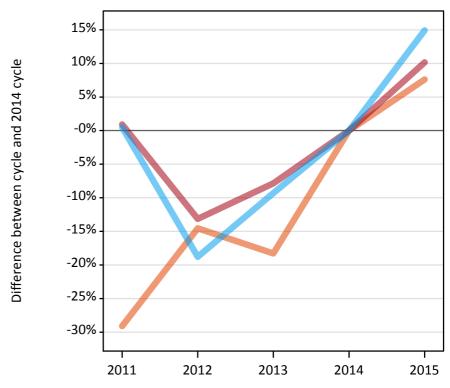

# AX.6 Placed main scheme applicants from the EU - excluding UK: 5 days after A level results day

Selected placed routes: difference between cycle and 2014 cycle

Placed (Clearing)
Placed (Firm)
Placed (Insurance)

# **AX.8** Placed main scheme applicants from the EU - excluding UK: 5 days after A level results day Selected placed routes: difference between cycle and 2014 cycle

| Applicant type | Status             | 2011 | 2012 | 2013 | 2014 | 2015 |
|----------------|--------------------|------|------|------|------|------|
| Main scheme    | Placed (Clearing)  | -29% | -15% | -18% | 0%   | 8%   |
|                | Placed (Firm)      | 1%   | -13% | -8%  | 0%   | 10%  |
|                | Placed (Insurance) | 0%   | -19% | -9%  | 0%   | 15%  |