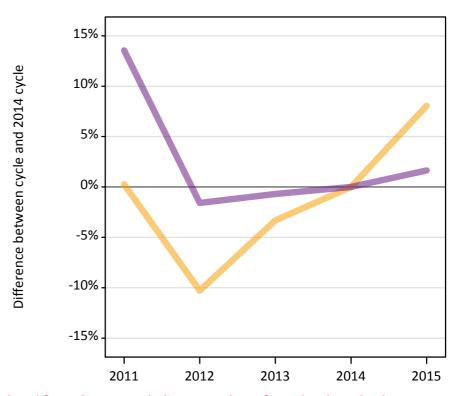

# AX.5 All placed applicants from the EU - excluding UK: 5 days after A level results day

All placed applicants: difference between cycle and 2014 cycle

| Applicant type Status | 201: | . 2012 | 2013 | 2014 | 2015 |
|-----------------------|------|--------|------|------|------|
| All applicants Placed | 0%   | -13%   | -8%  | 0%   | 10%  |