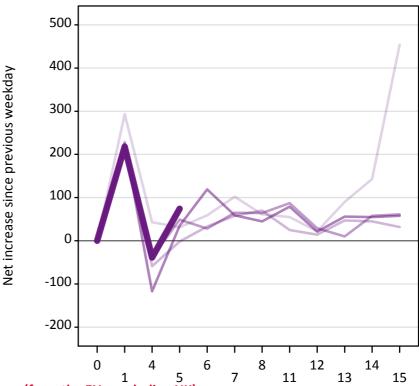

## AX.24 Free to be placed in Clearing: Daily net change (from the EU - excluding UK)

Net increase since previous weekday (2015 cycle up to 5 days after A level results day)

1 5
AX.25 Free to be placed in Clearing: Daily net change (from the EU - excluding UK)
Net increase since previous weekday (2015 cycle up to 5 days after A level results day)

| Applicant status, days since A level results day |    | 2011 | 2012 | 2013 | 2014 | 2015 |
|--------------------------------------------------|----|------|------|------|------|------|
| Free to be placed in Clearing                    | 0  | 0    | 0    | 0    | 0    | 0    |
|                                                  | 1  | 290  | 230  | 210  | 230  | 220  |
|                                                  | 4  | 40   | -60  | -40  | -120 | -40  |
|                                                  | 5  | 30   | 0    | 50   | 40   | 70   |
|                                                  | 6  | 60   | 30   | 30   | 120  |      |
|                                                  | 7  | 100  | 60   | 70   | 60   |      |
|                                                  | 8  | 60   | 70   | 60   | 50   |      |
|                                                  | 11 | 60   | 30   | 90   | 80   |      |
|                                                  | 12 | 20   | 10   | 30   | 20   |      |
|                                                  | 13 | 90   | 50   | 10   | 60   |      |
|                                                  | 14 | 140  | 50   | 60   | 60   |      |
|                                                  | 15 | 450  | 30   | 60   | 60   |      |