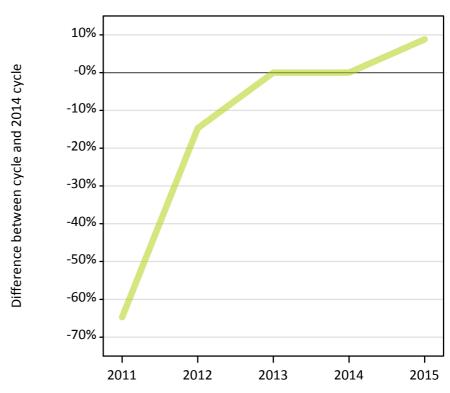

#### AX.9 Main scheme applicants placed through adjustment: 5 days after A level results day

Placed through adjustment: difference between cycle and 2014 cycle

Placed (Adjustment)

**AX.10** Main scheme applicants placed through adjustment: 5 days after A level results day Placed through adjustment: applicants at 5 days after A level results day

# AX.11 Main scheme applicants placed through adjustment: 5 days after A level results day

Placed through adjustment: difference between cycle and 2014 cycle

| Applicant | t type Status           | 2011 | 2012 | 2013 | 2014 | 2015 |
|-----------|-------------------------|------|------|------|------|------|
| Main sch  | eme Placed (Adjustment) | -65% | -15% | 0%   | 0%   | 9%   |