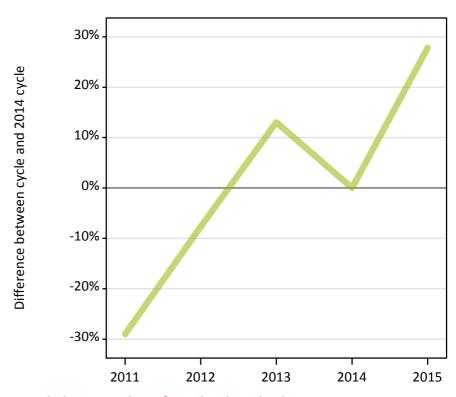

# **AX.17** Direct to Clearing applicants from the EU - excluding UK: 5 days after A level results day Placed (Direct to Clearing): difference between cycle and 2014 cycle

| Applicant type Status           | 201                  | 2012 | 2013 | 2014 | 2015 |
|---------------------------------|----------------------|------|------|------|------|
| Direct to Clearing Placed (Dire | ct to Clearing) -299 | -8%  | 13%  | 0%   | 28%  |