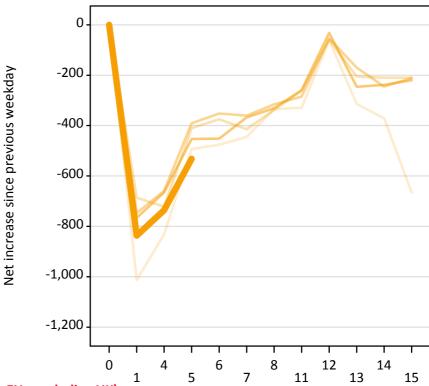

## AX.22 Holding Offer: Daily net change (from the EU - excluding UK)

Net increase since previous weekday (2015 cycle up to 5 days after A level results day)

AX.23 Holding Offer: Daily net change (from the EU - excluding UK)

Net increase since previous weekday (2015 cycle up to 5 days after A level results day)

| Applicant status, days since A level results day |    | 2011   | 2012 | 2013 | 2014 | 2015 |
|--------------------------------------------------|----|--------|------|------|------|------|
| Holding Offer                                    | 0  | 0      | 0    | 0    | 0    | 0    |
|                                                  | 1  | -1,010 | -690 | -750 | -770 | -840 |
|                                                  | 4  | -830   | -720 | -660 | -670 | -740 |
|                                                  | 5  | -490   | -410 | -390 | -450 | -530 |
|                                                  | 6  | -480   | -380 | -350 | -450 |      |
|                                                  | 7  | -450   | -410 | -360 | -370 |      |
|                                                  | 8  | -330   | -340 | -320 | -330 |      |
|                                                  | 11 | -330   | -260 | -290 | -260 |      |
|                                                  | 12 | -60    | -60  | -50  | -30  |      |
|                                                  | 13 | -310   | -210 | -170 | -250 |      |
|                                                  | 14 | -370   | -210 | -250 | -240 |      |
|                                                  | 15 | -670   | -210 | -210 | -220 |      |