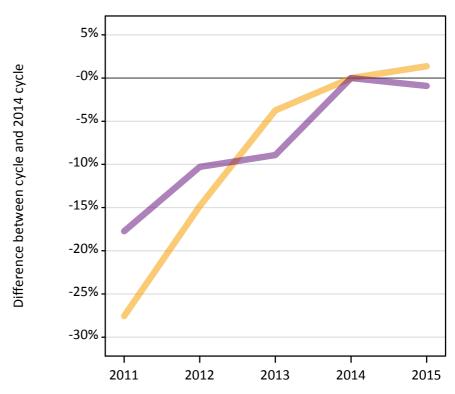

#### A.3 All placed applicants from outside the EU: 5 days after A level results day

All placed applicants: difference between cycle and 2014 cycle

Placed

### A.5 All placed applicants from outside the EU: 5 days after A level results day

All placed applicants: difference between cycle and 2014 cycle

| Applicant type Sta | atus | 2011 | 2012 | 2013 | 2014 | 2015 |
|--------------------|------|------|------|------|------|------|
| All applicants Pla | aced | -15% | -11% | -5%  | 0%   | 5%   |