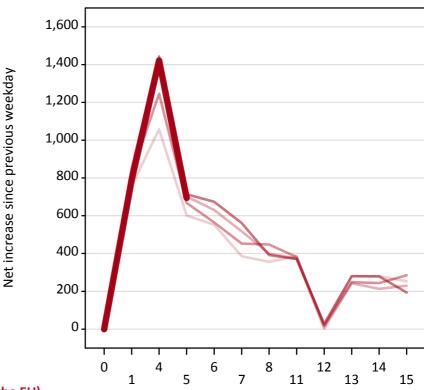

#### A.18 All Placed: Daily net change (from outside the EU)

Net increase since previous weekday (2015 cycle up to 5 days after A level results day)

A.19 All Placed: Daily net change (from outside the EU)

Net increase since previous weekday (2015 cycle up to 5 days after A level results day)

| Applicant status, days since | A level results day | 2011  | 2012  | 2013  | 2014  | 2015  |
|------------------------------|---------------------|-------|-------|-------|-------|-------|
| All Placed                   | 0                   | 0     | 0     | 0     | 0     | 0     |
|                              | 1                   | 760   | 790   | 820   | 850   | 790   |
|                              | 4                   | 1,060 | 1,430 | 1,250 | 1,440 | 1,420 |
|                              | 5                   | 600   | 700   | 670   | 710   | 690   |
|                              | 6                   | 550   | 630   | 570   | 670   |       |
|                              | 7                   | 390   | 520   | 450   | 560   |       |
|                              | 8                   | 360   | 400   | 450   | 390   |       |
|                              | 11                  | 390   | 370   | 380   | 370   |       |
|                              | 12                  | 10    | 0     | 20    | 30    |       |
|                              | 13                  | 280   | 240   | 250   | 280   |       |
|                              | 14                  | 280   | 210   | 240   | 280   |       |
|                              | 15                  | 250   | 230   | 290   | 190   |       |