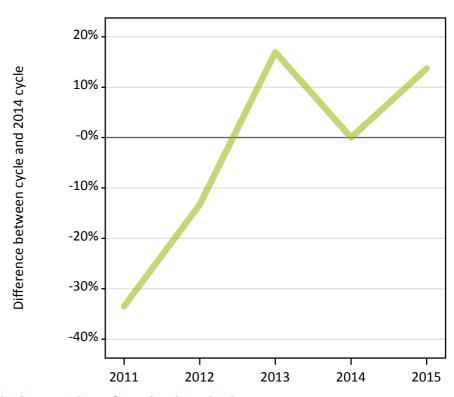

#### A.9 Main scheme applicants placed through adjustment: 5 days after A level results day

Placed through adjustment: difference between cycle and 2014 cycle

Placed (Adjustment)

### A.11 Main scheme applicants placed through adjustment: 5 days after A level results day

Placed through adjustment: difference between cycle and 2014 cycle

| Applicant type | Status              | 2011 | 2012 | 2013 | 2014 | 2015 |
|----------------|---------------------|------|------|------|------|------|
| Main scheme    | Placed (Adjustment) | -59% | -36% | -32% | 0%   | -22% |