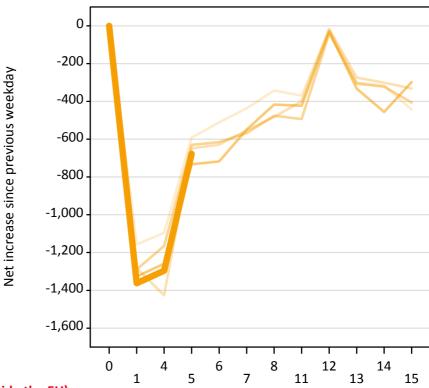

#### A.22 Holding Offer: Daily net change (from outside the EU)

Net increase since previous weekday (2015 cycle up to 5 days after A level results day)

A.23 Holding Offer: Daily net change (from outside the EU)

Net increase since previous weekday (2015 cycle up to 5 days after A level results day)

| Applicant status, days since A level results day |    | 2011   | 2012   | 2013   | 2014   | 2015   |
|--------------------------------------------------|----|--------|--------|--------|--------|--------|
| Holding Offer                                    | 0  | 0      | 0      | 0      | 0      | 0      |
|                                                  | 1  | -1,160 | -1,280 | -1,290 | -1,330 | -1,360 |
|                                                  | 4  | -1,100 | -1,430 | -1,170 | -1,260 | -1,300 |
|                                                  | 5  | -590   | -650   | -630   | -730   | -680   |
|                                                  | 6  | -510   | -630   | -620   | -720   |        |
|                                                  | 7  | -440   | -550   | -570   | -550   |        |
|                                                  | 8  | -340   | -480   | -480   | -420   |        |
|                                                  | 11 | -370   | -400   | -490   | -420   |        |
|                                                  | 12 | -20    | -20    | -40    | -30    |        |
|                                                  | 13 | -300   | -270   | -310   | -330   |        |
|                                                  | 14 | -320   | -300   | -320   | -460   |        |
|                                                  | 15 | -440   | -330   | -410   | -300   |        |