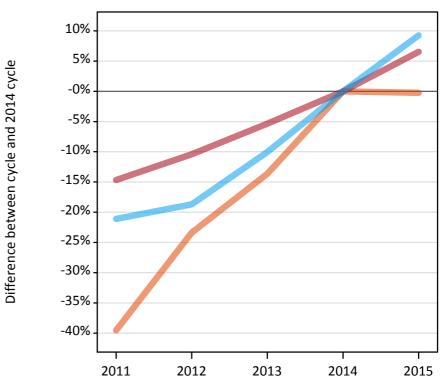

#### A.6 Placed main scheme applicants from outside the EU: 5 days after A level results day

Selected placed routes: difference between cycle and 2014 cycle

Placed (Clearing)
Placed (Firm)
Placed (Insurance)

### A.8 Placed main scheme applicants from outside the EU: 5 days after A level results day

Selected placed routes: difference between cycle and 2014 cycle

| Applicant type | Status             | 2011 | 2012 | 2013 | 2014 | 2015 |
|----------------|--------------------|------|------|------|------|------|
| Main scheme    | Placed (Clearing)  | -40% | -23% | -14% | 0%   | -0%  |
|                | Placed (Firm)      | -15% | -10% | -5%  | 0%   | 7%   |
|                | Placed (Insurance) | -21% | -19% | -10% | 0%   | 9%   |