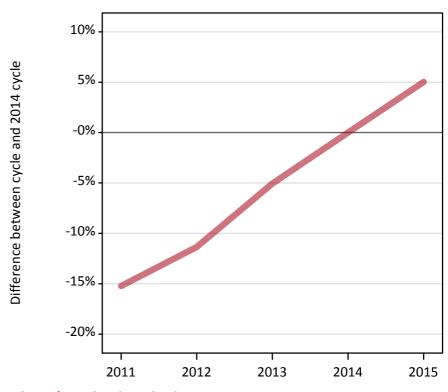

#### A.3 All placed applicants from outside the EU: 5 days after A level results day

All placed applicants: difference between cycle and 2014 cycle

Placed

### A.5 All placed applicants from outside the EU: 5 days after A level results day

All placed applicants: difference between cycle and 2014 cycle

| Applicant type Sta | atus | 2011 | 2012 | 2013 | 2014 | 2015 |
|--------------------|------|------|------|------|------|------|
| All applicants Pla | aced | -15% | -11% | -5%  | 0%   | 5%   |