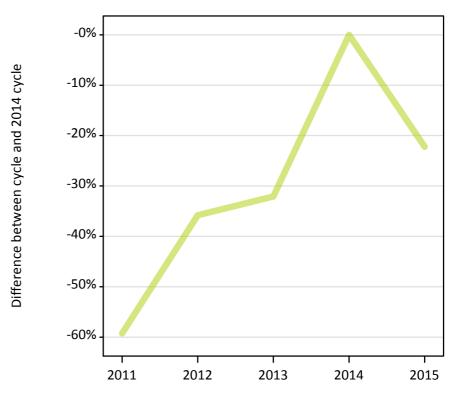

#### A.9 Main scheme applicants placed through adjustment: 5 days after A level results day

Placed through adjustment: difference between cycle and 2014 cycle

Placed (Adjustment)

### A.11 Main scheme applicants placed through adjustment: 5 days after A level results day

Placed through adjustment: difference between cycle and 2014 cycle

| Applicant type | Status              | 2011 | 2012 | 2013 | 2014 | 2015 |
|----------------|---------------------|------|------|------|------|------|
| Main scheme    | Placed (Adjustment) | -59% | -36% | -32% | 0%   | -22% |