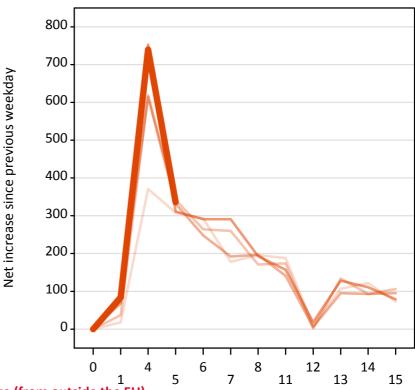

#### A.20 Placed through Clearing only: Daily net change (from outside the EU)

Net increase since previous weekday (2015 cycle up to 5 days after A level results day)

A.21 Placed through Clearing only: Daily net change (from outside the EU)

Net increase since previous weekday (2015 cycle up to 5 days after A level results day)

| Applicant status, days since A level results day |    | 2011 | 2012 | 2013 | 2014 | 2015 |
|--------------------------------------------------|----|------|------|------|------|------|
| Placed through Clearing only                     | 0  | 0    | 0    | 0    | 0    | 0    |
|                                                  | 1  | 20   | 40   | 80   | 70   | 80   |
|                                                  | 4  | 370  | 620  | 620  | 750  | 740  |
|                                                  | 5  | 310  | 340  | 330  | 310  | 340  |
|                                                  | 6  | 290  | 260  | 250  | 290  |      |
|                                                  | 7  | 180  | 260  | 190  | 290  |      |
|                                                  | 8  | 200  | 170  | 200  | 190  |      |
|                                                  | 11 | 190  | 170  | 140  | 160  |      |
|                                                  | 12 | 10   | 0    | 10   | 20   |      |
|                                                  | 13 | 110  | 130  | 100  | 130  |      |
|                                                  | 14 | 120  | 90   | 90   | 110  |      |
|                                                  | 15 | 70   | 110  | 100  | 80   |      |