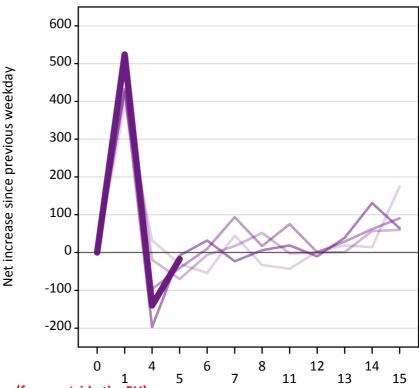

#### A.18 All Placed: Daily net change (from outside the EU)

Net increase since previous weekday (2015 cycle up to 5 days after A level results day)

A.19 All Placed: Daily net change (from outside the EU)

Net increase since previous weekday (2015 cycle up to 5 days after A level results day)

| Applicant status, days since | A level results day | 2011  | 2012  | 2013  | 2014  | 2015  |
|------------------------------|---------------------|-------|-------|-------|-------|-------|
| All Placed                   | 0                   | 0     | 0     | 0     | 0     | 0     |
|                              | 1                   | 760   | 790   | 820   | 850   | 790   |
|                              | 4                   | 1,060 | 1,430 | 1,250 | 1,440 | 1,420 |
|                              | 5                   | 600   | 700   | 670   | 710   | 690   |
|                              | 6                   | 550   | 630   | 570   | 670   |       |
|                              | 7                   | 390   | 520   | 450   | 560   |       |
|                              | 8                   | 360   | 400   | 450   | 390   |       |
|                              | 11                  | 390   | 370   | 380   | 370   |       |
|                              | 12                  | 10    | 0     | 20    | 30    |       |
|                              | 13                  | 280   | 240   | 250   | 280   |       |
|                              | 14                  | 280   | 210   | 240   | 280   |       |
|                              | 15                  | 250   | 230   | 290   | 190   |       |