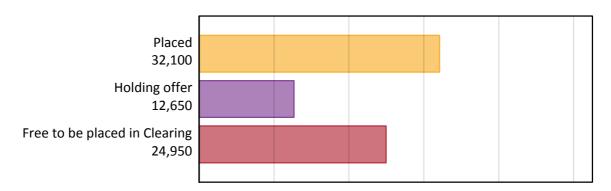

#### A.2 Summary of applicants who are placed, holding offers or free to be placed in Clearing (outside the EU)

#### A.1 Applicants by type and status from outside the EU, 2015 cycle

| Applicant type     | Status                        | 2015   |
|--------------------|-------------------------------|--------|
| Main scheme        | Placed (Clearing)             | 1,640  |
|                    | Placed (Adjustment)           | 60     |
|                    | Placed (Firm)                 | 25,380 |
|                    | Placed (Insurance)            | 3,030  |
|                    | Placed (Other)                | 1,700  |
|                    | Holding offer                 | 12,650 |
|                    | Free to be placed in Clearing | 24,950 |
| Direct to Clearing | Placed (Direct to Clearing)   | 280    |
|                    | Other (Direct to Clearing)    | 800    |
| All applicants     | Placed                        | 32,100 |