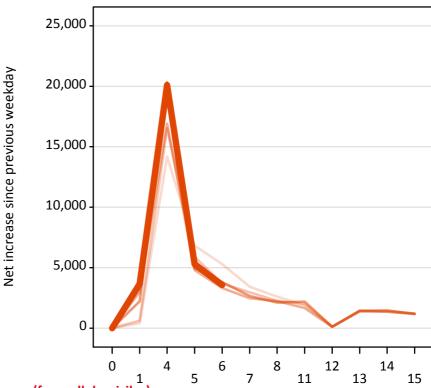

# A.20 Placed through Clearing only: Daily net change (from all domiciles)

Net increase since previous weekday (2015 cycle up to 6 days after A level results day)

A.21 Placed through Clearing only: Daily net change (from all domiciles)

| Applicant status, days since A level results day |    | 2011   | 2012   | 2013   | 2014   | 2015   |
|--------------------------------------------------|----|--------|--------|--------|--------|--------|
| Placed through Clearing only                     | 0  | 0      | 0      | 0      | 0      | 0      |
|                                                  | 1  | 410    | 620    | 2,990  | 2,220  | 3,660  |
|                                                  | 4  | 14,190 | 16,540 | 16,910 | 20,340 | 20,110 |
|                                                  | 5  | 6,820  | 5,900  | 4,810  | 4,950  | 5,290  |
|                                                  | 6  | 5,290  | 3,690  | 3,320  | 3,810  | 3,560  |
|                                                  | 7  | 3,430  | 2,960  | 2,470  | 2,650  |        |
|                                                  | 8  | 2,600  | 2,260  | 2,240  | 2,120  |        |
|                                                  | 11 | 1,890  | 2,000  | 1,670  | 2,200  |        |
|                                                  | 12 | 120    | 130    | 100    | 120    |        |
|                                                  | 13 | 1,340  | 1,420  | 1,410  | 1,450  |        |
|                                                  | 14 | 1,480  | 1,360  | 1,350  | 1,450  |        |
|                                                  | 15 | 1,180  | 1,210  | 1,170  | 1,190  |        |