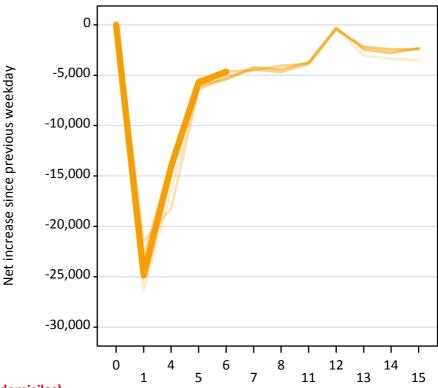

# A.22 Holding Offer: Daily net change (from all domiciles)

Net increase since previous weekday (2015 cycle up to 6 days after A level results day)

A.23 Holding Offer: Daily net change (from all domiciles)

| Applicant status, days since A level results day |    | 2011    | 2012    | 2013    | 2014    | 2015    |
|--------------------------------------------------|----|---------|---------|---------|---------|---------|
| Holding Offer                                    | 0  | 0       | 0       | 0       | 0       | 0       |
|                                                  | 1  | -26,360 | -21,550 | -23,020 | -23,940 | -24,880 |
|                                                  | 4  | -16,400 | -18,230 | -13,720 | -14,530 | -14,080 |
|                                                  | 5  | -6,410  | -6,370  | -5,420  | -6,060  | -5,720  |
|                                                  | 6  | -5,410  | -5,130  | -4,630  | -5,380  | -4,650  |
|                                                  | 7  | -4,370  | -4,480  | -4,500  | -4,210  |         |
|                                                  | 8  | -4,650  | -4,690  | -4,050  | -4,430  |         |
|                                                  | 11 | -3,940  | -3,810  | -3,850  | -3,720  |         |
|                                                  | 12 | -400    | -440    | -440    | -270    |         |
|                                                  | 13 | -3,050  | -2,220  | -2,190  | -2,450  |         |
|                                                  | 14 | -3,340  | -2,560  | -2,410  | -2,790  |         |
|                                                  | 15 | -3,510  | -2,420  | -2,400  | -2,330  |         |