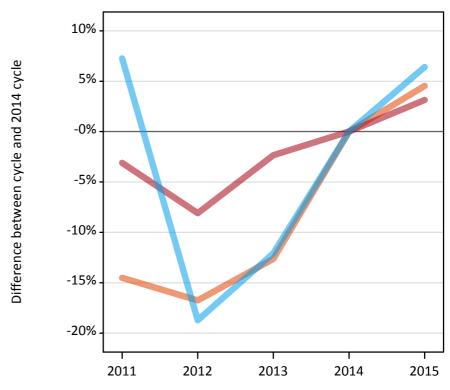

### A.6 Placed main scheme applicants from all domiciles: 6 days after A level results day

Selected placed routes: difference between cycle and 2014 cycle

**A.7 Placed main scheme applicants from all domiciles: 6 days after A level results day**All Main scheme placed routes (excluding Adjustment): applicants at 6 days after A level results day

# **A.8 Placed main scheme applicants from all domiciles: 6 days after A level results day** Selected placed routes: difference between cycle and 2014 cycle

| Applicant type | Status             | 2011 | 2012 | 2013 | 2014 | 2015 |
|----------------|--------------------|------|------|------|------|------|
| Main scheme    | Placed (Clearing)  | -15% | -17% | -13% | 0%   | 5%   |
|                | Placed (Firm)      | -3%  | -8%  | -2%  | 0%   | 3%   |
|                | Placed (Insurance) | 7%   | -19% | -12% | 0%   | 6%   |