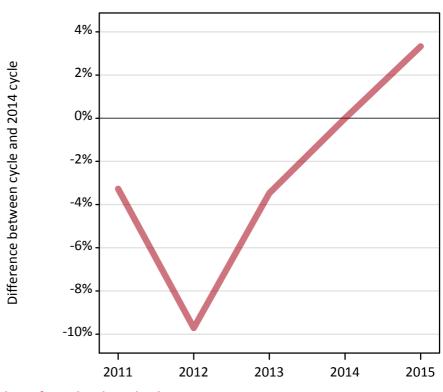

# A.3 All placed applicants from all domiciles: 6 days after A level results day

All placed applicants: difference between cycle and 2014 cycle

Placed

# A.5 All placed applicants from all domiciles: 6 days after A level results day

All placed applicants: difference between cycle and 2014 cycle

| Applicant type St | tatus | 2011 | 2012 | 2013 | 2014 | 2015 |
|-------------------|-------|------|------|------|------|------|
| All applicants PI | laced | -3%  | -10% | -3%  | 0%   | 3%   |