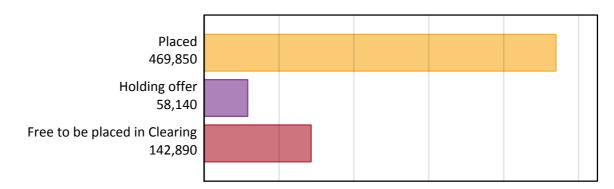

# A.2 Summary of applicants who are placed, holding offers or free to be placed in Clearing (all domiciles)

# A.1 Applicants by type and status from all domiciles, 2015 cycle

| Applicant type     | Status                        | 2015    |
|--------------------|-------------------------------|---------|
| Main scheme        | Placed (Clearing)             | 32,630  |
|                    | Placed (Adjustment)           | 1,170   |
|                    | Placed (Firm)                 | 381,380 |
|                    | Placed (Insurance)            | 36,410  |
|                    | Placed (Other)                | 12,620  |
|                    | Holding offer                 | 58,140  |
|                    | Free to be placed in Clearing | 142,890 |
| Direct to Clearing | Placed (Direct to Clearing)   | 5,640   |
|                    | Other (Direct to Clearing)    | 8,380   |
| All applicants     | Placed                        | 469,850 |