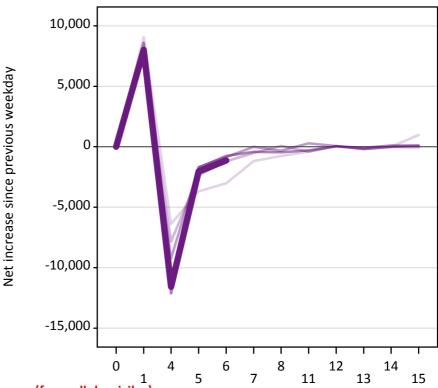

# A.24 Free to be placed in Clearing: Daily net change (from all domiciles)

Net increase since previous weekday (2015 cycle up to 6 days after A level results day)

A.25 Free to be placed in Clearing: Daily net change (from all domiciles)

| Applicant status, days since A level results day |    | 2011   | 2012   | 2013   | 2014    | 2015    |
|--------------------------------------------------|----|--------|--------|--------|---------|---------|
| Free to be placed in Clearing                    | 0  | 0      | 0      | 0      | 0       | 0       |
|                                                  | 1  | 9,070  | 7,700  | 7,340  | 8,600   | 8,010   |
|                                                  | 4  | -6,390 | -7,840 | -9,230 | -12,130 | -11,570 |
|                                                  | 5  | -3,680 | -2,360 | -1,690 | -1,720  | -2,040  |
|                                                  | 6  | -3,030 | -1,210 | -860   | -770    | -1,130  |
|                                                  | 7  | -1,190 | -510   | 0      | -420    |         |
|                                                  | 8  | -760   | 70     | -330   | -450    |         |
|                                                  | 11 | -400   | -400   | 290    | -300    |         |
|                                                  | 12 | 30     | 60     | 70     | 40      |         |
|                                                  | 13 | -140   | -190   | -200   | -90     |         |
|                                                  | 14 | 10     | -30    | -10    | 100     |         |
|                                                  | 15 | 970    | -40    | 90     | 90      |         |