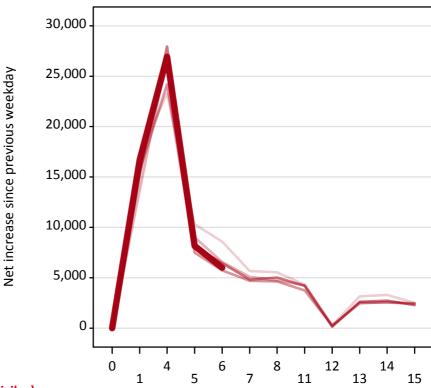

# A.18 All Placed: Daily net change (from all domiciles)

Net increase since previous weekday (2015 cycle up to 6 days after A level results day)

A.19 All Placed: Daily net change (from all domiciles)

| Applicant status, days since | e A level results day | 2011   | 2012   | 2013   | 2014   | 2015   |
|------------------------------|-----------------------|--------|--------|--------|--------|--------|
| All Placed                   | 0                     | 0      | 0      | 0      | 0      | 0      |
|                              | 1                     | 17,140 | 13,710 | 15,640 | 15,180 | 16,680 |
|                              | 4                     | 23,290 | 26,960 | 24,180 | 27,960 | 26,940 |
|                              | 5                     | 10,300 | 9,020  | 7,500  | 8,140  | 8,160  |
|                              | 6                     | 8,590  | 6,560  | 5,730  | 6,450  | 6,000  |
|                              | 7                     | 5,670  | 5,090  | 4,690  | 4,830  |        |
|                              | 8                     | 5,530  | 4,730  | 4,640  | 5,020  |        |
|                              | 11                    | 4,310  | 4,250  | 3,740  | 4,210  |        |
|                              | 12                    | 280    | 250    | 240    | 130    |        |
|                              | 13                    | 3,150  | 2,450  | 2,540  | 2,620  |        |
|                              | 14                    | 3,310  | 2,610  | 2,540  | 2,730  |        |
|                              | 15                    | 2,500  | 2,470  | 2,420  | 2,280  |        |