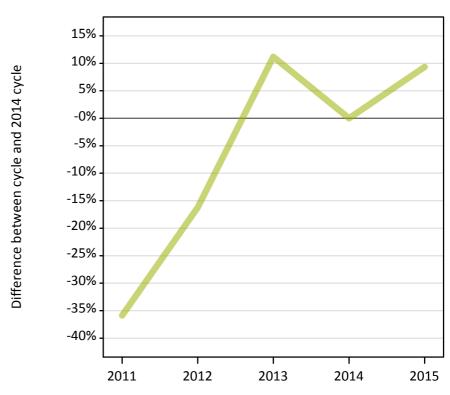

# A.3 All placed applicants from all domiciles: 6 days after A level results day

All placed applicants: difference between cycle and 2014 cycle

Placed

# A.4 All placed applicants from all domiciles: 6 days after A level results day

All placed applicants: applicants at 6 days after A level results day

| Applicant type | Status | 2011    | 2012    | 2013    | 2014    | 2015    |
|----------------|--------|---------|---------|---------|---------|---------|
| All applicants | Placed | 439,840 | 410,560 | 438,940 | 454,720 | 469,850 |

# A.5 All placed applicants from all domiciles: 6 days after A level results day

All placed applicants: difference between cycle and 2014 cycle

| Applicant type St | tatus | 2011 | 2012 | 2013 | 2014 | 2015 |
|-------------------|-------|------|------|------|------|------|
| All applicants PI | laced | -3%  | -10% | -3%  | 0%   | 3%   |