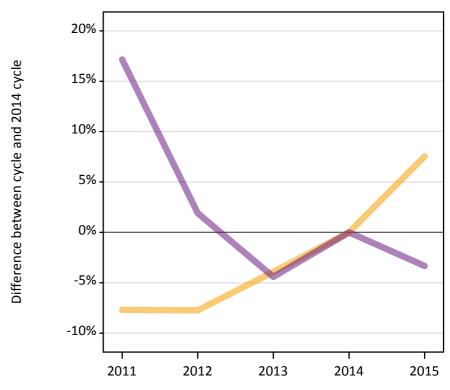

### A.15 Direct to Clearing applicants from all domiciles: 6 days after A level results day

Placed (Direct to Clearing): difference between cycle and 2014 cycle

Placed (Direct to Clearing)

# **A.16 Direct to Clearing applicants from all domiciles: 6 days after A level results day**Direct to Clearing 6 days after A level results day

| Applicant type     | Status                      | 2011  | 2012  | 2013  | 2014  | 2015  |
|--------------------|-----------------------------|-------|-------|-------|-------|-------|
| Direct to Clearing | Placed (Direct to Clearing) | 3,310 | 4,320 | 5,730 | 5,160 | 5,640 |
|                    | Other (Direct to Clearing)  | 8,940 | 7,610 | 8,580 | 7,460 | 8,380 |

# A.17 Direct to Clearing applicants from all domiciles: 6 days after A level results day

Placed (Direct to Clearing): difference between cycle and 2014 cycle

| Applicant type Status                          | 2011 | 2012 | 2013 | 2014 | 2015 |
|------------------------------------------------|------|------|------|------|------|
| Direct to Clearing Placed (Direct to Clearing) | -36% | -16% | 11%  | 0%   | 9%   |