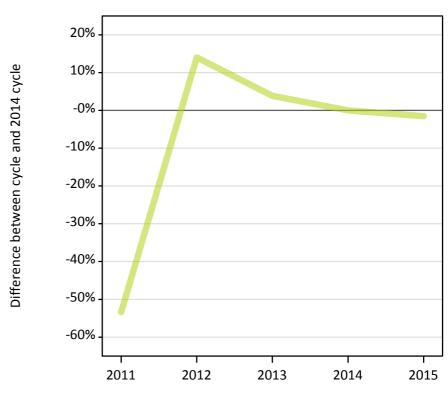

### A.9 Main scheme applicants placed through adjustment: 6 days after A level results day

Placed through adjustment: difference between cycle and 2014 cycle

Placed (Adjustment)

# A.10 Main scheme applicants placed through adjustment: 6 days after A level results day

Placed through adjustment: applicants at 6 days after A level results day

| Applicant type | Status              | 2011 | 2012  | 2013  | 2014  | 2015  |
|----------------|---------------------|------|-------|-------|-------|-------|
| Main scheme    | Placed (Adjustment) | 560  | 1,360 | 1,240 | 1,190 | 1,170 |

# A.11 Main scheme applicants placed through adjustment: 6 days after A level results day

Placed through adjustment: difference between cycle and 2014 cycle

| Applicant type Status     | 2011        | 2012 | 2013 | 2014 | 2015 |
|---------------------------|-------------|------|------|------|------|
| Main scheme Placed (Adjus | tment) -53% | 14%  | 4%   | 0%   | -2%  |