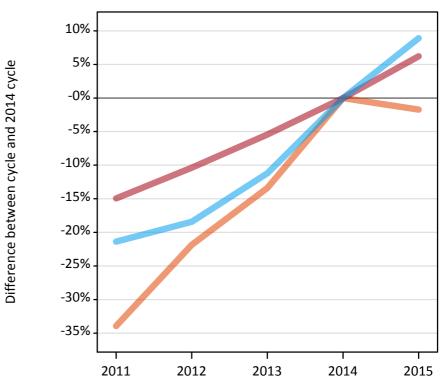

#### A.6 Placed main scheme applicants from outside the EU: 6 days after A level results day

Selected placed routes: difference between cycle and 2014 cycle

Placed (Clearing)
Placed (Firm)
Placed (Insurance)

### A.8 Placed main scheme applicants from outside the EU: 6 days after A level results day

Selected placed routes: difference between cycle and 2014 cycle

| Applicant type | Status             | 2011 | 2012 | 2013 | 2014 | 2015 |
|----------------|--------------------|------|------|------|------|------|
| Main scheme    | Placed (Clearing)  | -34% | -22% | -13% | 0%   | -2%  |
|                | Placed (Firm)      | -15% | -10% | -5%  | 0%   | 6%   |
|                | Placed (Insurance) | -21% | -18% | -11% | 0%   | 9%   |