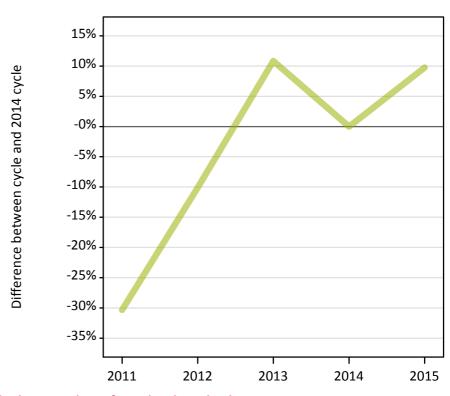

#### A.3 All placed applicants from outside the EU: 6 days after A level results day

All placed applicants: difference between cycle and 2014 cycle

Placed

#### A.4 All placed applicants from outside the EU: 6 days after A level results day

All placed applicants: applicants at 6 days after A level results day

| Applicant type | Status | 2011   | 2012   | 2013   | 2014   | 2015   |
|----------------|--------|--------|--------|--------|--------|--------|
| All applicants | Placed | 26,460 | 27,730 | 29,580 | 31,240 | 32,660 |

#### A.5 All placed applicants from outside the EU: 6 days after A level results day

All placed applicants: difference between cycle and 2014 cycle

| Applicant type Status | 2011 | 2012 | 2013 | 2014 | 2015 |
|-----------------------|------|------|------|------|------|
| All applicants Placed | -15% | -11% | -5%  | 0%   | 5%   |