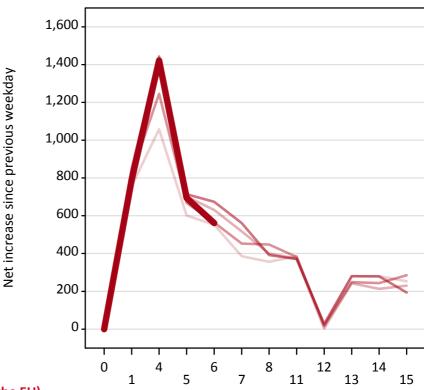

#### A.18 All Placed: Daily net change (from outside the EU)

Net increase since previous weekday (2015 cycle up to 6 days after A level results day)

A.19 All Placed: Daily net change (from outside the EU)

Net increase since previous weekday (2015 cycle up to 6 days after A level results day)

| Applicant status, days since A level results day |    | 2011  | 2012  | 2013  | 2014  | 2015  |
|--------------------------------------------------|----|-------|-------|-------|-------|-------|
| All Placed                                       | 0  | 0     | 0     | 0     | 0     | 0     |
|                                                  | 1  | 760   | 790   | 820   | 850   | 790   |
|                                                  | 4  | 1,060 | 1,430 | 1,250 | 1,440 | 1,420 |
|                                                  | 5  | 600   | 700   | 670   | 710   | 690   |
|                                                  | 6  | 550   | 630   | 570   | 670   | 560   |
|                                                  | 7  | 390   | 520   | 450   | 560   |       |
|                                                  | 8  | 360   | 400   | 450   | 390   |       |
|                                                  | 11 | 390   | 370   | 380   | 370   |       |
|                                                  | 12 | 10    | 0     | 20    | 30    |       |
|                                                  | 13 | 280   | 240   | 250   | 280   |       |
|                                                  | 14 | 280   | 210   | 240   | 280   |       |
|                                                  | 15 | 250   | 230   | 290   | 190   |       |