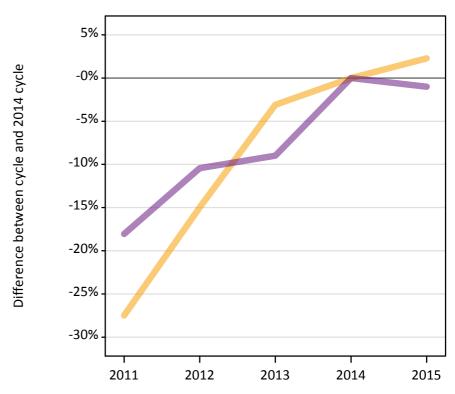

#### A.12 Main scheme applicants not currently placed from outside the EU: 6 days after A level results day

Applicants in unplaced states: difference between cycle and 2014 cycle

**A.13** Main scheme applicants not currently placed from outside the EU: 6 days after A level results day Applicants in unplaced states: applicants at 6 days after A level results day

| Applicant type | Status                        | 2011   | 2012   | 2013   | 2014   | 2015   |
|----------------|-------------------------------|--------|--------|--------|--------|--------|
| Main scheme    | Holding offer                 | 8,530  | 10,000 | 11,400 | 11,760 | 12,030 |
|                | Free to be placed in Clearing | 20,660 | 22,580 | 22,940 | 25,210 | 24,960 |

# **A.14** Main scheme applicants not currently placed from outside the EU: 6 days after A level results day Applicants in unplaced states: difference between cycle and 2014 cycle

| Applican | t type | Status                        | 2011 | 2012 | 2013 | 2014 | 2015 |
|----------|--------|-------------------------------|------|------|------|------|------|
| Main sch | neme   | Holding offer                 | -27% | -15% | -3%  | 0%   | 2%   |
|          |        | Free to be placed in Clearing | -18% | -10% | -9%  | 0%   | -1%  |