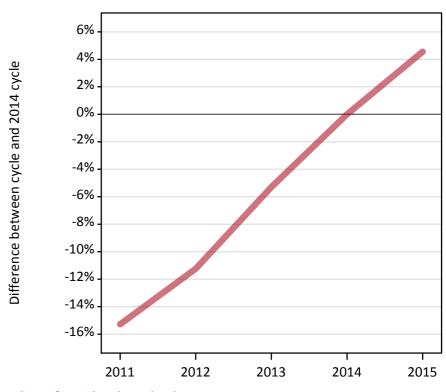

#### A.3 All placed applicants from outside the EU: 6 days after A level results day

All placed applicants: difference between cycle and 2014 cycle

Placed

#### A.5 All placed applicants from outside the EU: 6 days after A level results day

All placed applicants: difference between cycle and 2014 cycle

| Applicant type Status | 2011 | 2012 | 2013 | 2014 | 2015 |
|-----------------------|------|------|------|------|------|
| All applicants Placed | -15% | -11% | -5%  | 0%   | 5%   |