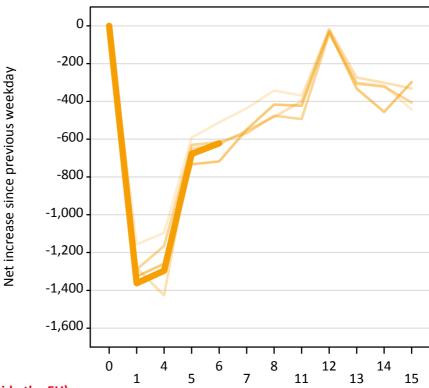

#### A.22 Holding Offer: Daily net change (from outside the EU)

Net increase since previous weekday (2015 cycle up to 6 days after A level results day)

A.23 Holding Offer: Daily net change (from outside the EU)

Net increase since previous weekday (2015 cycle up to 6 days after A level results day)

| Applicant status, days since | A level results day | 2011   | 2012   | 2013   | 2014   | 2015   |
|------------------------------|---------------------|--------|--------|--------|--------|--------|
| Holding Offer                | 0                   | 0      | 0      | 0      | 0      | 0      |
|                              | 1                   | -1,160 | -1,280 | -1,290 | -1,330 | -1,360 |
|                              | 4                   | -1,100 | -1,430 | -1,170 | -1,260 | -1,300 |
|                              | 5                   | -590   | -650   | -630   | -730   | -680   |
|                              | 6                   | -510   | -630   | -620   | -720   | -620   |
|                              | 7                   | -440   | -550   | -570   | -550   |        |
|                              | 8                   | -340   | -480   | -480   | -420   |        |
|                              | 11                  | -370   | -400   | -490   | -420   |        |
|                              | 12                  | -20    | -20    | -40    | -30    |        |
|                              | 13                  | -300   | -270   | -310   | -330   |        |
|                              | 14                  | -320   | -300   | -320   | -460   |        |
|                              | 15                  | -440   | -330   | -410   | -300   |        |