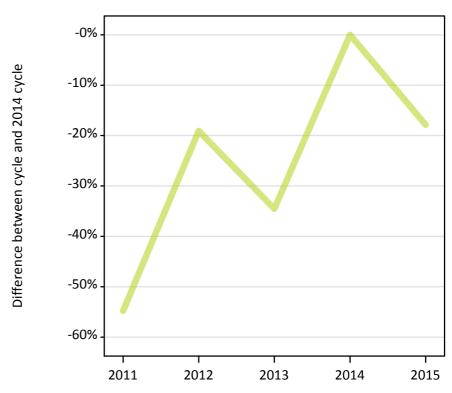

#### A.9 Main scheme applicants placed through adjustment: 6 days after A level results day

Placed through adjustment: difference between cycle and 2014 cycle

Placed (Adjustment)

#### A.11 Main scheme applicants placed through adjustment: 6 days after A level results day

Placed through adjustment: difference between cycle and 2014 cycle

| Applicant type | Status              | 2011 | 2012 | 2013 | 2014 | 2015 |
|----------------|---------------------|------|------|------|------|------|
| Main scheme    | Placed (Adjustment) | -55% | -19% | -35% | 0%   | -18% |