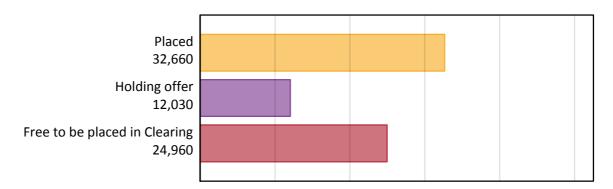

#### A.1 Applicants by type and status from outside the EU, 2015 cycle

| Applicant type     | Status                        | 2015   |
|--------------------|-------------------------------|--------|
| Main scheme        | Placed (Clearing)             | 1,870  |
|                    | Placed (Adjustment)           | 70     |
|                    | Placed (Firm)                 | 25,540 |
|                    | Placed (Insurance)            | 3,160  |
|                    | Placed (Other)                | 1,720  |
|                    | Holding offer                 | 12,030 |
|                    | Free to be placed in Clearing | 24,960 |
| Direct to Clearing | Placed (Direct to Clearing)   | 300    |
|                    | Other (Direct to Clearing)    | 810    |
| All applicants     | Placed                        | 32,660 |

#### A.2 Summary of applicants who are placed, holding offers or free to be placed in Clearing (outside the EU)