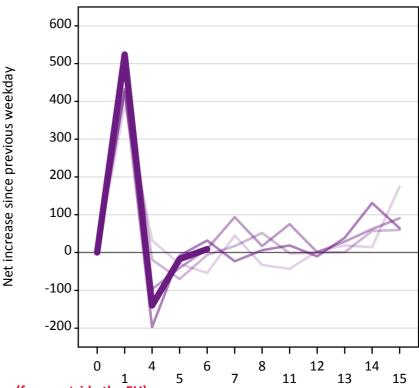

#### A.24 Free to be placed in Clearing: Daily net change (from outside the EU)

Net increase since previous weekday (2015 cycle up to 6 days after A level results day)

A.25 Free to be placed in Clearing: Daily net change (from outside the EU)

Net increase since previous weekday (2015 cycle up to 6 days after A level results day)

| Applicant status, days since A level results day |    | 2011 | 2012 | 2013 | 2014 | 2015 |
|--------------------------------------------------|----|------|------|------|------|------|
| Free to be placed in Clearing                    | 0  | 0    | 0    | 0    | 0    | 0    |
|                                                  | 1  | 390  | 490  | 430  | 430  | 520  |
|                                                  | 4  | 30   | -20  | -100 | -200 | -140 |
|                                                  | 5  | -30  | -70  | -40  | -10  | -20  |
|                                                  | 6  | -50  | -10  | 10   | 30   | 10   |
|                                                  | 7  | 50   | 20   | 90   | -20  |      |
|                                                  | 8  | -30  | 50   | 20   | 10   |      |
|                                                  | 11 | -40  | 0    | 80   | 20   |      |
|                                                  | 12 | 0    | 0    | 0    | -10  |      |
|                                                  | 13 | 20   | 0    | 30   | 40   |      |
|                                                  | 14 | 10   | 60   | 60   | 130  |      |
|                                                  | 15 | 180  | 60   | 90   | 60   |      |