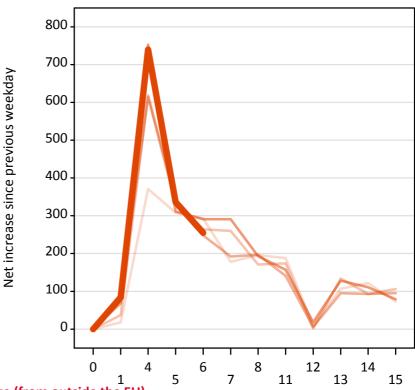

#### A.20 Placed through Clearing only: Daily net change (from outside the EU)

Net increase since previous weekday (2015 cycle up to 6 days after A level results day)

A.21 Placed through Clearing only: Daily net change (from outside the EU)

Net increase since previous weekday (2015 cycle up to 6 days after A level results day)

| Applicant status, days since A level results day |    | 2011 | 2012 | 2013 | 2014 | 2015 |
|--------------------------------------------------|----|------|------|------|------|------|
| Placed through Clearing only                     | 0  | 0    | 0    | 0    | 0    | 0    |
|                                                  | 1  | 20   | 40   | 80   | 70   | 80   |
|                                                  | 4  | 370  | 620  | 620  | 750  | 740  |
|                                                  | 5  | 310  | 340  | 330  | 310  | 340  |
|                                                  | 6  | 290  | 260  | 250  | 290  | 260  |
|                                                  | 7  | 180  | 260  | 190  | 290  |      |
|                                                  | 8  | 200  | 170  | 200  | 190  |      |
|                                                  | 11 | 190  | 170  | 140  | 160  |      |
|                                                  | 12 | 10   | 0    | 10   | 20   |      |
|                                                  | 13 | 110  | 130  | 100  | 130  |      |
|                                                  | 14 | 120  | 90   | 90   | 110  |      |
|                                                  | 15 | 70   | 110  | 100  | 80   |      |