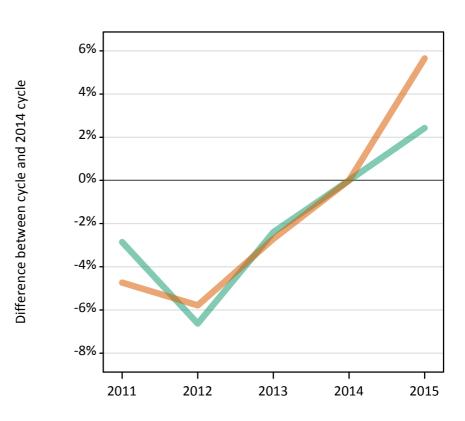

#### **S.9 Placed 18 year old applicants from the UK by sex: 6 days after A level results day** Placed 18 year old applicants: change relative to 2014 cycle totals

Men Women

## S.11 Placed 18 year old applicants from the UK by sex: 6 days after A level results day

Placed 18 year old applicants: change relative to 2014 cycle totals

| Applicant Status | Sex   | 2011 | 2012 | 2013 | 2014 | 2015 |
|------------------|-------|------|------|------|------|------|
| Placed           | Men   | -3%  | -7%  | -2%  | 0%   | 2%   |
|                  | Women | -5%  | -6%  | -3%  | 0%   | 6%   |
|                  | All   | -4%  | -6%  | -3%  | 0%   | 4%   |