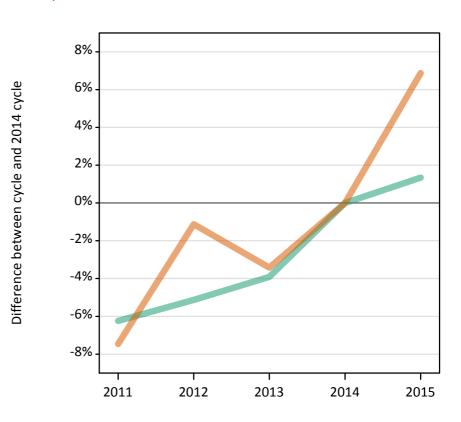

## S.38 Placed applicants from Scotland by sex: 6 days after A level results day

Placed applicants: change relative to 2014 cycle totals

#### S.40 Placed applicants from Scotland by sex: 6 days after A level results day

Placed applicants: change relative to 2014 cycle totals

| Applicant Status | Sex   | 2011 | 2012 | 2013 | 2014 | 2015 |
|------------------|-------|------|------|------|------|------|
| Placed           | Men   | -2%  | -3%  | 0%   | 0%   | 7%   |
|                  | Women | -6%  | -6%  | -5%  | 0%   | 12%  |
|                  | All   | -4%  | -5%  | -3%  | 0%   | 10%  |