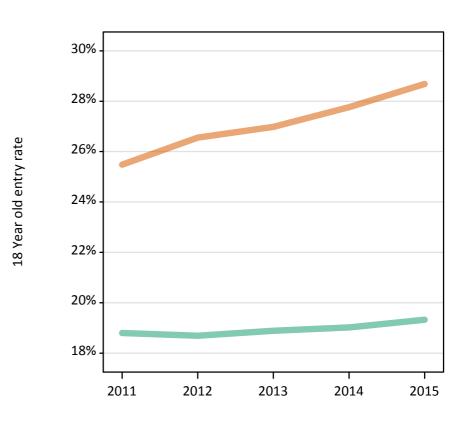

## S.13 Placed 18 year old applicants from the UK by sex: 6 days after A level results day

Placed 18 year old applicants: entry rate

#### **S.14 Placed 18 year old applicants from the UK by sex: 6 days after A level results day** Placed 18 year old applicants: entry rate

| Applicant Status | Sex   | 2011  | 2012  | 2013  | 2014  | 2015  |
|------------------|-------|-------|-------|-------|-------|-------|
| Placed           | Men   | 24.0% | 22.9% | 24.3% | 25.1% | 25.3% |
|                  | Women | 30.8% | 30.4% | 31.9% | 33.2% | 34.4% |
|                  | All   | 27.3% | 26.5% | 28.0% | 29.0% | 29.7% |