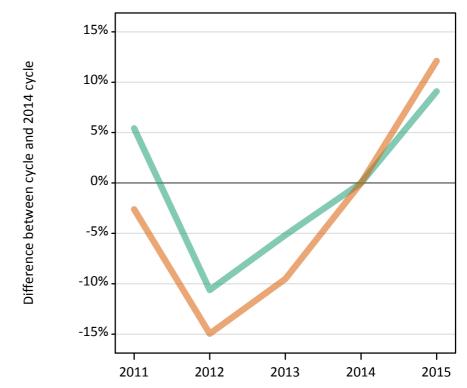

## Analysis at 00:05 on Wednesday 19 August 2015 (6 days after A level results day) S.1 Placed applicants from all domiciles by sex: 6 days after A level results day

Placed applicants: change relative to 2014 cycle totals

#### S.3 Placed applicants from all domiciles by sex: 6 days after A level results day

Placed applicants: change relative to 2014 cycle totals

| Applicant Status | Sex   | 2011 | 2012 | 2013 | 2014 | 2015 |
|------------------|-------|------|------|------|------|------|
| Placed           | Men   | -1%  | -9%  | -2%  | 0%   | 2%   |
|                  | Women | -5%  | -10% | -4%  | 0%   | 4%   |
|                  | All   | -3%  | -10% | -3%  | 0%   | 3%   |