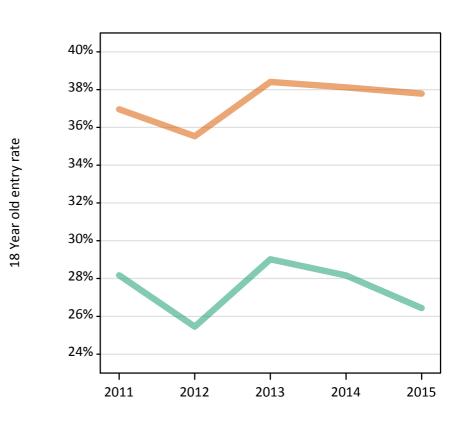

## S.13 Placed 18 year old applicants from the UK by sex: 6 days after A level results day

Placed 18 year old applicants: entry rate

#### **S.14 Placed 18 year old applicants from the UK by sex: 6 days after A level results day** Placed 18 year old applicants: entry rate

| Applicant Status | Sex   | 2011  | 2012  | 2013  | 2014  | 2015  |
|------------------|-------|-------|-------|-------|-------|-------|
| Placed           | Men   | 24.0% | 22.9% | 24.3% | 25.1% | 25.3% |
|                  | Women | 30.8% | 30.4% | 31.9% | 33.2% | 34.4% |
|                  | All   | 27.3% | 26.5% | 28.0% | 29.0% | 29.7% |