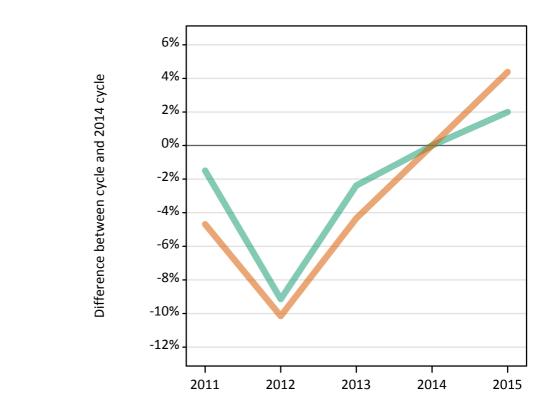

## Analysis at 00:05 on Wednesday 19 August 2015 (6 days after A level results day) S.1 Placed applicants from all domiciles by sex: 6 days after A level results day

Placed applicants: change relative to 2014 cycle totals

#### S.3 Placed applicants from all domiciles by sex: 6 days after A level results day

Placed applicants: change relative to 2014 cycle totals

| Applicant Status | Sex   | 2011 | 2012 | 2013 | 2014 | 2015 |
|------------------|-------|------|------|------|------|------|
| Placed           | Men   | -1%  | -9%  | -2%  | 0%   | 2%   |
|                  | Women | -5%  | -10% | -4%  | 0%   | 4%   |
|                  | All   | -3%  | -10% | -3%  | 0%   | 3%   |