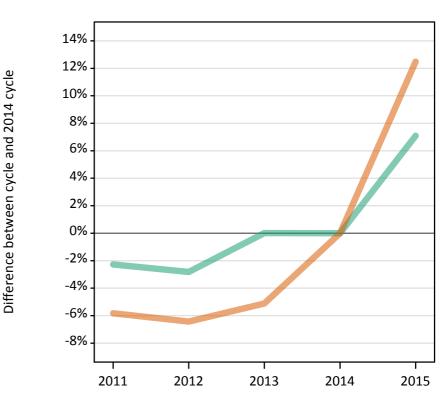

## S.60 Placed applicants from the EU (excluding the UK) by sex: 6 days after A level results day

Placed applicants: change relative to 2014 cycle totals

#### S.61 Placed applicants from the EU (excluding the UK) by sex: 6 days after A level results day

| Applicant Status | Sex   | 2011   | 2012   | 2013   | 2014   | 2015   |
|------------------|-------|--------|--------|--------|--------|--------|
| Placed           | Men   | 10,740 | 9,110  | 9,660  | 10,190 | 11,120 |
|                  | Women | 13,240 | 11,560 | 12,300 | 13,590 | 15,240 |
|                  | All   | 23,980 | 20,670 | 21,960 | 23,790 | 26,360 |

#### S.62 Placed applicants from the EU (excluding the UK) by sex: 6 days after A level results day

Placed applicants: change relative to 2014 cycle totals

| Applicant Status | Sex   | 2011 | 2012 | 2013 | 2014 | 2015 |
|------------------|-------|------|------|------|------|------|
| Placed           | Men   | 5%   | -11% | -5%  | 0%   | 9%   |
|                  | Women | -3%  | -15% | -10% | 0%   | 12%  |
|                  | All   | 1%   | -13% | -8%  | 0%   | 11%  |