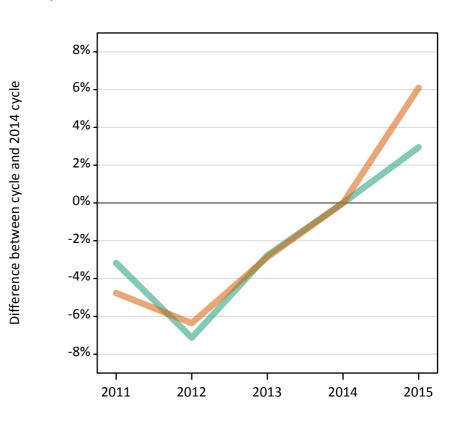

## S.5 Placed applicants from the UK by sex: 6 days after A level results day

Placed applicants: change relative to 2014 cycle totals

#### S.7 Placed applicants from the UK by sex: 6 days after A level results day

Placed applicants: change relative to 2014 cycle totals

| Applicant Status | Sex   | 2011 | 2012 | 2013 | 2014 | 2015 |
|------------------|-------|------|------|------|------|------|
| Placed           | Men   | -1%  | -9%  | -2%  | 0%   | 2%   |
|                  | Women | -4%  | -10% | -4%  | 0%   | 4%   |
|                  | All   | -3%  | -9%  | -3%  | 0%   | 3%   |