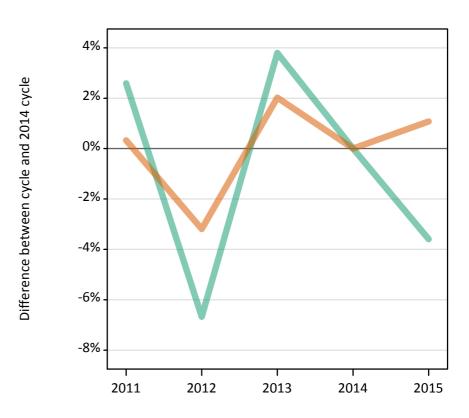

## Analysis at 00:05 on Wednesday 19 August 2015 (6 days after A level results day) S.1 Placed applicants from all domiciles by sex: 6 days after A level results day

Placed applicants: change relative to 2014 cycle totals

MenWomen

#### S.2 Placed applicants from all domiciles by sex: 6 days after A level results day

| Applicant Status | Sex   | 2011    | 2012    | 2013    | 2014    | 2015    |
|------------------|-------|---------|---------|---------|---------|---------|
| Placed           | Men   | 197,650 | 182,280 | 195,860 | 200,630 | 204,640 |
|                  | Women | 242,190 | 228,280 | 243,080 | 254,090 | 265,220 |
|                  | All   | 439,840 | 410,560 | 438,940 | 454,720 | 469,850 |

#### S.3 Placed applicants from all domiciles by sex: 6 days after A level results day

Placed applicants: change relative to 2014 cycle totals

| Applicant Status | Sex   | 2011 | 2012 | 2013 | 2014 | 2015 |
|------------------|-------|------|------|------|------|------|
| Placed           | Men   | -1%  | -9%  | -2%  | 0%   | 2%   |
|                  | Women | -5%  | -10% | -4%  | 0%   | 4%   |
|                  | All   | -3%  | -10% | -3%  | 0%   | 3%   |