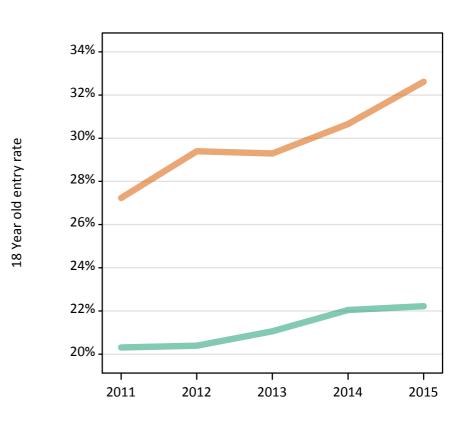

## S.57 Placed 18 year old applicants from Wales by sex: 6 days after A level results day

Placed 18 year old applicants: entry rate

#### **S.58 Placed 18 year old applicants from Wales by sex: 6 days after A level results day** Placed 18 year old applicants: entry rate

| Applicant Status | Sex   | 2011  | 2012  | 2013  | 2014  | 2015  |
|------------------|-------|-------|-------|-------|-------|-------|
| Placed           | Men   | 20.3% | 20.4% | 21.1% | 22.0% | 22.2% |
|                  | Women | 27.2% | 29.4% | 29.3% | 30.7% | 32.6% |
|                  | All   | 23.7% | 24.8% | 25.1% | 26.2% | 27.3% |