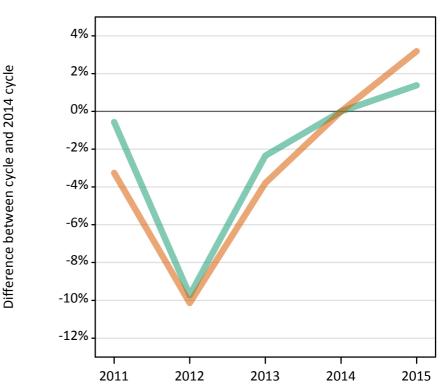

## Analysis at 00:05 on Wednesday 19 August 2015 (6 days after A level results day) S.1 Placed applicants from all domiciles by sex: 6 days after A level results day

Placed applicants: change relative to 2014 cycle totals

#### S.3 Placed applicants from all domiciles by sex: 6 days after A level results day

Placed applicants: change relative to 2014 cycle totals

| Applicant Status | Sex   | 2011 | 2012 | 2013 | 2014 | 2015 |
|------------------|-------|------|------|------|------|------|
| Placed           | Men   | -1%  | -9%  | -2%  | 0%   | 2%   |
|                  | Women | -5%  | -10% | -4%  | 0%   | 4%   |
|                  | All   | -3%  | -10% | -3%  | 0%   | 3%   |