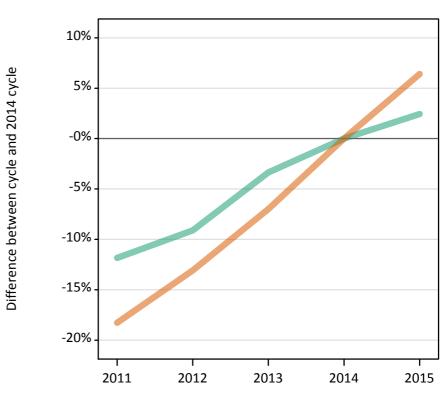

## S.64 Placed applicants from overseas (not EU) by sex: 6 days after A level results day

Placed applicants: change relative to 2014 cycle totals

#### S.66 Placed applicants from overseas (not EU) by sex: 6 days after A level results day

Placed applicants: change relative to 2014 cycle totals

| Applicant Status | Sex   | 2011 | 2012 | 2013 | 2014 | 2015 |
|------------------|-------|------|------|------|------|------|
| Placed           | Men   | -12% | -9%  | -3%  | 0%   | 2%   |
|                  | Women | -18% | -13% | -7%  | 0%   | 6%   |
|                  | All   | -15% | -11% | -5%  | 0%   | 5%   |