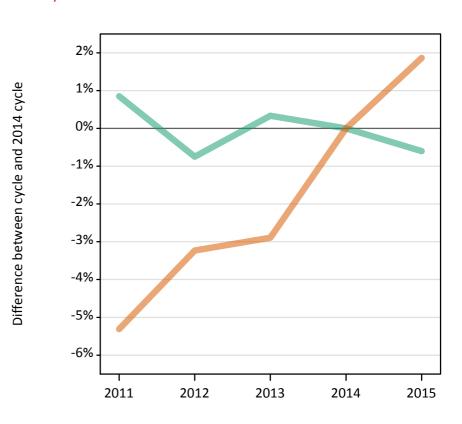

## S.38 Placed applicants from Scotland by sex: 6 days after A level results day

Placed applicants: change relative to 2014 cycle totals

#### S.39 Placed applicants from Scotland by sex: 6 days after A level results day

| Applicant Status | Sex   | 2011   | 2012   | 2013   | 2014   | 2015   |
|------------------|-------|--------|--------|--------|--------|--------|
| Placed           | Men   | 11,630 | 11,560 | 11,900 | 11,900 | 12,740 |
|                  | Women | 15,790 | 15,690 | 15,910 | 16,770 | 18,860 |
|                  | All   | 27,410 | 27,250 | 27,800 | 28,660 | 31,600 |

#### S.40 Placed applicants from Scotland by sex: 6 days after A level results day

Placed applicants: change relative to 2014 cycle totals

| Applicant Status | Sex   | 2011 | 2012 | 2013 | 2014 | 2015 |
|------------------|-------|------|------|------|------|------|
| Placed           | Men   | -2%  | -3%  | 0%   | 0%   | 7%   |
|                  | Women | -6%  | -6%  | -5%  | 0%   | 12%  |
|                  | All   | -4%  | -5%  | -3%  | 0%   | 10%  |