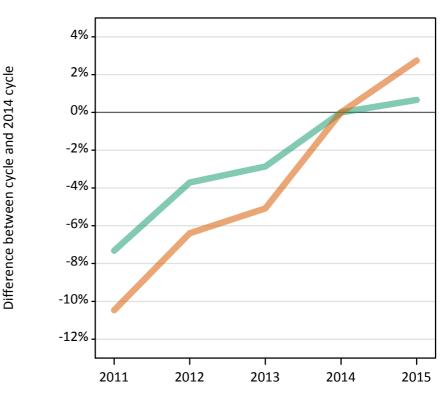

## S.16 Placed applicants from England by sex: 6 days after A level results day

Placed applicants: change relative to 2014 cycle totals

#### S.18 Placed applicants from England by sex: 6 days after A level results day

Placed applicants: change relative to 2014 cycle totals

| Applicant Status | Sex   | 2011 | 2012 | 2013 | 2014 | 2015 |
|------------------|-------|------|------|------|------|------|
| Placed           | Men   | -1%  | -10% | -2%  | 0%   | 1%   |
|                  | Women | -3%  | -10% | -4%  | 0%   | 3%   |
|                  | All   | -2%  | -10% | -3%  | 0%   | 2%   |