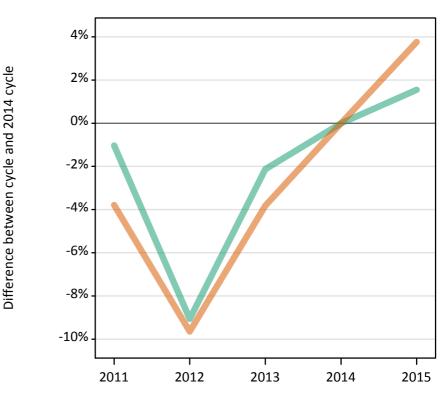

## S.5 Placed applicants from the UK by sex: 6 days after A level results day

Placed applicants: change relative to 2014 cycle totals

#### S.7 Placed applicants from the UK by sex: 6 days after A level results day

Placed applicants: change relative to 2014 cycle totals

| Applicant Status | Sex   | 2011 | 2012 | 2013 | 2014 | 2015 |
|------------------|-------|------|------|------|------|------|
| Placed           | Men   | -1%  | -9%  | -2%  | 0%   | 2%   |
|                  | Women | -4%  | -10% | -4%  | 0%   | 4%   |
|                  | All   | -3%  | -9%  | -3%  | 0%   | 3%   |