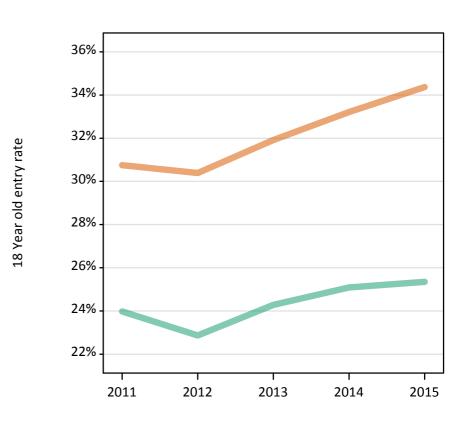

## S.13 Placed 18 year old applicants from the UK by sex: 6 days after A level results day

Placed 18 year old applicants: entry rate

#### **S.14 Placed 18 year old applicants from the UK by sex: 6 days after A level results day** Placed 18 year old applicants: entry rate

| Applicant Status | Sex   | 2011  | 2012  | 2013  | 2014  | 2015  |
|------------------|-------|-------|-------|-------|-------|-------|
| Placed           | Men   | 24.0% | 22.9% | 24.3% | 25.1% | 25.3% |
|                  | Women | 30.8% | 30.4% | 31.9% | 33.2% | 34.4% |
|                  | All   | 27.3% | 26.5% | 28.0% | 29.0% | 29.7% |