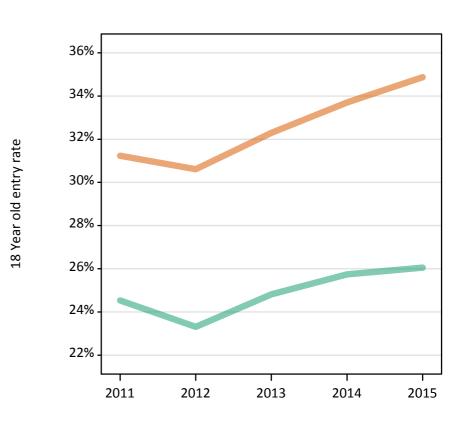

## S.13 Placed 18 year old applicants from the UK by sex: 6 days after A level results day

Placed 18 year old applicants: entry rate

#### **S.14 Placed 18 year old applicants from the UK by sex: 6 days after A level results day** Placed 18 year old applicants: entry rate

| Applicant Status | Sex   | 2011  | 2012  | 2013  | 2014  | 2015  |
|------------------|-------|-------|-------|-------|-------|-------|
| Placed           | Men   | 24.0% | 22.9% | 24.3% | 25.1% | 25.3% |
|                  | Women | 30.8% | 30.4% | 31.9% | 33.2% | 34.4% |
|                  | All   | 27.3% | 26.5% | 28.0% | 29.0% | 29.7% |