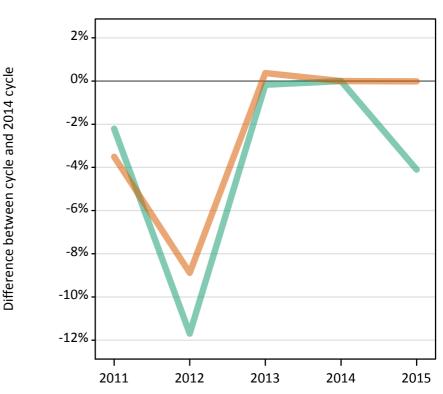

## S.16 Placed applicants from England by sex: 6 days after A level results day

Placed applicants: change relative to 2014 cycle totals

#### S.18 Placed applicants from England by sex: 6 days after A level results day

Placed applicants: change relative to 2014 cycle totals

| Applicant Status | Sex   | 2011 | 2012 | 2013 | 2014 | 2015 |
|------------------|-------|------|------|------|------|------|
| Placed           | Men   | -1%  | -10% | -2%  | 0%   | 1%   |
|                  | Women | -3%  | -10% | -4%  | 0%   | 3%   |
|                  | All   | -2%  | -10% | -3%  | 0%   | 2%   |