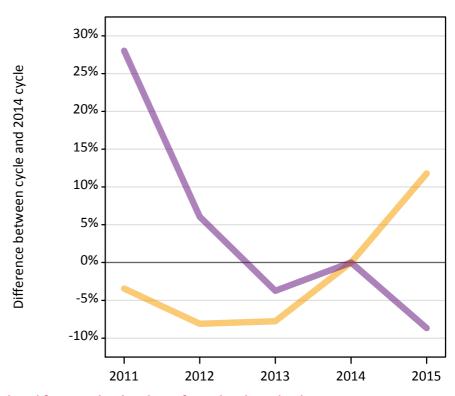

# AX.5 All placed applicants from England: 7 days after A level results day

All placed applicants: difference between cycle and 2014 cycle

| Applicant type Stat  | itus | 2011 | 2012 | 2013 | 2014 | 2015 |
|----------------------|------|------|------|------|------|------|
| All applicants Place | iced | -2%  | -10% | -3%  | 0%   | 2%   |