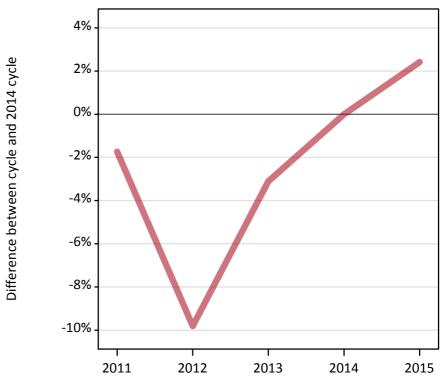

## AX.3 All placed applicants from England: 7 days after A level results day

All placed applicants: difference between cycle and 2014 cycle

Placed

# AX.5 All placed applicants from England: 7 days after A level results day

All placed applicants: difference between cycle and 2014 cycle

| Applicant type Stat  | itus | 2011 | 2012 | 2013 | 2014 | 2015 |
|----------------------|------|------|------|------|------|------|
| All applicants Place | iced | -2%  | -10% | -3%  | 0%   | 2%   |