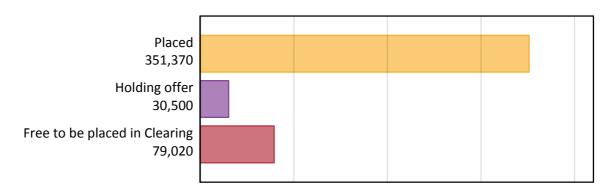

## AX.2 Summary of applicants who are placed, holding offers or free to be placed in Clearing (England)

## AX.1 Applicants by type and status from England, 2015 cycle

| Applicant type     | Status                        | 2015    |
|--------------------|-------------------------------|---------|
| Main scheme        | Placed (Clearing)             | 29,040  |
|                    | Placed (Adjustment)           | 990     |
|                    | Placed (Firm)                 | 279,460 |
|                    | Placed (Insurance)            | 27,800  |
|                    | Placed (Other)                | 8,930   |
|                    | Holding offer                 | 30,500  |
|                    | Free to be placed in Clearing | 79,020  |
| Direct to Clearing | Placed (Direct to Clearing)   | 5,150   |
|                    | Other (Direct to Clearing)    | 6,380   |
| All applicants     | Placed                        | 351,370 |