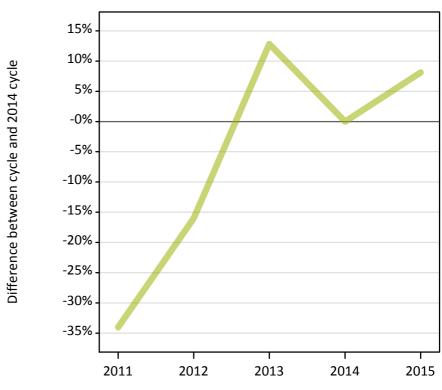

# AX.17 Direct to Clearing applicants from England: 7 days after A level results day

Placed (Direct to Clearing): difference between cycle and 2014 cycle

| Applicant type Status                          | 2011 | 2012 | 2013 | 2014 | 2015 |
|------------------------------------------------|------|------|------|------|------|
| Direct to Clearing Placed (Direct to Clearing) | -34% | -16% | 13%  | 0%   | 8%   |