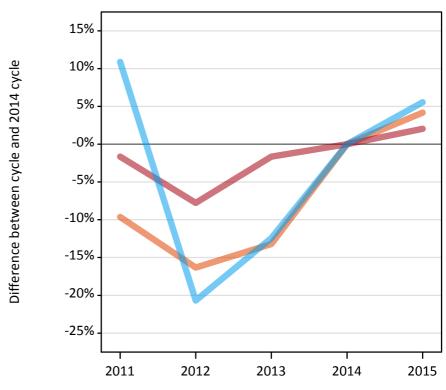

#### AX.6 Placed main scheme applicants from England: 7 days after A level results day

Selected placed routes: difference between cycle and 2014 cycle

Placed (Clearing)
Placed (Firm)
Placed (Insurance)

**AX.7 Placed main scheme applicants from England: 7 days after A level results day**All Main scheme placed routes (excluding Adjustment): applicants at 7 days after A level results day

# AX.8 Placed main scheme applicants from England: 7 days after A level results day

Selected placed routes: difference between cycle and 2014 cycle

| Applicant type | Status             | 2011 | 2012 | 2013 | 2014 | 2015 |
|----------------|--------------------|------|------|------|------|------|
| Main scheme    | Placed (Clearing)  | -10% | -16% | -13% | 0%   | 4%   |
|                | Placed (Firm)      | -2%  | -8%  | -2%  | 0%   | 2%   |
|                | Placed (Insurance) | 11%  | -21% | -12% | 0%   | 6%   |