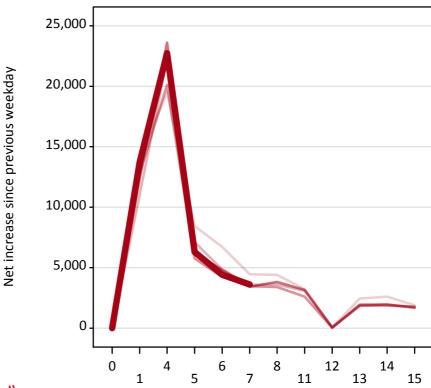

## **AX.18 All Placed: Daily net change (from England)**

Net increase since previous weekday (2015 cycle up to 7 days after A level results day)

**AX.19 All Placed: Daily net change (from England)** 

| Applicant status, days since A level results day |    | 2011   | 2012   | 2013   | 2014   | 2015   |
|--------------------------------------------------|----|--------|--------|--------|--------|--------|
| All Placed                                       | 0  | 0      | 0      | 0      | 0      | 0      |
|                                                  | 1  | 14,070 | 11,050 | 12,810 | 12,380 | 13,730 |
|                                                  | 4  | 19,480 | 22,270 | 20,120 | 23,620 | 22,730 |
|                                                  | 5  | 8,440  | 7,120  | 5,750  | 6,220  | 6,300  |
|                                                  | 6  | 6,730  | 4,860  | 4,240  | 4,830  | 4,410  |
|                                                  | 7  | 4,460  | 3,580  | 3,470  | 3,420  | 3,600  |
|                                                  | 8  | 4,410  | 3,610  | 3,400  | 3,830  |        |
|                                                  | 11 | 3,230  | 3,090  | 2,610  | 3,160  |        |
|                                                  | 12 | 80     | 70     | 30     | 50     |        |
|                                                  | 13 | 2,440  | 1,820  | 1,880  | 1,940  |        |
|                                                  | 14 | 2,600  | 1,950  | 1,860  | 1,960  |        |
|                                                  | 15 | 1,890  | 1,730  | 1,780  | 1,680  |        |