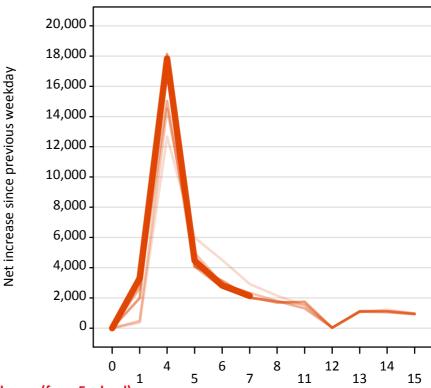

## AX.20 Placed through Clearing only: Daily net change (from England)

Net increase since previous weekday (2015 cycle up to 7 days after A level results day)

AX.21 Placed through Clearing only: Daily net change (from England)

| Applicant status, days since A level results day |    | 2011   | 2012   | 2013   | 2014   | 2015   |
|--------------------------------------------------|----|--------|--------|--------|--------|--------|
| Placed through Clearing only                     | 0  | 0      | 0      | 0      | 0      | 0      |
|                                                  | 1  | 360    | 480    | 2,650  | 1,990  | 3,300  |
|                                                  | 4  | 12,670 | 14,500 | 15,030 | 18,140 | 17,840 |
|                                                  | 5  | 5,990  | 4,980  | 4,070  | 4,080  | 4,470  |
|                                                  | 6  | 4,510  | 2,950  | 2,690  | 3,140  | 2,830  |
|                                                  | 7  | 2,920  | 2,330  | 1,980  | 2,060  | 2,140  |
|                                                  | 8  | 2,150  | 1,780  | 1,780  | 1,690  |        |
|                                                  | 11 | 1,500  | 1,570  | 1,310  | 1,740  |        |
|                                                  | 12 | 20     | 30     | 30     | 30     |        |
|                                                  | 13 | 1,050  | 1,100  | 1,090  | 1,130  |        |
|                                                  | 14 | 1,230  | 1,100  | 1,050  | 1,130  |        |
|                                                  | 15 | 990    | 930    | 910    | 960    |        |