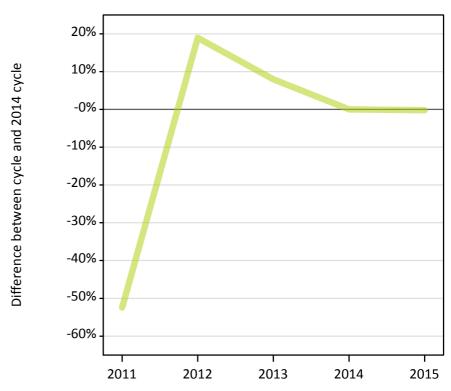

#### AX.9 Main scheme applicants placed through adjustment: 7 days after A level results day

Placed through adjustment: difference between cycle and 2014 cycle

Placed (Adjustment)

**AX.10 Main scheme applicants placed through adjustment: 7 days after A level results day** Placed through adjustment: applicants at 7 days after A level results day

# AX.11 Main scheme applicants placed through adjustment: 7 days after A level results day

Placed through adjustment: difference between cycle and 2014 cycle

| Applicant type | Status              | 2011 | 2012 | 2013 | 2014 | 2015 |
|----------------|---------------------|------|------|------|------|------|
| Main scheme    | Placed (Adjustment) | -52% | 19%  | 8%   | 0%   | -0%  |