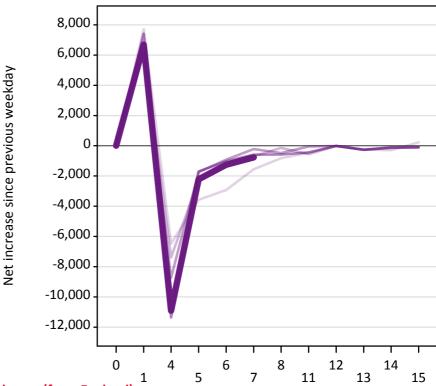

## AX.24 Free to be placed in Clearing: Daily net change (from England)

Net increase since previous weekday (2015 cycle up to 7 days after A level results day)

AX.25 Free to be placed in Clearing: Daily net change (from England)

| Applicant status, days since A level results day |    | 2011   | 2012   | 2013   | 2014    | 2015    |
|--------------------------------------------------|----|--------|--------|--------|---------|---------|
| Free to be placed in Clearing                    | 0  | 0      | 0      | 0      | 0       | 0       |
|                                                  | 1  | 7,720  | 6,450  | 6,240  | 7,420   | 6,680   |
|                                                  | 4  | -6,480 | -7,380 | -8,730 | -11,360 | -10,920 |
|                                                  | 5  | -3,570 | -2,250 | -1,750 | -1,700  | -2,220  |
|                                                  | 6  | -2,930 | -1,240 | -910   | -1,020  | -1,260  |
|                                                  | 7  | -1,560 | -690   | -220   | -590    | -770    |
|                                                  | 8  | -820   | -140   | -480   | -580    |         |
|                                                  | 11 | -470   | -560   | -50    | -440    |         |
|                                                  | 12 | -10    | -10    | -20    | -10     |         |
|                                                  | 13 | -250   | -270   | -270   | -260    |         |
|                                                  | 14 | -290   | -150   | -130   | -100    |         |
|                                                  | 15 | 220    | -110   | -100   | -100    |         |