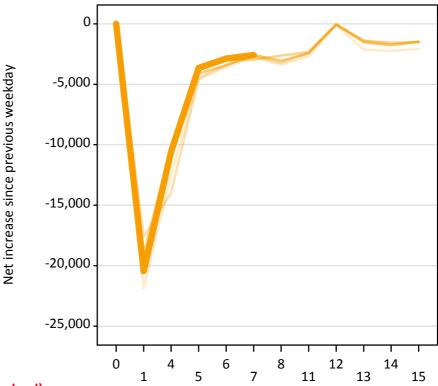

## **AX.22 Holding Offer: Daily net change (from England)**

Net increase since previous weekday (2015 cycle up to 7 days after A level results day)

**AX.23 Holding Offer: Daily net change (from England)** 

| Applicant status, days since A level results day |    | 2011    | 2012    | 2013    | 2014    | 2015    |
|--------------------------------------------------|----|---------|---------|---------|---------|---------|
| Holding Offer                                    | 0  | 0       | 0       | 0       | 0       | 0       |
|                                                  | 1  | -21,870 | -17,600 | -19,010 | -19,850 | -20,460 |
|                                                  | 4  | -12,470 | -13,980 | -10,150 | -11,010 | -10,570 |
|                                                  | 5  | -4,580  | -4,500  | -3,590  | -4,110  | -3,660  |
|                                                  | 6  | -3,570  | -3,390  | -3,000  | -3,430  | -2,870  |
|                                                  | 7  | -2,720  | -2,690  | -2,970  | -2,570  | -2,590  |
|                                                  | 8  | -3,380  | -3,250  | -2,620  | -3,060  |         |
|                                                  | 11 | -2,710  | -2,410  | -2,330  | -2,430  |         |
|                                                  | 12 | -90     | -90     | -40     | -50     |         |
|                                                  | 13 | -2,140  | -1,410  | -1,390  | -1,530  |         |
|                                                  | 14 | -2,240  | -1,680  | -1,570  | -1,760  |         |
|                                                  | 15 | -2,070  | -1,520  | -1,500  | -1,470  |         |