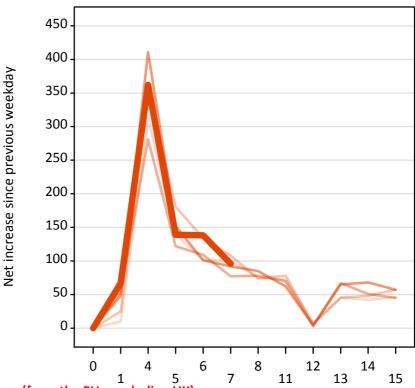

## AX.18 All Placed: Daily net change (from the EU - excluding UK)

Net increase since previous weekday (2015 cycle up to 7 days after A level results day)

AX.19 All Placed: Daily net change (from the EU - excluding UK)

Net increase since previous weekday (2015 cycle up to 7 days after A level results day)

| Applicant status, days since A leve | el results day | 2011 | 2012 | 2013 | 2014 | 2015 |
|-------------------------------------|----------------|------|------|------|------|------|
| All Placed                          | 0              | 0    | 0    | 0    | 0    | 0    |
|                                     | 1              | 690  | 450  | 520  | 490  | 550  |
|                                     | 4              | 760  | 760  | 700  | 800  | 790  |
|                                     | 5              | 450  | 390  | 330  | 410  | 450  |
|                                     | 6              | 380  | 320  | 290  | 300  | 370  |
|                                     | 7              | 300  | 330  | 270  | 280  | 280  |
|                                     | 8              | 230  | 230  | 220  | 280  |      |
|                                     | 11             | 240  | 210  | 180  | 130  |      |
|                                     | 12             | -10  | 0    | -10  | -20  |      |
|                                     | 13             | 170  | 130  | 140  | 150  |      |
|                                     | 14             | 200  | 130  | 150  | 170  |      |
|                                     | 15             | 190  | 140  | 130  | 140  |      |