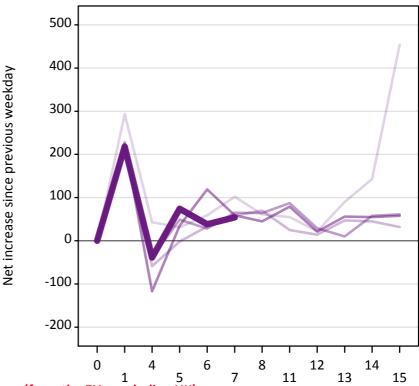

## AX.24 Free to be placed in Clearing: Daily net change (from the EU - excluding UK)

Net increase since previous weekday (2015 cycle up to 7 days after A level results day)

1 5
AX.25 Free to be placed in Clearing: Daily net change (from the EU - excluding UK)
Net increase since previous weekday (2015 cycle up to 7 days after A level results day)

| Applicant status, days since A level results day |    | 2011 | 2012 | 2013 | 2014 | 2015 |
|--------------------------------------------------|----|------|------|------|------|------|
| Free to be placed in Clearing                    | 0  | 0    | 0    | 0    | 0    | 0    |
|                                                  | 1  | 290  | 230  | 210  | 230  | 220  |
|                                                  | 4  | 40   | -60  | -40  | -120 | -40  |
|                                                  | 5  | 30   | 0    | 50   | 40   | 70   |
|                                                  | 6  | 60   | 30   | 30   | 120  | 40   |
|                                                  | 7  | 100  | 60   | 70   | 60   | 50   |
|                                                  | 8  | 60   | 70   | 60   | 50   |      |
|                                                  | 11 | 60   | 30   | 90   | 80   |      |
|                                                  | 12 | 20   | 10   | 30   | 20   |      |
|                                                  | 13 | 90   | 50   | 10   | 60   |      |
|                                                  | 14 | 140  | 50   | 60   | 60   |      |
|                                                  | 15 | 450  | 30   | 60   | 60   |      |