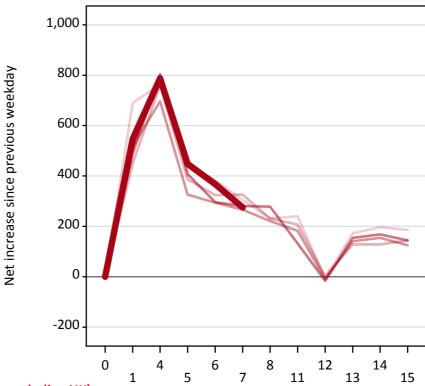

## AX.18 All Placed: Daily net change (from the EU - excluding UK)

Net increase since previous weekday (2015 cycle up to 7 days after A level results day)

AX.19 All Placed: Daily net change (from the EU - excluding UK)

Net increase since previous weekday (2015 cycle up to 7 days after A level results day)

| Applicant status, days since A leve | el results day | 2011 | 2012 | 2013 | 2014 | 2015 |
|-------------------------------------|----------------|------|------|------|------|------|
| All Placed                          | 0              | 0    | 0    | 0    | 0    | 0    |
|                                     | 1              | 690  | 450  | 520  | 490  | 550  |
|                                     | 4              | 760  | 760  | 700  | 800  | 790  |
|                                     | 5              | 450  | 390  | 330  | 410  | 450  |
|                                     | 6              | 380  | 320  | 290  | 300  | 370  |
|                                     | 7              | 300  | 330  | 270  | 280  | 280  |
|                                     | 8              | 230  | 230  | 220  | 280  |      |
|                                     | 11             | 240  | 210  | 180  | 130  |      |
|                                     | 12             | -10  | 0    | -10  | -20  |      |
|                                     | 13             | 170  | 130  | 140  | 150  |      |
|                                     | 14             | 200  | 130  | 150  | 170  |      |
|                                     | 15             | 190  | 140  | 130  | 140  |      |