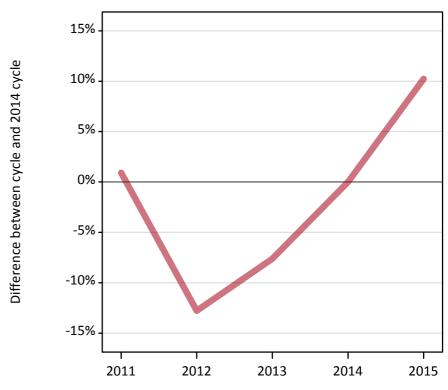

# AX.3 All placed applicants from the EU - excluding UK: 7 days after A level results day

All placed applicants: difference between cycle and 2014 cycle

Placed

# AX.5 All placed applicants from the EU - excluding UK: 7 days after A level results day

All placed applicants: difference between cycle and 2014 cycle

| Applicant type Sta | atus | 2011 | 2012 | 2013 | 2014 | 2015 |
|--------------------|------|------|------|------|------|------|
| All applicants Pla | aced | 1%   | -13% | -8%  | 0%   | 10%  |