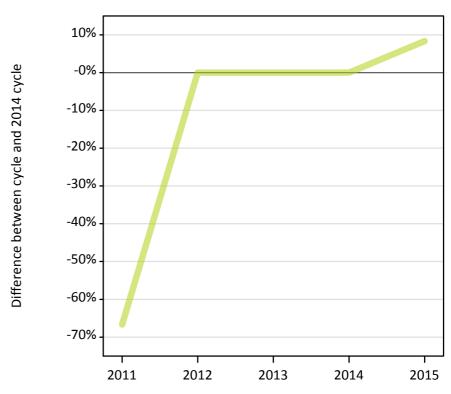

#### AX.9 Main scheme applicants placed through adjustment: 7 days after A level results day

Placed through adjustment: difference between cycle and 2014 cycle

Placed (Adjustment)

**AX.10 Main scheme applicants placed through adjustment: 7 days after A level results day** Placed through adjustment: applicants at 7 days after A level results day

# AX.11 Main scheme applicants placed through adjustment: 7 days after A level results day

Placed through adjustment: difference between cycle and 2014 cycle

| Applicant type | Status              | 2011 | 2012 | 2013 | 2014 | 2015 |
|----------------|---------------------|------|------|------|------|------|
| Main scheme    | Placed (Adjustment) | -67% | 0%   | 0%   | 0%   | 8%   |