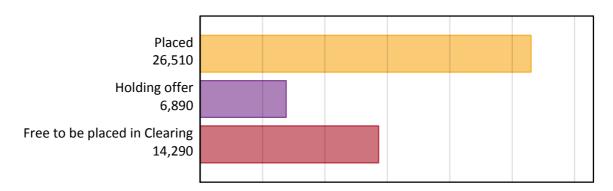

## AX.2 Summary of applicants who are placed, holding offers or free to be placed in Clearing ( the EU - excluding UK )

## AX.1 Applicants by type and status from the EU - excluding UK, 2015 cycle

| Applicant type     | Status                        | 2015   |
|--------------------|-------------------------------|--------|
| Main scheme        | Placed (Clearing)             | 1,000  |
|                    | Placed (Adjustment)           | 40     |
|                    | Placed (Firm)                 | 22,260 |
|                    | Placed (Insurance)            | 1,960  |
|                    | Placed (Other)                | 1,000  |
|                    | Holding offer                 | 6,890  |
|                    | Free to be placed in Clearing | 14,290 |
| Direct to Clearing | Placed (Direct to Clearing)   | 260    |
|                    | Other (Direct to Clearing)    | 370    |
| All applicants     | Placed                        | 26,510 |