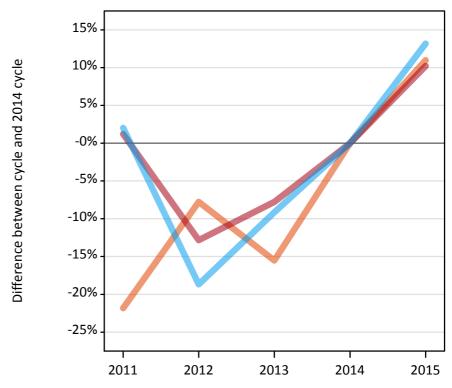

# AX.6 Placed main scheme applicants from the EU - excluding UK: 7 days after A level results day

Selected placed routes: difference between cycle and 2014 cycle

Placed (Clearing)
Placed (Firm)
Placed (Insurance)

# **AX.8** Placed main scheme applicants from the EU - excluding UK: 7 days after A level results day Selected placed routes: difference between cycle and 2014 cycle

| Applicant type | Status             | 2011 | 2012 | 2013 | 2014 | 2015 |
|----------------|--------------------|------|------|------|------|------|
| Main scheme    | Placed (Clearing)  | -22% | -8%  | -16% | 0%   | 11%  |
|                | Placed (Firm)      | 1%   | -13% | -8%  | 0%   | 10%  |
|                | Placed (Insurance) | 2%   | -19% | -9%  | 0%   | 13%  |