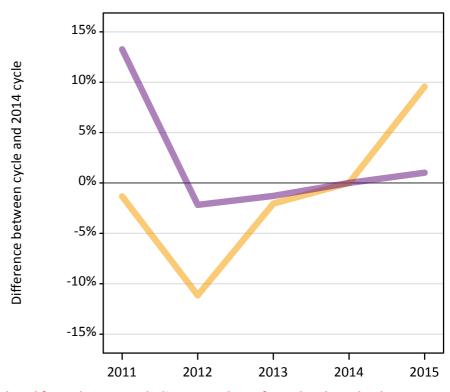

# AX.6 Placed main scheme applicants from the EU - excluding UK: 7 days after A level results day

Selected placed routes: difference between cycle and 2014 cycle

Placed (Clearing)
Placed (Firm)
Placed (Insurance)

| Applicant type | Status             | 2011   | 2012   | 2013   | 2014   | 2015   |
|----------------|--------------------|--------|--------|--------|--------|--------|
| Main scheme    | Placed (Clearing)  | 710    | 830    | 760    | 900    | 1,000  |
|                | Placed (Firm)      | 20,440 | 17,610 | 18,630 | 20,200 | 22,260 |
|                | Placed (Insurance) | 1,760  | 1,410  | 1,570  | 1,730  | 1,960  |
|                | Placed (Other)     | 1,200  | 890    | 990    | 980    | 1,000  |

# **AX.8** Placed main scheme applicants from the EU - excluding UK: 7 days after A level results day Selected placed routes: difference between cycle and 2014 cycle

| Applicant type | Status             | 2011 | 2012 | 2013 | 2014 | 2015 |
|----------------|--------------------|------|------|------|------|------|
| Main scheme    | Placed (Clearing)  | -22% | -8%  | -16% | 0%   | 11%  |
|                | Placed (Firm)      | 1%   | -13% | -8%  | 0%   | 10%  |
|                | Placed (Insurance) | 2%   | -19% | -9%  | 0%   | 13%  |