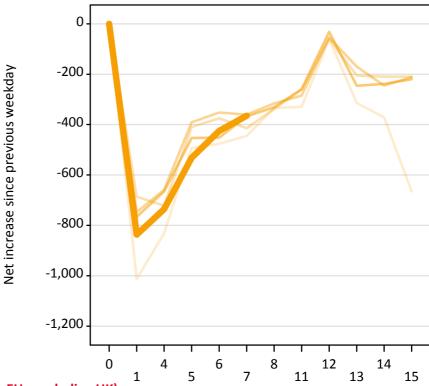

## AX.22 Holding Offer: Daily net change (from the EU - excluding UK)

Net increase since previous weekday (2015 cycle up to 7 days after A level results day)

AX.23 Holding Offer: Daily net change (from the EU - excluding UK)

Net increase since previous weekday (2015 cycle up to 7 days after A level results day)

| Applicant status, days since A level results day |    | 2011   | 2012 | 2013 | 2014 | 2015 |
|--------------------------------------------------|----|--------|------|------|------|------|
| Holding Offer                                    | 0  | 0      | 0    | 0    | 0    | 0    |
|                                                  | 1  | -1,010 | -690 | -750 | -770 | -840 |
|                                                  | 4  | -830   | -720 | -660 | -670 | -740 |
|                                                  | 5  | -490   | -410 | -390 | -450 | -530 |
|                                                  | 6  | -480   | -380 | -350 | -450 | -430 |
|                                                  | 7  | -450   | -410 | -360 | -370 | -370 |
|                                                  | 8  | -330   | -340 | -320 | -330 |      |
|                                                  | 11 | -330   | -260 | -290 | -260 |      |
|                                                  | 12 | -60    | -60  | -50  | -30  |      |
|                                                  | 13 | -310   | -210 | -170 | -250 |      |
|                                                  | 14 | -370   | -210 | -250 | -240 |      |
|                                                  | 15 | -670   | -210 | -210 | -220 |      |

## AX.24 Free to be placed in Clearing: Daily net change (from the EU - excluding UK)

Net increase since previous weekday (2015 cycle up to 7 days after A level results day)

1 5
AX.25 Free to be placed in Clearing: Daily net change (from the EU - excluding UK)
Net increase since previous weekday (2015 cycle up to 7 days after A level results day)

| Applicant status, days since A level results day |    | 2011 | 2012 | 2013 | 2014 | 2015 |
|--------------------------------------------------|----|------|------|------|------|------|
| Free to be placed in Clearing                    | 0  | 0    | 0    | 0    | 0    | 0    |
|                                                  | 1  | 290  | 230  | 210  | 230  | 220  |
|                                                  | 4  | 40   | -60  | -40  | -120 | -40  |
|                                                  | 5  | 30   | 0    | 50   | 40   | 70   |
|                                                  | 6  | 60   | 30   | 30   | 120  | 40   |
|                                                  | 7  | 100  | 60   | 70   | 60   | 50   |
|                                                  | 8  | 60   | 70   | 60   | 50   |      |
|                                                  | 11 | 60   | 30   | 90   | 80   |      |
|                                                  | 12 | 20   | 10   | 30   | 20   |      |
|                                                  | 13 | 90   | 50   | 10   | 60   |      |
|                                                  | 14 | 140  | 50   | 60   | 60   |      |
|                                                  | 15 | 450  | 30   | 60   | 60   |      |