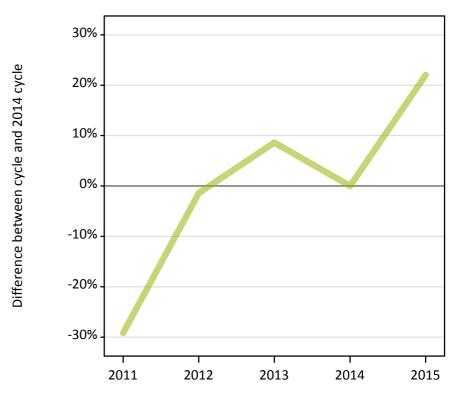

#### AX.15 Direct to Clearing applicants from the EU - excluding UK: 7 days after A level results day

Placed (Direct to Clearing): difference between cycle and 2014 cycle

Placed (Direct to Clearing)

**AX.16** Direct to Clearing applicants from the EU - excluding UK: 7 days after A level results day Direct to Clearing 7 days after A level results day

| Applicant type     | Status                      | 2011 | 2012 | 2013 | 2014 | 2015 |
|--------------------|-----------------------------|------|------|------|------|------|
| Direct to Clearing | Placed (Direct to Clearing) | 150  | 210  | 230  | 210  | 260  |
|                    | Other (Direct to Clearing)  | 520  | 370  | 370  | 360  | 370  |

# **AX.17** Direct to Clearing applicants from the EU - excluding UK: 7 days after A level results day Placed (Direct to Clearing): difference between cycle and 2014 cycle

| Applicant type Status        | 201                      | . 2012 | 2013 | 2014 | 2015 |
|------------------------------|--------------------------|--------|------|------|------|
| Direct to Clearing Placed (I | Direct to Clearing) -29% | -1%    | 9%   | 0%   | 22%  |