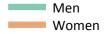

#### SX.5 Placed applicants from the UK by sex: 7 days after A level results day

Placed applicants: change relative to 2014 cycle totals

## SX.7 Placed applicants from the UK by sex: 7 days after A level results day

Placed applicants: change relative to 2014 cycle totals

| Applicant Status | Sex   | 2011 | 2012 | 2013 | 2014 | 2015 |
|------------------|-------|------|------|------|------|------|
| Placed           | Men   | -1%  | -9%  | -2%  | 0%   | 1%   |
|                  | Women | -4%  | -10% | -4%  | 0%   | 3%   |
|                  | All   | -2%  | -9%  | -3%  | 0%   | 2%   |