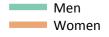

Placed 18 year old applicants: entry rate

| Applicant Status | Sex   | 2011  | 2012  | 2013  | 2014  | 2015  |
|------------------|-------|-------|-------|-------|-------|-------|
| Placed           | Men   | 24.2% | 23.0% | 24.4% | 25.2% | 25.5% |
|                  | Women | 30.9% | 30.5% | 32.0% | 33.3% | 34.5% |
|                  | All   | 27.5% | 26.7% | 28.1% | 29.2% | 29.9% |