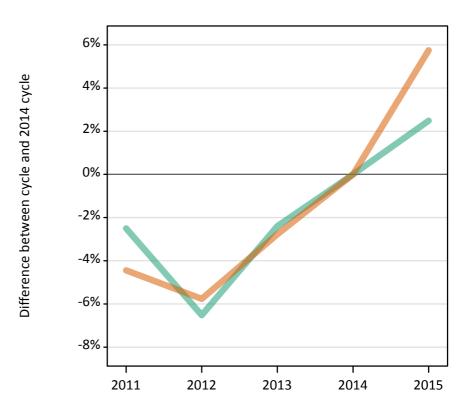

#### SX.3 Placed applicants from all domiciles by sex: 7 days after A level results day

Placed applicants: change relative to 2014 cycle totals

| Applicant Status | Sex   | 2011 | 2012 | 2013 | 2014 | 2015 |
|------------------|-------|------|------|------|------|------|
| Placed           | Men   | -1%  | -9%  | -2%  | 0%   | 2%   |
|                  | Women | -5%  | -10% | -4%  | 0%   | 4%   |
|                  | All   | -3%  | -10% | -3%  | 0%   | 3%   |