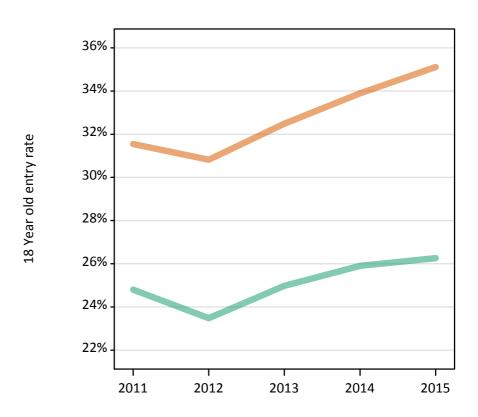

# **SX.33** Placed 18 year old applicants from Northern Ireland by sex: 7 days after A level results day Placed 18 year old applicants: change relative to 2014 cycle totals

| Applicant Status | Sex   | 2011 | 2012 | 2013 | 2014 | 2015 |
|------------------|-------|------|------|------|------|------|
| Placed           | Men   | 2%   | -6%  | 3%   | 0%   | -5%  |
|                  | Women | 1%   | -3%  | 1%   | 0%   | 1%   |
|                  | All   | 1%   | -4%  | 2%   | 0%   | -2%  |