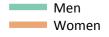

# SX.13 Placed 18 year old applicants from the UK by sex: 7 days after A level results day

Placed 18 year old applicants: entry rate

SX.14 Placed 18 year old applicants from the UK by sex: 7 days after A level results day

Placed 18 year old applicants: entry rate

| Applicant Status | Sex   | 2011  | 2012  | 2013  | 2014  | 2015  |
|------------------|-------|-------|-------|-------|-------|-------|
| Placed           | Men   | 24.2% | 23.0% | 24.4% | 25.2% | 25.5% |
|                  | Women | 30.9% | 30.5% | 32.0% | 33.3% | 34.5% |
|                  | All   | 27.5% | 26.7% | 28.1% | 29.2% | 29.9% |