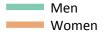

# **Daily Clearing Analysis: Sex**

Analysis at 00:05 on Thursday 20 August 2015 (7 days after A level results day - No Scot.X1) SX.1 Placed applicants from all domiciles by sex: 7 days after A level results day

Placed applicants: change relative to 2014 cycle totals

#### SX.3 Placed applicants from all domiciles by sex: 7 days after A level results day

Placed applicants: change relative to 2014 cycle totals

| Applicant Status | Sex   | 2011 | 2012 | 2013 | 2014 | 2015 |
|------------------|-------|------|------|------|------|------|
| Placed           | Men   | -1%  | -9%  | -2%  | 0%   | 2%   |
|                  | Women | -5%  | -10% | -4%  | 0%   | 4%   |
|                  | All   | -3%  | -10% | -3%  | 0%   | 3%   |