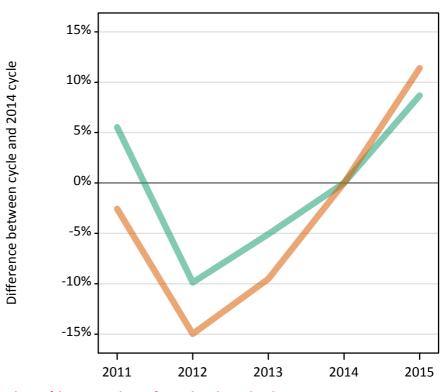

#### SX.60 Placed applicants from the EU (excluding the UK) by sex: 7 days after A level results day

Placed applicants: change relative to 2014 cycle totals

SX.61 Placed applicants from the EU (excluding the UK) by sex: 7 days after A level results day

| Applicant Status | Sex   | 2011   | 2012   | 2013   | 2014   | 2015   |
|------------------|-------|--------|--------|--------|--------|--------|
| Placed           | Men   | 10,880 | 9,290  | 9,790  | 10,310 | 11,200 |
|                  | Women | 13,390 | 11,690 | 12,430 | 13,740 | 15,310 |
|                  | All   | 24,270 | 20,980 | 22,220 | 24,050 | 26,510 |

# SX.62 Placed applicants from the EU (excluding the UK) by sex: 7 days after A level results day Placed applicants: change relative to 2014 cycle totals

| Applicant Status | Sex   | 2011 | 2012 | 2013 | 2014 | 2015 |
|------------------|-------|------|------|------|------|------|
| Placed           | Men   | 6%   | -10% | -5%  | 0%   | 9%   |
|                  | Women | -3%  | -15% | -10% | 0%   | 11%  |
|                  | All   | 1%   | -13% | -8%  | 0%   | 10%  |