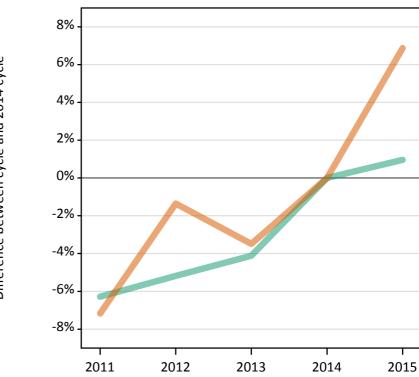

#### SX.9 Placed 18 year old applicants from the UK by sex: 7 days after A level results day

Placed 18 year old applicants: change relative to 2014 cycle totals

#### SX.11 Placed 18 year old applicants from the UK by sex: 7 days after A level results day

Placed 18 year old applicants: change relative to 2014 cycle totals

| Applicant Status | Sex   | 2011 | 2012 | 2013 | 2014 | 2015 |
|------------------|-------|------|------|------|------|------|
| Placed           | Men   | -3%  | -7%  | -2%  | 0%   | 2%   |
|                  | Women | -4%  | -6%  | -3%  | 0%   | 6%   |
|                  | All   | -4%  | -6%  | -3%  | 0%   | 4%   |