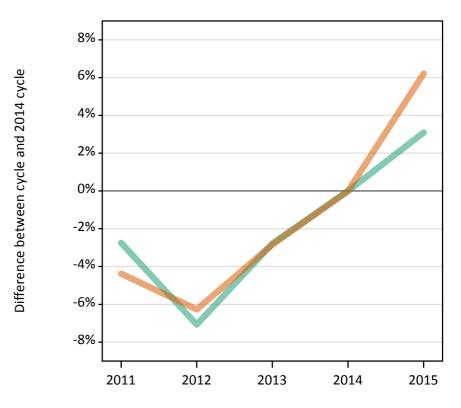

#### SX.3 Placed applicants from all domiciles by sex: 7 days after A level results day

Placed applicants: change relative to 2014 cycle totals

| Applicant Status | Sex   | 2011 | 2012 | 2013 | 2014 | 2015 |
|------------------|-------|------|------|------|------|------|
| Placed           | Men   | -1%  | -9%  | -2%  | 0%   | 2%   |
|                  | Women | -5%  | -10% | -4%  | 0%   | 4%   |
|                  | All   | -3%  | -10% | -3%  | 0%   | 3%   |