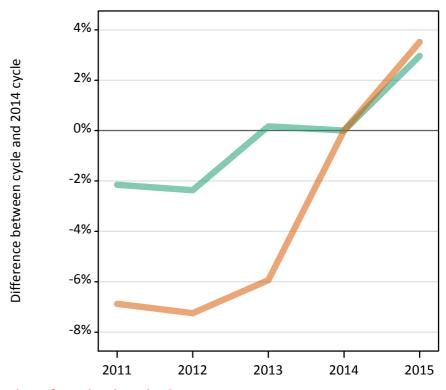

#### SX.3 Placed applicants from all domiciles by sex: 7 days after A level results day

Placed applicants: change relative to 2014 cycle totals

| Applicant Status | Sex   | 2011 | 2012 | 2013 | 2014 | 2015 |
|------------------|-------|------|------|------|------|------|
| Placed           | Men   | -1%  | -9%  | -2%  | 0%   | 2%   |
|                  | Women | -5%  | -10% | -4%  | 0%   | 4%   |
|                  | All   | -3%  | -10% | -3%  | 0%   | 3%   |