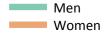

Placed 18 year old applicants: entry rate

| Applicant Status | Sex   | 2011  | 2012  | 2013  | 2014  | 2015  |
|------------------|-------|-------|-------|-------|-------|-------|
| Placed           | Men   | 24.2% | 23.0% | 24.4% | 25.2% | 25.5% |
|                  | Women | 30.9% | 30.5% | 32.0% | 33.3% | 34.5% |
|                  | All   | 27.5% | 26.7% | 28.1% | 29.2% | 29.9% |