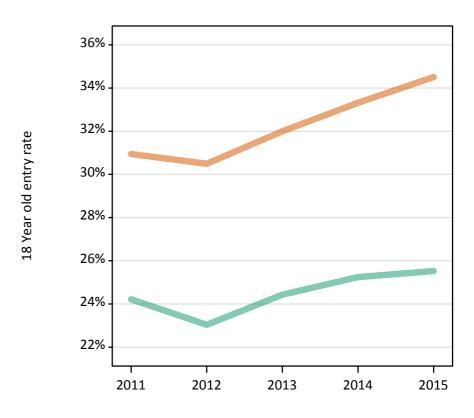

#### SX.11 Placed 18 year old applicants from the UK by sex: 7 days after A level results day

Placed 18 year old applicants: change relative to 2014 cycle totals

| Applicant Status | Sex   | 2011 | 2012 | 2013 | 2014 | 2015 |
|------------------|-------|------|------|------|------|------|
| Placed           | Men   | -3%  | -7%  | -2%  | 0%   | 2%   |
|                  | Women | -4%  | -6%  | -3%  | 0%   | 6%   |
|                  | All   | -4%  | -6%  | -3%  | 0%   | 4%   |