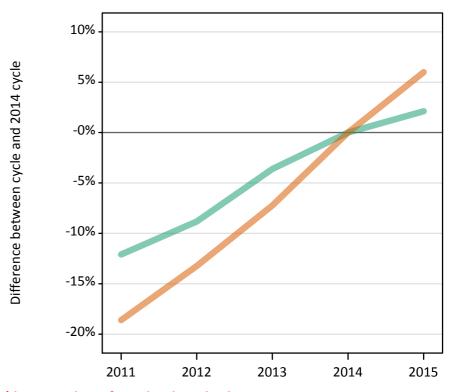

#### SX.64 Placed applicants from overseas (not EU) by sex: 7 days after A level results day

Placed applicants: change relative to 2014 cycle totals

## SX.65 Placed applicants from overseas (not EU) by sex: 7 days after A level results day

| Applicant Status | Sex   | 2011   | 2012   | 2013   | 2014   | 2015   |
|------------------|-------|--------|--------|--------|--------|--------|
| Placed           | Men   | 13,020 | 13,500 | 14,270 | 14,810 | 15,120 |
|                  | Women | 13,830 | 14,740 | 15,760 | 16,990 | 18,010 |
|                  | All   | 26,850 | 28,240 | 30,030 | 31,800 | 33,130 |

## SX.66 Placed applicants from overseas (not EU) by sex: 7 days after A level results day

Placed applicants: change relative to 2014 cycle totals

| Applicant Status | Sex   | 2011 | 2012 | 2013 | 2014 | 2015 |
|------------------|-------|------|------|------|------|------|
| Placed           | Men   | -12% | -9%  | -4%  | 0%   | 2%   |
|                  | Women | -19% | -13% | -7%  | 0%   | 6%   |
|                  | All   | -16% | -11% | -6%  | 0%   | 4%   |