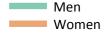

#### SX.5 Placed applicants from the UK by sex: 7 days after A level results day

Placed applicants: change relative to 2014 cycle totals

## SX.7 Placed applicants from the UK by sex: 7 days after A level results day

Placed applicants: change relative to 2014 cycle totals

| Applicant Status | Sex   | 2011 | 2012 | 2013 | 2014 | 2015 |
|------------------|-------|------|------|------|------|------|
| Placed           | Men   | -1%  | -9%  | -2%  | 0%   | 1%   |
|                  | Women | -4%  | -10% | -4%  | 0%   | 3%   |
|                  | All   | -2%  | -9%  | -3%  | 0%   | 2%   |