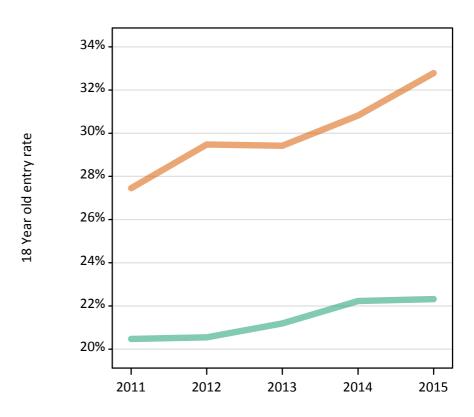

# SX.13 Placed 18 year old applicants from the UK by sex: 7 days after A level results day

Placed 18 year old applicants: entry rate

SX.14 Placed 18 year old applicants from the UK by sex: 7 days after A level results day

Placed 18 year old applicants: entry rate

| Applicant Status | Sex   | 2011  | 2012  | 2013  | 2014  | 2015  |
|------------------|-------|-------|-------|-------|-------|-------|
| Placed           | Men   | 24.2% | 23.0% | 24.4% | 25.2% | 25.5% |
|                  | Women | 30.9% | 30.5% | 32.0% | 33.3% | 34.5% |
|                  | All   | 27.5% | 26.7% | 28.1% | 29.2% | 29.9% |