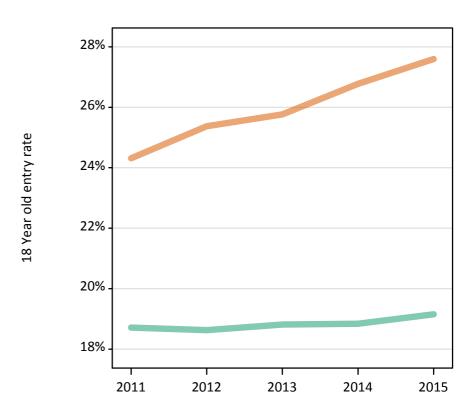

Placed 18 year old applicants: entry rate

| Applicant Status | Sex   | 2011  | 2012  | 2013  | 2014  | 2015  |
|------------------|-------|-------|-------|-------|-------|-------|
| Placed           | Men   | 24.2% | 23.0% | 24.4% | 25.2% | 25.5% |
|                  | Women | 30.9% | 30.5% | 32.0% | 33.3% | 34.5% |
|                  | All   | 27.5% | 26.7% | 28.1% | 29.2% | 29.9% |