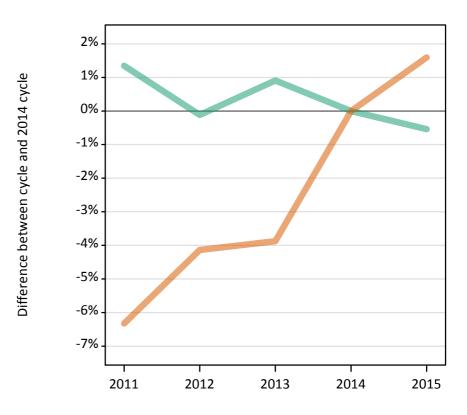

## SX.7 Placed applicants from the UK by sex: 7 days after A level results day

Placed applicants: change relative to 2014 cycle totals

| Applicant Status | Sex   | 2011 | 2012 | 2013 | 2014 | 2015 |
|------------------|-------|------|------|------|------|------|
| Placed           | Men   | -1%  | -9%  | -2%  | 0%   | 1%   |
|                  | Women | -4%  | -10% | -4%  | 0%   | 3%   |
|                  | All   | -2%  | -9%  | -3%  | 0%   | 2%   |