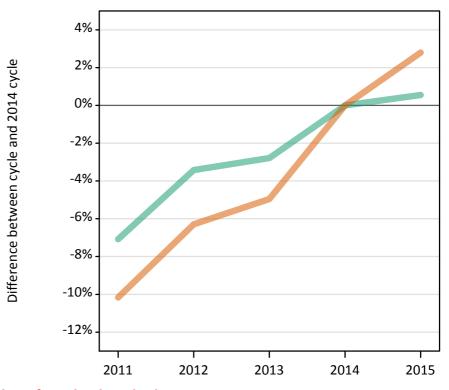

#### SX.11 Placed 18 year old applicants from the UK by sex: 7 days after A level results day

Placed 18 year old applicants: change relative to 2014 cycle totals

| Applicant Status | Sex   | 2011 | 2012 | 2013 | 2014 | 2015 |
|------------------|-------|------|------|------|------|------|
| Placed           | Men   | -3%  | -7%  | -2%  | 0%   | 2%   |
|                  | Women | -4%  | -6%  | -3%  | 0%   | 6%   |
|                  | All   | -4%  | -6%  | -3%  | 0%   | 4%   |