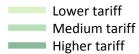

Placed applicants: change relative to 2014 cycle totals

### TX.3 Placed applicants from all domiciles by tariff group: 7 days after A level results day

Placed applicants: change relative to 2014 cycle totals

| Applicant Status | Tariff group  | 2011 | 2012 | 2013 | 2014 | 2015 |
|------------------|---------------|------|------|------|------|------|
| Placed           | Lower tariff  | 4%   | -9%  | -3%  | 0%   | -0%  |
|                  | Medium tariff | -4%  | -10% | -4%  | 0%   | 4%   |
|                  | Higher tariff | -12% | -10% | -4%  | 0%   | 6%   |