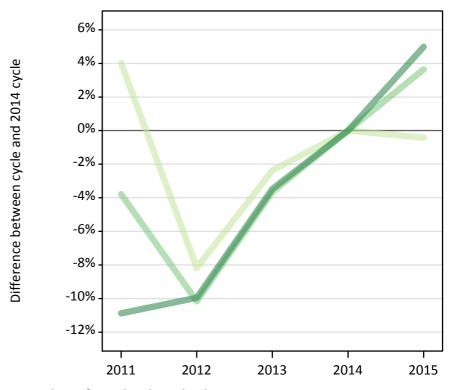

### TX.5 Placed applicants from the UK by tariff group: 7 days after A level results day

Placed applicants: change relative to 2014 cycle totals

TX.6 Placed applicants from the UK by tariff group: 7 days after A level results day

### TX.7 Placed applicants from the UK by tariff group: 7 days after A level results day

Placed applicants: change relative to 2014 cycle totals

| Applicant Status | Tariff group  | 2011 | 2012 | 2013 | 2014 | 2015 |
|------------------|---------------|------|------|------|------|------|
| Placed           | Lower tariff  | 4%   | -8%  | -2%  | 0%   | -0%  |
|                  | Medium tariff | -4%  | -10% | -4%  | 0%   | 4%   |
|                  | Higher tariff | -11% | -10% | -3%  | 0%   | 5%   |