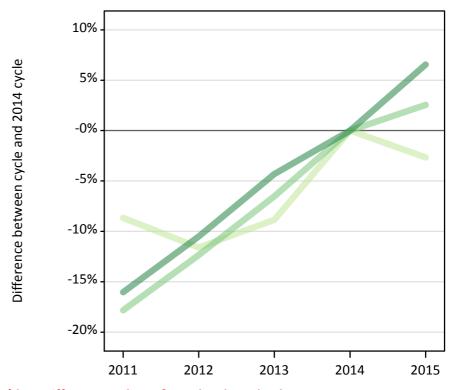

Placed applicants: change relative to 2014 cycle totals

### TX.3 Placed applicants from all domiciles by tariff group: 7 days after A level results day

Placed applicants: change relative to 2014 cycle totals

| Applicant Status | Tariff group  | 2011 | 2012 | 2013 | 2014 | 2015 |
|------------------|---------------|------|------|------|------|------|
| Placed           | Lower tariff  | 4%   | -9%  | -3%  | 0%   | -0%  |
|                  | Medium tariff | -4%  | -10% | -4%  | 0%   | 4%   |
|                  | Higher tariff | -12% | -10% | -4%  | 0%   | 6%   |