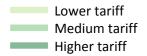

### TX.5 Placed applicants from the UK by tariff group: 7 days after A level results day

Placed applicants: change relative to 2014 cycle totals

TX.6 Placed applicants from the UK by tariff group: 7 days after A level results day

### TX.7 Placed applicants from the UK by tariff group: 7 days after A level results day

Placed applicants: change relative to 2014 cycle totals

| Applicant Status | Tariff group  | 2011 | 2012 | 2013 | 2014 | 2015 |
|------------------|---------------|------|------|------|------|------|
| Placed           | Lower tariff  | 4%   | -8%  | -2%  | 0%   | -0%  |
|                  | Medium tariff | -4%  | -10% | -4%  | 0%   | 4%   |
|                  | Higher tariff | -11% | -10% | -3%  | 0%   | 5%   |