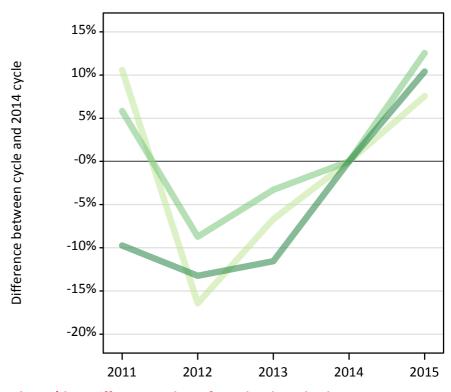

### TX.9 Placed 18 year old applicants from the UK by tariff group: 7 days after A level results day

Placed 18 year old applicants: change relative to 2014 cycle totals

## TX.11 Placed 18 year old applicants from the UK by tariff group: 7 days after A level results day Placed 18 year old applicants: change relative to 2014 cycle totals

| Applicant Status | Tariff group  | 2011 | 2012 | 2013 | 2014 | 2015 |
|------------------|---------------|------|------|------|------|------|
| Placed           | Lower tariff  | 7%   | -6%  | -3%  | 0%   | 3%   |
|                  | Medium tariff | -4%  | -6%  | -3%  | 0%   | 5%   |
|                  | Higher tariff | -14% | -7%  | -2%  | 0%   | 6%   |