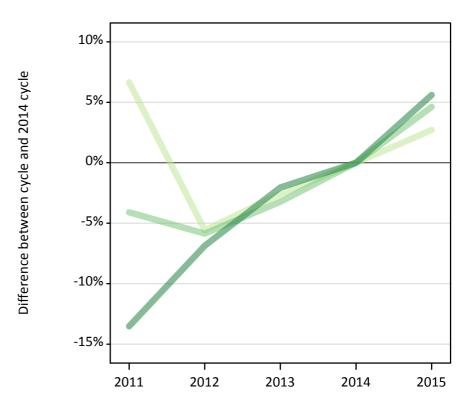

### TX.5 Placed applicants from the UK by tariff group: 7 days after A level results day

Placed applicants: change relative to 2014 cycle totals

TX.6 Placed applicants from the UK by tariff group: 7 days after A level results day

### TX.7 Placed applicants from the UK by tariff group: 7 days after A level results day

Placed applicants: change relative to 2014 cycle totals

| Applicant Status | Tariff group  | 2011 | 2012 | 2013 | 2014 | 2015 |
|------------------|---------------|------|------|------|------|------|
| Placed           | Lower tariff  | 4%   | -8%  | -2%  | 0%   | -0%  |
|                  | Medium tariff | -4%  | -10% | -4%  | 0%   | 4%   |
|                  | Higher tariff | -11% | -10% | -3%  | 0%   | 5%   |