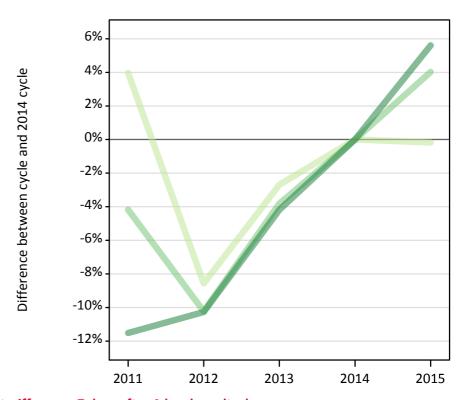

Placed applicants: change relative to 2014 cycle totals

### TX.3 Placed applicants from all domiciles by tariff group: 7 days after A level results day

Placed applicants: change relative to 2014 cycle totals

| Applicant Status | Tariff group  | 2011 | 2012 | 2013 | 2014 | 2015 |
|------------------|---------------|------|------|------|------|------|
| Placed           | Lower tariff  | 4%   | -9%  | -3%  | 0%   | -0%  |
|                  | Medium tariff | -4%  | -10% | -4%  | 0%   | 4%   |
|                  | Higher tariff | -12% | -10% | -4%  | 0%   | 6%   |