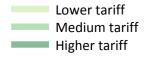

# **Daily Clearing Analysis: Tariff**

Analysis at 00:05 on Thursday 20 August 2015 (7 days after A level results day - No Scot.X1)
TX.1 Placed applicants from all domiciles by tariff group: 7 days after A level results day

Placed applicants: change relative to 2014 cycle totals

### TX.3 Placed applicants from all domiciles by tariff group: 7 days after A level results day

Placed applicants: change relative to 2014 cycle totals

| Applicant Status | Tariff group  | 2011 | 2012 | 2013 | 2014 | 2015 |
|------------------|---------------|------|------|------|------|------|
| Placed           | Lower tariff  | 4%   | -9%  | -3%  | 0%   | -0%  |
|                  | Medium tariff | -4%  | -10% | -4%  | 0%   | 4%   |
|                  | Higher tariff | -12% | -10% | -4%  | 0%   | 6%   |