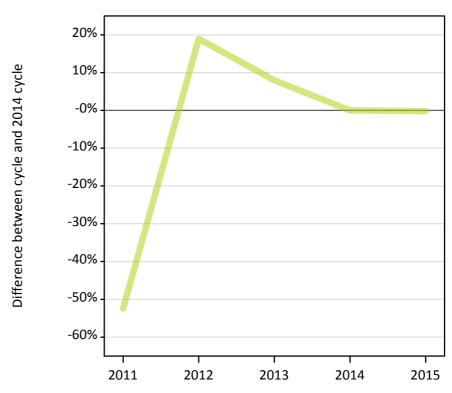

#### A.9 Main scheme applicants placed through adjustment: 7 days after A level results day

Placed through adjustment: difference between cycle and 2014 cycle

Placed (Adjustment)

### A.11 Main scheme applicants placed through adjustment: 7 days after A level results day

Placed through adjustment: difference between cycle and 2014 cycle

| Applicant type | Status              | 2011 | 2012 | 2013 | 2014 | 2015 |
|----------------|---------------------|------|------|------|------|------|
| Main scheme    | Placed (Adjustment) | -52% | 19%  | 8%   | 0%   | -0%  |