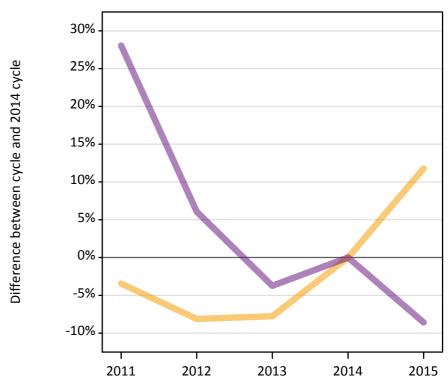

## A.3 All placed applicants from England: 7 days after A level results day

All placed applicants: difference between cycle and 2014 cycle

Placed

### A.5 All placed applicants from England: 7 days after A level results day

All placed applicants: difference between cycle and 2014 cycle

| Applicant type Stat  | itus | 2011 | 2012 | 2013 | 2014 | 2015 |
|----------------------|------|------|------|------|------|------|
| All applicants Place | iced | -2%  | -10% | -3%  | 0%   | 2%   |