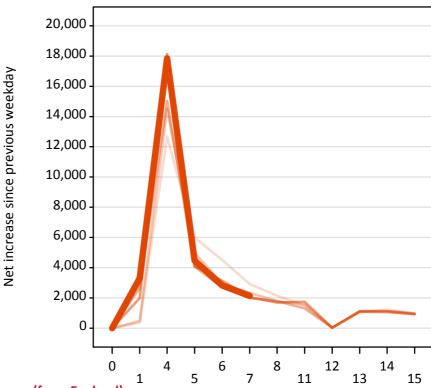

#### A.20 Placed through Clearing only: Daily net change (from England)

Net increase since previous weekday (2015 cycle up to 7 days after A level results day)

A.21 Placed through Clearing only: Daily net change (from England)

| Applicant status, days since A lev | el results day | 2011   | 2012   | 2013   | 2014   | 2015   |
|------------------------------------|----------------|--------|--------|--------|--------|--------|
| Placed through Clearing only       | 0              | 0      | 0      | 0      | 0      | 0      |
|                                    | 1              | 360    | 480    | 2,650  | 1,990  | 3,300  |
|                                    | 4              | 12,670 | 14,500 | 15,030 | 18,140 | 17,850 |
|                                    | 5              | 5,990  | 4,980  | 4,070  | 4,080  | 4,470  |
|                                    | 6              | 4,510  | 2,950  | 2,690  | 3,140  | 2,830  |
|                                    | 7              | 2,920  | 2,330  | 1,980  | 2,060  | 2,140  |
|                                    | 8              | 2,150  | 1,780  | 1,780  | 1,690  |        |
|                                    | 11             | 1,500  | 1,570  | 1,310  | 1,740  |        |
|                                    | 12             | 20     | 30     | 30     | 30     |        |
|                                    | 13             | 1,050  | 1,100  | 1,090  | 1,130  |        |
|                                    | 14             | 1,230  | 1,100  | 1,050  | 1,130  |        |
|                                    | 15             | 990    | 930    | 910    | 960    |        |