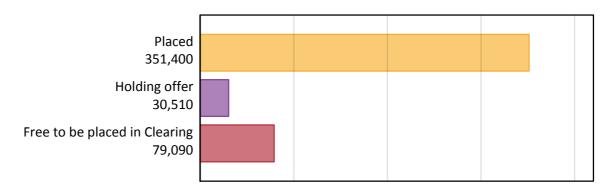

#### A.1 Applicants by type and status from England, 2015 cycle

| Applicant type     | Status                        | 2015    |
|--------------------|-------------------------------|---------|
| Main scheme        | Placed (Clearing)             | 29,040  |
|                    | Placed (Adjustment)           | 990     |
|                    | Placed (Firm)                 | 279,490 |
|                    | Placed (Insurance)            | 27,800  |
|                    | Placed (Other)                | 8,930   |
|                    | Holding offer                 | 30,510  |
|                    | Free to be placed in Clearing | 79,090  |
| Direct to Clearing | Placed (Direct to Clearing)   | 5,150   |
|                    | Other (Direct to Clearing)    | 6,380   |
| All applicants     | Placed                        | 351,400 |

#### A.2 Summary of applicants who are placed, holding offers or free to be placed in Clearing (England)