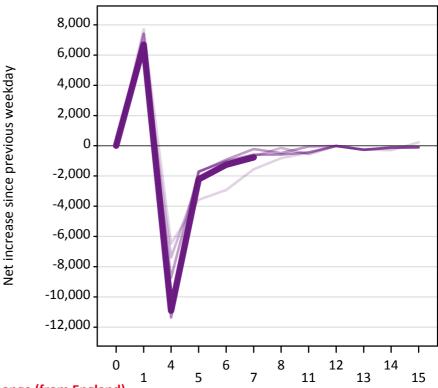

#### A.18 All Placed: Daily net change (from England)

Net increase since previous weekday (2015 cycle up to 7 days after A level results day)

A.19 All Placed: Daily net change (from England)

| Applicant status, days since | A level results day | 2011   | 2012   | 2013   | 2014   | 2015   |
|------------------------------|---------------------|--------|--------|--------|--------|--------|
| All Placed                   | 0                   | 0      | 0      | 0      | 0      | 0      |
|                              | 1                   | 14,070 | 11,050 | 12,810 | 12,380 | 13,730 |
|                              | 4                   | 19,480 | 22,270 | 20,120 | 23,620 | 22,730 |
|                              | 5                   | 8,440  | 7,120  | 5,750  | 6,220  | 6,300  |
|                              | 6                   | 6,730  | 4,860  | 4,240  | 4,830  | 4,410  |
|                              | 7                   | 4,460  | 3,580  | 3,470  | 3,420  | 3,600  |
|                              | 8                   | 4,410  | 3,610  | 3,400  | 3,830  |        |
|                              | 11                  | 3,230  | 3,090  | 2,610  | 3,160  |        |
|                              | 12                  | 80     | 70     | 30     | 50     |        |
|                              | 13                  | 2,440  | 1,820  | 1,880  | 1,940  |        |
|                              | 14                  | 2,600  | 1,950  | 1,860  | 1,960  |        |
|                              | 15                  | 1,890  | 1,730  | 1,780  | 1,680  |        |