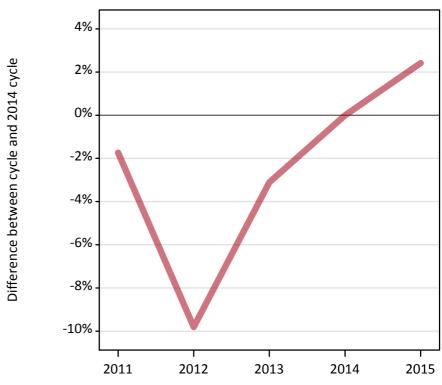

## A.3 All placed applicants from England: 7 days after A level results day

All placed applicants: difference between cycle and 2014 cycle

Placed

### A.5 All placed applicants from England: 7 days after A level results day

All placed applicants: difference between cycle and 2014 cycle

| Applicant type Stat  | itus | 2011 | 2012 | 2013 | 2014 | 2015 |
|----------------------|------|------|------|------|------|------|
| All applicants Place | iced | -2%  | -10% | -3%  | 0%   | 2%   |