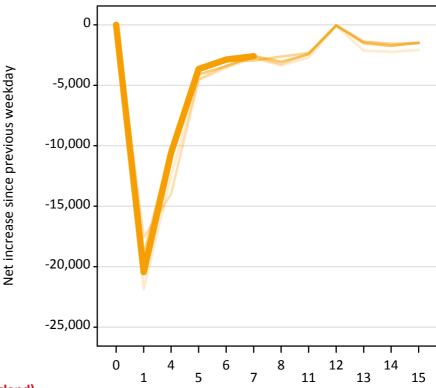

#### A.22 Holding Offer: Daily net change (from England)

Net increase since previous weekday (2015 cycle up to 7 days after A level results day)

A.23 Holding Offer: Daily net change (from England)

| Applicant status, days sind | ce A level results day | 2011    | 2012    | 2013    | 2014    | 2015    |
|-----------------------------|------------------------|---------|---------|---------|---------|---------|
| Holding Offer               | 0                      | 0       | 0       | 0       | 0       | 0       |
|                             | 1                      | -21,870 | -17,610 | -19,020 | -19,850 | -20,460 |
|                             | 4                      | -12,470 | -13,990 | -10,150 | -11,010 | -10,580 |
|                             | 5                      | -4,580  | -4,500  | -3,590  | -4,110  | -3,660  |
|                             | 6                      | -3,570  | -3,390  | -3,000  | -3,430  | -2,870  |
|                             | 7                      | -2,730  | -2,690  | -2,970  | -2,570  | -2,590  |
|                             | 8                      | -3,380  | -3,250  | -2,620  | -3,070  |         |
|                             | 11                     | -2,710  | -2,410  | -2,330  | -2,430  |         |
|                             | 12                     | -90     | -90     | -40     | -50     |         |
|                             | 13                     | -2,140  | -1,410  | -1,390  | -1,530  |         |
|                             | 14                     | -2,240  | -1,680  | -1,570  | -1,760  |         |
|                             | 15                     | -2,070  | -1,520  | -1,500  | -1,470  |         |