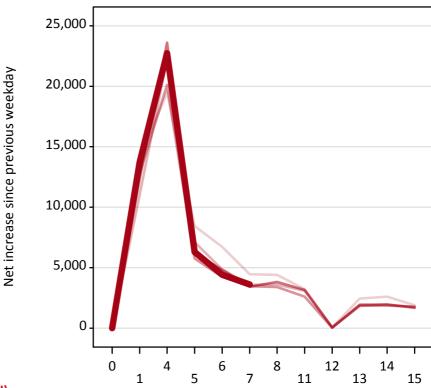

#### A.18 All Placed: Daily net change (from England)

Net increase since previous weekday (2015 cycle up to 7 days after A level results day)

A.19 All Placed: Daily net change (from England)

| Applicant status, days since | A level results day | 2011   | 2012   | 2013   | 2014   | 2015   |
|------------------------------|---------------------|--------|--------|--------|--------|--------|
| All Placed                   | 0                   | 0      | 0      | 0      | 0      | 0      |
|                              | 1                   | 14,070 | 11,050 | 12,810 | 12,380 | 13,730 |
|                              | 4                   | 19,480 | 22,270 | 20,120 | 23,620 | 22,730 |
|                              | 5                   | 8,440  | 7,120  | 5,750  | 6,220  | 6,300  |
|                              | 6                   | 6,730  | 4,860  | 4,240  | 4,830  | 4,410  |
|                              | 7                   | 4,460  | 3,580  | 3,470  | 3,420  | 3,600  |
|                              | 8                   | 4,410  | 3,610  | 3,400  | 3,830  |        |
|                              | 11                  | 3,230  | 3,090  | 2,610  | 3,160  |        |
|                              | 12                  | 80     | 70     | 30     | 50     |        |
|                              | 13                  | 2,440  | 1,820  | 1,880  | 1,940  |        |
|                              | 14                  | 2,600  | 1,950  | 1,860  | 1,960  |        |
|                              | 15                  | 1,890  | 1,730  | 1,780  | 1,680  |        |