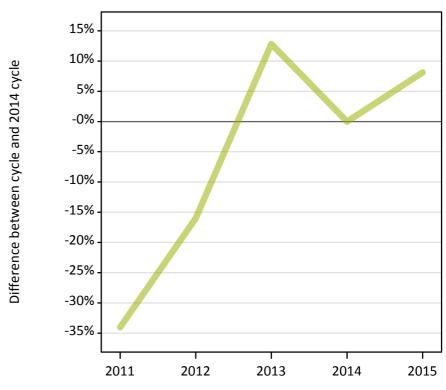

#### A.9 Main scheme applicants placed through adjustment: 7 days after A level results day

Placed through adjustment: difference between cycle and 2014 cycle

Placed (Adjustment)

### A.11 Main scheme applicants placed through adjustment: 7 days after A level results day

Placed through adjustment: difference between cycle and 2014 cycle

| Applicant type | Status              | 2011 | 2012 | 2013 | 2014 | 2015 |
|----------------|---------------------|------|------|------|------|------|
| Main scheme    | Placed (Adjustment) | -52% | 19%  | 8%   | 0%   | -0%  |