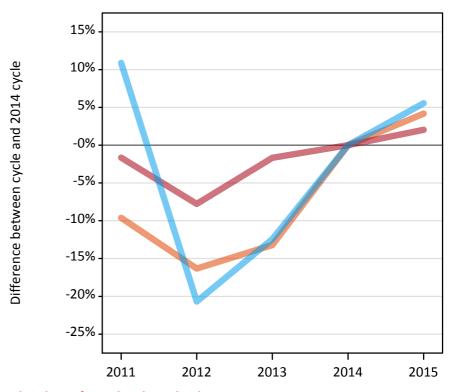

#### A.6 Placed main scheme applicants from England: 7 days after A level results day

Selected placed routes: difference between cycle and 2014 cycle

Placed (Clearing)
Placed (Firm)
Placed (Insurance)

A.7 Placed main scheme applicants from England: 7 days after A level results day

## A.8 Placed main scheme applicants from England: 7 days after A level results day

Selected placed routes: difference between cycle and 2014 cycle

| Applicant type | Status             | 2011 | 2012 | 2013 | 2014 | 2015 |
|----------------|--------------------|------|------|------|------|------|
| Main scheme    | Placed (Clearing)  | -10% | -16% | -13% | 0%   | 4%   |
|                | Placed (Firm)      | -2%  | -8%  | -2%  | 0%   | 2%   |
|                | Placed (Insurance) | 11%  | -21% | -12% | 0%   | 6%   |