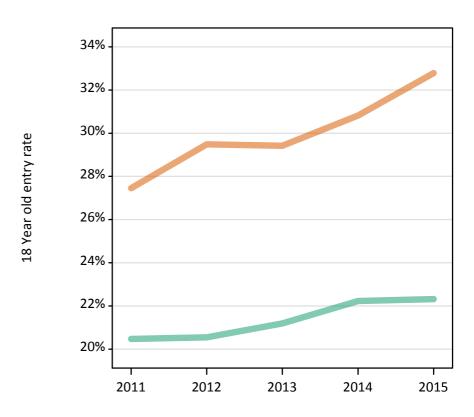

## S.13 Placed 18 year old applicants from the UK by sex: 7 days after A level results day

Placed 18 year old applicants: entry rate

## S.14 Placed 18 year old applicants from the UK by sex: 7 days after A level results day

Placed 18 year old applicants: entry rate

| Applicant Status | Sex   | 2011  | 2012  | 2013  | 2014  | 2015  |
|------------------|-------|-------|-------|-------|-------|-------|
| Placed           | Men   | 24.2% | 23.0% | 24.4% | 25.3% | 25.5% |
|                  | Women | 31.1% | 30.6% | 32.1% | 33.4% | 34.6% |
|                  | All   | 27.6% | 26.7% | 28.2% | 29.2% | 30.0% |