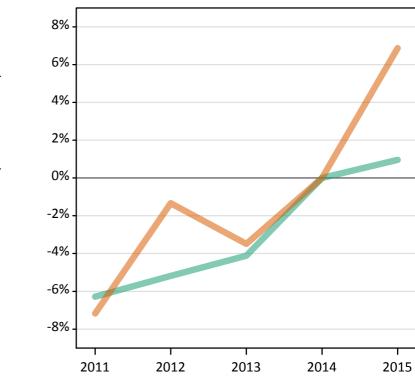

# **Daily Clearing Analysis: Sex**

Analysis at 00:05 on Thursday 20 August 2015 (7 days after A level results day)

S.1 Placed applicants from all domiciles by sex: 7 days after A level results day

Placed applicants: change relative to 2014 cycle totals

### S.3 Placed applicants from all domiciles by sex: 7 days after A level results day

Placed applicants: change relative to 2014 cycle totals

| Applicant Status | Sex   | 2011 | 2012 | 2013 | 2014 | 2015 |
|------------------|-------|------|------|------|------|------|
| Placed           | Men   | -1%  | -9%  | -2%  | 0%   | 2%   |
|                  | Women | -4%  | -10% | -4%  | 0%   | 4%   |
|                  | All   | -3%  | -10% | -3%  | 0%   | 3%   |