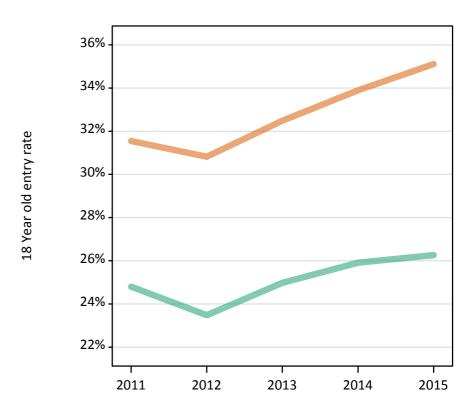

### S.20 Placed 18 year old applicants from England by sex: 7 days after A level results day

Placed 18 year old applicants: change relative to 2014 cycle totals

2013

2014

2015

#### S.22 Placed 18 year old applicants from England by sex: 7 days after A level results day

Placed 18 year old applicants: change relative to 2014 cycle totals

| Applicant Status | Sex   | 2011 | 2012 | 2013 | 2014 | 2015 |
|------------------|-------|------|------|------|------|------|
| Placed           | Men   | -3%  | -7%  | -3%  | 0%   | 3%   |
|                  | Women | -4%  | -6%  | -3%  | 0%   | 6%   |
|                  | All   | -4%  | -7%  | -3%  | 0%   | 5%   |