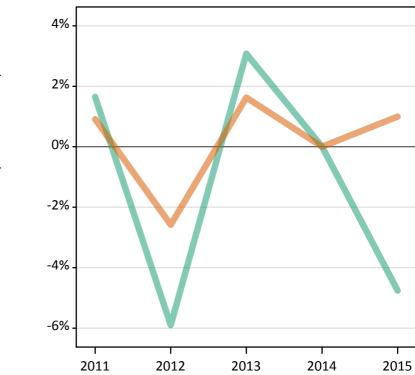

### S.3 Placed applicants from all domiciles by sex: 7 days after A level results day

Placed applicants: change relative to 2014 cycle totals

| Applicant Status | Sex   | 2011 | 2012 | 2013 | 2014 | 2015 |
|------------------|-------|------|------|------|------|------|
| Placed           | Men   | -1%  | -9%  | -2%  | 0%   | 2%   |
|                  | Women | -4%  | -10% | -4%  | 0%   | 4%   |
|                  | All   | -3%  | -10% | -3%  | 0%   | 3%   |