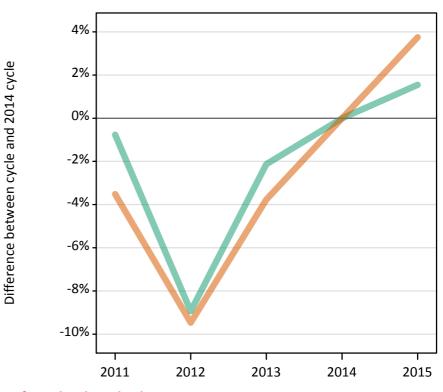

### S.18 Placed applicants from England by sex: 7 days after A level results day

Placed applicants: change relative to 2014 cycle totals

| Applicant Status | Sex   | 2011 | 2012 | 2013 | 2014 | 2015 |
|------------------|-------|------|------|------|------|------|
| Placed           | Men   | -0%  | -10% | -2%  | 0%   | 1%   |
|                  | Women | -3%  | -10% | -4%  | 0%   | 3%   |
|                  | All   | -2%  | -10% | -3%  | 0%   | 2%   |