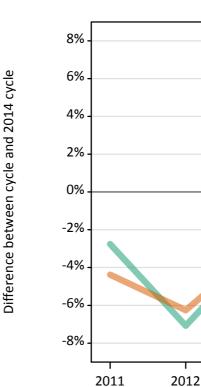

# **Daily Clearing Analysis: Sex**

Analysis at 00:05 on Thursday 20 August 2015 (7 days after A level results day)

S.1 Placed applicants from all domiciles by sex: 7 days after A level results day

Placed applicants: change relative to 2014 cycle totals

### S.3 Placed applicants from all domiciles by sex: 7 days after A level results day

Placed applicants: change relative to 2014 cycle totals

| Applicant Status | Sex   | 2011 | 2012 | 2013 | 2014 | 2015 |
|------------------|-------|------|------|------|------|------|
| Placed           | Men   | -1%  | -9%  | -2%  | 0%   | 2%   |
|                  | Women | -4%  | -10% | -4%  | 0%   | 4%   |
|                  | All   | -3%  | -10% | -3%  | 0%   | 3%   |