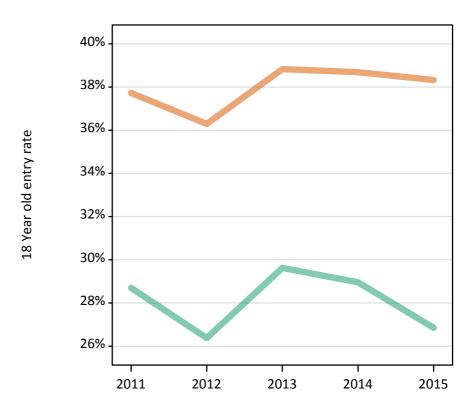

### S.29 Placed applicants from Northern Ireland by sex: 7 days after A level results day

Placed applicants: change relative to 2014 cycle totals

| Applicant Status | Sex   | 2011 | 2012 | 2013 | 2014 | 2015 |
|------------------|-------|------|------|------|------|------|
| Placed           | Men   | -3%  | -11% | -0%  | 0%   | -5%  |
|                  | Women | -4%  | -9%  | -0%  | 0%   | -0%  |
|                  | All   | -3%  | -10% | -0%  | 0%   | -2%  |