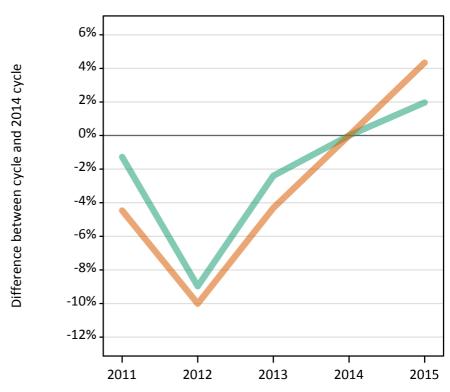

### S.7 Placed applicants from the UK by sex: 7 days after A level results day

Placed applicants: change relative to 2014 cycle totals

| Applicant Status | Sex   | 2011 | 2012 | 2013 | 2014 | 2015 |
|------------------|-------|------|------|------|------|------|
| Placed           | Men   | -1%  | -9%  | -2%  | 0%   | 2%   |
|                  | Women | -4%  | -9%  | -4%  | 0%   | 4%   |
|                  | All   | -2%  | -9%  | -3%  | 0%   | 3%   |