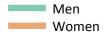

## S.24 Placed 18 year old applicants from England by sex: 7 days after A level results day

Placed 18 year old applicants: entry rate

## S.25 Placed 18 year old applicants from England by sex: 7 days after A level results day

Placed 18 year old applicants: entry rate

| Applicant Status | Sex   | 2011  | 2012  | 2013  | 2014  | 2015  |
|------------------|-------|-------|-------|-------|-------|-------|
| Placed           | Men   | 24.8% | 23.5% | 25.0% | 25.9% | 26.3% |
|                  | Women | 31.5% | 30.8% | 32.5% | 33.9% | 35.1% |
|                  | All   | 28.1% | 27.1% | 28.6% | 29.8% | 30.6% |