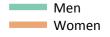

# **S.36 Placed 18 year old applicants from Northern Ireland by sex: 7 days after A level results day** Placed 18 year old applicants: entry rate

| Applicant Status | Sex   | 2011  | 2012  | 2013  | 2014  | 2015  |
|------------------|-------|-------|-------|-------|-------|-------|
| Placed           | Men   | 28.7% | 26.4% | 29.6% | 29.0% | 26.9% |
|                  | Women | 37.7% | 36.3% | 38.8% | 38.7% | 38.3% |
|                  | All   | 33.2% | 31.3% | 34.2% | 33.7% | 32.5% |