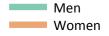

## S.13 Placed 18 year old applicants from the UK by sex: 7 days after A level results day

Placed 18 year old applicants: entry rate

## S.14 Placed 18 year old applicants from the UK by sex: 7 days after A level results day

Placed 18 year old applicants: entry rate

| Applicant Status | Sex   | 2011  | 2012  | 2013  | 2014  | 2015  |
|------------------|-------|-------|-------|-------|-------|-------|
| Placed           | Men   | 24.2% | 23.0% | 24.4% | 25.3% | 25.5% |
|                  | Women | 31.1% | 30.6% | 32.1% | 33.4% | 34.6% |
|                  | All   | 27.6% | 26.7% | 28.2% | 29.2% | 30.0% |