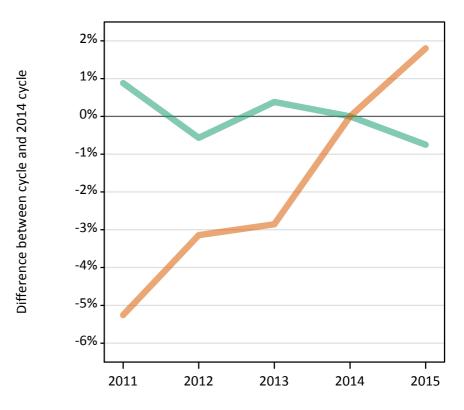

### S.3 Placed applicants from all domiciles by sex: 7 days after A level results day

Placed applicants: change relative to 2014 cycle totals

| Applicant Status | Sex   | 2011 | 2012 | 2013 | 2014 | 2015 |
|------------------|-------|------|------|------|------|------|
| Placed           | Men   | -1%  | -9%  | -2%  | 0%   | 2%   |
|                  | Women | -4%  | -10% | -4%  | 0%   | 4%   |
|                  | All   | -3%  | -10% | -3%  | 0%   | 3%   |