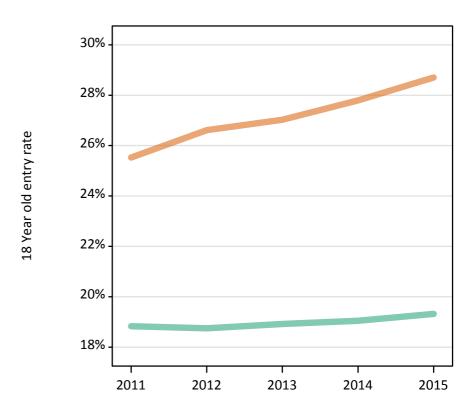

## S.14 Placed 18 year old applicants from the UK by sex: 7 days after A level results day

Placed 18 year old applicants: entry rate

| Applicant Status | Sex   | 2011  | 2012  | 2013  | 2014  | 2015  |
|------------------|-------|-------|-------|-------|-------|-------|
| Placed           | Men   | 24.2% | 23.0% | 24.4% | 25.3% | 25.5% |
|                  | Women | 31.1% | 30.6% | 32.1% | 33.4% | 34.6% |
|                  | All   | 27.6% | 26.7% | 28.2% | 29.2% | 30.0% |