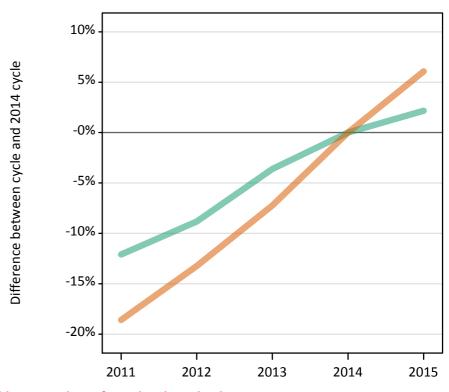

### S.66 Placed applicants from overseas (not EU) by sex: 7 days after A level results day

Placed applicants: change relative to 2014 cycle totals

| Applicant Status | Sex   | 2011 | 2012 | 2013 | 2014 | 2015 |
|------------------|-------|------|------|------|------|------|
| Placed           | Men   | -12% | -9%  | -4%  | 0%   | 2%   |
|                  | Women | -19% | -13% | -7%  | 0%   | 6%   |
|                  | All   | -16% | -11% | -6%  | 0%   | 4%   |