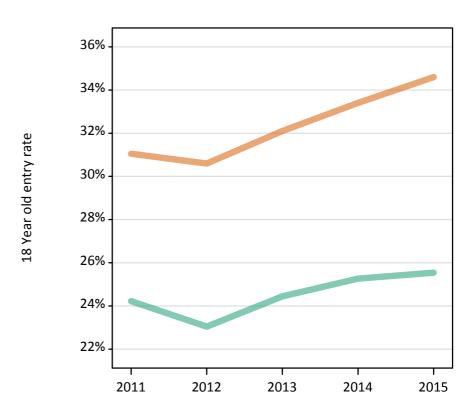

### S.9 Placed 18 year old applicants from the UK by sex: 7 days after A level results day

Placed 18 year old applicants: change relative to 2014 cycle totals

### S.10 Placed 18 year old applicants from the UK by sex: 7 days after A level results day

| Applicant Status | Sex   | 2011    | 2012    | 2013    | 2014    | 2015    |
|------------------|-------|---------|---------|---------|---------|---------|
| Placed           | Men   | 95,330  | 91,390  | 95,420  | 97,800  | 100,220 |
|                  | Women | 116,930 | 115,320 | 118,970 | 122,270 | 129,300 |
|                  | All   | 212,260 | 206,710 | 214,380 | 220,070 | 229,520 |

### S.11 Placed 18 year old applicants from the UK by sex: 7 days after A level results day

Placed 18 year old applicants: change relative to 2014 cycle totals

| Applicant Status | Sex   | 2011 | 2012 | 2013 | 2014 | 2015 |
|------------------|-------|------|------|------|------|------|
| Placed           | Men   | -3%  | -7%  | -2%  | 0%   | 2%   |
|                  | Women | -4%  | -6%  | -3%  | 0%   | 6%   |
|                  | All   | -4%  | -6%  | -3%  | 0%   | 4%   |