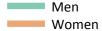

### S.3 Placed applicants from all domiciles by sex: 7 days after A level results day

Placed applicants: change relative to 2014 cycle totals

| Applicant Status | Sex   | 2011 | 2012 | 2013 | 2014 | 2015 |
|------------------|-------|------|------|------|------|------|
| Placed           | Men   | -1%  | -9%  | -2%  | 0%   | 2%   |
|                  | Women | -4%  | -10% | -4%  | 0%   | 4%   |
|                  | All   | -3%  | -10% | -3%  | 0%   | 3%   |