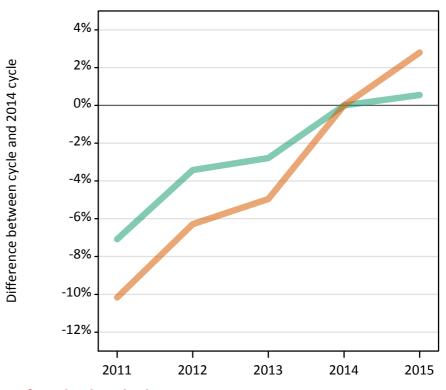

### S.11 Placed 18 year old applicants from the UK by sex: 7 days after A level results day

Placed 18 year old applicants: change relative to 2014 cycle totals

| Applicant Status | Sex   | 2011 | 2012 | 2013 | 2014 | 2015 |
|------------------|-------|------|------|------|------|------|
| Placed           | Men   | -3%  | -7%  | -2%  | 0%   | 2%   |
|                  | Women | -4%  | -6%  | -3%  | 0%   | 6%   |
|                  | All   | -4%  | -6%  | -3%  | 0%   | 4%   |