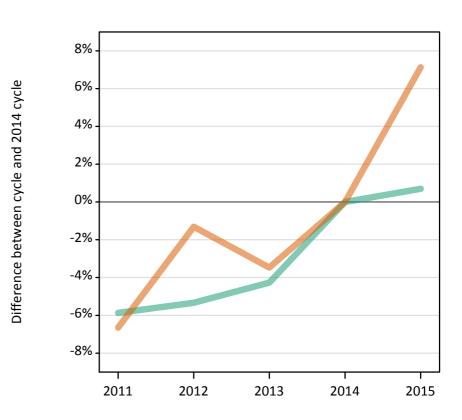

## Analysis at 00:05 on Friday 21 August 2015 (8 days after A level results day) S.1 Placed applicants from all domiciles by sex: 8 days after A level results day

Placed applicants: change relative to 2014 cycle totals

MenWomen

#### S.3 Placed applicants from all domiciles by sex: 8 days after A level results day

Placed applicants: change relative to 2014 cycle totals

| Applicant Status | Sex   | 2011 | 2012 | 2013 | 2014 | 2015 |
|------------------|-------|------|------|------|------|------|
| Placed           | Men   | -1%  | -9%  | -2%  | 0%   | 2%   |
|                  | Women | -4%  | -10% | -4%  | 0%   | 4%   |
|                  | All   | -3%  | -10% | -4%  | 0%   | 3%   |