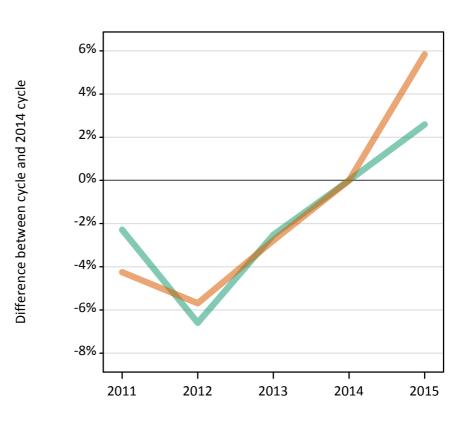

## S.16 Placed applicants from England by sex: 8 days after A level results day

Placed applicants: change relative to 2014 cycle totals

#### S.18 Placed applicants from England by sex: 8 days after A level results day

Placed applicants: change relative to 2014 cycle totals

| Applicant Status | Sex   | 2011 | 2012 | 2013 | 2014 | 2015 |
|------------------|-------|------|------|------|------|------|
| Placed           | Men   | 0%   | -10% | -2%  | 0%   | 2%   |
|                  | Women | -3%  | -10% | -4%  | 0%   | 3%   |
|                  | All   | -2%  | -10% | -3%  | 0%   | 2%   |