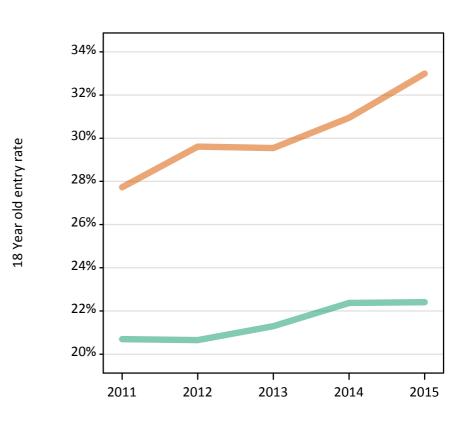

## S.13 Placed 18 year old applicants from the UK by sex: 8 days after A level results day

Placed 18 year old applicants: entry rate

#### **S.14 Placed 18 year old applicants from the UK by sex: 8 days after A level results day** Placed 18 year old applicants: entry rate

| Applicant Status | Sex   | 2011  | 2012  | 2013  | 2014  | 2015  |
|------------------|-------|-------|-------|-------|-------|-------|
| Placed           | Men   | 24.4% | 23.2% | 24.6% | 25.4% | 25.7% |
|                  | Women | 31.3% | 30.8% | 32.3% | 33.6% | 34.8% |
|                  | All   | 27.8% | 26.9% | 28.3% | 29.4% | 30.2% |