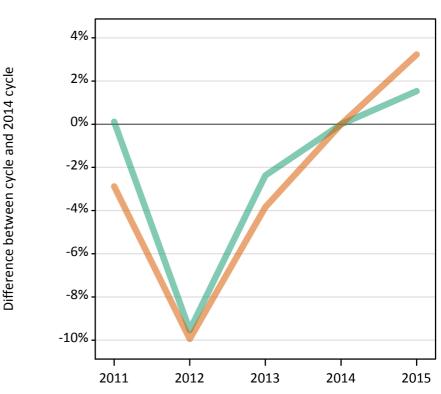

## S.11 Placed 18 year old applicants from the UK by sex: 8 days after A level results day

Placed 18 year old applicants: change relative to 2014 cycle totals

| Applicant Status | Sex   | 2011 | 2012 | 2013 | 2014 | 2015 |
|------------------|-------|------|------|------|------|------|
| Placed           | Men   | -2%  | -7%  | -3%  | 0%   | 3%   |
|                  | Women | -4%  | -6%  | -3%  | 0%   | 6%   |
|                  | All   | -3%  | -6%  | -3%  | 0%   | 4%   |