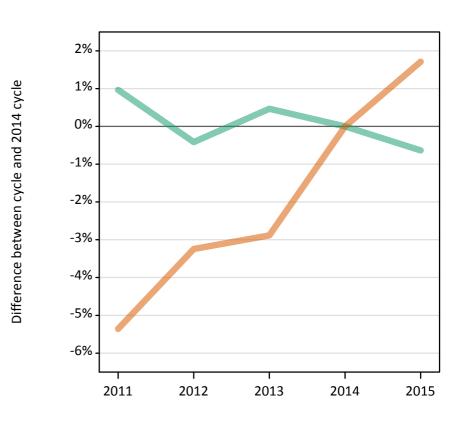

### S.5 Placed applicants from the UK by sex: 8 days after A level results day

Placed applicants: change relative to 2014 cycle totals

#### S.7 Placed applicants from the UK by sex: 8 days after A level results day

Placed applicants: change relative to 2014 cycle totals

| Applicant Status | Sex   | 2011 | 2012 | 2013 | 2014 | 2015 |
|------------------|-------|------|------|------|------|------|
| Placed           | Men   | -0%  | -9%  | -2%  | 0%   | 2%   |
|                  | Women | -3%  | -9%  | -4%  | 0%   | 4%   |
|                  | All   | -2%  | -9%  | -3%  | 0%   | 3%   |