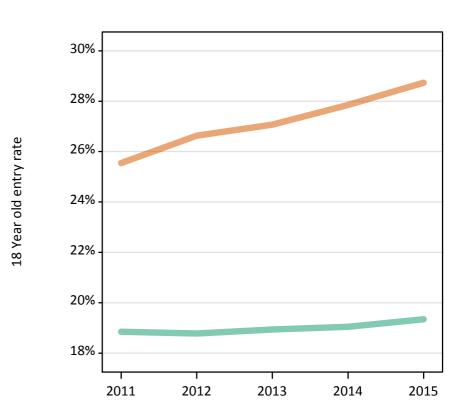

#### **S.9 Placed 18 year old applicants from the UK by sex: 8 days after A level results day** Placed 18 year old applicants: change relative to 2014 cycle totals

Men Women

## S.11 Placed 18 year old applicants from the UK by sex: 8 days after A level results day

Placed 18 year old applicants: change relative to 2014 cycle totals

| Applicant Status | Sex   | 2011 | 2012 | 2013 | 2014 | 2015 |
|------------------|-------|------|------|------|------|------|
| Placed           | Men   | -2%  | -7%  | -3%  | 0%   | 3%   |
|                  | Women | -4%  | -6%  | -3%  | 0%   | 6%   |
|                  | All   | -3%  | -6%  | -3%  | 0%   | 4%   |