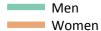

#### **S.46 Placed 18 year old applicants from Scotland by sex: 8 days after A level results day** Placed 18 year old applicants: entry rate

#### **S.47 Placed 18 year old applicants from Scotland by sex: 8 days after A level results day** Placed 18 year old applicants: entry rate

| Applicant Status | Sex   | 2011  | 2012  | 2013  | 2014  | 2015  |
|------------------|-------|-------|-------|-------|-------|-------|
| Placed           | Men   | 18.8% | 18.8% | 18.9% | 19.0% | 19.3% |
|                  | Women | 25.5% | 26.6% | 27.1% | 27.8% | 28.7% |
|                  | All   | 22.1% | 22.6% | 22.9% | 23.3% | 23.9% |