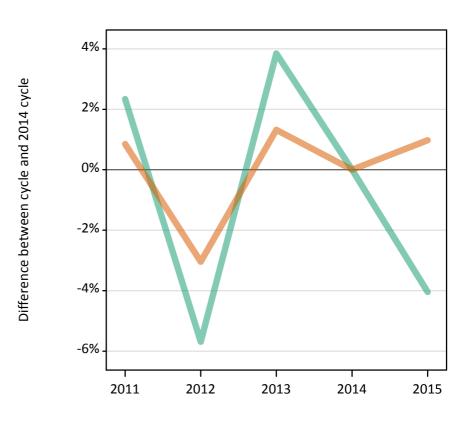

## S.27 Placed applicants from Northern Ireland by sex: 8 days after A level results day

Placed applicants: change relative to 2014 cycle totals

Men Women

#### S.28 Placed applicants from Northern Ireland by sex: 8 days after A level results day

| Applicant Status | Sex   | 2011   | 2012   | 2013   | 2014   | 2015   |
|------------------|-------|--------|--------|--------|--------|--------|
| Placed           | Men   | 6,030  | 5,500  | 6,200  | 6,210  | 5,930  |
|                  | Women | 7,270  | 6,850  | 7,500  | 7,550  | 7,540  |
|                  | All   | 13,300 | 12,350 | 13,700 | 13,750 | 13,470 |

#### S.29 Placed applicants from Northern Ireland by sex: 8 days after A level results day

Placed applicants: change relative to 2014 cycle totals

| Applicant Status | Sex   | 2011 | 2012 | 2013 | 2014 | 2015 |
|------------------|-------|------|------|------|------|------|
| Placed           | Men   | -3%  | -11% | -0%  | 0%   | -5%  |
|                  | Women | -4%  | -9%  | -1%  | 0%   | -0%  |
|                  | All   | -3%  | -10% | -0%  | 0%   | -2%  |