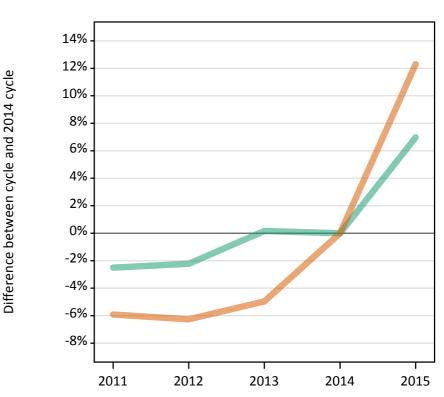

## S.60 Placed applicants from the EU (excluding the UK) by sex: 8 days after A level results day

Placed applicants: change relative to 2014 cycle totals

#### S.61 Placed applicants from the EU (excluding the UK) by sex: 8 days after A level results day

| Applicant Status | Sex   | 2011   | 2012   | 2013   | 2014   | 2015   |
|------------------|-------|--------|--------|--------|--------|--------|
| Placed           | Men   | 10,990 | 9,390  | 9,880  | 10,440 | 11,350 |
|                  | Women | 13,530 | 11,830 | 12,570 | 13,910 | 15,550 |
|                  | All   | 24,520 | 21,230 | 22,450 | 24,340 | 26,900 |

#### S.62 Placed applicants from the EU (excluding the UK) by sex: 8 days after A level results day

Placed applicants: change relative to 2014 cycle totals

| Applicant Status | Sex   | 2011 | 2012 | 2013 | 2014 | 2015 |
|------------------|-------|------|------|------|------|------|
| Placed           | Men   | 5%   | -10% | -5%  | 0%   | 9%   |
|                  | Women | -3%  | -15% | -10% | 0%   | 12%  |
|                  | All   | 1%   | -13% | -8%  | 0%   | 10%  |