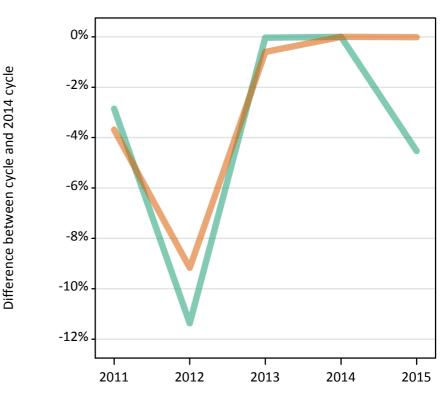

### S.5 Placed applicants from the UK by sex: 8 days after A level results day

Placed applicants: change relative to 2014 cycle totals

#### S.6 Placed applicants from the UK by sex: 8 days after A level results day

| Applicant Status | Sex   | 2011    | 2012    | 2013    | 2014    | 2015    |
|------------------|-------|---------|---------|---------|---------|---------|
| Placed           | Men   | 178,760 | 163,710 | 175,740 | 179,580 | 182,530 |
|                  | Women | 220,560 | 206,810 | 219,610 | 228,460 | 237,090 |
|                  | All   | 399,320 | 370,520 | 395,350 | 408,040 | 419,620 |

#### S.7 Placed applicants from the UK by sex: 8 days after A level results day

Placed applicants: change relative to 2014 cycle totals

| Applicant Status | Sex   | 2011 | 2012 | 2013 | 2014 | 2015 |
|------------------|-------|------|------|------|------|------|
| Placed           | Men   | -0%  | -9%  | -2%  | 0%   | 2%   |
|                  | Women | -3%  | -9%  | -4%  | 0%   | 4%   |
|                  | All   | -2%  | -9%  | -3%  | 0%   | 3%   |