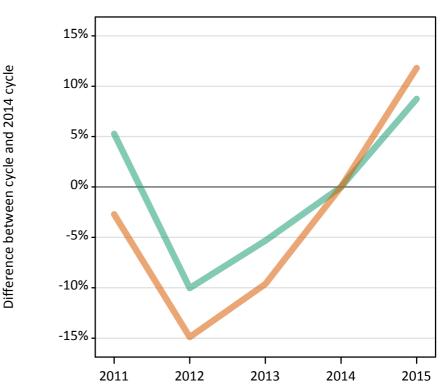

## S.11 Placed 18 year old applicants from the UK by sex: 8 days after A level results day

Placed 18 year old applicants: change relative to 2014 cycle totals

| Applicant Status | Sex   | 2011 | 2012 | 2013 | 2014 | 2015 |
|------------------|-------|------|------|------|------|------|
| Placed           | Men   | -2%  | -7%  | -3%  | 0%   | 3%   |
|                  | Women | -4%  | -6%  | -3%  | 0%   | 6%   |
|                  | All   | -3%  | -6%  | -3%  | 0%   | 4%   |

#### **S.20 Placed 18 year old applicants from England by sex: 8 days after A level results day** Placed 18 year old applicants: change relative to 2014 cycle totals

Men Women