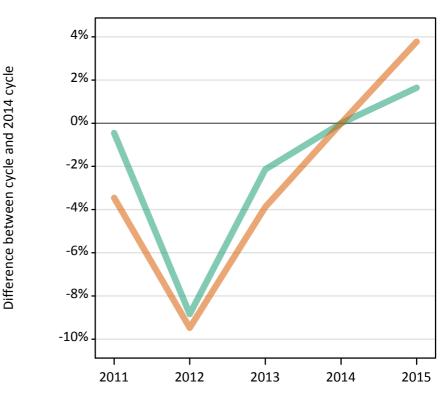

### S.5 Placed applicants from the UK by sex: 8 days after A level results day

Placed applicants: change relative to 2014 cycle totals

#### S.7 Placed applicants from the UK by sex: 8 days after A level results day

Placed applicants: change relative to 2014 cycle totals

| Applicant Status | Sex   | 2011 | 2012 | 2013 | 2014 | 2015 |
|------------------|-------|------|------|------|------|------|
| Placed           | Men   | -0%  | -9%  | -2%  | 0%   | 2%   |
|                  | Women | -3%  | -9%  | -4%  | 0%   | 4%   |
|                  | All   | -2%  | -9%  | -3%  | 0%   | 3%   |