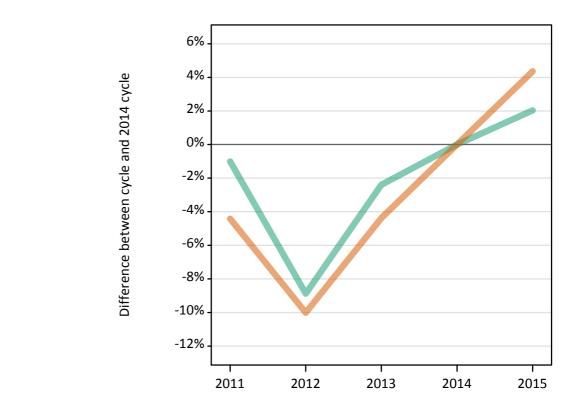

## Analysis at 00:05 on Friday 21 August 2015 (8 days after A level results day) S.1 Placed applicants from all domiciles by sex: 8 days after A level results day

Placed applicants: change relative to 2014 cycle totals

MenWomen

#### S.3 Placed applicants from all domiciles by sex: 8 days after A level results day

Placed applicants: change relative to 2014 cycle totals

| Applicant Status | Sex   | 2011 | 2012 | 2013 | 2014 | 2015 |
|------------------|-------|------|------|------|------|------|
| Placed           | Men   | -1%  | -9%  | -2%  | 0%   | 2%   |
|                  | Women | -4%  | -10% | -4%  | 0%   | 4%   |
|                  | All   | -3%  | -10% | -4%  | 0%   | 3%   |