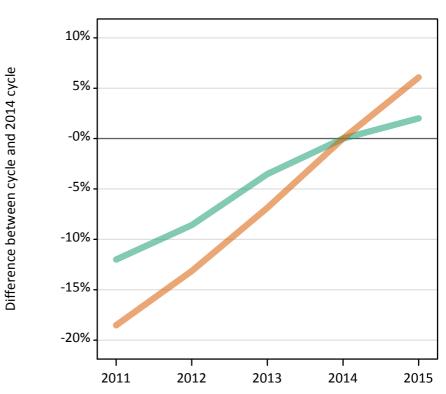

### S.64 Placed applicants from overseas (not EU) by sex: 8 days after A level results day

Placed applicants: change relative to 2014 cycle totals

#### S.66 Placed applicants from overseas (not EU) by sex: 8 days after A level results day

Placed applicants: change relative to 2014 cycle totals

| Applicant Status | Sex   | 2011 | 2012 | 2013 | 2014 | 2015 |
|------------------|-------|------|------|------|------|------|
| Placed           | Men   | -12% | -9%  | -4%  | 0%   | 2%   |
|                  | Women | -19% | -13% | -7%  | 0%   | 6%   |
|                  | All   | -15% | -11% | -5%  | 0%   | 4%   |