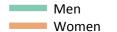

## Analysis at 00:05 on Friday 21 August 2015 (8 days after A level results day) S.1 Placed applicants from all domiciles by sex: 8 days after A level results day

Placed applicants: change relative to 2014 cycle totals

MenWomen

#### S.3 Placed applicants from all domiciles by sex: 8 days after A level results day

Placed applicants: change relative to 2014 cycle totals

| Applicant Status | Sex   | 2011 | 2012 | 2013 | 2014 | 2015 |
|------------------|-------|------|------|------|------|------|
| Placed           | Men   | -1%  | -9%  | -2%  | 0%   | 2%   |
|                  | Women | -4%  | -10% | -4%  | 0%   | 4%   |
|                  | All   | -3%  | -10% | -4%  | 0%   | 3%   |