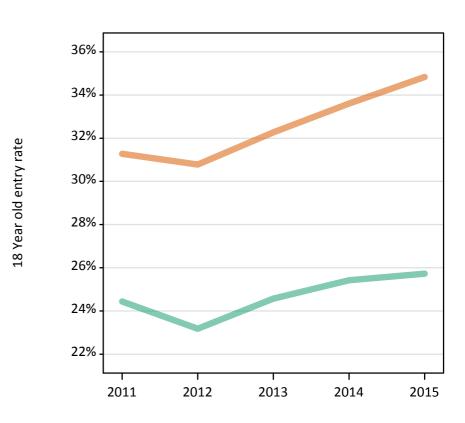

## S.13 Placed 18 year old applicants from the UK by sex: 8 days after A level results day

Placed 18 year old applicants: entry rate

#### **S.14 Placed 18 year old applicants from the UK by sex: 8 days after A level results day** Placed 18 year old applicants: entry rate

| Applicant Status | Sex   | 2011  | 2012  | 2013  | 2014  | 2015  |
|------------------|-------|-------|-------|-------|-------|-------|
| Placed           | Men   | 24.4% | 23.2% | 24.6% | 25.4% | 25.7% |
|                  | Women | 31.3% | 30.8% | 32.3% | 33.6% | 34.8% |
|                  | All   | 27.8% | 26.9% | 28.3% | 29.4% | 30.2% |