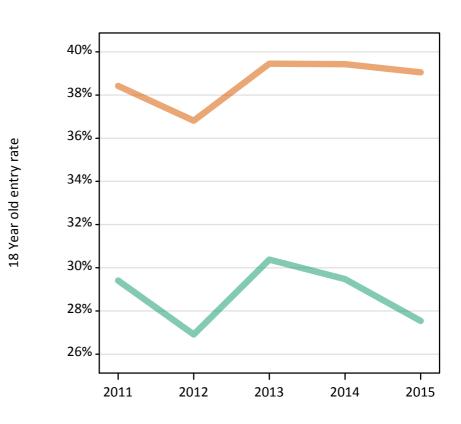

#### **S.35 Placed 18 year old applicants from Northern Ireland by sex: 8 days after A level results day** Placed 18 year old applicants: entry rate

Men Women

#### **S.36 Placed 18 year old applicants from Northern Ireland by sex: 8 days after A level results day** Placed 18 year old applicants: entry rate

| Applicant Status | Sex   | 2011  | 2012  | 2013  | 2014  | 2015  |
|------------------|-------|-------|-------|-------|-------|-------|
| Placed           | Men   | 29.4% | 26.9% | 30.4% | 29.5% | 27.5% |
|                  | Women | 38.4% | 36.8% | 39.5% | 39.4% | 39.1% |
|                  | All   | 33.9% | 31.8% | 34.8% | 34.4% | 33.2% |