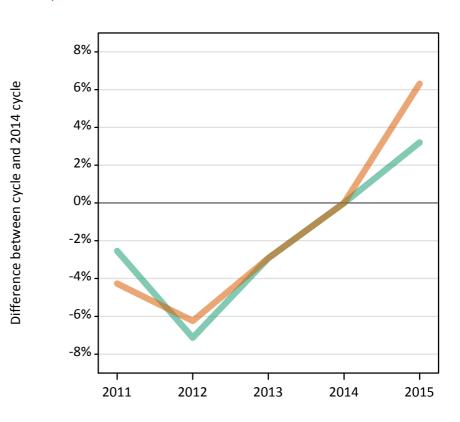

#### **S.14 Placed 18 year old applicants from the UK by sex: 8 days after A level results day** Placed 18 year old applicants: entry rate

| Applicant Status | Sex   | 2011  | 2012  | 2013  | 2014  | 2015  |
|------------------|-------|-------|-------|-------|-------|-------|
| Placed           | Men   | 24.4% | 23.2% | 24.6% | 25.4% | 25.7% |
|                  | Women | 31.3% | 30.8% | 32.3% | 33.6% | 34.8% |
|                  | All   | 27.8% | 26.9% | 28.3% | 29.4% | 30.2% |