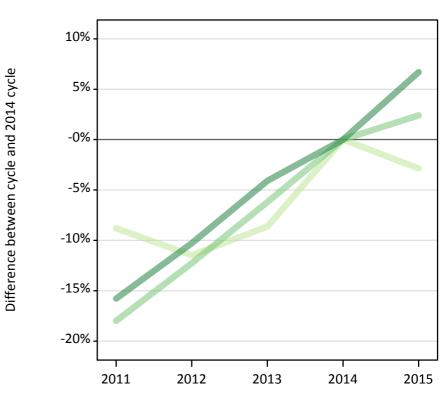

# T.19 Placed applicants from overseas (not EU) by tariff group: 8 days after A level results day

Placed applicants: change relative to 2014 cycle totals

| Applicant Status | Tariff group  | 2011 | 2012 | 2013 | 2014 | 2015 |
|------------------|---------------|------|------|------|------|------|
| Placed           | Lower tariff  | -9%  | -11% | -9%  | 0%   | -3%  |
|                  | Medium tariff | -18% | -12% | -6%  | 0%   | 2%   |
|                  | Higher tariff | -16% | -10% | -4%  | 0%   | 7%   |