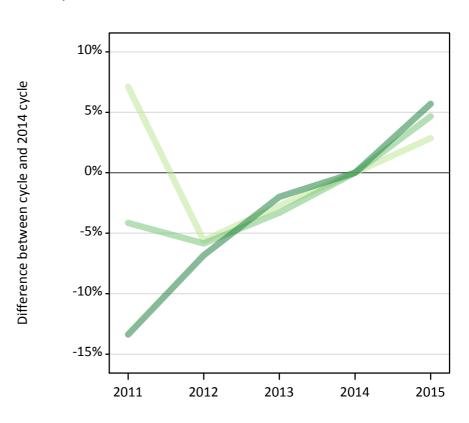

# T.3 Placed applicants from all domiciles by tariff group: 8 days after A level results day

Placed applicants: change relative to 2014 cycle totals

| Applicant Status | Tariff group  | 2011 | 2012 | 2013 | 2014 | 2015 |
|------------------|---------------|------|------|------|------|------|
| Placed           | Lower tariff  | 4%   | -9%  | -3%  | 0%   | -0%  |
|                  | Medium tariff | -4%  | -10% | -4%  | 0%   | 4%   |
|                  | Higher tariff | -11% | -10% | -4%  | 0%   | 7%   |