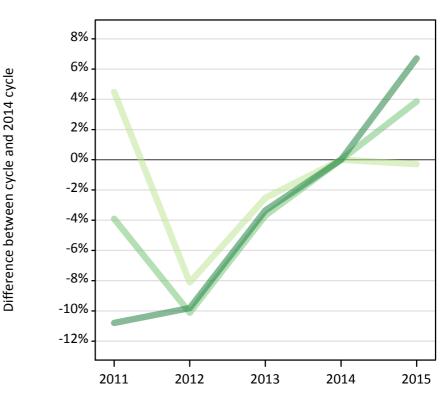

#### T.7 Placed applicants from the UK by tariff group: 8 days after A level results day

Placed applicants: change relative to 2014 cycle totals

| Applicant Status | Tariff group  | 2011 | 2012 | 2013 | 2014 | 2015 |
|------------------|---------------|------|------|------|------|------|
| Placed           | Lower tariff  | 4%   | -8%  | -3%  | 0%   | -0%  |
|                  | Medium tariff | -4%  | -10% | -4%  | 0%   | 4%   |
|                  | Higher tariff | -11% | -10% | -3%  | 0%   | 7%   |