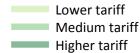

# T.5 Placed applicants from the UK by tariff group: 8 days after A level results day

Placed applicants: change relative to 2014 cycle totals

#### T.7 Placed applicants from the UK by tariff group: 8 days after A level results day

Placed applicants: change relative to 2014 cycle totals

| Applicant Status | Tariff group  | 2011 | 2012 | 2013 | 2014 | 2015 |
|------------------|---------------|------|------|------|------|------|
| Placed           | Lower tariff  | 4%   | -8%  | -3%  | 0%   | -0%  |
|                  | Medium tariff | -4%  | -10% | -4%  | 0%   | 4%   |
|                  | Higher tariff | -11% | -10% | -3%  | 0%   | 7%   |