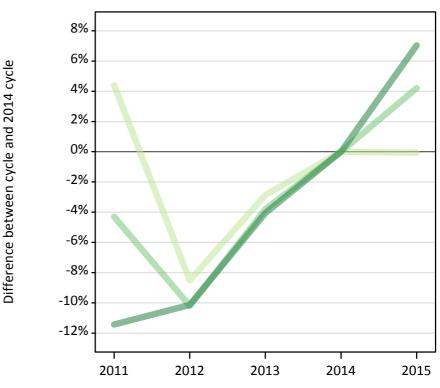

# T.3 Placed applicants from all domiciles by tariff group: 8 days after A level results day

Placed applicants: change relative to 2014 cycle totals

| Applicant Status | Tariff group  | 2011 | 2012 | 2013 | 2014 | 2015 |
|------------------|---------------|------|------|------|------|------|
| Placed           | Lower tariff  | 4%   | -9%  | -3%  | 0%   | -0%  |
|                  | Medium tariff | -4%  | -10% | -4%  | 0%   | 4%   |
|                  | Higher tariff | -11% | -10% | -4%  | 0%   | 7%   |