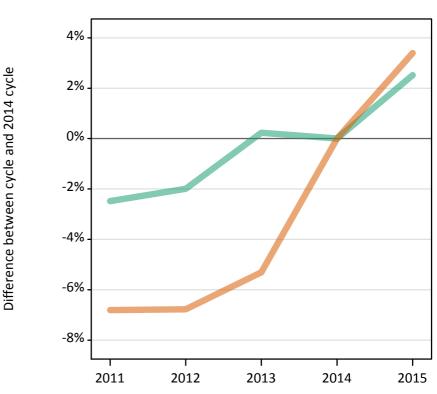

#### **SX.60 Placed applicants from the EU (excluding the UK) by sex: 11 days after A level results day** Placed applicants: change relative to 2014 cycle totals

Men Women

#### SX.62 Placed applicants from the EU (excluding the UK) by sex: 11 days after A level results day

Placed applicants: change relative to 2014 cycle totals

| Applicant Status | Sex   | 2011 | 2012 | 2013 | 2014 | 2015 |
|------------------|-------|------|------|------|------|------|
| Placed           | Men   | 6%   | -10% | -5%  | 0%   | 9%   |
|                  | Women | -2%  | -15% | -9%  | 0%   | 12%  |
|                  | All   | 1%   | -12% | -8%  | 0%   | 10%  |