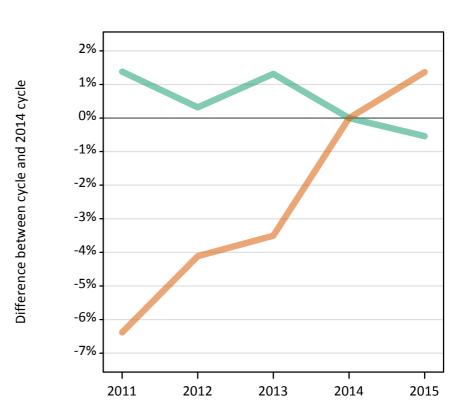

#### SX.38 Placed applicants from Scotland by sex: 11 days after A level results day

Placed applicants: change relative to 2014 cycle totals

Men Women

#### SX.40 Placed applicants from Scotland by sex: 11 days after A level results day

Placed applicants: change relative to 2014 cycle totals

| Applicant Status | Sex   | 2011 | 2012 | 2013 | 2014 | 2015 |
|------------------|-------|------|------|------|------|------|
| Placed           | Men   | -2%  | -2%  | 0%   | 0%   | 3%   |
|                  | Women | -7%  | -7%  | -5%  | 0%   | 3%   |
|                  | All   | -5%  | -5%  | -3%  | 0%   | 3%   |