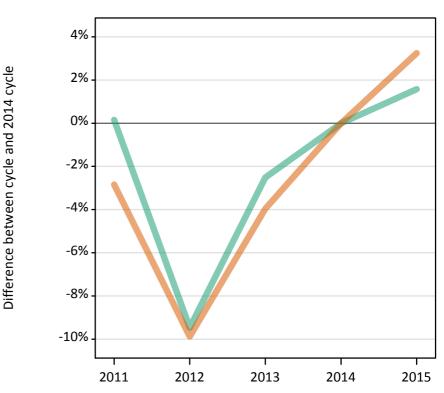

Placed applicants: change relative to 2014 cycle totals

MenWomen

#### SX.3 Placed applicants from all domiciles by sex: 11 days after A level results day

Placed applicants: change relative to 2014 cycle totals

| Applicant Status | Sex   | 2011 | 2012 | 2013 | 2014 | 2015 |
|------------------|-------|------|------|------|------|------|
| Placed           | Men   | -1%  | -9%  | -2%  | 0%   | 2%   |
|                  | Women | -4%  | -10% | -4%  | 0%   | 4%   |
|                  | All   | -3%  | -9%  | -4%  | 0%   | 3%   |