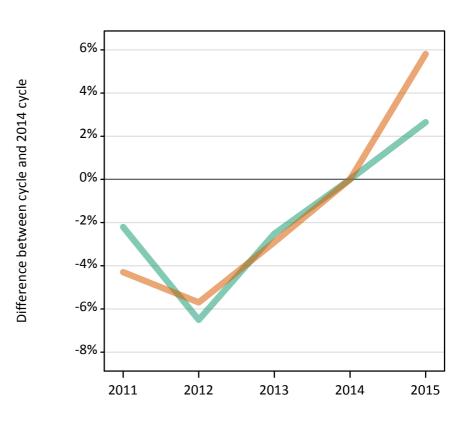

#### **SX.9 Placed 18 year old applicants from the UK by sex: 11 days after A level results day** Placed 18 year old applicants: change relative to 2014 cycle totals

Men Women

#### **SX.11 Placed 18 year old applicants from the UK by sex: 11 days after A level results day** Placed 18 year old applicants: change relative to 2014 cycle totals

| Applicant Status | Sex   | 2011 | 2012 | 2013 | 2014 | 2015 |
|------------------|-------|------|------|------|------|------|
| Placed           | Men   | -2%  | -7%  | -3%  | 0%   | 3%   |
|                  | Women | -4%  | -6%  | -3%  | 0%   | 6%   |
|                  | All   | -3%  | -6%  | -3%  | 0%   | 4%   |