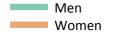

#### **SX.9 Placed 18 year old applicants from the UK by sex: 11 days after A level results day** Placed 18 year old applicants: change relative to 2014 cycle totals

Men Women

#### **SX.11 Placed 18 year old applicants from the UK by sex: 11 days after A level results day** Placed 18 year old applicants: change relative to 2014 cycle totals

| Applicant Status | Sex   | 2011 | 2012 | 2013 | 2014 | 2015 |
|------------------|-------|------|------|------|------|------|
| Placed           | Men   | -2%  | -7%  | -3%  | 0%   | 3%   |
|                  | Women | -4%  | -6%  | -3%  | 0%   | 6%   |
|                  | All   | -3%  | -6%  | -3%  | 0%   | 4%   |