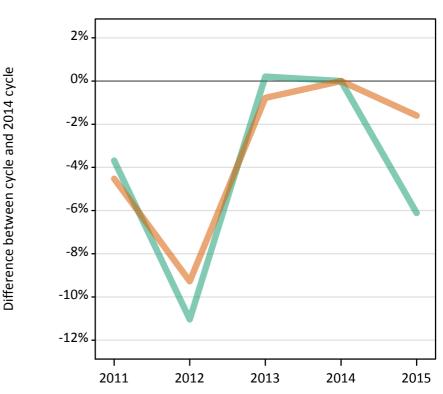

#### **SX.20 Placed 18 year old applicants from England by sex: 11 days after A level results day** Placed 18 year old applicants: change relative to 2014 cycle totals

Men Women

#### **SX.22** Placed 18 year old applicants from England by sex: 11 days after A level results day Placed 18 year old applicants: change relative to 2014 cycle totals

| Applicant Status | Sex   | 2011 | 2012 | 2013 | 2014 | 2015 |
|------------------|-------|------|------|------|------|------|
| Placed           | Men   | -2%  | -7%  | -3%  | 0%   | 3%   |
|                  | Women | -4%  | -6%  | -3%  | 0%   | 6%   |
|                  | All   | -3%  | -7%  | -3%  | 0%   | 5%   |