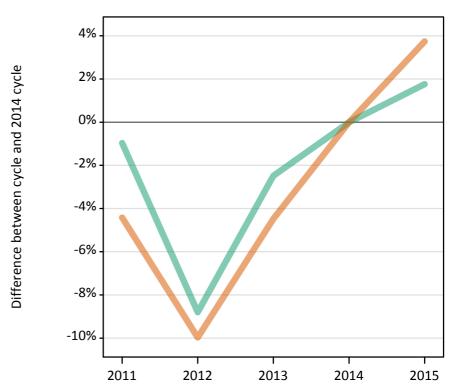

Placed applicants: change relative to 2014 cycle totals

MenWomen

#### SX.3 Placed applicants from all domiciles by sex: 11 days after A level results day

Placed applicants: change relative to 2014 cycle totals

| Applicant Status | Sex   | 2011 | 2012 | 2013 | 2014 | 2015 |
|------------------|-------|------|------|------|------|------|
| Placed           | Men   | -1%  | -9%  | -2%  | 0%   | 2%   |
|                  | Women | -4%  | -10% | -4%  | 0%   | 4%   |
|                  | All   | -3%  | -9%  | -4%  | 0%   | 3%   |