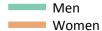

#### **SX.13 Placed 18 year old applicants from the UK by sex: 11 days after A level results day** Placed 18 year old applicants: entry rate

Men Women

#### **SX.14 Placed 18 year old applicants from the UK by sex: 11 days after A level results day** Placed 18 year old applicants: entry rate

| Applicant Status | Sex   | 2011  | 2012  | 2013  | 2014  | 2015  |
|------------------|-------|-------|-------|-------|-------|-------|
| Placed           | Men   | 24.5% | 23.3% | 24.7% | 25.5% | 25.8% |
|                  | Women | 31.3% | 30.8% | 32.3% | 33.7% | 34.9% |
|                  | All   | 27.9% | 27.0% | 28.4% | 29.5% | 30.3% |