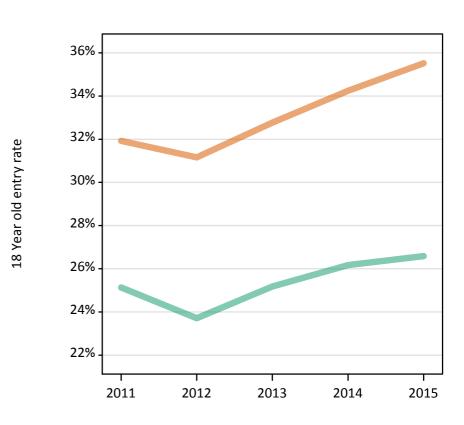

#### **SX.13 Placed 18 year old applicants from the UK by sex: 11 days after A level results day** Placed 18 year old applicants: entry rate

Men Women

#### **SX.14 Placed 18 year old applicants from the UK by sex: 11 days after A level results day** Placed 18 year old applicants: entry rate

| Applicant Status | Sex   | 2011  | 2012  | 2013  | 2014  | 2015  |
|------------------|-------|-------|-------|-------|-------|-------|
| Placed           | Men   | 24.5% | 23.3% | 24.7% | 25.5% | 25.8% |
|                  | Women | 31.3% | 30.8% | 32.3% | 33.7% | 34.9% |
|                  | All   | 27.9% | 27.0% | 28.4% | 29.5% | 30.3% |