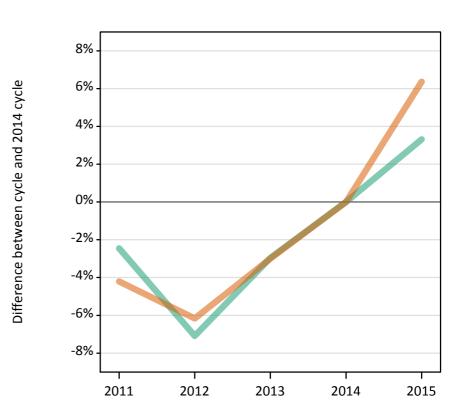

#### **SX.9 Placed 18 year old applicants from the UK by sex: 11 days after A level results day** Placed 18 year old applicants: change relative to 2014 cycle totals

Men Women

#### **SX.11 Placed 18 year old applicants from the UK by sex: 11 days after A level results day** Placed 18 year old applicants: change relative to 2014 cycle totals

| Applicant Status | Sex   | 2011 | 2012 | 2013 | 2014 | 2015 |
|------------------|-------|------|------|------|------|------|
| Placed           | Men   | -2%  | -7%  | -3%  | 0%   | 3%   |
|                  | Women | -4%  | -6%  | -3%  | 0%   | 6%   |
|                  | All   | -3%  | -6%  | -3%  | 0%   | 4%   |