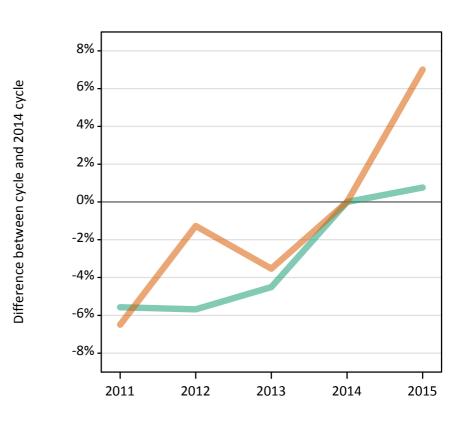

Placed applicants: change relative to 2014 cycle totals

MenWomen

#### SX.3 Placed applicants from all domiciles by sex: 11 days after A level results day

Placed applicants: change relative to 2014 cycle totals

| Applicant Status | Sex   | 2011 | 2012 | 2013 | 2014 | 2015 |
|------------------|-------|------|------|------|------|------|
| Placed           | Men   | -1%  | -9%  | -2%  | 0%   | 2%   |
|                  | Women | -4%  | -10% | -4%  | 0%   | 4%   |
|                  | All   | -3%  | -9%  | -4%  | 0%   | 3%   |