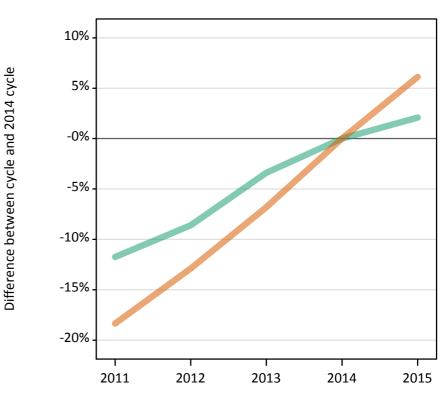

## SX.64 Placed applicants from overseas (not EU) by sex: 11 days after A level results day

Placed applicants: change relative to 2014 cycle totals

#### SX.66 Placed applicants from overseas (not EU) by sex: 11 days after A level results day

Placed applicants: change relative to 2014 cycle totals

| Applicant Status | Sex   | 2011 | 2012 | 2013 | 2014 | 2015 |
|------------------|-------|------|------|------|------|------|
| Placed           | Men   | -12% | -9%  | -3%  | 0%   | 2%   |
|                  | Women | -18% | -13% | -7%  | 0%   | 6%   |
|                  | All   | -15% | -11% | -5%  | 0%   | 4%   |