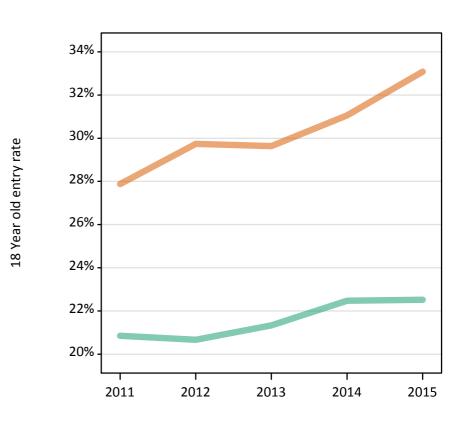

#### **SX.9 Placed 18 year old applicants from the UK by sex: 11 days after A level results day** Placed 18 year old applicants: change relative to 2014 cycle totals

Men Women

#### **SX.11 Placed 18 year old applicants from the UK by sex: 11 days after A level results day** Placed 18 year old applicants: change relative to 2014 cycle totals

| Applicant Status | Sex   | 2011 | 2012 | 2013 | 2014 | 2015 |
|------------------|-------|------|------|------|------|------|
| Placed           | Men   | -2%  | -7%  | -3%  | 0%   | 3%   |
|                  | Women | -4%  | -6%  | -3%  | 0%   | 6%   |
|                  | All   | -3%  | -6%  | -3%  | 0%   | 4%   |