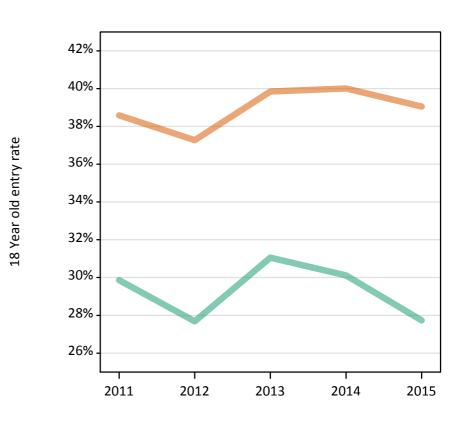

#### **SX.46 Placed 18 year old applicants from Scotland by sex: 11 days after A level results day** Placed 18 year old applicants: entry rate

#### **SX.47 Placed 18 year old applicants from Scotland by sex: 11 days after A level results day** Placed 18 year old applicants: entry rate

| Applicant Status | Sex   | 2011  | 2012  | 2013  | 2014  | 2015  |
|------------------|-------|-------|-------|-------|-------|-------|
| Placed           | Men   | 18.7% | 18.7% | 18.9% | 18.9% | 19.2% |
|                  | Women | 24.4% | 25.4% | 25.9% | 26.9% | 27.6% |
|                  | All   | 21.5% | 22.0% | 22.3% | 22.7% | 23.3% |