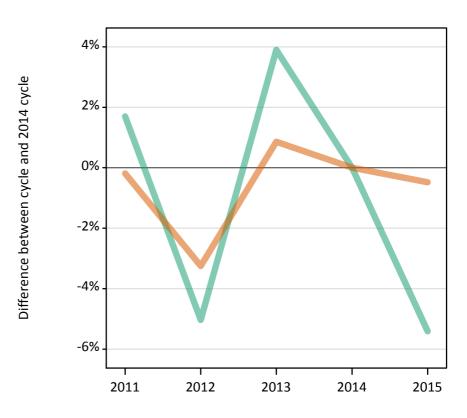

### SX.27 Placed applicants from Northern Ireland by sex: 11 days after A level results day

Placed applicants: change relative to 2014 cycle totals

Men Women

#### SX.29 Placed applicants from Northern Ireland by sex: 11 days after A level results day

Placed applicants: change relative to 2014 cycle totals

| Applicant Status | Sex   | 2011 | 2012 | 2013 | 2014 | 2015 |
|------------------|-------|------|------|------|------|------|
| Placed           | Men   | -4%  | -11% | 0%   | 0%   | -6%  |
|                  | Women | -5%  | -9%  | -1%  | 0%   | -2%  |
|                  | All   | -4%  | -10% | -0%  | 0%   | -4%  |