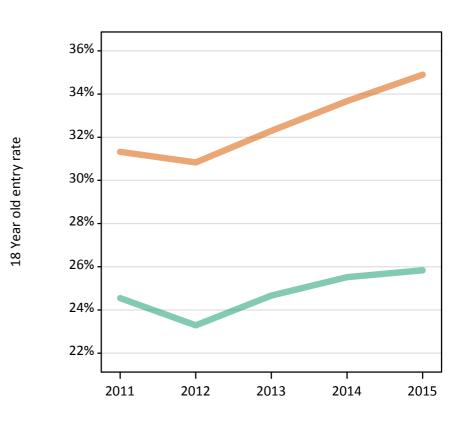

#### **SX.13 Placed 18 year old applicants from the UK by sex: 11 days after A level results day** Placed 18 year old applicants: entry rate

Men Women

#### **SX.14 Placed 18 year old applicants from the UK by sex: 11 days after A level results day** Placed 18 year old applicants: entry rate

| Applicant Status | Sex   | 2011  | 2012  | 2013  | 2014  | 2015  |
|------------------|-------|-------|-------|-------|-------|-------|
| Placed           | Men   | 24.5% | 23.3% | 24.7% | 25.5% | 25.8% |
|                  | Women | 31.3% | 30.8% | 32.3% | 33.7% | 34.9% |
|                  | All   | 27.9% | 27.0% | 28.4% | 29.5% | 30.3% |