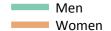

#### **SX.13 Placed 18 year old applicants from the UK by sex: 11 days after A level results day** Placed 18 year old applicants: entry rate

Men Women

#### **SX.14 Placed 18 year old applicants from the UK by sex: 11 days after A level results day** Placed 18 year old applicants: entry rate

| Applicant Status | Sex   | 2011  | 2012  | 2013  | 2014  | 2015  |
|------------------|-------|-------|-------|-------|-------|-------|
| Placed           | Men   | 24.5% | 23.3% | 24.7% | 25.5% | 25.8% |
|                  | Women | 31.3% | 30.8% | 32.3% | 33.7% | 34.9% |
|                  | All   | 27.9% | 27.0% | 28.4% | 29.5% | 30.3% |