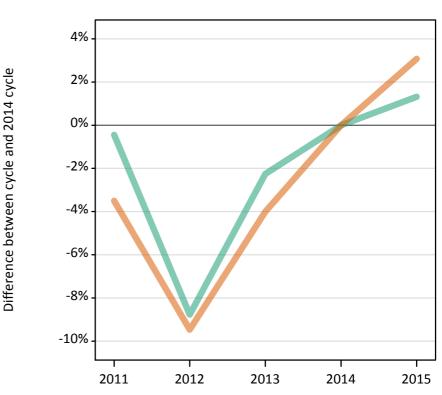

### SX.5 Placed applicants from the UK by sex: 11 days after A level results day

Placed applicants: change relative to 2014 cycle totals

#### SX.7 Placed applicants from the UK by sex: 11 days after A level results day

Placed applicants: change relative to 2014 cycle totals

| Applicant Status | Sex   | 2011 | 2012 | 2013 | 2014 | 2015 |
|------------------|-------|------|------|------|------|------|
| Placed           | Men   | -0%  | -9%  | -2%  | 0%   | 1%   |
|                  | Women | -4%  | -9%  | -4%  | 0%   | 3%   |
|                  | All   | -2%  | -9%  | -3%  | 0%   | 2%   |