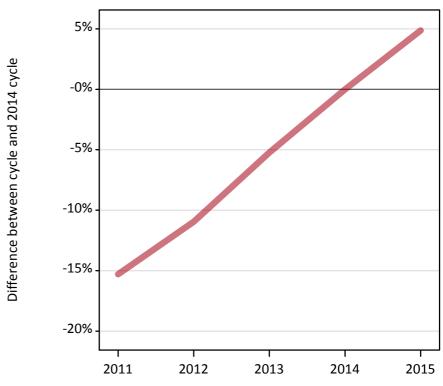

#### A.3 All placed applicants from outside the EU: 12 days after A level results day

All placed applicants: difference between cycle and 2014 cycle

Placed

#### A.5 All placed applicants from outside the EU: 12 days after A level results day

All placed applicants: difference between cycle and 2014 cycle

| Applicant type Status | 2011 | 2012 | 2013 | 2014 | 2015 |
|-----------------------|------|------|------|------|------|
| All applicants Placed | -15% | -11% | -5%  | 0%   | 5%   |