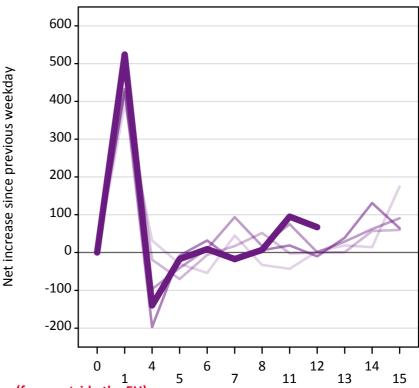

#### A.18 All Placed: Daily net change (from outside the EU)

Net increase since previous weekday (2015 cycle up to 12 days after A level results day)

A.19 All Placed: Daily net change (from outside the EU)

| Applicant status, days since A leve | el results day | 2011  | 2012  | 2013  | 2014  | 2015  |
|-------------------------------------|----------------|-------|-------|-------|-------|-------|
| All Placed                          | 0              | 0     | 0     | 0     | 0     | 0     |
|                                     | 1              | 760   | 790   | 820   | 850   | 790   |
|                                     | 4              | 1,060 | 1,430 | 1,250 | 1,440 | 1,420 |
|                                     | 5              | 600   | 700   | 670   | 710   | 690   |
|                                     | 6              | 550   | 630   | 570   | 670   | 560   |
|                                     | 7              | 390   | 520   | 450   | 560   | 490   |
|                                     | 8              | 360   | 400   | 450   | 390   | 380   |
|                                     | 11             | 390   | 370   | 380   | 370   | 430   |
|                                     | 12             | 10    | 0     | 20    | 30    | 220   |
|                                     | 13             | 280   | 240   | 250   | 280   |       |
|                                     | 14             | 280   | 210   | 240   | 280   |       |
|                                     | 15             | 250   | 230   | 290   | 190   |       |