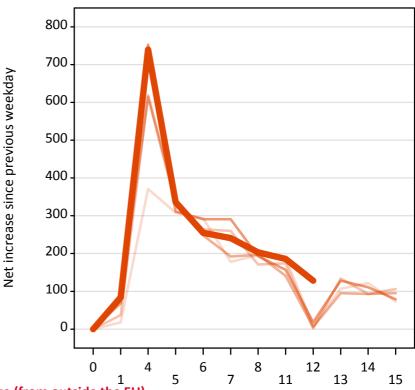

#### A.20 Placed through Clearing only: Daily net change (from outside the EU)

Net increase since previous weekday (2015 cycle up to 12 days after A level results day)

A.21 Placed through Clearing only: Daily net change (from outside the EU)

| Applicant status, days since A level results day |    | 2011 | 2012 | 2013 | 2014 | 2015 |
|--------------------------------------------------|----|------|------|------|------|------|
| Placed through Clearing only                     | 0  | 0    | 0    | 0    | 0    | 0    |
|                                                  | 1  | 20   | 40   | 80   | 70   | 80   |
|                                                  | 4  | 370  | 620  | 620  | 750  | 740  |
|                                                  | 5  | 310  | 340  | 330  | 310  | 340  |
|                                                  | 6  | 290  | 260  | 250  | 290  | 260  |
|                                                  | 7  | 180  | 260  | 190  | 290  | 240  |
|                                                  | 8  | 200  | 170  | 200  | 190  | 200  |
|                                                  | 11 | 190  | 170  | 140  | 160  | 190  |
|                                                  | 12 | 10   | 0    | 10   | 20   | 130  |
|                                                  | 13 | 110  | 130  | 100  | 130  |      |
|                                                  | 14 | 120  | 90   | 90   | 110  |      |
|                                                  | 15 | 70   | 110  | 100  | 80   |      |