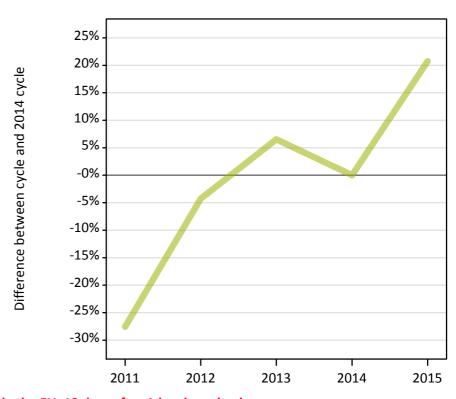

#### A.11 Main scheme applicants placed through adjustment: 12 days after A level results day

Placed through adjustment: difference between cycle and 2014 cycle

| Applicant type Status           | 2011 | 2012 | 2013 | 2014 | 2015 |
|---------------------------------|------|------|------|------|------|
| Main scheme Placed (Adjustment) | -55% | -24% | -34% | 0%   | -19% |