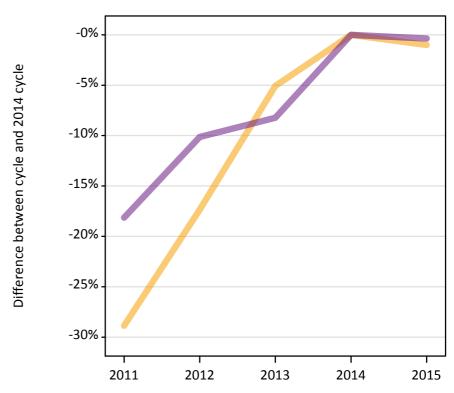

#### A.5 All placed applicants from outside the EU: 12 days after A level results day

All placed applicants: difference between cycle and 2014 cycle

| Applicant type Status | 2011 | 2012 | 2013 | 2014 | 2015 |
|-----------------------|------|------|------|------|------|
| All applicants Placed | -15% | -11% | -5%  | 0%   | 5%   |

### A.8 Placed main scheme applicants from outside the EU: 12 days after A level results day

Selected placed routes: difference between cycle and 2014 cycle

| Applicant type | Status             | 2011 | 2012 | 2013 | 2014 | 2015 |
|----------------|--------------------|------|------|------|------|------|
| Main scheme    | Placed (Clearing)  | -29% | -19% | -15% | 0%   | 1%   |
|                | Placed (Firm)      | -15% | -10% | -5%  | 0%   | 6%   |
|                | Placed (Insurance) | -21% | -18% | -11% | 0%   | 9%   |