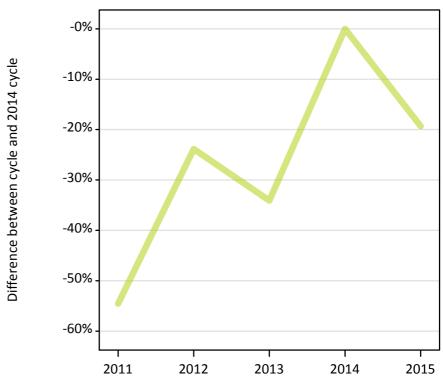

#### A.9 Main scheme applicants placed through adjustment: 12 days after A level results day

Placed through adjustment: difference between cycle and 2014 cycle

Placed (Adjustment)

#### A.11 Main scheme applicants placed through adjustment: 12 days after A level results day

Placed through adjustment: difference between cycle and 2014 cycle

| Applicant type Status           | 2011 | 2012 | 2013 | 2014 | 2015 |
|---------------------------------|------|------|------|------|------|
| Main scheme Placed (Adjustment) | -55% | -24% | -34% | 0%   | -19% |