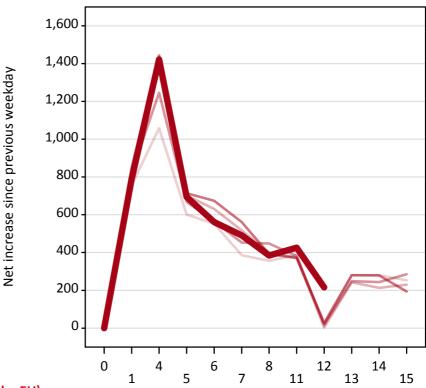

#### A.18 All Placed: Daily net change (from outside the EU)

Net increase since previous weekday (2015 cycle up to 12 days after A level results day)

A.19 All Placed: Daily net change (from outside the EU)

| Applicant status, days since A leve | el results day | 2011  | 2012  | 2013  | 2014  | 2015  |
|-------------------------------------|----------------|-------|-------|-------|-------|-------|
| All Placed                          | 0              | 0     | 0     | 0     | 0     | 0     |
|                                     | 1              | 760   | 790   | 820   | 850   | 790   |
|                                     | 4              | 1,060 | 1,430 | 1,250 | 1,440 | 1,420 |
|                                     | 5              | 600   | 700   | 670   | 710   | 690   |
|                                     | 6              | 550   | 630   | 570   | 670   | 560   |
|                                     | 7              | 390   | 520   | 450   | 560   | 490   |
|                                     | 8              | 360   | 400   | 450   | 390   | 380   |
|                                     | 11             | 390   | 370   | 380   | 370   | 430   |
|                                     | 12             | 10    | 0     | 20    | 30    | 220   |
|                                     | 13             | 280   | 240   | 250   | 280   |       |
|                                     | 14             | 280   | 210   | 240   | 280   |       |
|                                     | 15             | 250   | 230   | 290   | 190   |       |