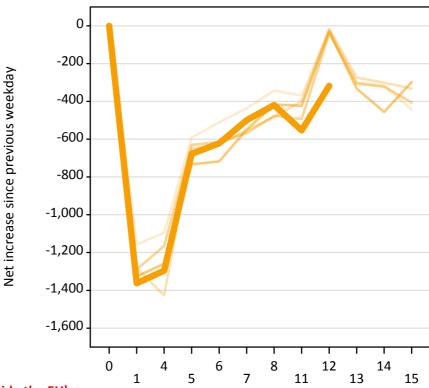

#### A.22 Holding Offer: Daily net change (from outside the EU)

Net increase since previous weekday (2015 cycle up to 12 days after A level results day)

A.23 Holding Offer: Daily net change (from outside the EU)

| Applicant status, days since A level results day |    | 2011   | 2012   | 2013   | 2014   | 2015   |
|--------------------------------------------------|----|--------|--------|--------|--------|--------|
| Holding Offer                                    | 0  | 0      | 0      | 0      | 0      | 0      |
|                                                  | 1  | -1,160 | -1,280 | -1,290 | -1,330 | -1,360 |
|                                                  | 4  | -1,100 | -1,430 | -1,170 | -1,260 | -1,300 |
|                                                  | 5  | -590   | -650   | -630   | -730   | -680   |
|                                                  | 6  | -510   | -630   | -620   | -720   | -620   |
|                                                  | 7  | -440   | -550   | -570   | -550   | -500   |
|                                                  | 8  | -340   | -480   | -480   | -420   | -420   |
|                                                  | 11 | -370   | -400   | -490   | -420   | -550   |
|                                                  | 12 | -20    | -20    | -40    | -30    | -320   |
|                                                  | 13 | -300   | -270   | -310   | -330   |        |
|                                                  | 14 | -320   | -300   | -320   | -460   |        |
|                                                  | 15 | -440   | -330   | -410   | -300   |        |