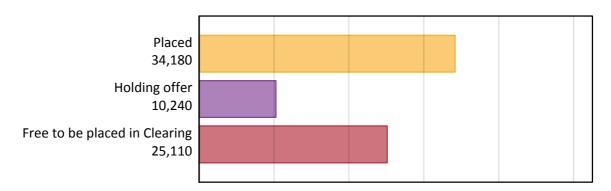

#### A.1 Applicants by type and status from outside the EU, 2015 cycle

| Applicant type     | Status                        | 2015   |
|--------------------|-------------------------------|--------|
| Main scheme        | Placed (Clearing)             | 2,510  |
|                    | Placed (Adjustment)           | 70     |
|                    | Placed (Firm)                 | 25,980 |
|                    | Placed (Insurance)            | 3,370  |
|                    | Placed (Other)                | 1,820  |
|                    | Holding offer                 | 10,240 |
|                    | Free to be placed in Clearing | 25,110 |
| Direct to Clearing | Placed (Direct to Clearing)   | 430    |
|                    | Other (Direct to Clearing)    | 800    |
| All applicants     | Placed                        | 34,180 |

#### A.2 Summary of applicants who are placed, holding offers or free to be placed in Clearing (outside the EU)