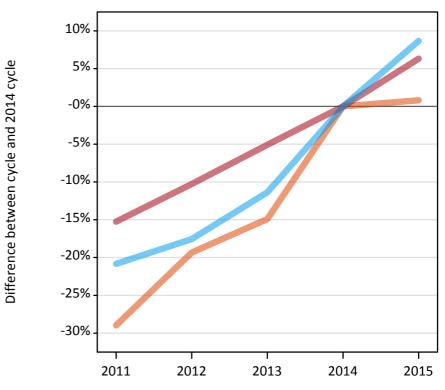

#### A.6 Placed main scheme applicants from outside the EU: 12 days after A level results day

Selected placed routes: difference between cycle and 2014 cycle

Placed (Clearing)
Placed (Firm)
Placed (Insurance)

### A.8 Placed main scheme applicants from outside the EU: 12 days after A level results day

Selected placed routes: difference between cycle and 2014 cycle

| Applicant type | Status             | 2011 | 2012 | 2013 | 2014 | 2015 |
|----------------|--------------------|------|------|------|------|------|
| Main scheme    | Placed (Clearing)  | -29% | -19% | -15% | 0%   | 1%   |
|                | Placed (Firm)      | -15% | -10% | -5%  | 0%   | 6%   |
|                | Placed (Insurance) | -21% | -18% | -11% | 0%   | 9%   |