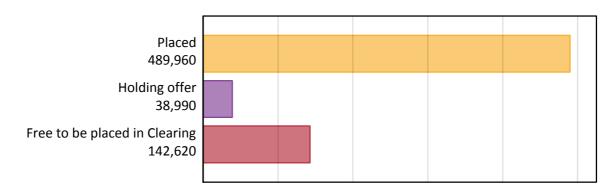

### A.1 Applicants by type and status from all domiciles, 2015 cycle

| Applicant type     | Status                        | 2015    |
|--------------------|-------------------------------|---------|
| Main scheme        | Placed (Clearing)             | 40,060  |
|                    | Placed (Adjustment)           | 1,160   |
|                    | Placed (Firm)                 | 389,410 |
|                    | Placed (Insurance)            | 37,800  |
|                    | Placed (Other)                | 13,380  |
|                    | Holding offer                 | 38,990  |
|                    | Free to be placed in Clearing | 142,620 |
| Direct to Clearing | Placed (Direct to Clearing)   | 8,150   |
|                    | Other (Direct to Clearing)    | 8,140   |
| All applicants     | Placed                        | 489,960 |

### A.2 Summary of applicants who are placed, holding offers or free to be placed in Clearing (all domiciles)