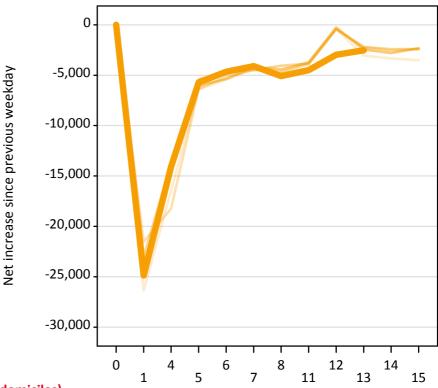

### A.22 Holding Offer: Daily net change (from all domiciles)

Net increase since previous weekday (2015 cycle up to 13 days after A level results day)

A.23 Holding Offer: Daily net change (from all domiciles)

| Applicant status, days since A level results day |    | 2011    | 2012    | 2013    | 2014    | 2015    |
|--------------------------------------------------|----|---------|---------|---------|---------|---------|
| Holding Offer                                    | 0  | 0       | 0       | 0       | 0       | 0       |
|                                                  | 1  | -26,360 | -21,550 | -23,020 | -23,940 | -24,880 |
|                                                  | 4  | -16,400 | -18,230 | -13,720 | -14,530 | -14,080 |
|                                                  | 5  | -6,410  | -6,370  | -5,420  | -6,060  | -5,720  |
|                                                  | 6  | -5,410  | -5,130  | -4,630  | -5,380  | -4,650  |
|                                                  | 7  | -4,370  | -4,480  | -4,500  | -4,210  | -4,090  |
|                                                  | 8  | -4,650  | -4,690  | -4,050  | -4,430  | -5,080  |
|                                                  | 11 | -3,940  | -3,810  | -3,850  | -3,720  | -4,490  |
|                                                  | 12 | -400    | -440    | -440    | -270    | -2,970  |
|                                                  | 13 | -3,050  | -2,220  | -2,190  | -2,450  | -2,520  |
|                                                  | 14 | -3,340  | -2,560  | -2,410  | -2,790  |         |
|                                                  | 15 | -3,510  | -2,420  | -2,400  | -2,330  |         |