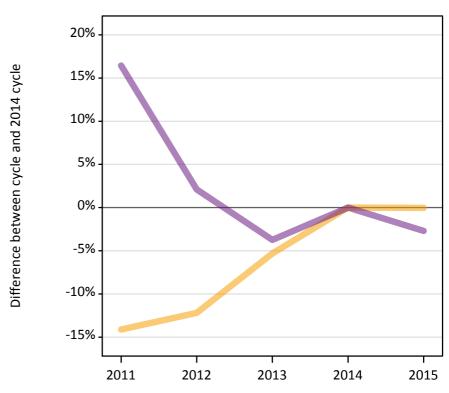

#### A.12 Main scheme applicants not currently placed from all domiciles: 13 days after A level results day

Applicants in unplaced states: difference between cycle and 2014 cycle

Holding offer
Free to be placed in Clearing

**A.13 Main scheme applicants not currently placed from all domiciles: 13 days after A level results day** Applicants in unplaced states: applicants at 13 days after A level results day

| Applicant type | Status                        | 2011    | 2012    | 2013    | 2014    | 2015    |
|----------------|-------------------------------|---------|---------|---------|---------|---------|
| Main scheme    | Holding offer                 | 33,500  | 34,240  | 36,930  | 39,000  | 38,990  |
|                | Free to be placed in Clearing | 170,710 | 149,660 | 141,110 | 146,590 | 142,620 |

# **A.14 Main scheme applicants not currently placed from all domiciles: 13 days after A level results day** Applicants in unplaced states: difference between cycle and 2014 cycle

| Ар | plicant type | Status                        | 2011 | 2012 | 2013 | 2014 | 2015 |
|----|--------------|-------------------------------|------|------|------|------|------|
| Ma | ain scheme   | Holding offer                 | -14% | -12% | -5%  | 0%   | -0%  |
|    |              | Free to be placed in Clearing | 16%  | 2%   | -4%  | 0%   | -3%  |