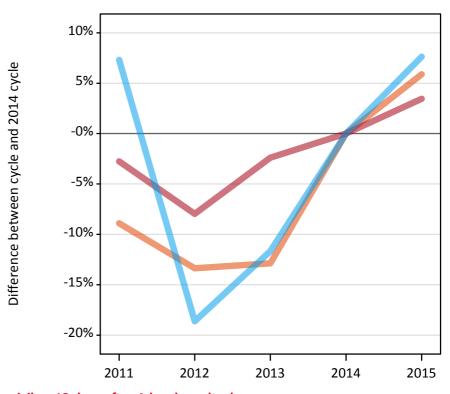

#### A.6 Placed main scheme applicants from all domiciles: 13 days after A level results day

Selected placed routes: difference between cycle and 2014 cycle

A.7 Placed main scheme applicants from all domiciles: 13 days after A level results day
All Main scheme placed routes (excluding Adjustment): applicants at 13 days after A level results day

# **A.8 Placed main scheme applicants from all domiciles: 13 days after A level results day** Selected placed routes: difference between cycle and 2014 cycle

| Applicant type | Status             | 2011 | 2012 | 2013 | 2014 | 2015 |
|----------------|--------------------|------|------|------|------|------|
| Main scheme    | Placed (Clearing)  | -9%  | -13% | -13% | 0%   | 6%   |
|                | Placed (Firm)      | -3%  | -8%  | -2%  | 0%   | 3%   |
|                | Placed (Insurance) | 7%   | -19% | -12% | 0%   | 8%   |