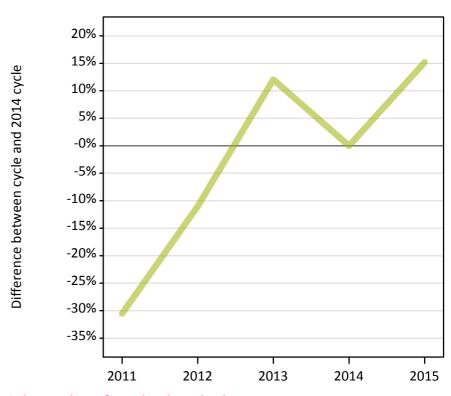

#### A.15 Direct to Clearing applicants from all domiciles: 13 days after A level results day

Placed (Direct to Clearing): difference between cycle and 2014 cycle

Placed (Direct to Clearing)

# **A.16 Direct to Clearing applicants from all domiciles: 13 days after A level results day**Direct to Clearing 13 days after A level results day

| Applicant type     | Status                      | 2011  | 2012  | 2013  | 2014  | 2015  |
|--------------------|-----------------------------|-------|-------|-------|-------|-------|
| Direct to Clearing | Placed (Direct to Clearing) | 4,910 | 6,290 | 7,930 | 7,070 | 8,150 |
|                    | Other (Direct to Clearing)  | 8,610 | 7,310 | 8,180 | 7,370 | 8,140 |

### A.17 Direct to Clearing applicants from all domiciles: 13 days after A level results day

Placed (Direct to Clearing): difference between cycle and 2014 cycle

| Applicant type Status                      | 2011       | 2012 | 2013 | 2014 | 2015 |
|--------------------------------------------|------------|------|------|------|------|
| Direct to Clearing Placed (Direct to Clear | ring) -31% | -11% | 12%  | 0%   | 15%  |