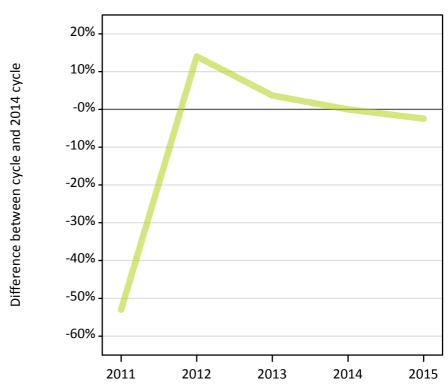

#### A.9 Main scheme applicants placed through adjustment: 13 days after A level results day

Placed through adjustment: difference between cycle and 2014 cycle

Placed (Adjustment)

## A.10 Main scheme applicants placed through adjustment: 13 days after A level results day

Placed through adjustment: applicants at 13 days after A level results day

| Applicant type | Status              | 2011 | 2012  | 2013  | 2014  | 2015  |
|----------------|---------------------|------|-------|-------|-------|-------|
| Main scheme    | Placed (Adjustment) | 560  | 1,360 | 1,240 | 1,190 | 1,160 |

### A.11 Main scheme applicants placed through adjustment: 13 days after A level results day

Placed through adjustment: difference between cycle and 2014 cycle

| Applicant type Status     | 2011        | 2012 | 2013 | 2014 | 2015 |
|---------------------------|-------------|------|------|------|------|
| Main scheme Placed (Adjus | tment) -53% | 14%  | 4%   | 0%   | -2%  |