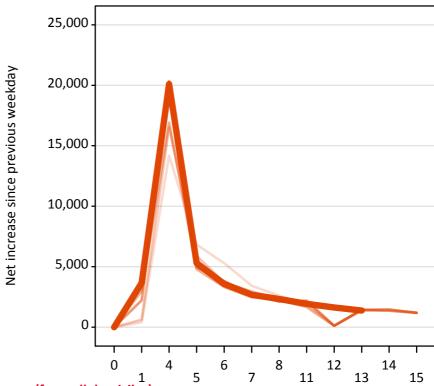

### A.20 Placed through Clearing only: Daily net change (from all domiciles)

Net increase since previous weekday (2015 cycle up to 13 days after A level results day)

A.21 Placed through Clearing only: Daily net change (from all domiciles)

| Applicant status, days since A level results day |    | 2011   | 2012   | 2013   | 2014   | 2015   |
|--------------------------------------------------|----|--------|--------|--------|--------|--------|
| Placed through Clearing only                     | 0  | 0      | 0      | 0      | 0      | 0      |
|                                                  | 1  | 410    | 620    | 2,990  | 2,220  | 3,660  |
|                                                  | 4  | 14,190 | 16,540 | 16,910 | 20,340 | 20,110 |
|                                                  | 5  | 6,820  | 5,900  | 4,810  | 4,950  | 5,290  |
|                                                  | 6  | 5,290  | 3,690  | 3,320  | 3,810  | 3,560  |
|                                                  | 7  | 3,430  | 2,960  | 2,470  | 2,650  | 2,680  |
|                                                  | 8  | 2,600  | 2,260  | 2,240  | 2,120  | 2,330  |
|                                                  | 11 | 1,890  | 2,000  | 1,670  | 2,200  | 1,930  |
|                                                  | 12 | 120    | 130    | 100    | 120    | 1,620  |
|                                                  | 13 | 1,340  | 1,420  | 1,410  | 1,450  | 1,370  |
|                                                  | 14 | 1,480  | 1,360  | 1,350  | 1,450  |        |
|                                                  | 15 | 1,180  | 1,210  | 1,170  | 1,190  |        |