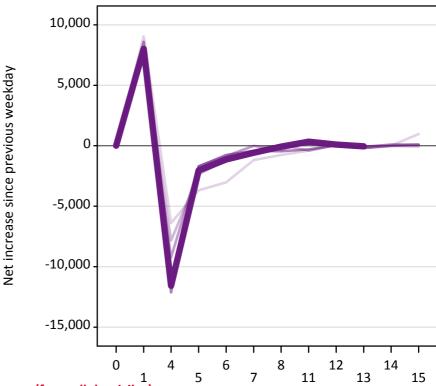

### A.24 Free to be placed in Clearing: Daily net change (from all domiciles)

Net increase since previous weekday (2015 cycle up to 13 days after A level results day)

A.25 Free to be placed in Clearing: Daily net change (from all domiciles)

| Applicant status, days since A level results day |    | 2011   | 2012   | 2013   | 2014    | 2015    |
|--------------------------------------------------|----|--------|--------|--------|---------|---------|
| Free to be placed in Clearing                    | 0  | 0      | 0      | 0      | 0       | 0       |
|                                                  | 1  | 9,070  | 7,700  | 7,340  | 8,600   | 8,010   |
|                                                  | 4  | -6,390 | -7,840 | -9,230 | -12,130 | -11,570 |
|                                                  | 5  | -3,680 | -2,360 | -1,690 | -1,720  | -2,040  |
|                                                  | 6  | -3,030 | -1,210 | -860   | -770    | -1,130  |
|                                                  | 7  | -1,190 | -510   | 0      | -420    | -570    |
|                                                  | 8  | -760   | 70     | -330   | -450    | -80     |
|                                                  | 11 | -400   | -400   | 290    | -300    | 340     |
|                                                  | 12 | 30     | 60     | 70     | 40      | 90      |
|                                                  | 13 | -140   | -190   | -200   | -90     | -40     |
|                                                  | 14 | 10     | -30    | -10    | 100     |         |
|                                                  | 15 | 970    | -40    | 90     | 90      |         |