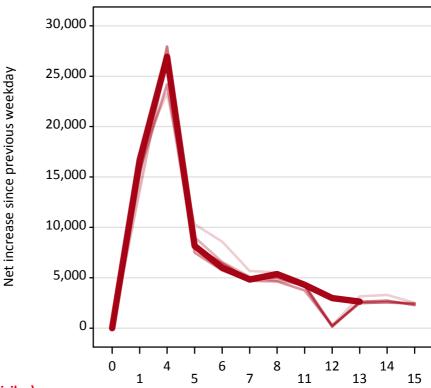

### A.18 All Placed: Daily net change (from all domiciles)

Net increase since previous weekday (2015 cycle up to 13 days after A level results day)

A.19 All Placed: Daily net change (from all domiciles)

| Applicant status, days since A leve | el results day | 2011   | 2012   | 2013   | 2014   | 2015   |
|-------------------------------------|----------------|--------|--------|--------|--------|--------|
| All Placed                          | 0              | 0      | 0      | 0      | 0      | 0      |
|                                     | 1              | 17,140 | 13,710 | 15,640 | 15,180 | 16,680 |
|                                     | 4              | 23,290 | 26,960 | 24,180 | 27,960 | 26,940 |
|                                     | 5              | 10,300 | 9,020  | 7,500  | 8,140  | 8,160  |
|                                     | 6              | 8,590  | 6,560  | 5,730  | 6,450  | 6,000  |
|                                     | 7              | 5,670  | 5,090  | 4,690  | 4,830  | 4,830  |
|                                     | 8              | 5,530  | 4,730  | 4,640  | 5,020  | 5,370  |
|                                     | 11             | 4,310  | 4,250  | 3,740  | 4,210  | 4,300  |
|                                     | 12             | 280    | 250    | 240    | 130    | 2,980  |
|                                     | 13             | 3,150  | 2,450  | 2,540  | 2,620  | 2,630  |
|                                     | 14             | 3,310  | 2,610  | 2,540  | 2,730  |        |
|                                     | 15             | 2,500  | 2,470  | 2,420  | 2,280  |        |