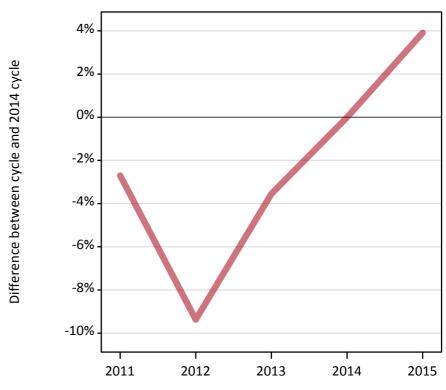

### A.3 All placed applicants from all domiciles: 13 days after A level results day

All placed applicants: difference between cycle and 2014 cycle

Placed

### A.5 All placed applicants from all domiciles: 13 days after A level results day

All placed applicants: difference between cycle and 2014 cycle

| Applicant type Sta | atus | 2011 | 2012 | 2013 | 2014 | 2015 |
|--------------------|------|------|------|------|------|------|
| All applicants Pla | aced | -3%  | -9%  | -4%  | 0%   | 4%   |