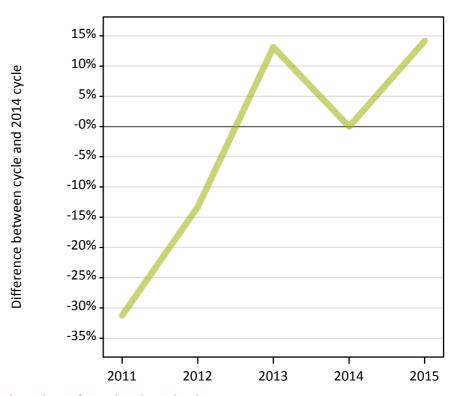

#### A.15 Direct to Clearing applicants from England: 13 days after A level results day

Placed (Direct to Clearing): difference between cycle and 2014 cycle

Placed (Direct to Clearing)

#### A.17 Direct to Clearing applicants from England: 13 days after A level results day

Placed (Direct to Clearing): difference between cycle and 2014 cycle

| Applicant type Status                      | 2011        | 2012 | 2013 | 2014 | 2015 |
|--------------------------------------------|-------------|------|------|------|------|
| Direct to Clearing Placed (Direct to Clear | aring) -31% | -13% | 13%  | 0%   | 14%  |