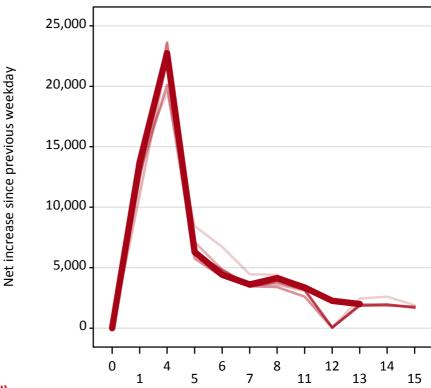

#### A.18 All Placed: Daily net change (from England)

Net increase since previous weekday (2015 cycle up to 13 days after A level results day)

A.19 All Placed: Daily net change (from England)

| Applicant status, days since A level results day |    | 2011   | 2012   | 2013   | 2014   | 2015   |
|--------------------------------------------------|----|--------|--------|--------|--------|--------|
| All Placed                                       | 0  | 0      | 0      | 0      | 0      | 0      |
|                                                  | 1  | 14,070 | 11,050 | 12,810 | 12,380 | 13,730 |
|                                                  | 4  | 19,480 | 22,270 | 20,120 | 23,620 | 22,730 |
|                                                  | 5  | 8,440  | 7,120  | 5,750  | 6,220  | 6,300  |
|                                                  | 6  | 6,730  | 4,860  | 4,240  | 4,830  | 4,410  |
|                                                  | 7  | 4,460  | 3,580  | 3,470  | 3,420  | 3,600  |
|                                                  | 8  | 4,410  | 3,610  | 3,400  | 3,830  | 4,140  |
|                                                  | 11 | 3,230  | 3,090  | 2,610  | 3,160  | 3,360  |
|                                                  | 12 | 80     | 70     | 30     | 50     | 2,250  |
|                                                  | 13 | 2,440  | 1,820  | 1,880  | 1,940  | 2,000  |
|                                                  | 14 | 2,600  | 1,950  | 1,860  | 1,960  |        |
|                                                  | 15 | 1,890  | 1,730  | 1,780  | 1,680  |        |