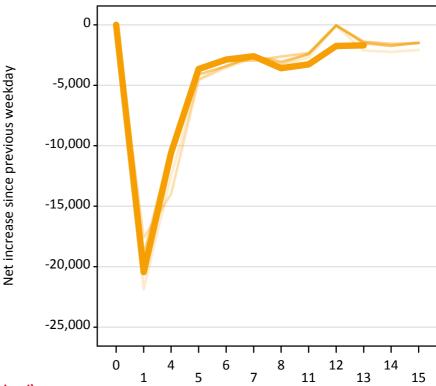

#### A.22 Holding Offer: Daily net change (from England)

Net increase since previous weekday (2015 cycle up to 13 days after A level results day)

A.23 Holding Offer: Daily net change (from England)

| Applicant status, days since A level results day |    | 2011    | 2012    | 2013    | 2014    | 2015    |
|--------------------------------------------------|----|---------|---------|---------|---------|---------|
| Holding Offer                                    | 0  | 0       | 0       | 0       | 0       | 0       |
|                                                  | 1  | -21,870 | -17,610 | -19,020 | -19,850 | -20,460 |
|                                                  | 4  | -12,470 | -13,990 | -10,150 | -11,010 | -10,580 |
|                                                  | 5  | -4,580  | -4,500  | -3,590  | -4,110  | -3,660  |
|                                                  | 6  | -3,570  | -3,390  | -3,000  | -3,430  | -2,870  |
|                                                  | 7  | -2,730  | -2,690  | -2,970  | -2,570  | -2,590  |
|                                                  | 8  | -3,380  | -3,250  | -2,620  | -3,070  | -3,590  |
|                                                  | 11 | -2,710  | -2,410  | -2,330  | -2,430  | -3,270  |
|                                                  | 12 | -90     | -90     | -40     | -50     | -1,740  |
|                                                  | 13 | -2,140  | -1,410  | -1,390  | -1,530  | -1,690  |
|                                                  | 14 | -2,240  | -1,680  | -1,570  | -1,760  |         |
|                                                  | 15 | -2,070  | -1,520  | -1,500  | -1,470  |         |