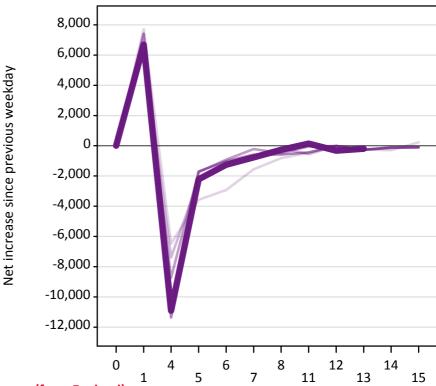

#### A.24 Free to be placed in Clearing: Daily net change (from England)

Net increase since previous weekday (2015 cycle up to 13 days after A level results day)

A.25 Free to be placed in Clearing: Daily net change (from England)

| Applicant status, days since A level results day |    | 2011   | 2012   | 2013   | 2014    | 2015    |
|--------------------------------------------------|----|--------|--------|--------|---------|---------|
| Free to be placed in Clearing                    | 0  | 0      | 0      | 0      | 0       | 0       |
|                                                  | 1  | 7,720  | 6,450  | 6,240  | 7,420   | 6,690   |
|                                                  | 4  | -6,480 | -7,390 | -8,730 | -11,360 | -10,920 |
|                                                  | 5  | -3,570 | -2,260 | -1,750 | -1,700  | -2,220  |
|                                                  | 6  | -2,930 | -1,240 | -910   | -1,020  | -1,260  |
|                                                  | 7  | -1,560 | -690   | -220   | -590    | -770    |
|                                                  | 8  | -820   | -140   | -480   | -580    | -270    |
|                                                  | 11 | -470   | -560   | -50    | -440    | 140     |
|                                                  | 12 | -10    | -10    | -20    | -10     | -330    |
|                                                  | 13 | -250   | -270   | -270   | -260    | -200    |
|                                                  | 14 | -290   | -150   | -130   | -100    |         |
|                                                  | 15 | 220    | -110   | -100   | -100    |         |