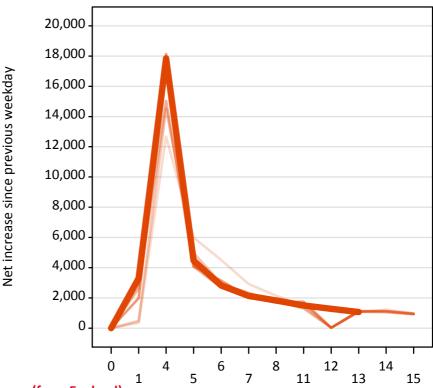

#### A.18 All Placed: Daily net change (from England)

Net increase since previous weekday (2015 cycle up to 13 days after A level results day)

A.19 All Placed: Daily net change (from England)

| Applicant status, days since A level results day |    | 2011   | 2012   | 2013   | 2014   | 2015   |
|--------------------------------------------------|----|--------|--------|--------|--------|--------|
| All Placed                                       | 0  | 0      | 0      | 0      | 0      | 0      |
|                                                  | 1  | 14,070 | 11,050 | 12,810 | 12,380 | 13,730 |
|                                                  | 4  | 19,480 | 22,270 | 20,120 | 23,620 | 22,730 |
|                                                  | 5  | 8,440  | 7,120  | 5,750  | 6,220  | 6,300  |
|                                                  | 6  | 6,730  | 4,860  | 4,240  | 4,830  | 4,410  |
|                                                  | 7  | 4,460  | 3,580  | 3,470  | 3,420  | 3,600  |
|                                                  | 8  | 4,410  | 3,610  | 3,400  | 3,830  | 4,140  |
|                                                  | 11 | 3,230  | 3,090  | 2,610  | 3,160  | 3,360  |
|                                                  | 12 | 80     | 70     | 30     | 50     | 2,250  |
|                                                  | 13 | 2,440  | 1,820  | 1,880  | 1,940  | 2,000  |
|                                                  | 14 | 2,600  | 1,950  | 1,860  | 1,960  |        |
|                                                  | 15 | 1,890  | 1,730  | 1,780  | 1,680  |        |