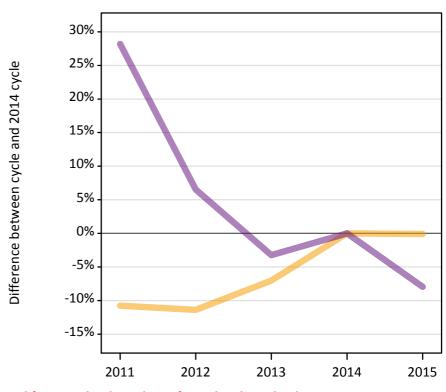

### A.3 All placed applicants from England: 13 days after A level results day

All placed applicants: difference between cycle and 2014 cycle

Placed

### A.5 All placed applicants from England: 13 days after A level results day

All placed applicants: difference between cycle and 2014 cycle

| Applicant type Statu | us 201 | 201    | 2013 | 2014 | 2015 |
|----------------------|--------|--------|------|------|------|
| All applicants Place | ed -1  | % -10% | -3%  | 0%   | 3%   |