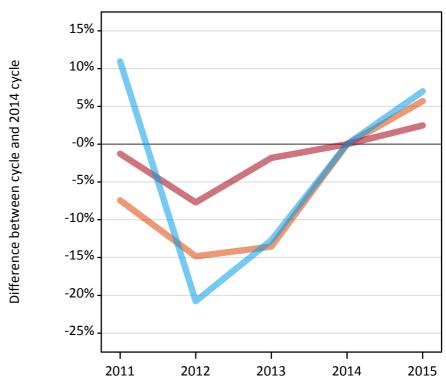

#### A.6 Placed main scheme applicants from England: 13 days after A level results day

Selected placed routes: difference between cycle and 2014 cycle

Placed (Clearing)
Placed (Firm)
Placed (Insurance)

A.7 Placed main scheme applicants from England: 13 days after A level results day
All Main scheme placed routes (excluding Adjustment): applicants at 13 days after A level results day

## A.8 Placed main scheme applicants from England: 13 days after A level results day

Selected placed routes: difference between cycle and 2014 cycle

| Applicant type | Status             | 2011 | 2012 | 2013 | 2014 | 2015 |
|----------------|--------------------|------|------|------|------|------|
| Main scheme    | Placed (Clearing)  | -7%  | -15% | -14% | 0%   | 6%   |
|                | Placed (Firm)      | -1%  | -8%  | -2%  | 0%   | 2%   |
|                | Placed (Insurance) | 11%  | -21% | -13% | 0%   | 7%   |