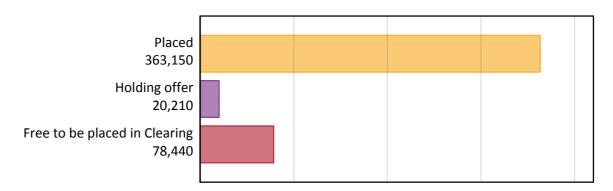

#### A.1 Applicants by type and status from England, 2015 cycle

| Applicant type     | Status                        | 2015    |
|--------------------|-------------------------------|---------|
| Main scheme        | Placed (Clearing)             | 33,090  |
|                    | Placed (Adjustment)           | 980     |
|                    | Placed (Firm)                 | 284,540 |
|                    | Placed (Insurance)            | 28,440  |
|                    | Placed (Other)                | 9,320   |
|                    | Holding offer                 | 20,210  |
|                    | Free to be placed in Clearing | 78,440  |
| Direct to Clearing | Placed (Direct to Clearing)   | 6,780   |
|                    | Other (Direct to Clearing)    | 6,230   |
| All applicants     | Placed                        | 363,150 |

#### A.2 Summary of applicants who are placed, holding offers or free to be placed in Clearing (England)