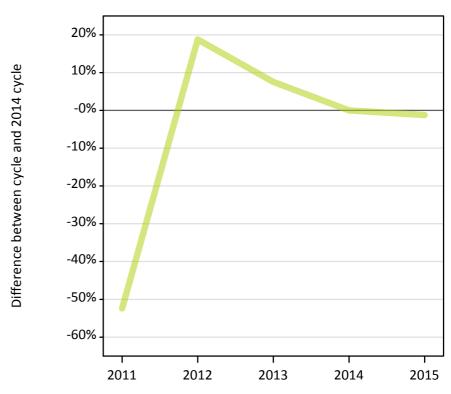

#### A.12 Main scheme applicants not currently placed from England: 13 days after A level results day

Applicants in unplaced states: difference between cycle and 2014 cycle

Holding offer
Free to be placed in Clearing

# **A.14 Main scheme applicants not currently placed from England: 13 days after A level results day** Applicants in unplaced states: difference between cycle and 2014 cycle

| Арр | licant type | Status                        | 2011 | 2012 | 2013 | 2014 | 2015 |
|-----|-------------|-------------------------------|------|------|------|------|------|
| Mai | n scheme    | Holding offer                 | -11% | -11% | -7%  | 0%   | -0%  |
|     |             | Free to be placed in Clearing | 28%  | 7%   | -3%  | 0%   | -8%  |