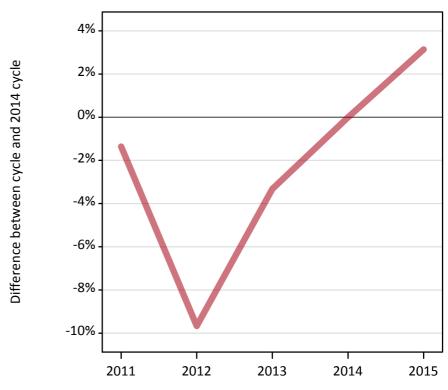

### A.3 All placed applicants from England: 13 days after A level results day

All placed applicants: difference between cycle and 2014 cycle

Placed

### A.5 All placed applicants from England: 13 days after A level results day

All placed applicants: difference between cycle and 2014 cycle

| Applicant type Statu | us 201 | 201    | 2013 | 2014 | 2015 |
|----------------------|--------|--------|------|------|------|
| All applicants Place | ed -1  | % -10% | -3%  | 0%   | 3%   |