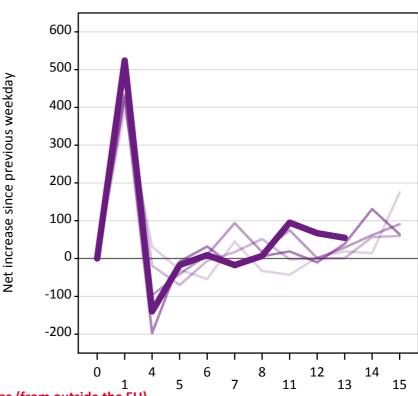

## A.25 Free to be placed in Clearing: Daily net change (from outside the EU) Net increase since previous weekday (2015 cycle up to 13 days after A level results day)

| Applicant status, days since A level results day |    | 2011 | 2012 | 2013 | 2014 | 2015 |
|--------------------------------------------------|----|------|------|------|------|------|
| Free to be placed in Clearing                    | 0  | 0    | 0    | 0    | 0    | 0    |
|                                                  | 1  | 390  | 490  | 430  | 430  | 520  |
|                                                  | 4  | 30   | -20  | -100 | -200 | -140 |
|                                                  | 5  | -30  | -70  | -40  | -10  | -20  |
|                                                  | 6  | -50  | -10  | 10   | 30   | 10   |
|                                                  | 7  | 50   | 20   | 90   | -20  | -20  |
|                                                  | 8  | -30  | 50   | 20   | 10   | 10   |
|                                                  | 11 | -40  | 0    | 80   | 20   | 100  |
|                                                  | 12 | 0    | 0    | 0    | -10  | 70   |
|                                                  | 13 | 20   | 0    | 30   | 40   | 60   |
|                                                  | 14 | 10   | 60   | 60   | 130  |      |
|                                                  | 15 | 180  | 60   | 90   | 60   |      |