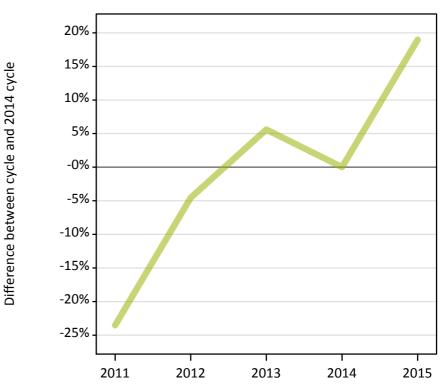

#### **A.15 Direct to Clearing applicants from outside the EU: 13 days after A level results day** Placed (Direct to Clearing): difference between cycle and 2014 cycle

Placed (Direct to Clearing)

#### **A.16 Direct to Clearing applicants from outside the EU: 13 days after A level results day** Direct to Clearing 13 days after A level results day

| Applicant type     | Status                      | 2011 | 2012 | 2013 | 2014 | 2015 |
|--------------------|-----------------------------|------|------|------|------|------|
| Direct to Clearing | Placed (Direct to Clearing) | 290  | 360  | 400  | 370  | 450  |
|                    | Other (Direct to Clearing)  | 770  | 780  | 860  | 710  | 810  |

#### **A.17 Direct to Clearing applicants from outside the EU: 13 days after A level results day** Placed (Direct to Clearing): difference between cycle and 2014 cycle

| Applicant type     | Status                      | 2011 | 2012 | 2013 | 2014 | 2015 |
|--------------------|-----------------------------|------|------|------|------|------|
| Direct to Clearing | Placed (Direct to Clearing) | -24% | -5%  | 6%   | 0%   | 19%  |