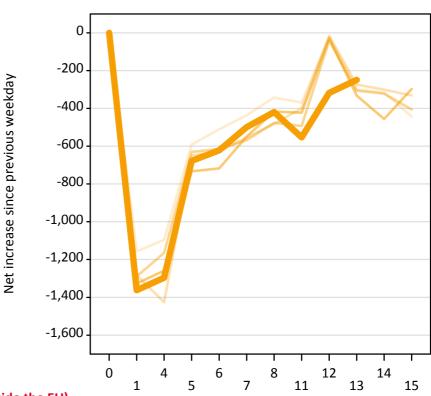

#### A.23 Holding Offer: Daily net change (from outside the EU)

Net increase since previous weekday (2015 cycle up to 13 days after A level results day)

| Applicant status, days since A level results day |    | 2011   | 2012   | 2013   | 2014   | 2015   |
|--------------------------------------------------|----|--------|--------|--------|--------|--------|
| Holding Offer                                    | 0  | 0      | 0      | 0      | 0      | 0      |
|                                                  | 1  | -1,160 | -1,280 | -1,290 | -1,330 | -1,360 |
|                                                  | 4  | -1,100 | -1,430 | -1,170 | -1,260 | -1,300 |
|                                                  | 5  | -590   | -650   | -630   | -730   | -680   |
|                                                  | 6  | -510   | -630   | -620   | -720   | -620   |
|                                                  | 7  | -440   | -550   | -570   | -550   | -500   |
|                                                  | 8  | -340   | -480   | -480   | -420   | -420   |
|                                                  | 11 | -370   | -400   | -490   | -420   | -550   |
|                                                  | 12 | -20    | -20    | -40    | -30    | -320   |
|                                                  | 13 | -300   | -270   | -310   | -330   | -250   |
|                                                  | 14 | -320   | -300   | -320   | -460   |        |
|                                                  | 15 | -440   | -330   | -410   | -300   |        |