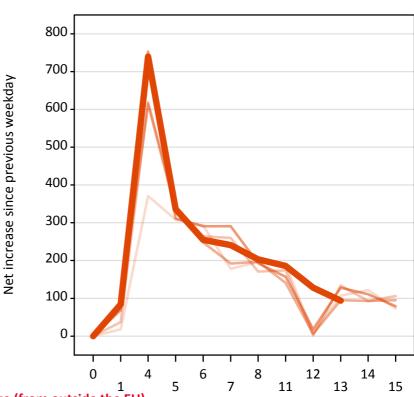

#### A.19 All Placed: Daily net change (from outside the EU)

Net increase since previous weekday (2015 cycle up to 13 days after A level results day)

| Applicant status, days since A level results day |    | 2011  | 2012  | 2013  | 2014  | 2015  |
|--------------------------------------------------|----|-------|-------|-------|-------|-------|
| All Placed                                       | 0  | 0     | 0     | 0     | 0     | 0     |
|                                                  | 1  | 760   | 790   | 820   | 850   | 790   |
|                                                  | 4  | 1,060 | 1,430 | 1,250 | 1,440 | 1,420 |
|                                                  | 5  | 600   | 700   | 670   | 710   | 690   |
|                                                  | 6  | 550   | 630   | 570   | 670   | 560   |
|                                                  | 7  | 390   | 520   | 450   | 560   | 490   |
|                                                  | 8  | 360   | 400   | 450   | 390   | 380   |
|                                                  | 11 | 390   | 370   | 380   | 370   | 430   |
|                                                  | 12 | 10    | 0     | 20    | 30    | 220   |
|                                                  | 13 | 280   | 240   | 250   | 280   | 170   |
|                                                  | 14 | 280   | 210   | 240   | 280   |       |
|                                                  | 15 | 250   | 230   | 290   | 190   |       |