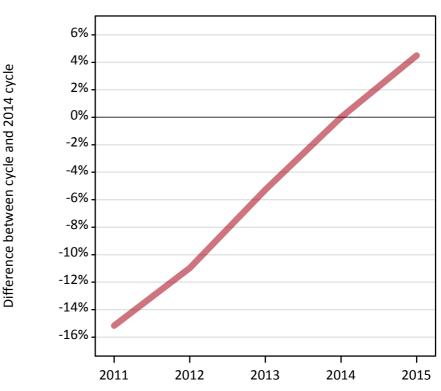

#### **A.3 All placed applicants from outside the EU: 13 days after A level results day** All placed applicants: difference between cycle and 2014 cycle

Placed

**A.4 All placed applicants from outside the EU: 13 days after A level results day** All placed applicants: applicants at 13 days after A level results day

#### A.5 All placed applicants from outside the EU: 13 days after A level results day

All placed applicants: difference between cycle and 2014 cycle

| Applicant type | Status | 2011 | 2012 | 2013 | 2014 | 2015 |
|----------------|--------|------|------|------|------|------|
| All applicants | Placed | -15% | -11% | -5%  | 0%   | 4%   |