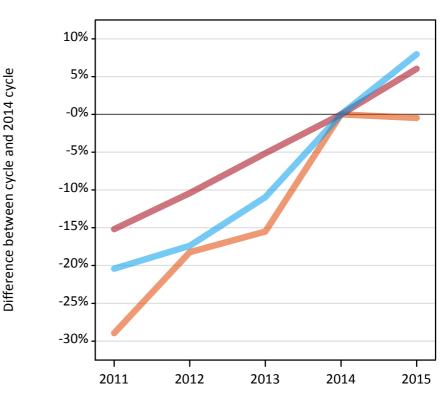

#### **A.6 Placed main scheme applicants from outside the EU: 13 days after A level results day** Selected placed routes: difference between cycle and 2014 cycle

**A.7 Placed main scheme applicants from outside the EU: 13 days after A level results day** All Main scheme placed routes (excluding Adjustment): applicants at 13 days after A level results day

#### A.8 Placed main scheme applicants from outside the EU: 13 days after A level results day

Selected placed routes: difference between cycle and 2014 cycle

| Applicant type | Status             | 2011 | 2012 | 2013 | 2014 | 2015 |
|----------------|--------------------|------|------|------|------|------|
| Main scheme    | Placed (Clearing)  | -29% | -18% | -15% | 0%   | -0%  |
|                | Placed (Firm)      | -15% | -10% | -5%  | 0%   | 6%   |
|                | Placed (Insurance) | -20% | -17% | -11% | 0%   | 8%   |