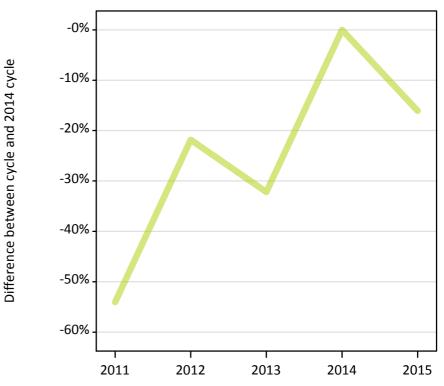

#### **A.9 Main scheme applicants placed through adjustment: 13 days after A level results day** Placed through adjustment: difference between cycle and 2014 cycle

Placed (Adjustment)

#### **A.10 Main scheme applicants placed through adjustment: 13 days after A level results day** Placed through adjustment: applicants at 13 days after A level results day

| Applicant type Sta | atus              | 2011 | 2012 | 2013 | 2014 | 2015 |
|--------------------|-------------------|------|------|------|------|------|
| Main scheme Pla    | aced (Adjustment) | 40   | 70   | 60   | 90   | 70   |

#### A.11 Main scheme applicants placed through adjustment: 13 days after A level results day

Placed through adjustment: difference between cycle and 2014 cycle

| Applicant type | Status              | 2011 | 2012 | 2013 | 2014 | 2015 |
|----------------|---------------------|------|------|------|------|------|
| Main scheme    | Placed (Adjustment) | -54% | -22% | -32% | 0%   | -16% |