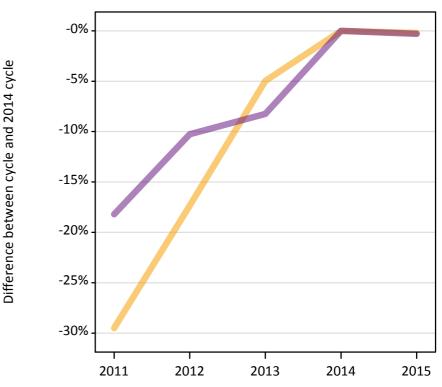

#### **A.12** Main scheme applicants not currently placed from outside the EU: 13 days after A level results day Applicants in unplaced states: difference between cycle and 2014 cycle

Holding offer

Free to be placed in Clearing

#### **A.13 Main scheme applicants not currently placed from outside the EU: 13 days after A level results day** Applicants in unplaced states: applicants at 13 days after A level results day

| Applicant type | Status                        | 2011   | 2012   | 2013   | 2014   | 2015   |
|----------------|-------------------------------|--------|--------|--------|--------|--------|
| Main scheme    | Holding offer                 | 7,060  | 8,270  | 9,510  | 10,010 | 9,990  |
|                | Free to be placed in Clearing | 20,650 | 22,650 | 23,160 | 25,240 | 25,160 |

# **A.14 Main scheme applicants not currently placed from outside the EU: 13 days after A level results day** Applicants in unplaced states: difference between cycle and 2014 cycle

| Applicant type | Status                        | 2011 | 2012 | 2013 | 2014 | 2015 |
|----------------|-------------------------------|------|------|------|------|------|
| Main scheme    | Holding offer                 | -30% | -17% | -5%  | 0%   | -0%  |
|                | Free to be placed in Clearing | -18% | -10% | -8%  | 0%   | -0%  |