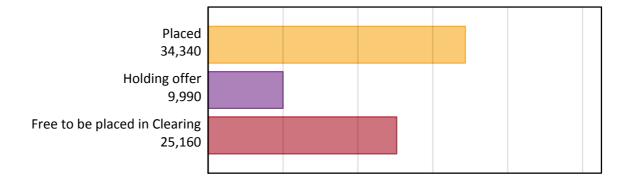

#### A.2 Summary of applicants who are placed, holding offers or free to be placed in Clearing ( outside the EU )

#### A.1 Applicants by type and status from outside the EU, 2015 cycle

| Applicant type     | Status                        | 2015   |
|--------------------|-------------------------------|--------|
| Main scheme        | Placed (Clearing)             | 2,580  |
|                    | Placed (Adjustment)           | 70     |
|                    | Placed (Firm)                 | 26,010 |
|                    | Placed (Insurance)            | 3,390  |
|                    | Placed (Other)                | 1,840  |
|                    | Holding offer                 | 9,990  |
|                    | Free to be placed in Clearing | 25,160 |
| Direct to Clearing | Placed (Direct to Clearing)   | 450    |
|                    | Other (Direct to Clearing)    | 810    |
| All applicants     | Placed                        | 34,340 |