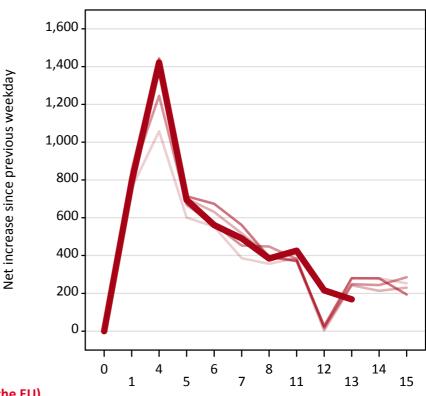

#### A.18 All Placed: Daily net change (from outside the EU)

Net increase since previous weekday (2015 cycle up to 13 days after A level results day)

| <br>2011 |
|----------|
| 2012     |
| <br>2013 |
| <br>2014 |
| 2015     |

#### A.19 All Placed: Daily net change (from outside the EU)

Net increase since previous weekday (2015 cycle up to 13 days after A level results day)

| Applicant status, days since A level results day |    | 2011  | 2012  | 2013  | 2014  | 2015  |
|--------------------------------------------------|----|-------|-------|-------|-------|-------|
| All Placed                                       | 0  | 0     | 0     | 0     | 0     | 0     |
|                                                  | 1  | 760   | 790   | 820   | 850   | 790   |
|                                                  | 4  | 1,060 | 1,430 | 1,250 | 1,440 | 1,420 |
|                                                  | 5  | 600   | 700   | 670   | 710   | 690   |
|                                                  | 6  | 550   | 630   | 570   | 670   | 560   |
|                                                  | 7  | 390   | 520   | 450   | 560   | 490   |
|                                                  | 8  | 360   | 400   | 450   | 390   | 380   |
|                                                  | 11 | 390   | 370   | 380   | 370   | 430   |
|                                                  | 12 | 10    | 0     | 20    | 30    | 220   |
|                                                  | 13 | 280   | 240   | 250   | 280   | 170   |
|                                                  | 14 | 280   | 210   | 240   | 280   |       |
|                                                  | 15 | 250   | 230   | 290   | 190   |       |