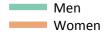

## SX.24 Placed 18 year old applicants from England by sex: 13 days after A level results day

Placed 18 year old applicants: entry rate

SX.25 Placed 18 year old applicants from England by sex: 13 days after A level results day

Placed 18 year old applicants: entry rate

| Applicant Status | Sex   | 2011  | 2012  | 2013  | 2014  | 2015  |
|------------------|-------|-------|-------|-------|-------|-------|
| Placed           | Men   | 25.2% | 23.8% | 25.2% | 26.2% | 26.7% |
|                  | Women | 32.0% | 31.2% | 32.8% | 34.3% | 35.7% |
|                  | All   | 28.5% | 27.4% | 28.9% | 30.1% | 31.1% |