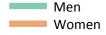

#### SX.5 Placed applicants from the UK by sex: 13 days after A level results day

Placed applicants: change relative to 2014 cycle totals

# SX.7 Placed applicants from the UK by sex: 13 days after A level results day

Placed applicants: change relative to 2014 cycle totals

| Applicant Status | Sex   | 2011 | 2012 | 2013 | 2014 | 2015 |
|------------------|-------|------|------|------|------|------|
| Placed           | Men   | -0%  | -9%  | -2%  | 0%   | 2%   |
|                  | Women | -3%  | -9%  | -4%  | 0%   | 4%   |
|                  | All   | -2%  | -9%  | -3%  | 0%   | 3%   |