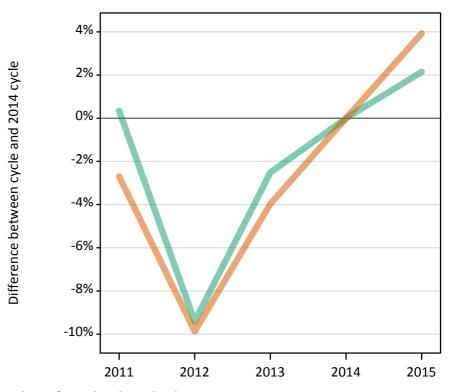

#### SX.9 Placed 18 year old applicants from the UK by sex: 13 days after A level results day

Placed 18 year old applicants: change relative to 2014 cycle totals

#### SX.11 Placed 18 year old applicants from the UK by sex: 13 days after A level results day

Placed 18 year old applicants: change relative to 2014 cycle totals

| Applicant Status | Sex   | 2011 | 2012 | 2013 | 2014 | 2015 |
|------------------|-------|------|------|------|------|------|
| Placed           | Men   | -2%  | -6%  | -2%  | 0%   | 3%   |
|                  | Women | -4%  | -6%  | -3%  | 0%   | 6%   |
|                  | All   | -3%  | -6%  | -3%  | 0%   | 5%   |