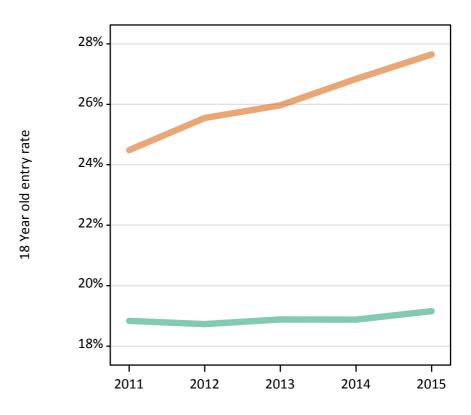

Placed 18 year old applicants: entry rate

| Applicant Status | Sex   | 2011  | 2012  | 2013  | 2014  | 2015  |
|------------------|-------|-------|-------|-------|-------|-------|
| Placed           | Men   | 24.6% | 23.3% | 24.7% | 25.6% | 26.0% |
|                  | Women | 31.4% | 30.9% | 32.4% | 33.7% | 35.1% |
|                  | All   | 27.9% | 27.0% | 28.4% | 29.5% | 30.4% |