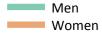

# **Daily Clearing Analysis: Sex**

Analysis at 00:05 on Wednesday 26 August 2015 (13 days after A level results day - No Scot.X1) SX.1 Placed applicants from all domiciles by sex: 13 days after A level results day

Placed applicants: change relative to 2014 cycle totals

#### SX.3 Placed applicants from all domiciles by sex: 13 days after A level results day

Placed applicants: change relative to 2014 cycle totals

| Applicant Status | Sex   | 2011 | 2012 | 2013 | 2014 | 2015 |
|------------------|-------|------|------|------|------|------|
| Placed           | Men   | -1%  | -9%  | -2%  | 0%   | 2%   |
|                  | Women | -4%  | -10% | -4%  | 0%   | 4%   |
|                  | All   | -3%  | -9%  | -4%  | 0%   | 3%   |