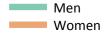

### SX.13 Placed 18 year old applicants from the UK by sex: 13 days after A level results day

Placed 18 year old applicants: entry rate

SX.14 Placed 18 year old applicants from the UK by sex: 13 days after A level results day

Placed 18 year old applicants: entry rate

| Applicant Status | Sex   | 2011  | 2012  | 2013  | 2014  | 2015  |
|------------------|-------|-------|-------|-------|-------|-------|
| Placed           | Men   | 24.6% | 23.3% | 24.7% | 25.6% | 26.0% |
|                  | Women | 31.4% | 30.9% | 32.4% | 33.7% | 35.1% |
|                  | All   | 27.9% | 27.0% | 28.4% | 29.5% | 30.4% |