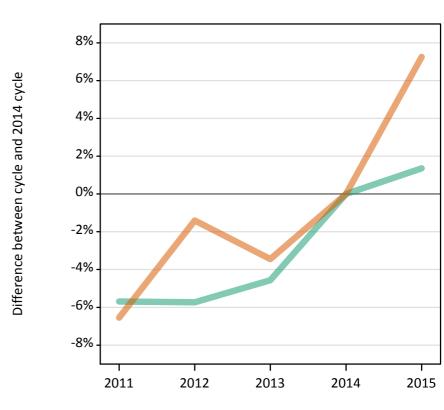

#### SX.11 Placed 18 year old applicants from the UK by sex: 13 days after A level results day

Placed 18 year old applicants: change relative to 2014 cycle totals

| Applicant Status | Sex   | 2011 | 2012 | 2013 | 2014 | 2015 |
|------------------|-------|------|------|------|------|------|
| Placed           | Men   | -2%  | -6%  | -2%  | 0%   | 3%   |
|                  | Women | -4%  | -6%  | -3%  | 0%   | 6%   |
|                  | All   | -3%  | -6%  | -3%  | 0%   | 5%   |

## SX.12 Placed 18 year old applicants from the UK by sex: 13 days after A level results day

| Applicant Status | Sex   | 2011   | 2012    | 2013   | 2014 | 2015   |
|------------------|-------|--------|---------|--------|------|--------|
| Placed           | Men   | -2,070 | -6,380  | -2,450 | 0    | 2,930  |
|                  | Women | -5,230 | -7,010  | -3,620 | 0    | 7,590  |
|                  | All   | -7,300 | -13,390 | -6,070 | 0    | 10,510 |