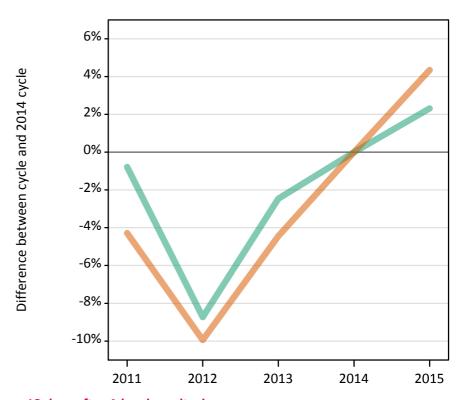

#### SX.5 Placed applicants from the UK by sex: 13 days after A level results day

Placed applicants: change relative to 2014 cycle totals

# SX.7 Placed applicants from the UK by sex: 13 days after A level results day

Placed applicants: change relative to 2014 cycle totals

| Applicant Status | Sex   | 2011 | 2012 | 2013 | 2014 | 2015 |
|------------------|-------|------|------|------|------|------|
| Placed           | Men   | -0%  | -9%  | -2%  | 0%   | 2%   |
|                  | Women | -3%  | -9%  | -4%  | 0%   | 4%   |
|                  | All   | -2%  | -9%  | -3%  | 0%   | 3%   |