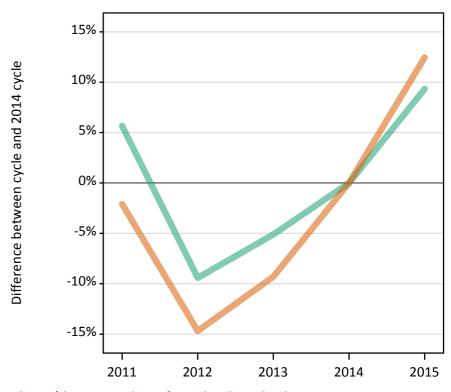

#### SX.60 Placed applicants from the EU (excluding the UK) by sex: 13 days after A level results day

Placed applicants: change relative to 2014 cycle totals

SX.61 Placed applicants from the EU (excluding the UK) by sex: 13 days after A level results day

| Applicant Status | Sex   | 2011   | 2012   | 2013   | 2014   | 2015   |
|------------------|-------|--------|--------|--------|--------|--------|
| Placed           | Men   | 11,170 | 9,580  | 10,030 | 10,570 | 11,560 |
|                  | Women | 13,730 | 11,970 | 12,720 | 14,030 | 15,770 |
|                  | All   | 24,910 | 21,540 | 22,750 | 24,600 | 27,330 |

# **SX.62** Placed applicants from the EU (excluding the UK) by sex: 13 days after A level results day Placed applicants: change relative to 2014 cycle totals

| Applicant Status | Sex   | 2011 | 2012 | 2013 | 2014 | 2015 |
|------------------|-------|------|------|------|------|------|
| Placed           | Men   | 6%   | -9%  | -5%  | 0%   | 9%   |
|                  | Women | -2%  | -15% | -9%  | 0%   | 12%  |
|                  | All   | 1%   | -12% | -8%  | 0%   | 11%  |