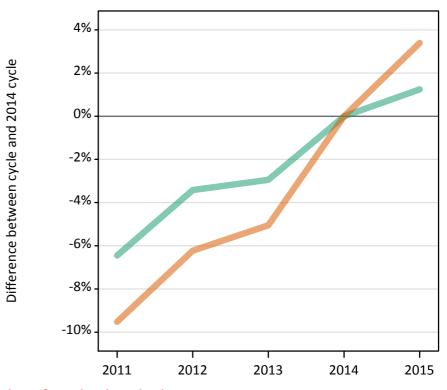

#### SX.3 Placed applicants from all domiciles by sex: 13 days after A level results day

Placed applicants: change relative to 2014 cycle totals

| Applicant Status | Sex   | 2011 | 2012 | 2013 | 2014 | 2015 |
|------------------|-------|------|------|------|------|------|
| Placed           | Men   | -1%  | -9%  | -2%  | 0%   | 2%   |
|                  | Women | -4%  | -10% | -4%  | 0%   | 4%   |
|                  | All   | -3%  | -9%  | -4%  | 0%   | 3%   |

#### SX.4 Placed applicants from all domiciles by sex: 13 days after A level results day

| Applicant Status | Sex   | 2011    | 2012    | 2013    | 2014 | 2015   |
|------------------|-------|---------|---------|---------|------|--------|
| Placed           | Men   | -1,630  | -18,170 | -5,130  | 0    | 4,820  |
|                  | Women | -11,260 | -26,140 | -11,680 | 0    | 11,420 |
|                  | All   | -12,890 | -44,310 | -16,810 | 0    | 16,240 |