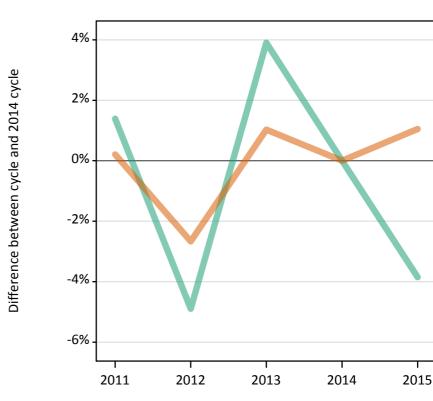

## SX.35 Placed 18 year old applicants from Northern Ireland by sex: 13 days after A level results day

Placed 18 year old applicants: entry rate

SX.36 Placed 18 year old applicants from Northern Ireland by sex: 13 days after A level results day Placed 18 year old applicants: entry rate

| Applicant Status | Sex   | 2011  | 2012  | 2013  | 2014  | 2015  |
|------------------|-------|-------|-------|-------|-------|-------|
| Placed           | Men   | 29.9% | 27.9% | 31.2% | 30.3% | 28.3% |
|                  | Women | 38.7% | 37.4% | 39.9% | 40.0% | 39.6% |
|                  | All   | 34.3% | 32.6% | 35.5% | 35.0% | 33.9% |