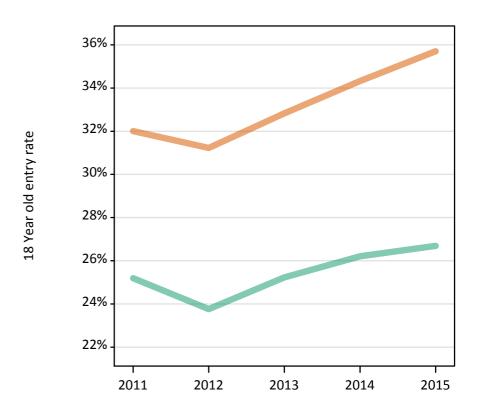

#### SX.20 Placed 18 year old applicants from England by sex: 13 days after A level results day

Placed 18 year old applicants: change relative to 2014 cycle totals

#### SX.22 Placed 18 year old applicants from England by sex: 13 days after A level results day

Placed 18 year old applicants: change relative to 2014 cycle totals

| Applicant Status | Sex   | 2011 | 2012 | 2013 | 2014 | 2015 |
|------------------|-------|------|------|------|------|------|
| Placed           | Men   | -2%  | -7%  | -3%  | 0%   | 4%   |
|                  | Women | -4%  | -6%  | -3%  | 0%   | 7%   |
|                  | All   | -3%  | -7%  | -3%  | 0%   | 5%   |