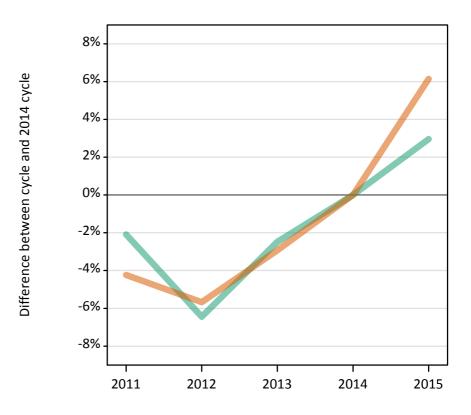

#### SX.16 Placed applicants from England by sex: 13 days after A level results day

Placed applicants: change relative to 2014 cycle totals

### SX.18 Placed applicants from England by sex: 13 days after A level results day

Placed applicants: change relative to 2014 cycle totals

| Applicant Status | Sex   | 2011 | 2012 | 2013 | 2014 | 2015 |
|------------------|-------|------|------|------|------|------|
| Placed           | Men   | 0%   | -9%  | -3%  | 0%   | 2%   |
|                  | Women | -3%  | -10% | -4%  | 0%   | 4%   |
|                  | All   | -1%  | -10% | -3%  | 0%   | 3%   |