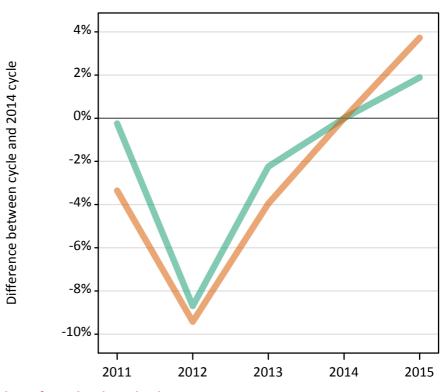

#### SX.9 Placed 18 year old applicants from the UK by sex: 13 days after A level results day

Placed 18 year old applicants: change relative to 2014 cycle totals

#### SX.11 Placed 18 year old applicants from the UK by sex: 13 days after A level results day

Placed 18 year old applicants: change relative to 2014 cycle totals

| Applicant Status | Sex   | 2011 | 2012 | 2013 | 2014 | 2015 |
|------------------|-------|------|------|------|------|------|
| Placed           | Men   | -2%  | -6%  | -2%  | 0%   | 3%   |
|                  | Women | -4%  | -6%  | -3%  | 0%   | 6%   |
|                  | All   | -3%  | -6%  | -3%  | 0%   | 5%   |