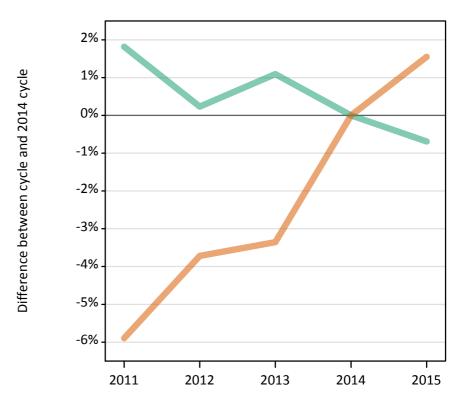

# SX.7 Placed applicants from the UK by sex: 13 days after A level results day

Placed applicants: change relative to 2014 cycle totals

| Applicant Status | Sex   | 2011 | 2012 | 2013 | 2014 | 2015 |
|------------------|-------|------|------|------|------|------|
| Placed           | Men   | -0%  | -9%  | -2%  | 0%   | 2%   |
|                  | Women | -3%  | -9%  | -4%  | 0%   | 4%   |
|                  | All   | -2%  | -9%  | -3%  | 0%   | 3%   |