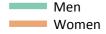

### SX.29 Placed applicants from Northern Ireland by sex: 13 days after A level results day

Placed applicants: change relative to 2014 cycle totals

| Applicant Status | Sex   | 2011 | 2012 | 2013 | 2014 | 2015 |
|------------------|-------|------|------|------|------|------|
| Placed           | Men   | -4%  | -11% | 0%   | 0%   | -5%  |
|                  | Women | -4%  | -9%  | -0%  | 0%   | -0%  |
|                  | All   | -4%  | -10% | -0%  | 0%   | -2%  |

# SX.30 Placed applicants from Northern Ireland by sex: 13 days after A level results day

| Applicant Status | Sex   | 2011 | 2012   | 2013 | 2014 | 2015 |
|------------------|-------|------|--------|------|------|------|
| Placed           | Men   | -250 | -710   | 20   | 0    | -300 |
|                  | Women | -340 | -690   | -40  | 0    | -30  |
|                  | All   | -590 | -1,400 | -20  | 0    | -330 |