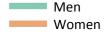

#### SX.64 Placed applicants from overseas (not EU) by sex: 13 days after A level results day

Placed applicants: change relative to 2014 cycle totals

## SX.65 Placed applicants from overseas (not EU) by sex: 13 days after A level results day

| Applicant Status | Sex   | 2011   | 2012   | 2013   | 2014   | 2015   |
|------------------|-------|--------|--------|--------|--------|--------|
| Placed           | Men   | 13,580 | 14,030 | 14,850 | 15,360 | 15,750 |
|                  | Women | 14,300 | 15,230 | 16,280 | 17,510 | 18,570 |
|                  | All   | 27,880 | 29,260 | 31,130 | 32,870 | 34,320 |

### SX.66 Placed applicants from overseas (not EU) by sex: 13 days after A level results day

Placed applicants: change relative to 2014 cycle totals

| Applicant Status | Sex   | 2011 | 2012 | 2013 | 2014 | 2015 |
|------------------|-------|------|------|------|------|------|
| Placed           | Men   | -12% | -9%  | -3%  | 0%   | 3%   |
|                  | Women | -18% | -13% | -7%  | 0%   | 6%   |
|                  | All   | -15% | -11% | -5%  | 0%   | 4%   |