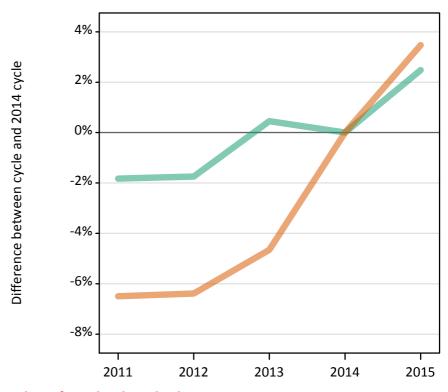

#### SX.3 Placed applicants from all domiciles by sex: 13 days after A level results day

Placed applicants: change relative to 2014 cycle totals

| Applicant Status | Sex   | 2011 | 2012 | 2013 | 2014 | 2015 |
|------------------|-------|------|------|------|------|------|
| Placed           | Men   | -1%  | -9%  | -2%  | 0%   | 2%   |
|                  | Women | -4%  | -10% | -4%  | 0%   | 4%   |
|                  | All   | -3%  | -9%  | -4%  | 0%   | 3%   |