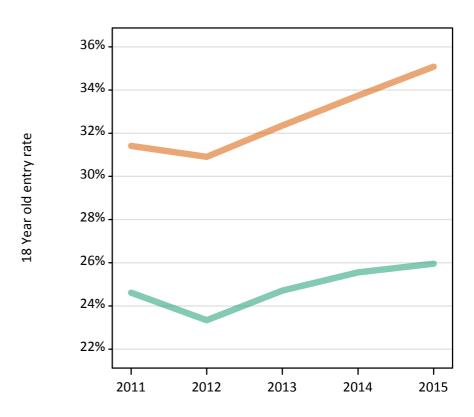

### SX.13 Placed 18 year old applicants from the UK by sex: 13 days after A level results day

Placed 18 year old applicants: entry rate

SX.14 Placed 18 year old applicants from the UK by sex: 13 days after A level results day

Placed 18 year old applicants: entry rate

| Applicant Status | Sex   | 2011  | 2012  | 2013  | 2014  | 2015  |
|------------------|-------|-------|-------|-------|-------|-------|
| Placed           | Men   | 24.6% | 23.3% | 24.7% | 25.6% | 26.0% |
|                  | Women | 31.4% | 30.9% | 32.4% | 33.7% | 35.1% |
|                  | All   | 27.9% | 27.0% | 28.4% | 29.5% | 30.4% |