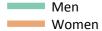

# **Daily Clearing Analysis: Sex**

Analysis at 00:05 on Thursday 27 August 2015 (14 days after A level results day - No Scot.X1) SX.1 Placed applicants from all domiciles by sex: 14 days after A level results day

Placed applicants: change relative to 2014 cycle totals

#### SX.3 Placed applicants from all domiciles by sex: 14 days after A level results day

Placed applicants: change relative to 2014 cycle totals

| Applicant Status | Sex   | 2011 | 2012 | 2013 | 2014 | 2015 |
|------------------|-------|------|------|------|------|------|
| Placed           | Men   | -1%  | -9%  | -2%  | 0%   | 2%   |
|                  | Women | -4%  | -10% | -4%  | 0%   | 4%   |
|                  | All   | -3%  | -9%  | -4%  | 0%   | 3%   |