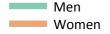

#### SX.9 Placed 18 year old applicants from the UK by sex: 14 days after A level results day

Placed 18 year old applicants: change relative to 2014 cycle totals

#### SX.11 Placed 18 year old applicants from the UK by sex: 14 days after A level results day

Placed 18 year old applicants: change relative to 2014 cycle totals

| Applicant Status | Sex   | 2011 | 2012 | 2013 | 2014 | 2015 |
|------------------|-------|------|------|------|------|------|
| Placed           | Men   | -2%  | -6%  | -2%  | 0%   | 3%   |
|                  | Women | -4%  | -6%  | -3%  | 0%   | 6%   |
|                  | All   | -3%  | -6%  | -3%  | 0%   | 5%   |