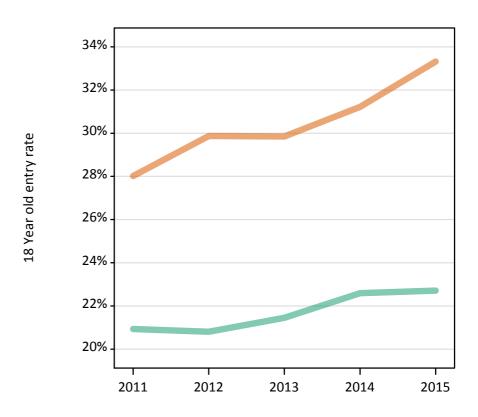

## SX.13 Placed 18 year old applicants from the UK by sex: 14 days after A level results day

Placed 18 year old applicants: entry rate

SX.14 Placed 18 year old applicants from the UK by sex: 14 days after A level results day

Placed 18 year old applicants: entry rate

| Applicant Status | Sex   | 2011  | 2012  | 2013  | 2014  | 2015  |
|------------------|-------|-------|-------|-------|-------|-------|
| Placed           | Men   | 24.7% | 23.4% | 24.8% | 25.6% | 26.0% |
|                  | Women | 31.5% | 31.0% | 32.4% | 33.8% | 35.1% |
|                  | All   | 28.0% | 27.1% | 28.5% | 29.6% | 30.4% |