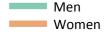

#### SX.3 Placed applicants from all domiciles by sex: 14 days after A level results day

Placed applicants: change relative to 2014 cycle totals

| Applicant Status | Sex   | 2011 | 2012 | 2013 | 2014 | 2015 |
|------------------|-------|------|------|------|------|------|
| Placed           | Men   | -1%  | -9%  | -2%  | 0%   | 2%   |
|                  | Women | -4%  | -10% | -4%  | 0%   | 4%   |
|                  | All   | -3%  | -9%  | -4%  | 0%   | 3%   |