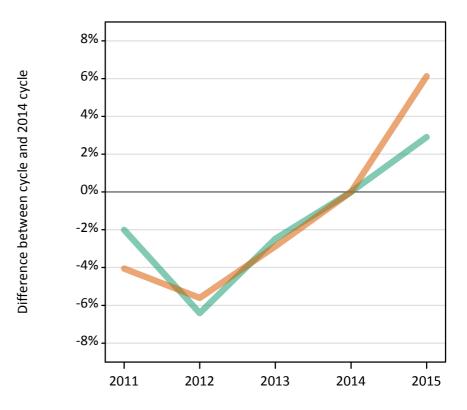

#### SX.3 Placed applicants from all domiciles by sex: 14 days after A level results day

Placed applicants: change relative to 2014 cycle totals

| Applicant Status | Sex   | 2011 | 2012 | 2013 | 2014 | 2015 |
|------------------|-------|------|------|------|------|------|
| Placed           | Men   | -1%  | -9%  | -2%  | 0%   | 2%   |
|                  | Women | -4%  | -10% | -4%  | 0%   | 4%   |
|                  | All   | -3%  | -9%  | -4%  | 0%   | 3%   |