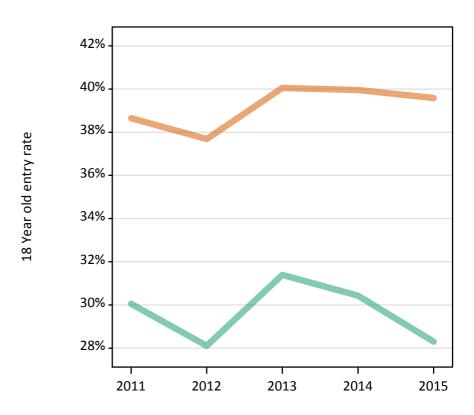

## SX.35 Placed 18 year old applicants from Northern Ireland by sex: 14 days after A level results day

Placed 18 year old applicants: entry rate

SX.36 Placed 18 year old applicants from Northern Ireland by sex: 14 days after A level results day Placed 18 year old applicants: entry rate

| Applicant Status | Sex   | 2011  | 2012  | 2013  | 2014  | 2015  |
|------------------|-------|-------|-------|-------|-------|-------|
| Placed           | Men   | 30.1% | 28.1% | 31.4% | 30.4% | 28.3% |
|                  | Women | 38.6% | 37.7% | 40.0% | 40.0% | 39.6% |
|                  | All   | 34.3% | 32.8% | 35.7% | 35.1% | 33.8% |