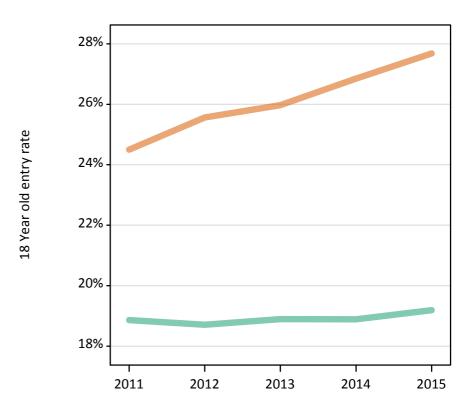

## SX.13 Placed 18 year old applicants from the UK by sex: 14 days after A level results day

Placed 18 year old applicants: entry rate

SX.14 Placed 18 year old applicants from the UK by sex: 14 days after A level results day

Placed 18 year old applicants: entry rate

| Applicant Status | Sex   | 2011  | 2012  | 2013  | 2014  | 2015  |
|------------------|-------|-------|-------|-------|-------|-------|
| Placed           | Men   | 24.7% | 23.4% | 24.8% | 25.6% | 26.0% |
|                  | Women | 31.5% | 31.0% | 32.4% | 33.8% | 35.1% |
|                  | All   | 28.0% | 27.1% | 28.5% | 29.6% | 30.4% |