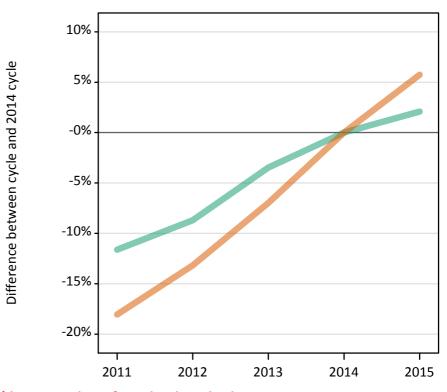

#### SX.64 Placed applicants from overseas (not EU) by sex: 14 days after A level results day

Placed applicants: change relative to 2014 cycle totals

## SX.65 Placed applicants from overseas (not EU) by sex: 14 days after A level results day

| Applicant Status | Sex   | 2011   | 2012   | 2013   | 2014   | 2015   |
|------------------|-------|--------|--------|--------|--------|--------|
| Placed           | Men   | 13,710 | 14,160 | 14,970 | 15,510 | 15,830 |
|                  | Women | 14,450 | 15,310 | 16,410 | 17,640 | 18,650 |
|                  | All   | 28,160 | 29,470 | 31,380 | 33,150 | 34,490 |

## SX.66 Placed applicants from overseas (not EU) by sex: 14 days after A level results day

Placed applicants: change relative to 2014 cycle totals

| Applicant Status | Sex   | 2011 | 2012 | 2013 | 2014 | 2015 |
|------------------|-------|------|------|------|------|------|
| Placed           | Men   | -12% | -9%  | -3%  | 0%   | 2%   |
|                  | Women | -18% | -13% | -7%  | 0%   | 6%   |
|                  | All   | -15% | -11% | -5%  | 0%   | 4%   |