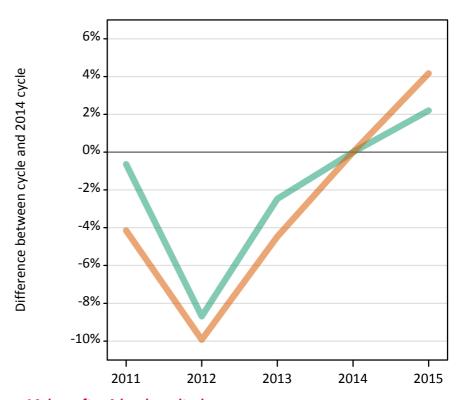

#### SX.5 Placed applicants from the UK by sex: 14 days after A level results day

Placed applicants: change relative to 2014 cycle totals

## SX.7 Placed applicants from the UK by sex: 14 days after A level results day

Placed applicants: change relative to 2014 cycle totals

| Applicant Status | Sex   | 2011 | 2012 | 2013 | 2014 | 2015 |
|------------------|-------|------|------|------|------|------|
| Placed           | Men   | -0%  | -9%  | -2%  | 0%   | 2%   |
|                  | Women | -3%  | -9%  | -4%  | 0%   | 4%   |
|                  | All   | -2%  | -9%  | -3%  | 0%   | 3%   |