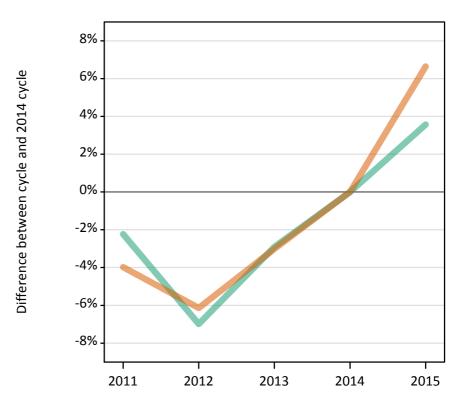

Placed 18 year old applicants: entry rate

| Applicant Status | Sex   | 2011  | 2012  | 2013  | 2014  | 2015  |
|------------------|-------|-------|-------|-------|-------|-------|
| Placed           | Men   | 24.7% | 23.4% | 24.8% | 25.6% | 26.0% |
|                  | Women | 31.5% | 31.0% | 32.4% | 33.8% | 35.1% |
|                  | All   | 28.0% | 27.1% | 28.5% | 29.6% | 30.4% |