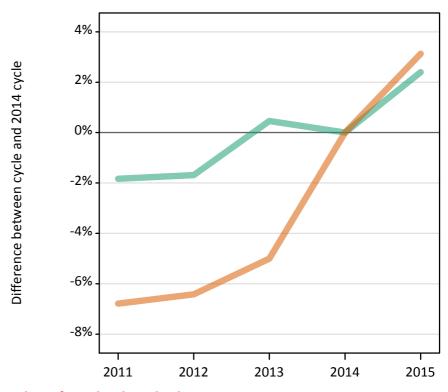

# **Daily Clearing Analysis: Sex**

Analysis at 00:05 on Thursday 27 August 2015 (14 days after A level results day - No Scot.X1) SX.1 Placed applicants from all domiciles by sex: 14 days after A level results day

Placed applicants: change relative to 2014 cycle totals

#### SX.3 Placed applicants from all domiciles by sex: 14 days after A level results day

Placed applicants: change relative to 2014 cycle totals

| Applicant Status | Sex   | 2011 | 2012 | 2013 | 2014 | 2015 |
|------------------|-------|------|------|------|------|------|
| Placed           | Men   | -1%  | -9%  | -2%  | 0%   | 2%   |
|                  | Women | -4%  | -10% | -4%  | 0%   | 4%   |
|                  | All   | -3%  | -9%  | -4%  | 0%   | 3%   |