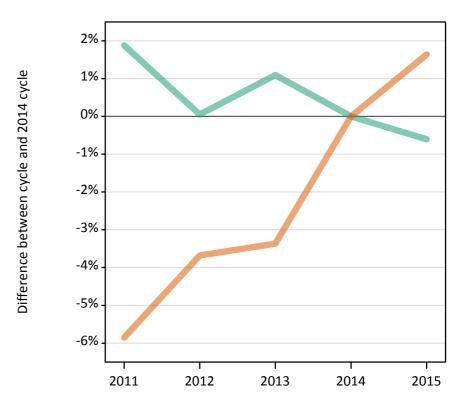

#### SX.5 Placed applicants from the UK by sex: 14 days after A level results day

Placed applicants: change relative to 2014 cycle totals

## SX.7 Placed applicants from the UK by sex: 14 days after A level results day

Placed applicants: change relative to 2014 cycle totals

| Applicant Status | Sex   | 2011 | 2012 | 2013 | 2014 | 2015 |
|------------------|-------|------|------|------|------|------|
| Placed           | Men   | -0%  | -9%  | -2%  | 0%   | 2%   |
|                  | Women | -3%  | -9%  | -4%  | 0%   | 4%   |
|                  | All   | -2%  | -9%  | -3%  | 0%   | 3%   |