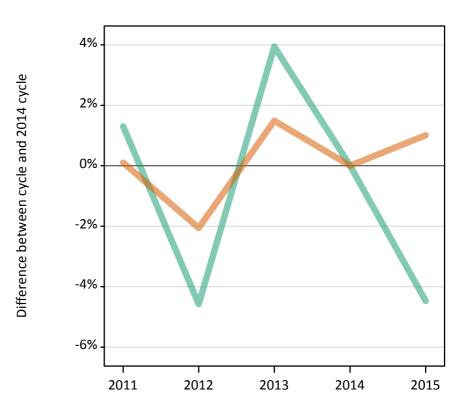

# **SX.33** Placed 18 year old applicants from Northern Ireland by sex: 14 days after A level results day Placed 18 year old applicants: change relative to 2014 cycle totals

| Applicant Status | Sex   | 2011 | 2012 | 2013 | 2014 | 2015 |
|------------------|-------|------|------|------|------|------|
| Placed           | Men   | 1%   | -5%  | 4%   | 0%   | -4%  |
|                  | Women | 0%   | -2%  | 1%   | 0%   | 1%   |
|                  | All   | 1%   | -3%  | 3%   | 0%   | -1%  |

# **SX.34** Placed 18 year old applicants from Northern Ireland by sex: 14 days after A level results day Placed 18 year old applicants: absolute change relative to 2014 cycle totals

| Applicant Status | Sex   | 2011 | 2012 | 2013 | 2014 | 2015 |
|------------------|-------|------|------|------|------|------|
| Placed           | Men   | 50   | -170 | 150  | 0    | -170 |
|                  | Women | 10   | -100 | 70   | 0    | 50   |
|                  | All   | 50   | -270 | 220  | 0    | -120 |