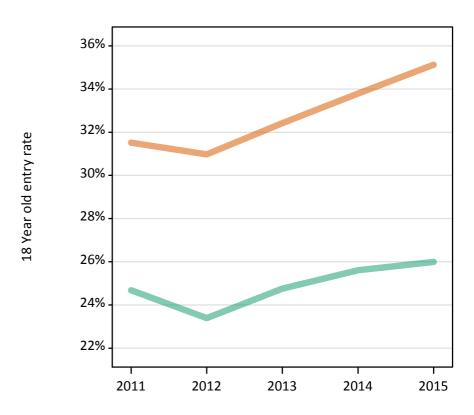

#### SX.11 Placed 18 year old applicants from the UK by sex: 14 days after A level results day

Placed 18 year old applicants: change relative to 2014 cycle totals

| Applicant Status | Sex   | 2011 | 2012 | 2013 | 2014 | 2015 |
|------------------|-------|------|------|------|------|------|
| Placed           | Men   | -2%  | -6%  | -2%  | 0%   | 3%   |
|                  | Women | -4%  | -6%  | -3%  | 0%   | 6%   |
|                  | All   | -3%  | -6%  | -3%  | 0%   | 5%   |