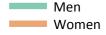

# **SX.33** Placed 18 year old applicants from Northern Ireland by sex: 14 days after A level results day Placed 18 year old applicants: change relative to 2014 cycle totals

| Applicant Status | Sex   | 2011 | 2012 | 2013 | 2014 | 2015 |
|------------------|-------|------|------|------|------|------|
| Placed           | Men   | 1%   | -5%  | 4%   | 0%   | -4%  |
|                  | Women | 0%   | -2%  | 1%   | 0%   | 1%   |
|                  | All   | 1%   | -3%  | 3%   | 0%   | -1%  |

# **SX.34** Placed 18 year old applicants from Northern Ireland by sex: 14 days after A level results day Placed 18 year old applicants: absolute change relative to 2014 cycle totals

| Applicant Status | Sex   | 2011 | 2012 | 2013 | 2014 | 2015 |
|------------------|-------|------|------|------|------|------|
| Placed           | Men   | 50   | -170 | 150  | 0    | -170 |
|                  | Women | 10   | -100 | 70   | 0    | 50   |
|                  | All   | 50   | -270 | 220  | 0    | -120 |