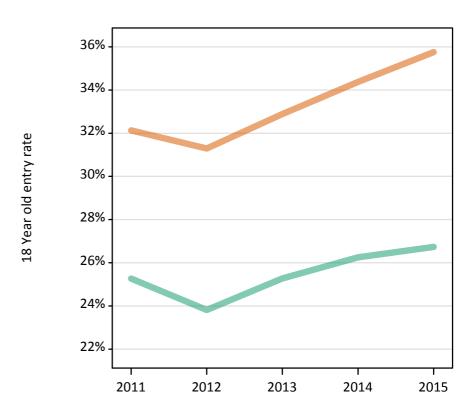

## SX.29 Placed applicants from Northern Ireland by sex: 14 days after A level results day

Placed applicants: change relative to 2014 cycle totals

| Applicant Status | Sex   | 2011 | 2012 | 2013 | 2014 | 2015 |
|------------------|-------|------|------|------|------|------|
| Placed           | Men   | -4%  | -11% | 0%   | 0%   | -5%  |
|                  | Women | -5%  | -9%  | -0%  | 0%   | -1%  |
|                  | All   | -4%  | -10% | 0%   | 0%   | -3%  |