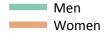

Placed 18 year old applicants: entry rate

| Applicant Status | Sex   | 2011  | 2012  | 2013  | 2014  | 2015  |
|------------------|-------|-------|-------|-------|-------|-------|
| Placed           | Men   | 24.7% | 23.4% | 24.8% | 25.6% | 26.0% |
|                  | Women | 31.5% | 31.0% | 32.4% | 33.8% | 35.1% |
|                  | All   | 28.0% | 27.1% | 28.5% | 29.6% | 30.4% |