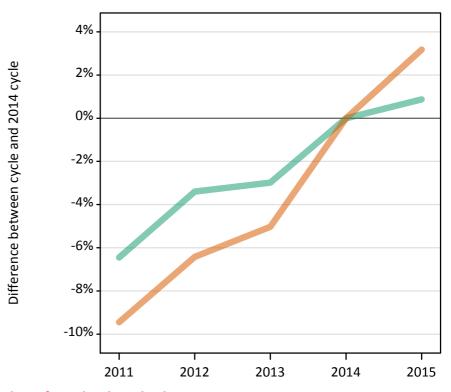

# **Daily Clearing Analysis: Sex**

Analysis at 00:05 on Thursday 27 August 2015 (14 days after A level results day - No Scot.X1) SX.1 Placed applicants from all domiciles by sex: 14 days after A level results day

Placed applicants: change relative to 2014 cycle totals