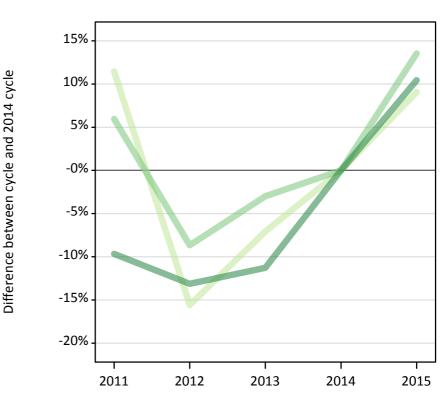

# **Daily Clearing Analysis: Tariff**

Lower tariffMedium tariff

Higher tariff

Analysis at 00:05 on Thursday 27 August 2015 (14 days after A level results day - No Scot.X1) TX.1 Placed applicants from all domiciles by tariff group: 14 days after A level results day Placed applicants: change relative to 2014 cycle totals

#### **TX.3 Placed applicants from all domiciles by tariff group: 14 days after A level results day** Placed applicants: change relative to 2014 cycle totals

| Applicant Status | Tariff group  | 2011 | 2012 | 2013 | 2014 | 2015 |
|------------------|---------------|------|------|------|------|------|
| Placed           | Lower tariff  | 5%   | -8%  | -3%  | 0%   | 1%   |
|                  | Medium tariff | -4%  | -10% | -4%  | 0%   | 4%   |
|                  | Higher tariff | -11% | -10% | -4%  | 0%   | 6%   |