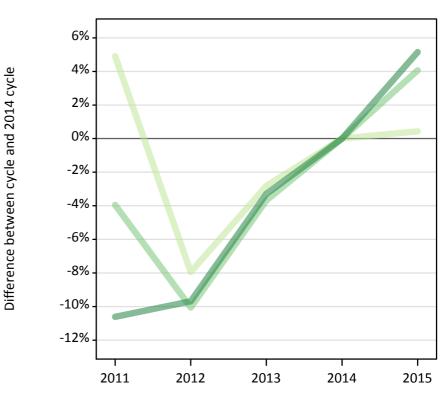

# **TX.9 Placed 18 year old applicants from the UK by tariff group: 14 days after A level results day** Placed 18 year old applicants: change relative to 2014 cycle totals

Lower tariff Medium tariff Higher tariff

#### **TX.11 Placed 18 year old applicants from the UK by tariff group: 14 days after A level results day** Placed 18 year old applicants: change relative to 2014 cycle totals

| Applicant Status | Tariff group  | 2011 | 2012 | 2013 | 2014 | 2015 |
|------------------|---------------|------|------|------|------|------|
| Placed           | Lower tariff  | 8%   | -5%  | -3%  | 0%   | 3%   |
|                  | Medium tariff | -4%  | -6%  | -3%  | 0%   | 5%   |
|                  | Higher tariff | -13% | -7%  | -2%  | 0%   | 6%   |