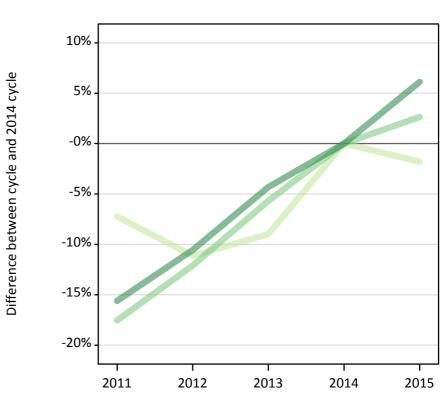

# **TX.13 Placed applicants from the EU (excluding the UK) by tariff group: 14 days after A level results day** Placed applicants: change relative to 2014 cycle totals

Lower tariff Medium tariff Higher tariff

# **TX.15 Placed applicants from the EU (excluding the UK) by tariff group: 14 days after A level results day** Placed applicants: change relative to 2014 cycle totals

| Applicant Status | Tariff group  | 2011 | 2012 | 2013 | 2014 | 2015 |
|------------------|---------------|------|------|------|------|------|
| Placed           | Lower tariff  | 11%  | -16% | -7%  | 0%   | 9%   |
|                  | Medium tariff | 6%   | -9%  | -3%  | 0%   | 14%  |
|                  | Higher tariff | -10% | -13% | -11% | 0%   | 10%  |