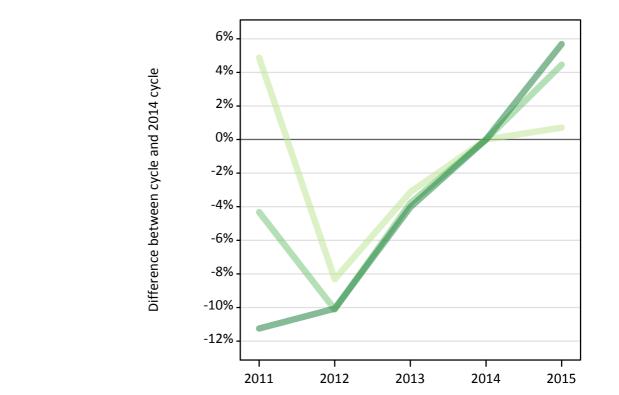

# **Daily Clearing Analysis: Tariff**

Lower tariffMedium tariff

Higher tariff

Analysis at 00:05 on Thursday 27 August 2015 (14 days after A level results day - No Scot.X1) TX.1 Placed applicants from all domiciles by tariff group: 14 days after A level results day Placed applicants: change relative to 2014 cycle totals

#### **TX.3 Placed applicants from all domiciles by tariff group: 14 days after A level results day** Placed applicants: change relative to 2014 cycle totals

| Applicant Status | Tariff group  | 2011 | 2012 | 2013 | 2014 | 2015 |
|------------------|---------------|------|------|------|------|------|
| Placed           | Lower tariff  | 5%   | -8%  | -3%  | 0%   | 1%   |
|                  | Medium tariff | -4%  | -10% | -4%  | 0%   | 4%   |
|                  | Higher tariff | -11% | -10% | -4%  | 0%   | 6%   |