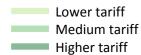

# **TX.5 Placed applicants from the UK by tariff group: 14 days after A level results day** Placed applicants: change relative to 2014 cycle totals

#### TX.7 Placed applicants from the UK by tariff group: 14 days after A level results day

Placed applicants: change relative to 2014 cycle totals

| Applicant Status | Tariff group  | 2011 | 2012 | 2013 | 2014 | 2015 |
|------------------|---------------|------|------|------|------|------|
| Placed           | Lower tariff  | 5%   | -8%  | -3%  | 0%   | 0%   |
|                  | Medium tariff | -4%  | -10% | -4%  | 0%   | 4%   |
|                  | Higher tariff | -11% | -10% | -3%  | 0%   | 5%   |