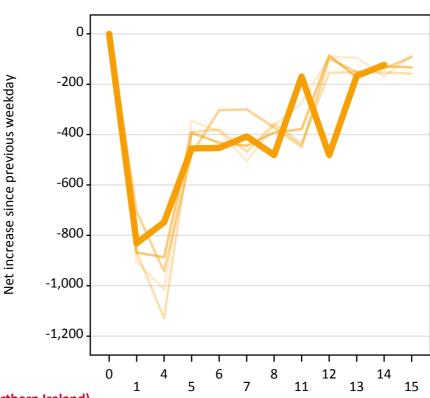

## **AX.22 Holding Offer: Daily net change (from Northern Ireland)** Net increase since previous weekday (2015 cycle up to 14 days after A level results day)

| 2011     |
|----------|
| <br>2012 |
| <br>2013 |
| <br>2014 |
| 2015     |

# AX.23 Holding Offer: Daily net change (from Northern Ireland)

Net increase since previous weekday (2015 cycle up to 14 days after A level results day)

| Applicant status, days since A level results day |    | 2011   | 2012   | 2013 | 2014 | 2015 |
|--------------------------------------------------|----|--------|--------|------|------|------|
| Holding Offer                                    | 0  | 0      | 0      | 0    | 0    | 0    |
|                                                  | 1  | -910   | -870   | -710 | -870 | -830 |
|                                                  | 4  | -1,020 | -1,130 | -940 | -890 | -750 |
|                                                  | 5  | -350   | -390   | -480 | -390 | -460 |
|                                                  | 6  | -390   | -380   | -300 | -430 | -450 |
|                                                  | 7  | -510   | -470   | -300 | -440 | -410 |
|                                                  | 8  | -360   | -360   | -370 | -390 | -480 |
|                                                  | 11 | -280   | -440   | -450 | -380 | -170 |
|                                                  | 12 | -90    | -160   | -100 | -90  | -480 |
|                                                  | 13 | -100   | -150   | -150 | -170 | -170 |
|                                                  | 14 | -170   | -150   | -140 | -130 | -120 |
|                                                  | 15 | -90    | -160   | -90  | -130 |      |