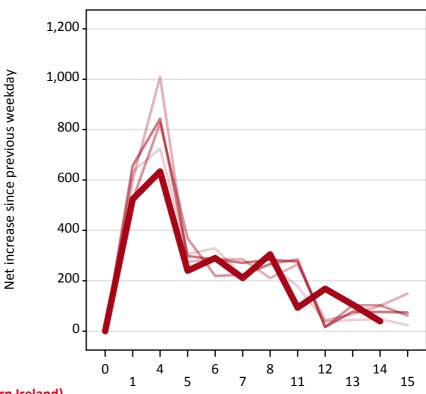

# AX.18 All Placed: Daily net change (from Northern Ireland)

Net increase since previous weekday (2015 cycle up to 14 days after A level results day)

| <br>2011 |
|----------|
| 2012     |
| <br>2013 |
| <br>2014 |
| 2015     |

## AX.19 All Placed: Daily net change (from Northern Ireland)

Net increase since previous weekday (2015 cycle up to 14 days after A level results day)

| Applicant status, days since A level results day |    | 2011 | 2012  | 2013 | 2014 | 2015 |
|--------------------------------------------------|----|------|-------|------|------|------|
| All Placed                                       | 0  | 0    | 0     | 0    | 0    | 0    |
|                                                  | 1  | 630  | 600   | 520  | 660  | 520  |
|                                                  | 4  | 730  | 1,010 | 830  | 840  | 630  |
|                                                  | 5  | 310  | 280   | 370  | 300  | 240  |
|                                                  | 6  | 330  | 290   | 220  | 290  | 290  |
|                                                  | 7  | 220  | 290   | 220  | 270  | 210  |
|                                                  | 8  | 270  | 210   | 270  | 280  | 310  |
|                                                  | 11 | 180  | 270   | 290  | 280  | 90   |
|                                                  | 12 | 40   | 40    | 20   | 20   | 170  |
|                                                  | 13 | 40   | 70    | 100  | 80   | 110  |
|                                                  | 14 | 50   | 100   | 100  | 80   | 40   |
|                                                  | 15 | 20   | 150   | 60   | 70   |      |