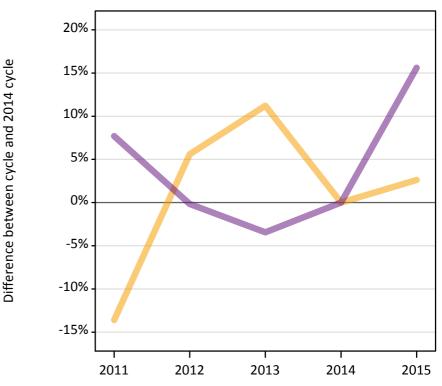

#### **AX.12** Main scheme applicants not currently placed from Northern Ireland: 14 days after A level results day Applicants in unplaced states: difference between cycle and 2014 cycle

Holding offer

Free to be placed in Clearing

**AX.13 Main scheme applicants not currently placed from Northern Ireland: 14 days after A level results day** Applicants in unplaced states: applicants at 14 days after A level results day

| Applicant type | Status                        | 2011  | 2012  | 2013  | 2014  | 2015  |
|----------------|-------------------------------|-------|-------|-------|-------|-------|
| Main scheme    | Holding offer                 | 720   | 890   | 930   | 840   | 860   |
|                | Free to be placed in Clearing | 5,300 | 4,910 | 4,750 | 4,920 | 5,680 |

**AX.14 Main scheme applicants not currently placed from Northern Ireland: 14 days after A level results day** Applicants in unplaced states: difference between cycle and 2014 cycle

| Applicant type | Status                        | 2011 | 2012 | 2013 | 2014 | 2015 |
|----------------|-------------------------------|------|------|------|------|------|
| Main scheme    | Holding offer                 | -14% | 6%   | 11%  | 0%   | 3%   |
|                | Free to be placed in Clearing | 8%   | -0%  | -3%  | 0%   | 16%  |