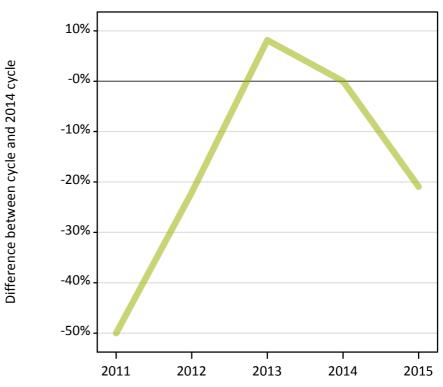

#### **AX.15 Direct to Clearing applicants from Northern Ireland: 14 days after A level results day** Placed (Direct to Clearing): difference between cycle and 2014 cycle

Placed (Direct to Clearing)

## **AX.16 Direct to Clearing applicants from Northern Ireland: 14 days after A level results day** Direct to Clearing 14 days after A level results day

| Applicant type     | Status                      | 2011 | 2012 | 2013 | 2014 | 2015 |
|--------------------|-----------------------------|------|------|------|------|------|
| Direct to Clearing | Placed (Direct to Clearing) | 40   | 70   | 90   | 90   | 70   |
|                    | Other (Direct to Clearing)  | 80   | 70   | 70   | 90   | 60   |

#### **AX.17 Direct to Clearing applicants from Northern Ireland: 14 days after A level results day** Placed (Direct to Clearing): difference between cycle and 2014 cycle

| Applicant type     | Status                      | 2011 | 2012 | 2013 | 2014 | 2015 |
|--------------------|-----------------------------|------|------|------|------|------|
| Direct to Clearing | Placed (Direct to Clearing) | -50% | -22% | 8%   | 0%   | -21% |