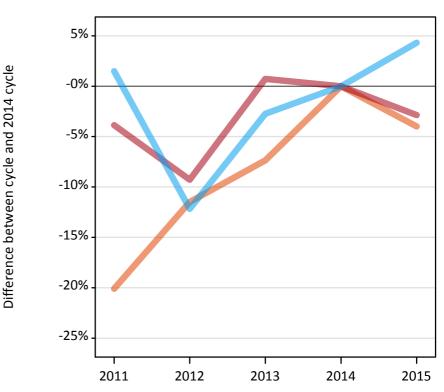

#### **AX.6 Placed main scheme applicants from Northern Ireland: 14 days after A level results day** Selected placed routes: difference between cycle and 2014 cycle

#### **AX.8 Placed main scheme applicants from Northern Ireland: 14 days after A level results day** Selected placed routes: difference between cycle and 2014 cycle

2012 2013 2014 2015 Applicant type Status 2011 Main scheme Placed (Clearing) -20% -11% -7% 0% -4% Placed (Firm) -4% -9% 1% 0% -3% Placed (Insurance) 1% -12% -3% 0% 4%