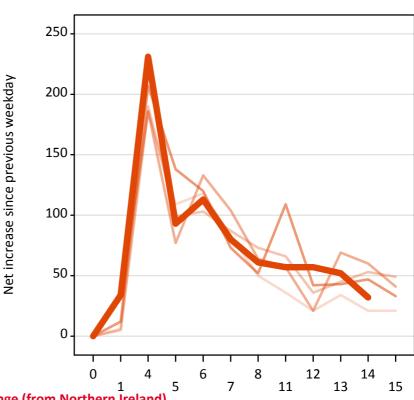

# AX.18 All Placed: Daily net change (from Northern Ireland)

Net increase since previous weekday (2015 cycle up to 14 days after A level results day)

| <br>2011 |
|----------|
| 2012     |
| <br>2013 |
| <br>2014 |
| 2015     |

## AX.19 All Placed: Daily net change (from Northern Ireland)

Net increase since previous weekday (2015 cycle up to 14 days after A level results day)

| Applicant status, days since A level results day |    | 2011 | 2012  | 2013 | 2014 | 2015 |
|--------------------------------------------------|----|------|-------|------|------|------|
| All Placed                                       | 0  | 0    | 0     | 0    | 0    | 0    |
|                                                  | 1  | 630  | 600   | 520  | 660  | 520  |
|                                                  | 4  | 730  | 1,010 | 830  | 840  | 630  |
|                                                  | 5  | 310  | 280   | 370  | 300  | 240  |
|                                                  | 6  | 330  | 290   | 220  | 290  | 290  |
|                                                  | 7  | 220  | 290   | 220  | 270  | 210  |
|                                                  | 8  | 270  | 210   | 270  | 280  | 310  |
|                                                  | 11 | 180  | 270   | 290  | 280  | 90   |
|                                                  | 12 | 40   | 40    | 20   | 20   | 170  |
|                                                  | 13 | 40   | 70    | 100  | 80   | 110  |
|                                                  | 14 | 50   | 100   | 100  | 80   | 40   |
|                                                  | 15 | 20   | 150   | 60   | 70   |      |