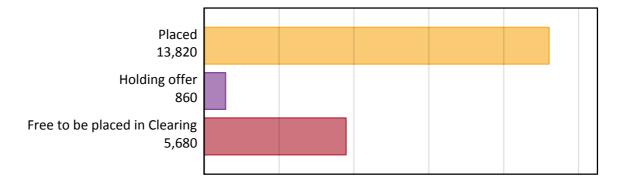

# AX.2 Summary of applicants who are placed, holding offers or free to be placed in Clearing (Northern Ireland )

# AX.1 Applicants by type and status from Northern Ireland, 2015 cycle

| Applicant type     | Status                        | 2015   |
|--------------------|-------------------------------|--------|
| Main scheme        | Placed (Clearing)             | 770    |
|                    | Placed (Adjustment)           | 40     |
|                    | Placed (Firm)                 | 11,570 |
|                    | Placed (Insurance)            | 1,260  |
|                    | Placed (Other)                | 120    |
|                    | Holding offer                 | 860    |
|                    | Free to be placed in Clearing | 5,680  |
| Direct to Clearing | Placed (Direct to Clearing)   | 70     |
|                    | Other (Direct to Clearing)    | 60     |
| All applicants     | Placed                        | 13,820 |