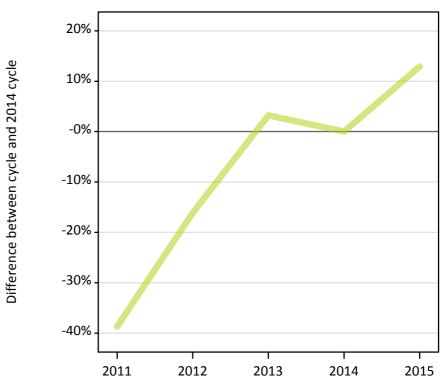

#### **AX.9 Main scheme applicants placed through adjustment: 14 days after A level results day** Placed through adjustment: difference between cycle and 2014 cycle

Placed (Adjustment)

## **AX.10 Main scheme applicants placed through adjustment: 14 days after A level results day** Placed through adjustment: applicants at 14 days after A level results day

| Applicant type | Status              | 2011 | 2012 | 2013 | 2014 | 2015 |
|----------------|---------------------|------|------|------|------|------|
| Main scheme    | Placed (Adjustment) | 20   | 30   | 30   | 30   | 40   |

#### AX.11 Main scheme applicants placed through adjustment: 14 days after A level results day

Placed through adjustment: difference between cycle and 2014 cycle

| Applicant type | Status              | 2011 | 2012 | 2013 | 2014 | 2015 |
|----------------|---------------------|------|------|------|------|------|
| Main scheme    | Placed (Adjustment) | -39% | -16% | 3%   | 0%   | 13%  |