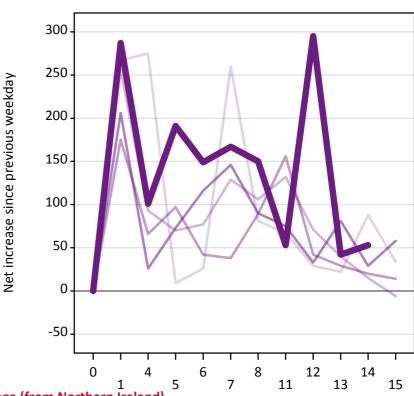

## **AX.24 Free to be placed in Clearing: Daily net change (from Northern Ireland)** Net increase since previous weekday (2015 cycle up to 14 days after A level results day)

# **AX.25 Free to be placed in Clearing: Daily net change (from Northern Ireland)** Net increase since previous weekday (2015 cycle up to 14 days after A level results day)

| Applicant status, days since A level results day |    | 2011 | 2012 | 2013 | 2014 | 2015 |
|--------------------------------------------------|----|------|------|------|------|------|
| Free to be placed in Clearing                    | 0  | 0    | 0    | 0    | 0    | 0    |
|                                                  | 1  | 270  | 260  | 180  | 210  | 290  |
|                                                  | 4  | 280  | 90   | 70   | 30   | 100  |
|                                                  | 5  | 10   | 70   | 100  | 70   | 190  |
|                                                  | 6  | 30   | 80   | 40   | 120  | 150  |
|                                                  | 7  | 260  | 130  | 40   | 150  | 170  |
|                                                  | 8  | 80   | 110  | 90   | 90   | 150  |
|                                                  | 11 | 70   | 130  | 160  | 80   | 50   |
|                                                  | 12 | 30   | 70   | 40   | 30   | 300  |
|                                                  | 13 | 20   | 40   | 30   | 80   | 40   |
|                                                  | 14 | 90   | 20   | 20   | 30   | 50   |
|                                                  | 15 | 30   | -10  | 10   | 60   |      |