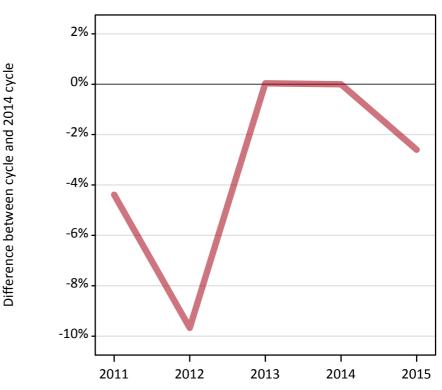

## **AX.3 All placed applicants from Northern Ireland: 14 days after A level results day** All placed applicants: difference between cycle and 2014 cycle

Placed

**AX.4 All placed applicants from Northern Ireland: 14 days after A level results day** All placed applicants: applicants at 14 days after A level results day

## AX.5 All placed applicants from Northern Ireland: 14 days after A level results day

All placed applicants: difference between cycle and 2014 cycle

| Applicant type Status | 2011 | 2012 | 2013 | 2014 | 2015 |
|-----------------------|------|------|------|------|------|
| All applicants Placed | -4%  | -10% | 0%   | 0%   | -3%  |