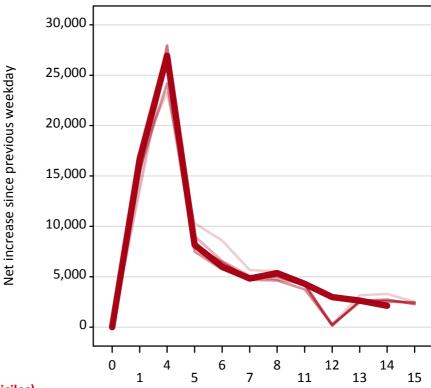

### A.18 All Placed: Daily net change (from all domiciles)

Net increase since previous weekday (2015 cycle up to 14 days after A level results day)

A.19 All Placed: Daily net change (from all domiciles)

| Applicant status, days since A leve | el results day | 2011   | 2012   | 2013   | 2014   | 2015   |
|-------------------------------------|----------------|--------|--------|--------|--------|--------|
| All Placed                          | 0              | 0      | 0      | 0      | 0      | 0      |
|                                     | 1              | 17,140 | 13,710 | 15,640 | 15,180 | 16,680 |
|                                     | 4              | 23,290 | 26,960 | 24,180 | 27,960 | 26,940 |
|                                     | 5              | 10,300 | 9,020  | 7,500  | 8,140  | 8,160  |
|                                     | 6              | 8,590  | 6,560  | 5,730  | 6,450  | 6,000  |
|                                     | 7              | 5,670  | 5,090  | 4,690  | 4,830  | 4,830  |
|                                     | 8              | 5,530  | 4,730  | 4,640  | 5,020  | 5,370  |
|                                     | 11             | 4,310  | 4,250  | 3,740  | 4,210  | 4,300  |
|                                     | 12             | 280    | 250    | 240    | 130    | 2,980  |
|                                     | 13             | 3,150  | 2,450  | 2,540  | 2,620  | 2,630  |
|                                     | 14             | 3,310  | 2,610  | 2,540  | 2,730  | 2,120  |
|                                     | 15             | 2,500  | 2,470  | 2,420  | 2,280  |        |