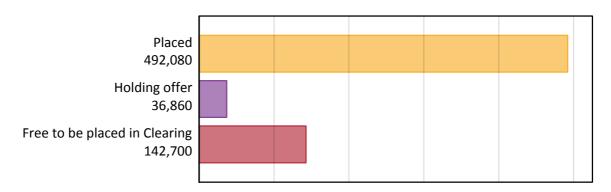

### A.1 Applicants by type and status from all domiciles, 2015 cycle

| Applicant type     | Status                        | 2015    |
|--------------------|-------------------------------|---------|
| Main scheme        | Placed (Clearing)             | 40,850  |
|                    | Placed (Adjustment)           | 1,160   |
|                    | Placed (Firm)                 | 390,240 |
|                    | Placed (Insurance)            | 37,810  |
|                    | Placed (Other)                | 13,500  |
|                    | Holding offer                 | 36,860  |
|                    | Free to be placed in Clearing | 142,700 |
| Direct to Clearing | Placed (Direct to Clearing)   | 8,520   |
|                    | Other (Direct to Clearing)    | 8,090   |
| All applicants     | Placed                        | 492,080 |

### A.2 Summary of applicants who are placed, holding offers or free to be placed in Clearing (all domiciles)