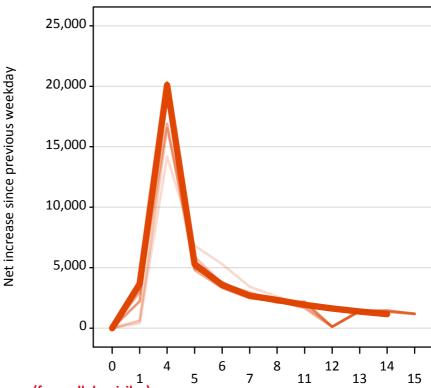

### A.20 Placed through Clearing only: Daily net change (from all domiciles)

Net increase since previous weekday (2015 cycle up to 14 days after A level results day)

A.21 Placed through Clearing only: Daily net change (from all domiciles)

| Applicant status, days since A lev | el results day | 2011   | 2012   | 2013   | 2014   | 2015   |
|------------------------------------|----------------|--------|--------|--------|--------|--------|
| Placed through Clearing only       | 0              | 0      | 0      | 0      | 0      | 0      |
|                                    | 1              | 410    | 620    | 2,990  | 2,220  | 3,660  |
|                                    | 4              | 14,190 | 16,540 | 16,910 | 20,340 | 20,110 |
|                                    | 5              | 6,820  | 5,900  | 4,810  | 4,950  | 5,290  |
|                                    | 6              | 5,290  | 3,690  | 3,320  | 3,810  | 3,560  |
|                                    | 7              | 3,430  | 2,960  | 2,470  | 2,650  | 2,680  |
|                                    | 8              | 2,600  | 2,260  | 2,240  | 2,120  | 2,330  |
|                                    | 11             | 1,890  | 2,000  | 1,670  | 2,200  | 1,930  |
|                                    | 12             | 120    | 130    | 100    | 120    | 1,620  |
|                                    | 13             | 1,340  | 1,420  | 1,410  | 1,450  | 1,370  |
|                                    | 14             | 1,480  | 1,360  | 1,350  | 1,450  | 1,160  |
|                                    | 15             | 1,180  | 1,210  | 1,170  | 1,190  |        |