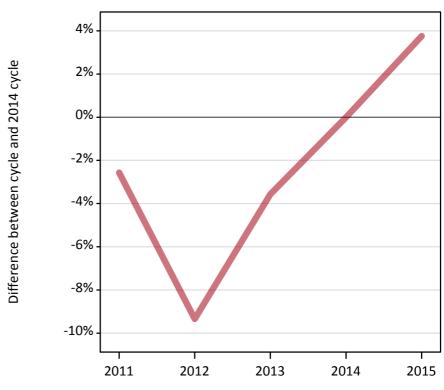

### A.3 All placed applicants from all domiciles: 14 days after A level results day

All placed applicants: difference between cycle and 2014 cycle

Placed

### A.5 All placed applicants from all domiciles: 14 days after A level results day

All placed applicants: difference between cycle and 2014 cycle

| Applicant type Sta | atus | 2011 | 2012 | 2013 | 2014 | 2015 |
|--------------------|------|------|------|------|------|------|
| All applicants Pla | aced | -3%  | -9%  | -4%  | 0%   | 4%   |