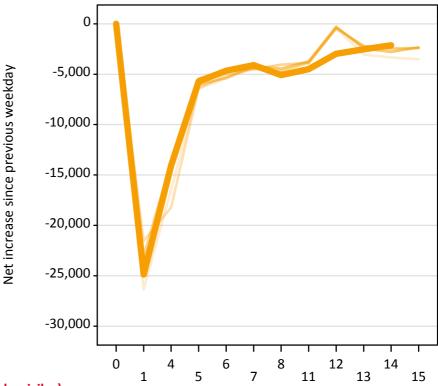

### A.22 Holding Offer: Daily net change (from all domiciles)

Net increase since previous weekday (2015 cycle up to 14 days after A level results day)

A.23 Holding Offer: Daily net change (from all domiciles)

| Applicant status, days since A level results day |    | 2011    | 2012    | 2013    | 2014    | 2015    |
|--------------------------------------------------|----|---------|---------|---------|---------|---------|
| Holding Offer                                    | 0  | 0       | 0       | 0       | 0       | 0       |
|                                                  | 1  | -26,360 | -21,550 | -23,020 | -23,940 | -24,880 |
|                                                  | 4  | -16,400 | -18,230 | -13,720 | -14,530 | -14,080 |
|                                                  | 5  | -6,410  | -6,370  | -5,420  | -6,060  | -5,720  |
|                                                  | 6  | -5,410  | -5,130  | -4,630  | -5,380  | -4,650  |
|                                                  | 7  | -4,370  | -4,480  | -4,500  | -4,210  | -4,090  |
|                                                  | 8  | -4,650  | -4,690  | -4,050  | -4,430  | -5,080  |
|                                                  | 11 | -3,940  | -3,810  | -3,850  | -3,720  | -4,490  |
|                                                  | 12 | -400    | -440    | -440    | -270    | -2,970  |
|                                                  | 13 | -3,050  | -2,220  | -2,190  | -2,450  | -2,520  |
|                                                  | 14 | -3,340  | -2,560  | -2,410  | -2,790  | -2,130  |
|                                                  | 15 | -3,510  | -2,420  | -2,400  | -2,330  |         |