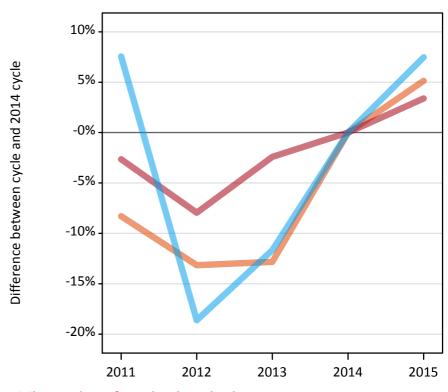

#### A.6 Placed main scheme applicants from all domiciles: 14 days after A level results day

Selected placed routes: difference between cycle and 2014 cycle

A.7 Placed main scheme applicants from all domiciles: 14 days after A level results day
All Main scheme placed routes (excluding Adjustment): applicants at 14 days after A level results day

# **A.8 Placed main scheme applicants from all domiciles: 14 days after A level results day** Selected placed routes: difference between cycle and 2014 cycle

| Applicant type | Status             | 2011 | 2012 | 2013 | 2014 | 2015 |
|----------------|--------------------|------|------|------|------|------|
| Main scheme    | Placed (Clearing)  | -8%  | -13% | -13% | 0%   | 5%   |
|                | Placed (Firm)      | -3%  | -8%  | -2%  | 0%   | 3%   |
|                | Placed (Insurance) | 8%   | -19% | -12% | 0%   | 7%   |