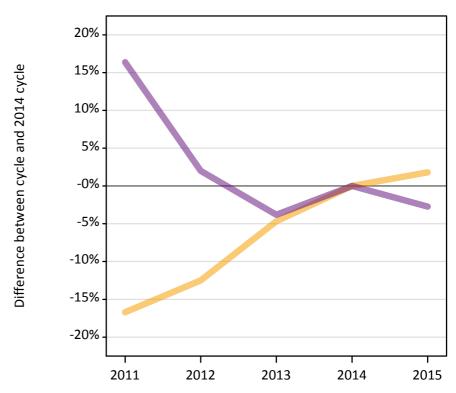

#### A.12 Main scheme applicants not currently placed from all domiciles: 14 days after A level results day

Applicants in unplaced states: difference between cycle and 2014 cycle

**A.13 Main scheme applicants not currently placed from all domiciles: 14 days after A level results day** Applicants in unplaced states: applicants at 14 days after A level results day

| Applicant type | Status                        | 2011    | 2012    | 2013    | 2014    | 2015    |
|----------------|-------------------------------|---------|---------|---------|---------|---------|
| Main scheme    | Holding offer                 | 30,160  | 31,680  | 34,510  | 36,200  | 36,860  |
|                | Free to be placed in Clearing | 170,710 | 149,640 | 141,100 | 146,700 | 142,700 |

# **A.14 Main scheme applicants not currently placed from all domiciles: 14 days after A level results day** Applicants in unplaced states: difference between cycle and 2014 cycle

| Applicant type | Status                        | 2011 | 2012 | 2013 | 2014 | 2015 |
|----------------|-------------------------------|------|------|------|------|------|
| Main scheme    | Holding offer                 | -17% | -12% | -5%  | 0%   | 2%   |
|                | Free to be placed in Clearing | 16%  | 2%   | -4%  | 0%   | -3%  |