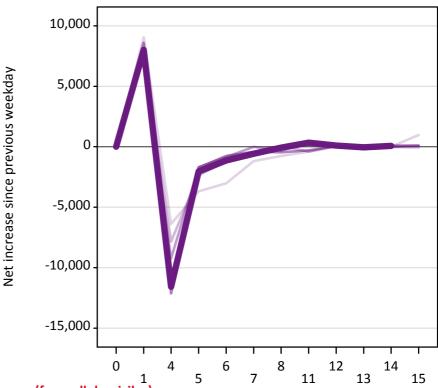

### A.24 Free to be placed in Clearing: Daily net change (from all domiciles)

Net increase since previous weekday (2015 cycle up to 14 days after A level results day)

A.25 Free to be placed in Clearing: Daily net change (from all domiciles)

| Applicant status, days since A level results day |    | 2011   | 2012   | 2013   | 2014    | 2015    |
|--------------------------------------------------|----|--------|--------|--------|---------|---------|
| Free to be placed in Clearing                    | 0  | 0      | 0      | 0      | 0       | 0       |
|                                                  | 1  | 9,070  | 7,700  | 7,340  | 8,600   | 8,010   |
|                                                  | 4  | -6,390 | -7,840 | -9,230 | -12,130 | -11,570 |
|                                                  | 5  | -3,680 | -2,360 | -1,690 | -1,720  | -2,040  |
|                                                  | 6  | -3,030 | -1,210 | -860   | -770    | -1,130  |
|                                                  | 7  | -1,190 | -510   | 0      | -420    | -570    |
|                                                  | 8  | -760   | 70     | -330   | -450    | -80     |
|                                                  | 11 | -400   | -400   | 290    | -300    | 340     |
|                                                  | 12 | 30     | 60     | 70     | 40      | 90      |
|                                                  | 13 | -140   | -190   | -200   | -90     | -40     |
|                                                  | 14 | 10     | -30    | -10    | 100     | 80      |
|                                                  | 15 | 970    | -40    | 90     | 90      |         |