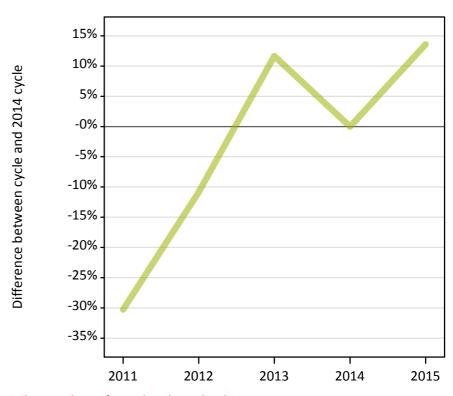

#### A.15 Direct to Clearing applicants from all domiciles: 14 days after A level results day

Placed (Direct to Clearing): difference between cycle and 2014 cycle

Placed (Direct to Clearing)

# **A.16 Direct to Clearing applicants from all domiciles: 14 days after A level results day**Direct to Clearing 14 days after A level results day

| Applicant type     | Status                      | 2011  | 2012  | 2013  | 2014  | 2015  |
|--------------------|-----------------------------|-------|-------|-------|-------|-------|
| Direct to Clearing | Placed (Direct to Clearing) | 5,230 | 6,690 | 8,370 | 7,500 | 8,520 |
|                    | Other (Direct to Clearing)  | 8,530 | 7,210 | 8,080 | 7,330 | 8,090 |

### A.17 Direct to Clearing applicants from all domiciles: 14 days after A level results day

Placed (Direct to Clearing): difference between cycle and 2014 cycle

| Applicant type     | Status                      | 2011 | 2012 | 2013 | 2014 | 2015 |
|--------------------|-----------------------------|------|------|------|------|------|
| Direct to Clearing | Placed (Direct to Clearing) | -30% | -11% | 12%  | 0%   | 14%  |