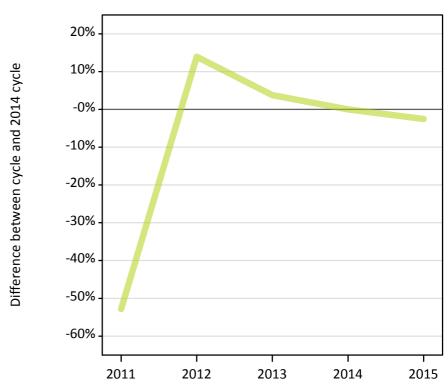

#### A.9 Main scheme applicants placed through adjustment: 14 days after A level results day

Placed through adjustment: difference between cycle and 2014 cycle

Placed (Adjustment)

## A.10 Main scheme applicants placed through adjustment: 14 days after A level results day

Placed through adjustment: applicants at 14 days after A level results day

| Applicant type | Status              | 2011 | 2012  | 2013  | 2014  | 2015  |
|----------------|---------------------|------|-------|-------|-------|-------|
| Main scheme    | Placed (Adjustment) | 560  | 1,360 | 1,240 | 1,190 | 1,160 |

### A.11 Main scheme applicants placed through adjustment: 14 days after A level results day

Placed through adjustment: difference between cycle and 2014 cycle

| Applicant type Status           | 2011 | 2012 | 2013 | 2014 | 2015 |
|---------------------------------|------|------|------|------|------|
| Main scheme Placed (Adjustment) | -53% | 14%  | 4%   | 0%   | -3%  |