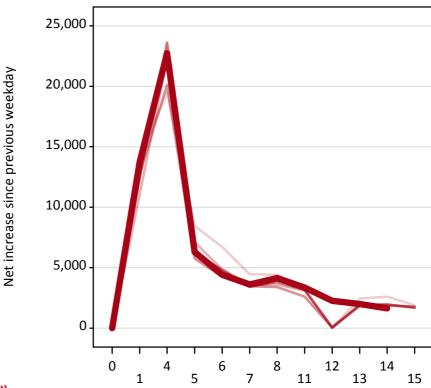

#### A.18 All Placed: Daily net change (from England)

Net increase since previous weekday (2015 cycle up to 14 days after A level results day)

A.19 All Placed: Daily net change (from England)

| Applicant status, days since A leve | el results day | 2011   | 2012   | 2013   | 2014   | 2015   |
|-------------------------------------|----------------|--------|--------|--------|--------|--------|
| All Placed                          | 0              | 0      | 0      | 0      | 0      | 0      |
|                                     | 1              | 14,070 | 11,050 | 12,810 | 12,380 | 13,730 |
|                                     | 4              | 19,480 | 22,270 | 20,120 | 23,620 | 22,730 |
|                                     | 5              | 8,440  | 7,120  | 5,750  | 6,220  | 6,300  |
|                                     | 6              | 6,730  | 4,860  | 4,240  | 4,830  | 4,410  |
|                                     | 7              | 4,460  | 3,580  | 3,470  | 3,420  | 3,600  |
|                                     | 8              | 4,410  | 3,610  | 3,400  | 3,830  | 4,140  |
|                                     | 11             | 3,230  | 3,090  | 2,610  | 3,160  | 3,360  |
|                                     | 12             | 80     | 70     | 30     | 50     | 2,250  |
|                                     | 13             | 2,440  | 1,820  | 1,880  | 1,940  | 2,000  |
|                                     | 14             | 2,600  | 1,950  | 1,860  | 1,960  | 1,640  |
|                                     | 15             | 1,890  | 1,730  | 1,780  | 1,680  |        |