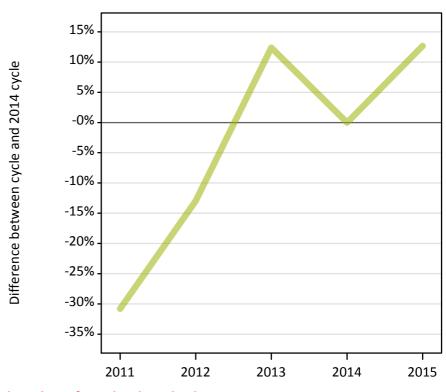

## **A.14 Main scheme applicants not currently placed from England: 14 days after A level results day** Applicants in unplaced states: difference between cycle and 2014 cycle

| Applicant type Status     | 201                 | . 2012 | 2013 | 2014 | 2015 |
|---------------------------|---------------------|--------|------|------|------|
| Main scheme Holding offer | -149                | -12%   | -7%  | 0%   | 2%   |
| Free to be pla            | ced in Clearing 289 | 6%     | -3%  | 0%   | -8%  |