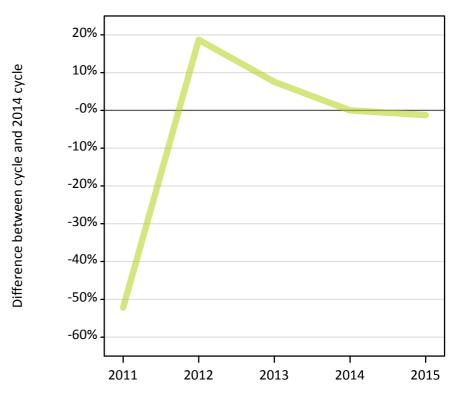

#### A.9 Main scheme applicants placed through adjustment: 14 days after A level results day

Placed through adjustment: difference between cycle and 2014 cycle

Placed (Adjustment)

#### A.11 Main scheme applicants placed through adjustment: 14 days after A level results day

Placed through adjustment: difference between cycle and 2014 cycle

| Applicant type Status           | 2011 | 2012 | 2013 | 2014 | 2015 |
|---------------------------------|------|------|------|------|------|
| Main scheme Placed (Adjustment) | -52% | 19%  | 8%   | 0%   | -1%  |