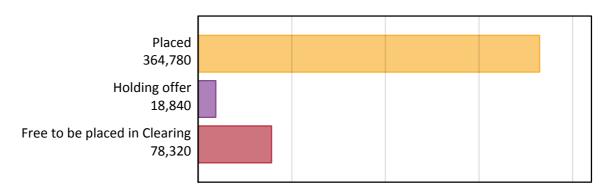

#### A.1 Applicants by type and status from England, 2015 cycle

| Applicant type     | Status                        | 2015    |
|--------------------|-------------------------------|---------|
| Main scheme        | Placed (Clearing)             | 33,700  |
|                    | Placed (Adjustment)           | 980     |
|                    | Placed (Firm)                 | 285,190 |
|                    | Placed (Insurance)            | 28,410  |
|                    | Placed (Other)                | 9,410   |
|                    | Holding offer                 | 18,840  |
|                    | Free to be placed in Clearing | 78,320  |
| Direct to Clearing | Placed (Direct to Clearing)   | 7,100   |
|                    | Other (Direct to Clearing)    | 6,200   |
| All applicants     | Placed                        | 364,780 |

#### A.2 Summary of applicants who are placed, holding offers or free to be placed in Clearing (England)