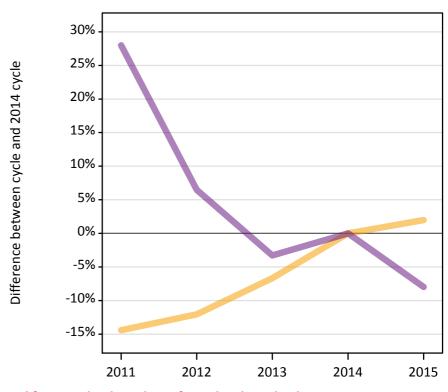

#### A.5 All placed applicants from England: 14 days after A level results day

All placed applicants: difference between cycle and 2014 cycle

| Applicant type Status | 2011 | 2012 | 2013 | 2014 | 2015 |
|-----------------------|------|------|------|------|------|
| All applicants Placed | -1%  | -10% | -3%  | 0%   | 3%   |