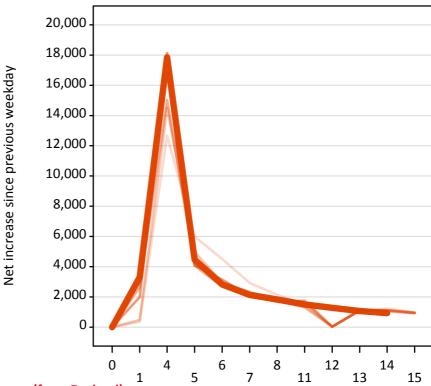

#### A.18 All Placed: Daily net change (from England)

Net increase since previous weekday (2015 cycle up to 14 days after A level results day)

A.19 All Placed: Daily net change (from England)

| Applicant status, days since A leve | el results day | 2011   | 2012   | 2013   | 2014   | 2015   |
|-------------------------------------|----------------|--------|--------|--------|--------|--------|
| All Placed                          | 0              | 0      | 0      | 0      | 0      | 0      |
|                                     | 1              | 14,070 | 11,050 | 12,810 | 12,380 | 13,730 |
|                                     | 4              | 19,480 | 22,270 | 20,120 | 23,620 | 22,730 |
|                                     | 5              | 8,440  | 7,120  | 5,750  | 6,220  | 6,300  |
|                                     | 6              | 6,730  | 4,860  | 4,240  | 4,830  | 4,410  |
|                                     | 7              | 4,460  | 3,580  | 3,470  | 3,420  | 3,600  |
|                                     | 8              | 4,410  | 3,610  | 3,400  | 3,830  | 4,140  |
|                                     | 11             | 3,230  | 3,090  | 2,610  | 3,160  | 3,360  |
|                                     | 12             | 80     | 70     | 30     | 50     | 2,250  |
|                                     | 13             | 2,440  | 1,820  | 1,880  | 1,940  | 2,000  |
|                                     | 14             | 2,600  | 1,950  | 1,860  | 1,960  | 1,640  |
|                                     | 15             | 1,890  | 1,730  | 1,780  | 1,680  |        |