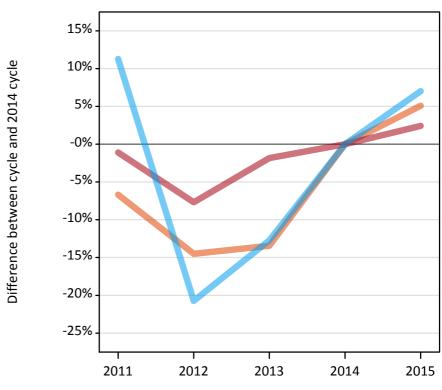

#### A.6 Placed main scheme applicants from England: 14 days after A level results day

Selected placed routes: difference between cycle and 2014 cycle

Placed (Clearing)
Placed (Firm)
Placed (Insurance)

A.7 Placed main scheme applicants from England: 14 days after A level results day
All Main scheme placed routes (excluding Adjustment): applicants at 14 days after A level results day

#### A.8 Placed main scheme applicants from England: 14 days after A level results day

Selected placed routes: difference between cycle and 2014 cycle

| Applicant type | Status             | 2011 | 2012 | 2013 | 2014 | 2015 |
|----------------|--------------------|------|------|------|------|------|
| Main scheme    | Placed (Clearing)  | -7%  | -14% | -13% | 0%   | 5%   |
|                | Placed (Firm)      | -1%  | -8%  | -2%  | 0%   | 2%   |
|                | Placed (Insurance) | 11%  | -21% | -13% | 0%   | 7%   |