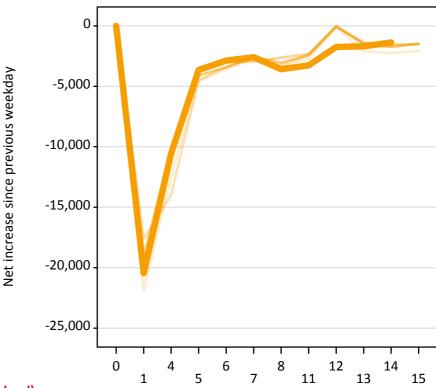

#### A.22 Holding Offer: Daily net change (from England)

Net increase since previous weekday (2015 cycle up to 14 days after A level results day)

A.23 Holding Offer: Daily net change (from England)

| Applicant status, days since A level results day |    | 2011    | 2012    | 2013    | 2014    | 2015    |
|--------------------------------------------------|----|---------|---------|---------|---------|---------|
| Holding Offer                                    | 0  | 0       | 0       | 0       | 0       | 0       |
|                                                  | 1  | -21,870 | -17,610 | -19,020 | -19,850 | -20,460 |
|                                                  | 4  | -12,470 | -13,990 | -10,150 | -11,010 | -10,580 |
|                                                  | 5  | -4,580  | -4,500  | -3,590  | -4,110  | -3,660  |
|                                                  | 6  | -3,570  | -3,390  | -3,000  | -3,430  | -2,870  |
|                                                  | 7  | -2,730  | -2,690  | -2,970  | -2,570  | -2,590  |
|                                                  | 8  | -3,380  | -3,250  | -2,620  | -3,070  | -3,590  |
|                                                  | 11 | -2,710  | -2,410  | -2,330  | -2,430  | -3,270  |
|                                                  | 12 | -90     | -90     | -40     | -50     | -1,740  |
|                                                  | 13 | -2,140  | -1,410  | -1,390  | -1,530  | -1,690  |
|                                                  | 14 | -2,240  | -1,680  | -1,570  | -1,760  | -1,370  |
|                                                  | 15 | -2,070  | -1,520  | -1,500  | -1,470  |         |