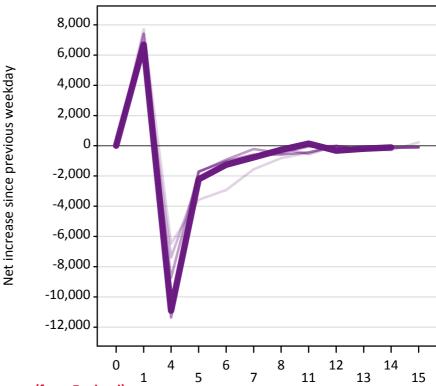

#### A.24 Free to be placed in Clearing: Daily net change (from England)

Net increase since previous weekday (2015 cycle up to 14 days after A level results day)

A.25 Free to be placed in Clearing: Daily net change (from England)

| Applicant status, days since A level results day |    | 2011   | 2012   | 2013   | 2014    | 2015    |
|--------------------------------------------------|----|--------|--------|--------|---------|---------|
| Free to be placed in Clearing                    | 0  | 0      | 0      | 0      | 0       | 0       |
|                                                  | 1  | 7,720  | 6,450  | 6,240  | 7,420   | 6,690   |
|                                                  | 4  | -6,480 | -7,390 | -8,730 | -11,360 | -10,920 |
|                                                  | 5  | -3,570 | -2,260 | -1,750 | -1,700  | -2,220  |
|                                                  | 6  | -2,930 | -1,240 | -910   | -1,020  | -1,260  |
|                                                  | 7  | -1,560 | -690   | -220   | -590    | -770    |
|                                                  | 8  | -820   | -140   | -480   | -580    | -270    |
|                                                  | 11 | -470   | -560   | -50    | -440    | 140     |
|                                                  | 12 | -10    | -10    | -20    | -10     | -330    |
|                                                  | 13 | -250   | -270   | -270   | -260    | -200    |
|                                                  | 14 | -290   | -150   | -130   | -100    | -120    |
|                                                  | 15 | 220    | -110   | -100   | -100    |         |