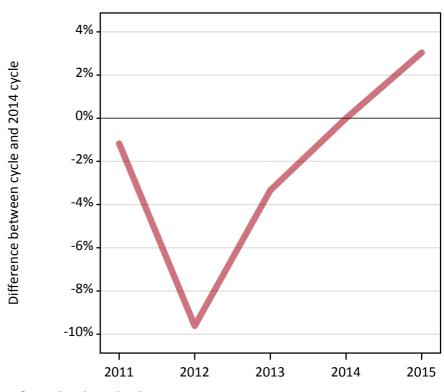

#### A.3 All placed applicants from England: 14 days after A level results day

All placed applicants: difference between cycle and 2014 cycle

Placed

#### A.5 All placed applicants from England: 14 days after A level results day

All placed applicants: difference between cycle and 2014 cycle

| Applicant type Status | 2011 | 2012 | 2013 | 2014 | 2015 |
|-----------------------|------|------|------|------|------|
| All applicants Placed | -1%  | -10% | -3%  | 0%   | 3%   |