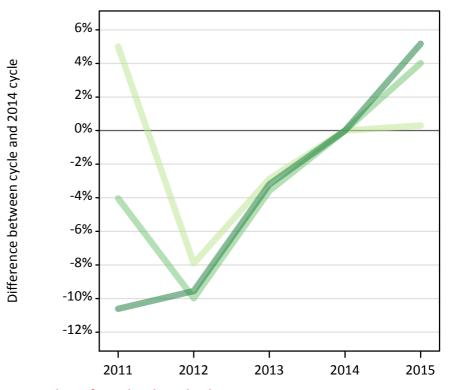

#### TX.5 Placed applicants from the UK by tariff group: 15 days after A level results day

Placed applicants: change relative to 2014 cycle totals

TX.6 Placed applicants from the UK by tariff group: 15 days after A level results day

### TX.7 Placed applicants from the UK by tariff group: 15 days after A level results day

Placed applicants: change relative to 2014 cycle totals

| Applicant Status | Tariff group  | 2011 | 2012 | 2013 | 2014 | 2015 |
|------------------|---------------|------|------|------|------|------|
| Placed           | Lower tariff  | 5%   | -8%  | -3%  | 0%   | 0%   |
|                  | Medium tariff | -4%  | -10% | -4%  | 0%   | 4%   |
|                  | Higher tariff | -11% | -10% | -3%  | 0%   | 5%   |