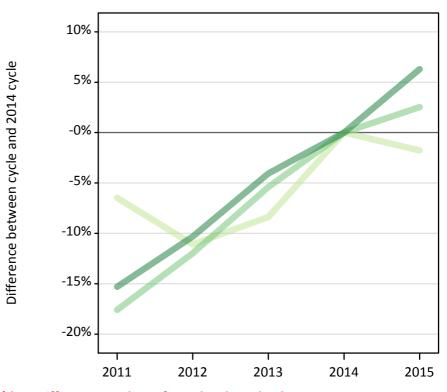

#### TX.17 Placed applicants from overseas (not EU) by tariff group: 15 days after A level results day

Placed applicants: change relative to 2014 cycle totals

TX.18 Placed applicants from overseas (not EU) by tariff group: 15 days after A level results day

| Applicant Status | Tariff group  | 2011   | 2012   | 2013   | 2014   | 2015   |
|------------------|---------------|--------|--------|--------|--------|--------|
| Placed           | Lower tariff  | 4,220  | 4,010  | 4,140  | 4,520  | 4,440  |
|                  | Medium tariff | 8,050  | 8,600  | 9,240  | 9,770  | 10,020 |
|                  | Higher tariff | 16,140 | 17,090 | 18,280 | 19,060 | 20,250 |

# TX.19 Placed applicants from overseas (not EU) by tariff group: 15 days after A level results day Placed applicants: change relative to 2014 cycle totals

| Applicant Status | Tariff group  | 2011 | 2012 | 2013 | 2014 | 2015 |
|------------------|---------------|------|------|------|------|------|
| Placed           | Lower tariff  | -6%  | -11% | -8%  | 0%   | -2%  |
|                  | Medium tariff | -18% | -12% | -5%  | 0%   | 3%   |
|                  | Higher tariff | -15% | -10% | -4%  | 0%   | 6%   |