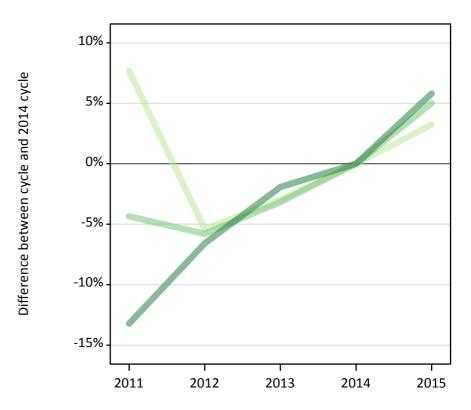

# TX.3 Placed applicants from all domiciles by tariff group: 15 days after A level results day

Placed applicants: change relative to 2014 cycle totals

| Applicant Status | Tariff group  | 2011 | 2012 | 2013 | 2014 | 2015 |
|------------------|---------------|------|------|------|------|------|
| Placed           | Lower tariff  | 5%   | -8%  | -3%  | 0%   | 1%   |
|                  | Medium tariff | -4%  | -10% | -4%  | 0%   | 4%   |
|                  | Higher tariff | -11% | -10% | -4%  | 0%   | 6%   |