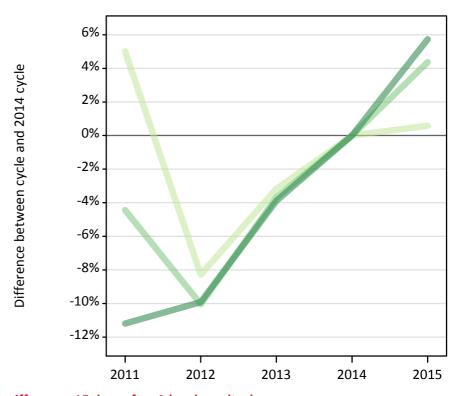

# **Daily Clearing Analysis: Tariff**

Analysis at 00:05 on Friday 28 August 2015 (15 days after A level results day - No Scot.X1) TX.1 Placed applicants from all domiciles by tariff group: 15 days after A level results day

Placed applicants: change relative to 2014 cycle totals

# TX.3 Placed applicants from all domiciles by tariff group: 15 days after A level results day

Placed applicants: change relative to 2014 cycle totals

| Applicant Status | Tariff group  | 2011 | 2012 | 2013 | 2014 | 2015 |
|------------------|---------------|------|------|------|------|------|
| Placed           | Lower tariff  | 5%   | -8%  | -3%  | 0%   | 1%   |
|                  | Medium tariff | -4%  | -10% | -4%  | 0%   | 4%   |
|                  | Higher tariff | -11% | -10% | -4%  | 0%   | 6%   |