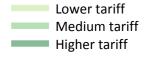

# TX.15 Placed applicants from the EU (excluding the UK) by tariff group: 15 days after A level results day Placed applicants: change relative to 2014 cycle totals

| Applicant Status | Tariff group  | 2011 | 2012 | 2013 | 2014 | 2015 |
|------------------|---------------|------|------|------|------|------|
| Placed           | Lower tariff  | 12%  | -16% | -7%  | 0%   | 9%   |
|                  | Medium tariff | 5%   | -9%  | -3%  | 0%   | 13%  |
|                  | Higher tariff | -9%  | -13% | -11% | 0%   | 11%  |