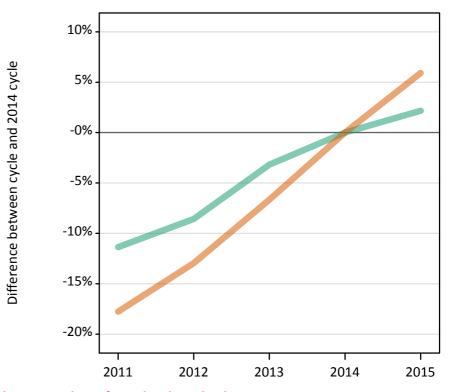

### S.66 Placed applicants from overseas (not EU) by sex: 15 days after A level results day

Placed applicants: change relative to 2014 cycle totals

| Applicant Status | Sex   | 2011 | 2012 | 2013 | 2014 | 2015 |
|------------------|-------|------|------|------|------|------|
| Placed           | Men   | -11% | -9%  | -3%  | 0%   | 2%   |
|                  | Women | -18% | -13% | -7%  | 0%   | 6%   |
|                  | All   | -15% | -11% | -5%  | 0%   | 4%   |

# S.67 Placed applicants from overseas (not EU) by sex: 15 days after A level results day

| Applicant Status | Sex   | 2011   | 2012   | 2013   | 2014 | 2015  |
|------------------|-------|--------|--------|--------|------|-------|
| Placed           | Men   | -1,770 | -1,340 | -500   | 0    | 340   |
|                  | Women | -3,150 | -2,300 | -1,180 | 0    | 1,050 |
|                  | All   | -4,920 | -3,640 | -1,680 | 0    | 1,390 |