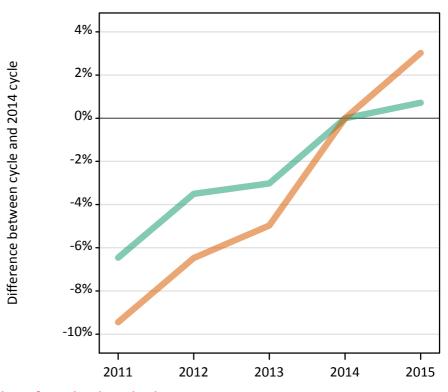

### S.9 Placed 18 year old applicants from the UK by sex: 15 days after A level results day

Placed 18 year old applicants: change relative to 2014 cycle totals

### S.11 Placed 18 year old applicants from the UK by sex: 15 days after A level results day

Placed 18 year old applicants: change relative to 2014 cycle totals

| A  | oplicant Status | Sex   | 2011 | 2012 | 2013 | 2014 | 2015 |
|----|-----------------|-------|------|------|------|------|------|
| Pl | aced            | Men   | -2%  | -6%  | -3%  | 0%   | 3%   |
|    |                 | Women | -4%  | -5%  | -3%  | 0%   | 6%   |
|    |                 | All   | -3%  | -6%  | -3%  | 0%   | 5%   |