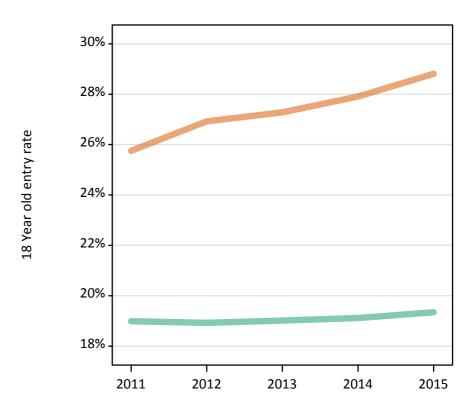

## S.13 Placed 18 year old applicants from the UK by sex: 15 days after A level results day

Placed 18 year old applicants: entry rate

# S.14 Placed 18 year old applicants from the UK by sex: 15 days after A level results day

Placed 18 year old applicants: entry rate

| Applicant Status | Sex   | 2011  | 2012  | 2013  | 2014  | 2015  |
|------------------|-------|-------|-------|-------|-------|-------|
| Placed           | Men   | 24.8% | 23.4% | 24.8% | 25.7% | 26.0% |
|                  | Women | 31.7% | 31.1% | 32.6% | 33.9% | 35.3% |
|                  | All   | 28.1% | 27.2% | 28.6% | 29.7% | 30.5% |