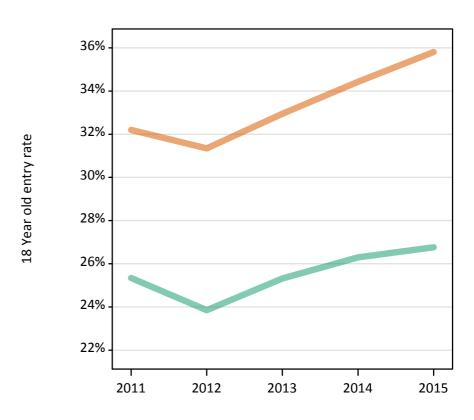

## S.24 Placed 18 year old applicants from England by sex: 15 days after A level results day

Placed 18 year old applicants: entry rate

# S.25 Placed 18 year old applicants from England by sex: 15 days after A level results day

Placed 18 year old applicants: entry rate

| Applicant Status | Sex   | 2011  | 2012  | 2013  | 2014  | 2015  |
|------------------|-------|-------|-------|-------|-------|-------|
| Placed           | Men   | 25.3% | 23.8% | 25.3% | 26.3% | 26.8% |
|                  | Women | 32.2% | 31.3% | 32.9% | 34.4% | 35.8% |
|                  | All   | 28.7% | 27.5% | 29.0% | 30.2% | 31.2% |