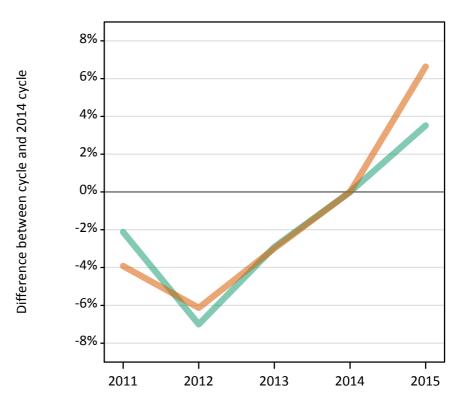

### S.20 Placed 18 year old applicants from England by sex: 15 days after A level results day

Placed 18 year old applicants: change relative to 2014 cycle totals

#### S.22 Placed 18 year old applicants from England by sex: 15 days after A level results day

Placed 18 year old applicants: change relative to 2014 cycle totals

| Applicant Status | Sex   | 2011 | 2012 | 2013 | 2014 | 2015 |
|------------------|-------|------|------|------|------|------|
| Placed           | Men   | -2%  | -7%  | -3%  | 0%   | 4%   |
|                  | Women | -4%  | -6%  | -3%  | 0%   | 7%   |
|                  | All   | -3%  | -7%  | -3%  | 0%   | 5%   |