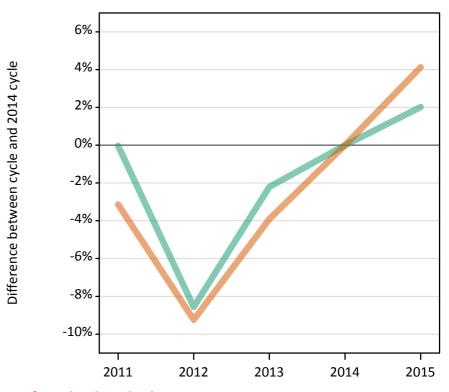

### S.16 Placed applicants from England by sex: 15 days after A level results day

Placed applicants: change relative to 2014 cycle totals

### S.18 Placed applicants from England by sex: 15 days after A level results day

Placed applicants: change relative to 2014 cycle totals

| Applicant Status | Sex   | 2011 | 2012 | 2013 | 2014 | 2015 |
|------------------|-------|------|------|------|------|------|
| Placed           | Men   | 1%   | -9%  | -2%  | 0%   | 2%   |
|                  | Women | -2%  | -10% | -4%  | 0%   | 4%   |
|                  | All   | -1%  | -10% | -3%  | 0%   | 3%   |