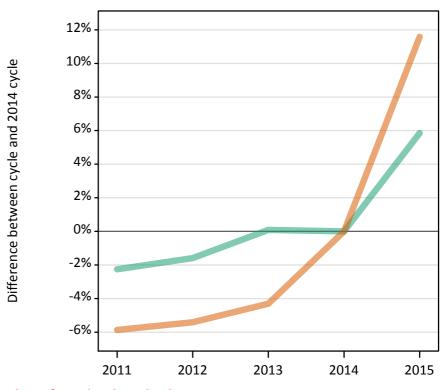

### S.31 Placed 18 year old applicants from Northern Ireland by sex: 15 days after A level results day

Placed 18 year old applicants: change relative to 2014 cycle totals

# S.33 Placed 18 year old applicants from Northern Ireland by sex: 15 days after A level results day

Placed 18 year old applicants: change relative to 2014 cycle totals

| Ар  | plicant Status | Sex | 2011 | 2012 | 2013 | 2014 | 2015 |
|-----|----------------|-----|------|------|------|------|------|
| Pla | iced           | Men | 1%   | -4%  | 4%   | 0%   | -5%  |
|     | Women          | 0%  | -1%  | 2%   | 0%   | 1%   |      |
|     |                | All | 0%   | -3%  | 3%   | 0%   | -1%  |