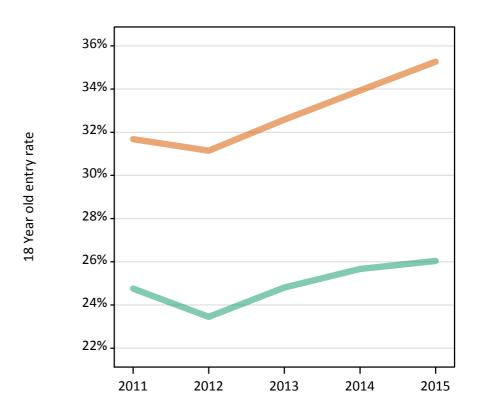

## S.13 Placed 18 year old applicants from the UK by sex: 15 days after A level results day

Placed 18 year old applicants: entry rate

# S.14 Placed 18 year old applicants from the UK by sex: 15 days after A level results day

Placed 18 year old applicants: entry rate

| Applicant Status | Sex   | 2011  | 2012  | 2013  | 2014  | 2015  |
|------------------|-------|-------|-------|-------|-------|-------|
| Placed           | Men   | 24.8% | 23.4% | 24.8% | 25.7% | 26.0% |
|                  | Women | 31.7% | 31.1% | 32.6% | 33.9% | 35.3% |
|                  | All   | 28.1% | 27.2% | 28.6% | 29.7% | 30.5% |