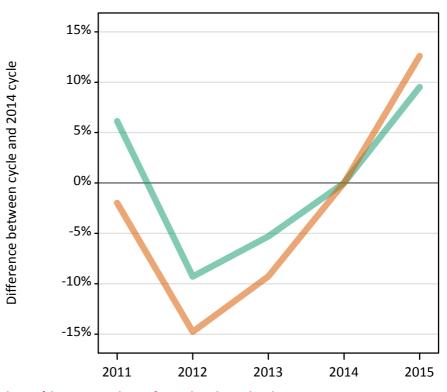

### S.55 Placed 18 year old applicants from Wales by sex: 15 days after A level results day

Placed 18 year old applicants: change relative to 2014 cycle totals

| Applicant Status | Sex   | 2011 | 2012 | 2013 | 2014 | 2015 |
|------------------|-------|------|------|------|------|------|
| Placed           | Men   | -6%  | -6%  | -5%  | 0%   | 1%   |
|                  | Women | -7%  | -1%  | -3%  | 0%   | 7%   |
|                  | All   | -6%  | -3%  | -4%  | 0%   | 4%   |

## S.56 Placed 18 year old applicants from Wales by sex: 15 days after A level results day

| Applicant Status | Sex   | 2011 | 2012 | 2013 | 2014 | 2015 |
|------------------|-------|------|------|------|------|------|
| Placed           | Men   | -260 | -250 | -200 | 0    | 40   |
|                  | Women | -380 | -80  | -190 | 0    | 400  |
|                  | All   | -640 | -340 | -390 | 0    | 440  |