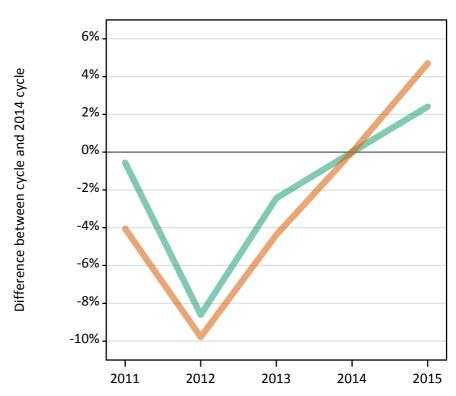

### S.5 Placed applicants from the UK by sex: 15 days after A level results day

Placed applicants: change relative to 2014 cycle totals

### S.7 Placed applicants from the UK by sex: 15 days after A level results day

Placed applicants: change relative to 2014 cycle totals

| Applicant Status | Sex   | 2011 | 2012 | 2013 | 2014 | 2015 |
|------------------|-------|------|------|------|------|------|
| Placed           | Men   | -0%  | -9%  | -2%  | 0%   | 2%   |
|                  | Women | -3%  | -9%  | -4%  | 0%   | 4%   |
|                  | All   | -2%  | -9%  | -3%  | 0%   | 3%   |