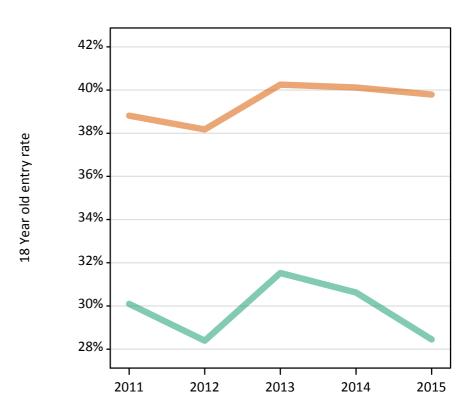

### S.27 Placed applicants from Northern Ireland by sex: 15 days after A level results day

Placed applicants: change relative to 2014 cycle totals

### S.29 Placed applicants from Northern Ireland by sex: 15 days after A level results day

Placed applicants: change relative to 2014 cycle totals

| Applicant Status | Sex   | 2011 | 2012 | 2013 | 2014 | 2015 |
|------------------|-------|------|------|------|------|------|
| Placed           | Men   | -4%  | -10% | 0%   | 0%   | -5%  |
|                  | Women | -5%  | -8%  | -0%  | 0%   | -0%  |
|                  | All   | -5%  | -9%  | 0%   | 0%   | -2%  |