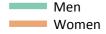

### S.60 Placed applicants from the EU (excluding the UK) by sex: 15 days after A level results day

Placed applicants: change relative to 2014 cycle totals

# **S.62 Placed applicants from the EU (excluding the UK) by sex: 15 days after A level results day** Placed applicants: change relative to 2014 cycle totals

| Applicant Status | Sex   | 2011 | 2012 | 2013 | 2014 | 2015 |
|------------------|-------|------|------|------|------|------|
| Placed           | Men   | 6%   | -9%  | -5%  | 0%   | 10%  |
|                  | Women | -2%  | -15% | -9%  | 0%   | 13%  |
|                  | All   | 2%   | -12% | -8%  | 0%   | 11%  |