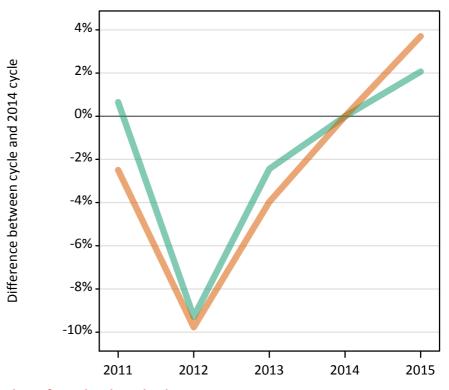

### S.9 Placed 18 year old applicants from the UK by sex: 15 days after A level results day

Placed 18 year old applicants: change relative to 2014 cycle totals