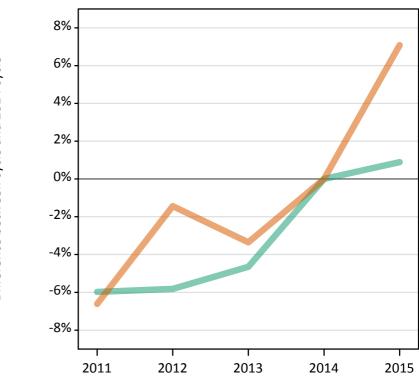

### S.20 Placed 18 year old applicants from England by sex: 15 days after A level results day

Placed 18 year old applicants: change relative to 2014 cycle totals

#### S.22 Placed 18 year old applicants from England by sex: 15 days after A level results day

Placed 18 year old applicants: change relative to 2014 cycle totals

| Applicant Status | Sex   | 2011 | 2012 | 2013 | 2014 | 2015 |
|------------------|-------|------|------|------|------|------|
| Placed           | Men   | -2%  | -7%  | -3%  | 0%   | 4%   |
|                  | Women | -4%  | -6%  | -3%  | 0%   | 7%   |
|                  | All   | -3%  | -7%  | -3%  | 0%   | 5%   |