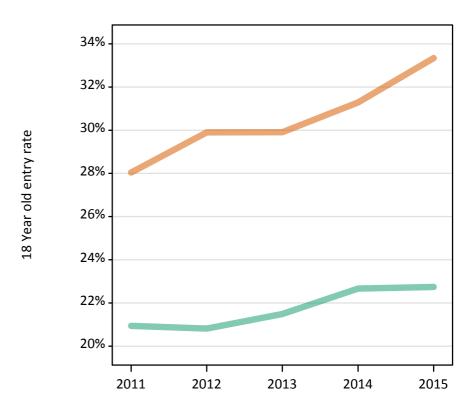

# S.58 Placed 18 year old applicants from Wales by sex: 15 days after A level results day

Placed 18 year old applicants: entry rate

| Applicant Status | Sex   | 2011  | 2012  | 2013  | 2014  | 2015  |
|------------------|-------|-------|-------|-------|-------|-------|
| Placed           | Men   | 20.9% | 20.8% | 21.5% | 22.7% | 22.7% |
|                  | Women | 28.0% | 29.9% | 29.9% | 31.3% | 33.3% |
|                  | All   | 24.4% | 25.2% | 25.6% | 26.9% | 27.9% |

# S.59 Placed 18 year old applicants from Wales by sex: 15 days after A level results day

| Applicant Status S | Sex   | 2011 | 2012 | 2013 | 2014 | 2015 |
|--------------------|-------|------|------|------|------|------|
| Placed             | Men   | 100  | 100  | 100  | 100  | 100  |
| V                  | Women | 134  | 144  | 139  | 138  | 147  |