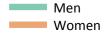

## S.35 Placed 18 year old applicants from Northern Ireland by sex: 15 days after A level results day

Placed 18 year old applicants: entry rate

# **S.36 Placed 18 year old applicants from Northern Ireland by sex: 15 days after A level results day** Placed 18 year old applicants: entry rate

| Applicant Status | Sex   | 2011  | 2012  | 2013  | 2014  | 2015  |
|------------------|-------|-------|-------|-------|-------|-------|
| Placed           | Men   | 30.1% | 28.4% | 31.5% | 30.6% | 28.5% |
|                  | Women | 38.8% | 38.2% | 40.3% | 40.1% | 39.8% |
|                  | All   | 34.4% | 33.2% | 35.8% | 35.3% | 34.0% |