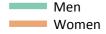

### S.27 Placed applicants from Northern Ireland by sex: 15 days after A level results day

Placed applicants: change relative to 2014 cycle totals

### S.29 Placed applicants from Northern Ireland by sex: 15 days after A level results day

Placed applicants: change relative to 2014 cycle totals

| Applicant Status | Sex   | 2011 | 2012 | 2013 | 2014 | 2015 |
|------------------|-------|------|------|------|------|------|
| Placed           | Men   | -4%  | -10% | 0%   | 0%   | -5%  |
|                  | Women | -5%  | -8%  | -0%  | 0%   | -0%  |
|                  | All   | -5%  | -9%  | 0%   | 0%   | -2%  |