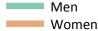

# **Daily Clearing Analysis: Sex**

Analysis at 00:05 on Friday 28 August 2015 (15 days after A level results day)

S.1 Placed applicants from all domiciles by sex: 15 days after A level results day

Placed applicants: change relative to 2014 cycle totals

## S.3 Placed applicants from all domiciles by sex: 15 days after A level results day

Placed applicants: change relative to 2014 cycle totals

| Applicant Status | Sex   | 2011 | 2012 | 2013 | 2014 | 2015 |
|------------------|-------|------|------|------|------|------|
| Placed           | Men   | -1%  | -9%  | -2%  | 0%   | 2%   |
|                  | Women | -4%  | -10% | -4%  | 0%   | 5%   |
|                  | All   | -3%  | -9%  | -4%  | 0%   | 4%   |