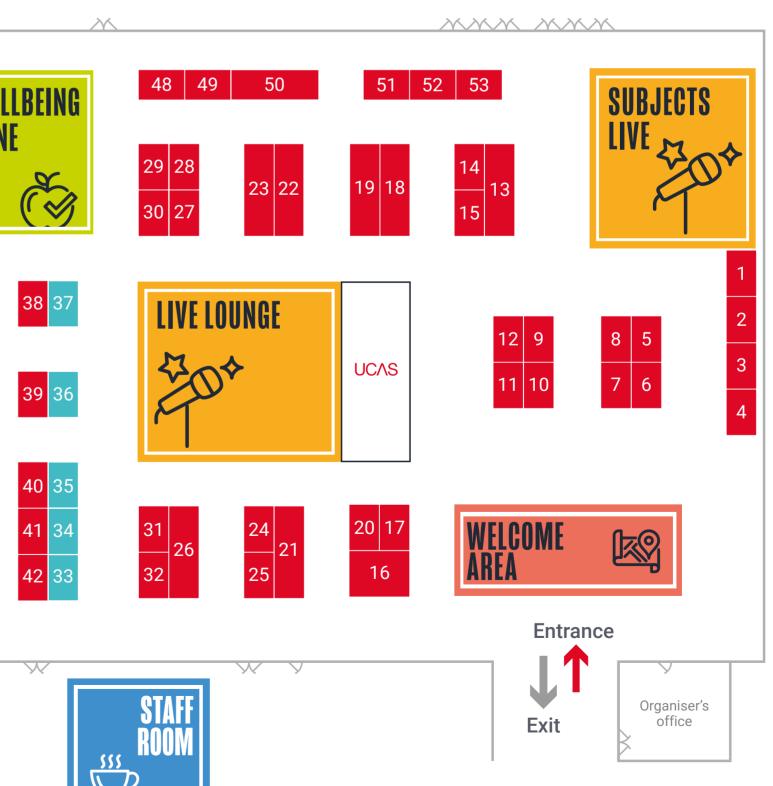

| Zone Key                       |    |
|--------------------------------|----|
| Welcome Area                   | ZO |
| Employers & Apprenticeships    |    |
| Live Lounge<br>& Subjects Live | 47 |
| Universities<br>& Colleges     |    |
| Wellbeing Zone                 | 46 |
| (Teachers & exhibitors only)   | 45 |
|                                | 44 |

UCAS

| W<br>Z(  | E |
|----------|---|
| 47       |   |
| 46       |   |
| 45<br>44 |   |
| 43       |   |