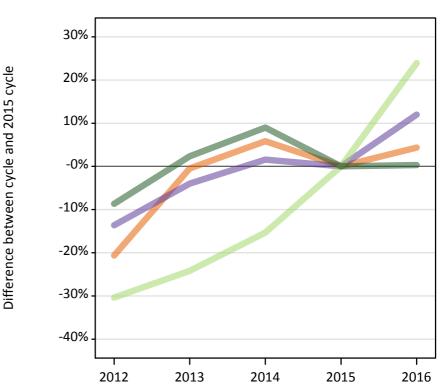

### **B.16 Placed applicants at SQA results day: providers in the UK** Selected applicant domiciles: difference between cycle and 2015 cycle (at SQA results day)

# B.18 Placed applicants at SQA results day: providers in the UK

| Domicile of applicant | 2012 | 2013 | 2014 | 2015 | 2016 |
|-----------------------|------|------|------|------|------|
| England               | -23% | -11% | -5%  | 0%   | 13%  |
| Northern Ireland      | -28% | -15% | -9%  | 0%   | 2%   |
| Scotland              | -15% | -13% | -9%  | 0%   | 5%   |
| Wales                 | -15% | -10% | -4%  | 0%   | 13%  |
| EU (excluding UK)     | -25% | -18% | -10% | 0%   | 16%  |
| Not EU                | -17% | -8%  | -4%  | 0%   | 1%   |