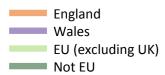

### **B.13 Placed applicants at SQA results day: providers in Wales** Selected applicant domiciles: difference between cycle and 2015 cycle (at SQA results day)

# B.15 Placed applicants at SQA results day: providers in Wales

| Domicile of applicant | 2012 | 2013 | 2014 | 2015 | 2016 |
|-----------------------|------|------|------|------|------|
| England               | -21% | -0%  | 6%   | 0%   | 4%   |
| Wales                 | -14% | -4%  | 2%   | 0%   | 12%  |
| EU (excluding UK)     | -30% | -24% | -15% | 0%   | 24%  |
| Not EU                | -9%  | 2%   | 9%   | 0%   | 0%   |