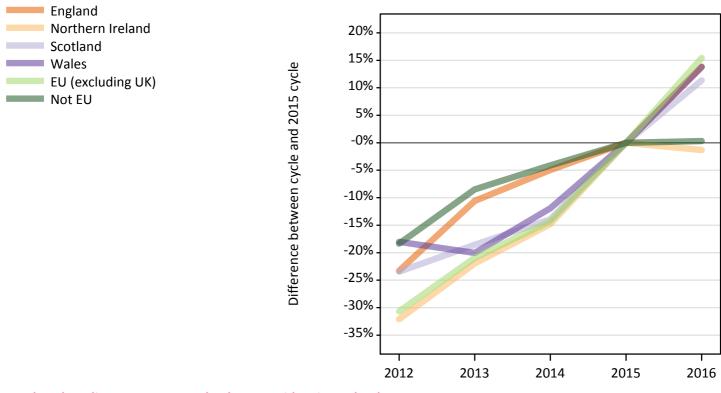

### **B.7 Placed applicants at SQA results day: providers in Northern Ireland** Selected applicant domiciles: difference between cycle and 2015 cycle (at SQA results day)

Northern Ireland

# B.9 Placed applicants at SQA results day: providers in Northern Ireland

| Domicile of applicant | 2012 | 2013 | 2014 | 2015 | 2016 |
|-----------------------|------|------|------|------|------|
| Northern Ireland      | -26% | -13% | -6%  | 0%   | 2%   |