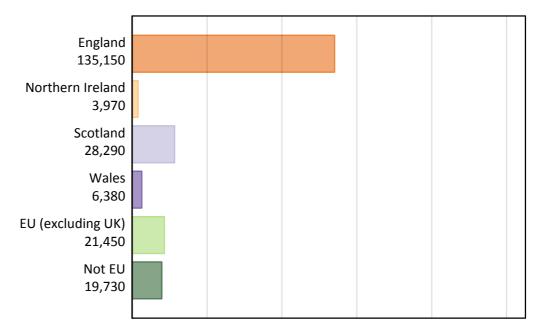

### **B.16 Placed applicants at SQA results day: providers in the UK** Selected applicant domiciles: difference between cycle and 2015 cycle (at SQA results day)

# B.18 Placed applicants at SQA results day: providers in the UK

| Domicile of applicant | 2012 | 2013 | 2014 | 2015 | 2016 |
|-----------------------|------|------|------|------|------|
| England               | -23% | -11% | -5%  | 0%   | 13%  |
| Northern Ireland      | -28% | -15% | -9%  | 0%   | 2%   |
| Scotland              | -15% | -13% | -9%  | 0%   | 5%   |
| Wales                 | -15% | -10% | -4%  | 0%   | 13%  |
| EU (excluding UK)     | -25% | -18% | -10% | 0%   | 16%  |
| Not EU                | -17% | -8%  | -4%  | 0%   | 1%   |