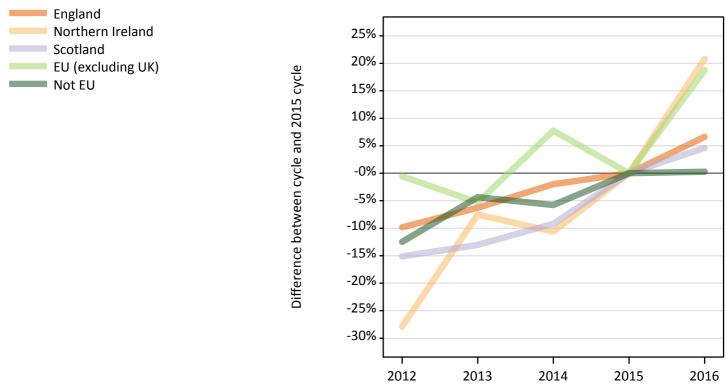

### **B.10 Placed applicants at SQA results day: providers in Scotland** Selected applicant domiciles: difference between cycle and 2015 cycle (at SQA results day)

# B.12 Placed applicants at SQA results day: providers in Scotland

| Domicile of applicant | 2012 | 2013 | 2014 | 2015 | 2016 |
|-----------------------|------|------|------|------|------|
| England               | -10% | -6%  | -2%  | 0%   | 7%   |
| Northern Ireland      | -28% | -8%  | -11% | 0%   | 21%  |
| Scotland              | -15% | -13% | -9%  | 0%   | 5%   |
| EU (excluding UK)     | -1%  | -5%  | 8%   | 0%   | 19%  |
| Not EU                | -12% | -4%  | -6%  | 0%   | 0%   |