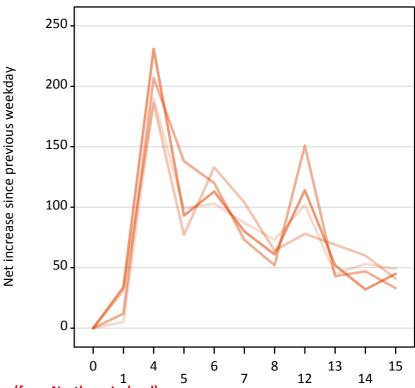

## A.18 All Placed: Daily net change (from Northern Ireland)

Net increase since previous weekday (2016 cycle up to A level results day)

A.19 All Placed: Daily net change (from Northern Ireland)

| Applicant status, days since A leve | el results day | 2012  | 2013 | 2014 | 2015 | 2016 |
|-------------------------------------|----------------|-------|------|------|------|------|
| All Placed                          | 0              | 0     | 0    | 0    | 0    | 0    |
|                                     | 1              | 600   | 520  | 660  | 530  |      |
|                                     | 4              | 1,010 | 820  | 840  | 640  |      |
|                                     | 5              | 270   | 370  | 300  | 240  |      |
|                                     | 6              | 290   | 220  | 290  | 290  |      |
|                                     | 7              | 280   | 220  | 270  | 210  |      |
|                                     | 8              | 210   | 270  | 280  | 310  |      |
|                                     | 12             | 310   | 300  | 290  | 260  |      |
|                                     | 13             | 70    | 100  | 80   | 110  |      |
|                                     | 14             | 100   | 100  | 80   | 40   |      |
|                                     | 15             | 150   | 60   | 70   | 60   |      |