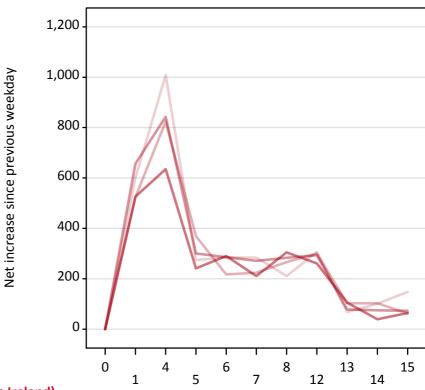

## A.18 All Placed: Daily net change (from Northern Ireland)

Net increase since previous weekday (2016 cycle up to A level results day)

A.19 All Placed: Daily net change (from Northern Ireland)

| Applicant status, days since A leve | el results day | 2012  | 2013 | 2014 | 2015 | 2016 |
|-------------------------------------|----------------|-------|------|------|------|------|
| All Placed                          | 0              | 0     | 0    | 0    | 0    | 0    |
|                                     | 1              | 600   | 520  | 660  | 530  |      |
|                                     | 4              | 1,010 | 820  | 840  | 640  |      |
|                                     | 5              | 270   | 370  | 300  | 240  |      |
|                                     | 6              | 290   | 220  | 290  | 290  |      |
|                                     | 7              | 280   | 220  | 270  | 210  |      |
|                                     | 8              | 210   | 270  | 280  | 310  |      |
|                                     | 12             | 310   | 300  | 290  | 260  |      |
|                                     | 13             | 70    | 100  | 80   | 110  |      |
|                                     | 14             | 100   | 100  | 80   | 40   |      |
|                                     | 15             | 150   | 60   | 70   | 60   |      |