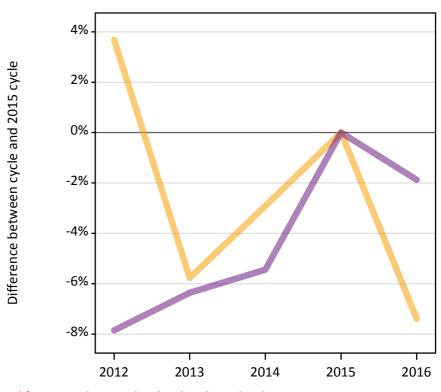

#### A.12 Main scheme applicants not currently placed from Northern Ireland: A level results day

Applicants in unplaced states: difference between cycle and 2015 cycle

Holding offer
Free to be placed in Clearing

# **A.14 Main scheme applicants not currently placed from Northern Ireland: A level results day** Applicants in unplaced states: difference between cycle and 2015 cycle

| Applicant type | Status                        | 2012 | 2013 | 2014 | 2015 | 2016 |
|----------------|-------------------------------|------|------|------|------|------|
| Main scheme    | Holding offer                 | 4%   | -6%  | -3%  | 0%   | -7%  |
|                | Free to be placed in Clearing | -8%  | -6%  | -5%  | 0%   | -2%  |