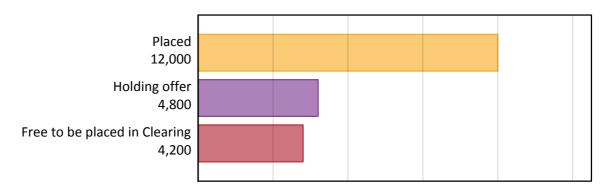

## A.2 Summary of applicants who are placed, holding offers or free to be placed in Clearing (Northern Ireland)

#### A.1 Applicants by type and status from Northern Ireland, 2016 cycle

| Applicant type     | Status                        | 2016   |
|--------------------|-------------------------------|--------|
| Main scheme        | Placed (Clearing)             | 50     |
|                    | Placed (Adjustment)           | 0      |
|                    | Placed (Firm)                 | 11,000 |
|                    | Placed (Insurance)            | 830    |
|                    | Placed (Other)                | 100    |
|                    | Holding offer                 | 4,800  |
|                    | Free to be placed in Clearing | 4,200  |
| Direct to Clearing | Placed (Direct to Clearing)   | 20     |
|                    | Other (Direct to Clearing)    | 50     |
| All applicants     | Placed                        | 12,000 |