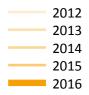

## A.22 Holding Offer: Daily net change (from Northern Ireland)

Net increase since previous weekday (2016 cycle up to A level results day)

A.23 Holding Offer: Daily net change (from Northern Ireland)

| Applicant status, days since A level results day |    | 2012   | 2013 | 2014 | 2015 | 2016 |
|--------------------------------------------------|----|--------|------|------|------|------|
| Holding Offer                                    | 0  | 0      | 0    | 0    | 0    | 0    |
|                                                  | 1  | -870   | -710 | -870 | -830 |      |
|                                                  | 4  | -1,130 | -950 | -890 | -750 |      |
|                                                  | 5  | -390   | -480 | -400 | -460 |      |
|                                                  | 6  | -380   | -300 | -440 | -450 |      |
|                                                  | 7  | -470   | -300 | -440 | -410 |      |
|                                                  | 8  | -360   | -380 | -390 | -480 |      |
|                                                  | 12 | -590   | -550 | -470 | -650 |      |
|                                                  | 13 | -150   | -150 | -180 | -170 |      |
|                                                  | 14 | -150   | -140 | -130 | -120 |      |
|                                                  | 15 | -160   | -90  | -130 | -110 |      |