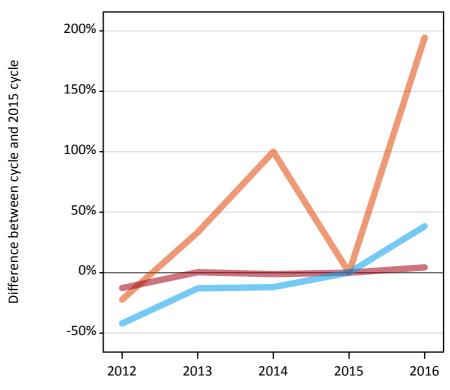

#### A.6 Placed main scheme applicants from Northern Ireland: A level results day

Selected placed routes: difference between cycle and 2015 cycle

Placed (Clearing)
Placed (Firm)
Placed (Insurance)

# A.8 Placed main scheme applicants from Northern Ireland: A level results day

Selected placed routes: difference between cycle and 2015 cycle

| Applicant type | Status             | 2012 | 2013 | 2014 | 2015 | 2016 |
|----------------|--------------------|------|------|------|------|------|
| Main scheme    | Placed (Clearing)  | -22% | 33%  | 100% | 0%   | 194% |
|                | Placed (Firm)      | -13% | 0%   | -1%  | 0%   | 4%   |
|                | Placed (Insurance) | -42% | -13% | -12% | 0%   | 38%  |