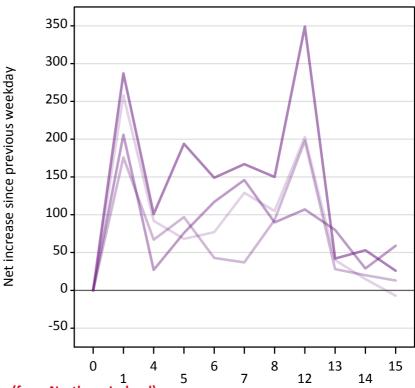

## A.18 All Placed: Daily net change (from Northern Ireland)

Net increase since previous weekday (2016 cycle up to A level results day)

A.19 All Placed: Daily net change (from Northern Ireland)

| Applicant status, days since A leve | el results day | 2012  | 2013 | 2014 | 2015 | 2016 |
|-------------------------------------|----------------|-------|------|------|------|------|
| All Placed                          | 0              | 0     | 0    | 0    | 0    | 0    |
|                                     | 1              | 600   | 520  | 660  | 530  |      |
|                                     | 4              | 1,010 | 820  | 840  | 640  |      |
|                                     | 5              | 270   | 370  | 300  | 240  |      |
|                                     | 6              | 290   | 220  | 290  | 290  |      |
|                                     | 7              | 280   | 220  | 270  | 210  |      |
|                                     | 8              | 210   | 270  | 280  | 310  |      |
|                                     | 12             | 310   | 300  | 290  | 260  |      |
|                                     | 13             | 70    | 100  | 80   | 110  |      |
|                                     | 14             | 100   | 100  | 80   | 40   |      |
|                                     | 15             | 150   | 60   | 70   | 60   |      |