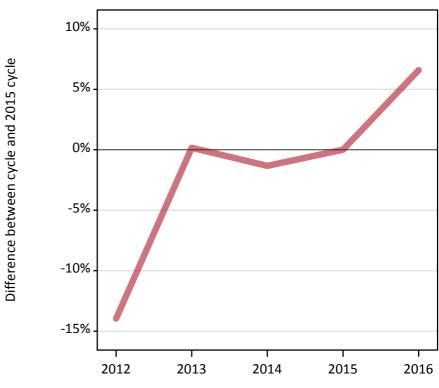

## A.3 All placed applicants from Northern Ireland: A level results day

All placed applicants: difference between cycle and 2015 cycle

Placed

## A.5 All placed applicants from Northern Ireland: A level results day

All placed applicants: difference between cycle and 2015 cycle

| Applicant type Sta | atus | 2012 | 2013 | 2014 | 2015 | 2016 |
|--------------------|------|------|------|------|------|------|
| All applicants Pla | aced | -14% | 0%   | -1%  | 0%   | 7%   |