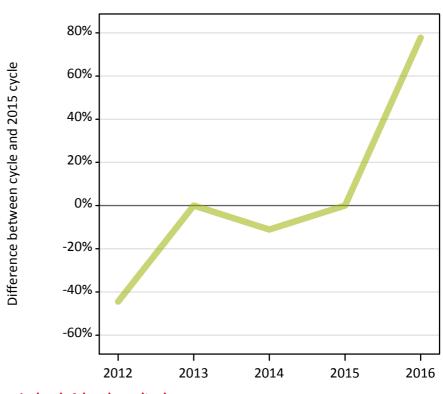

## A.3 All placed applicants from Northern Ireland: A level results day

All placed applicants: difference between cycle and 2015 cycle

Placed

## A.5 All placed applicants from Northern Ireland: A level results day

All placed applicants: difference between cycle and 2015 cycle

| Applicant type Sta | atus | 2012 | 2013 | 2014 | 2015 | 2016 |
|--------------------|------|------|------|------|------|------|
| All applicants Pla | aced | -14% | 0%   | -1%  | 0%   | 7%   |