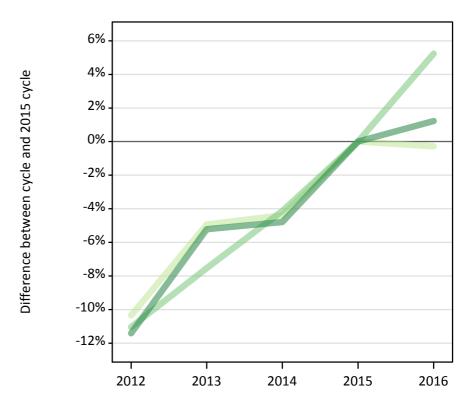

# T.5 Placed applicants from the UK by tariff group: A level results day

Placed applicants: change relative to 2015 cycle totals

# T.7 Placed applicants from the UK by tariff group: A level results day

Placed applicants: change relative to 2015 cycle totals

| Applicant Status | Tariff group  | 2012 | 2013 | 2014 | 2015 | 2016 |
|------------------|---------------|------|------|------|------|------|
| Placed           | Lower tariff  | -11% | -2%  | -1%  | 0%   | 1%   |
|                  | Medium tariff | -15% | -7%  | -3%  | 0%   | 4%   |
|                  | Higher tariff | -15% | -8%  | -6%  | 0%   | 3%   |