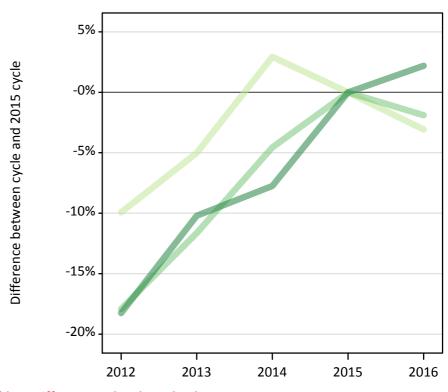

# Analysis at 00:05 on Thursday 18 August 2016 (A level results day)

T.1 Placed applicants from all domiciles by tariff group: A level results day

Placed applicants: change relative to 2015 cycle totals

#### T.3 Placed applicants from all domiciles by tariff group: A level results day

Placed applicants: change relative to 2015 cycle totals

| Applicant Status | Tariff group  | 2012 | 2013 | 2014 | 2015 | 2016 |
|------------------|---------------|------|------|------|------|------|
| Placed           | Lower tariff  | -11% | -3%  | -1%  | 0%   | 1%   |
|                  | Medium tariff | -15% | -8%  | -4%  | 0%   | 4%   |
|                  | Higher tariff | -16% | -9%  | -6%  | 0%   | 3%   |