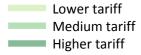

# Analysis at 00:05 on Thursday 18 August 2016 (A level results day)

T.1 Placed applicants from all domiciles by tariff group: A level results day

Placed applicants: change relative to 2015 cycle totals

#### T.3 Placed applicants from all domiciles by tariff group: A level results day

Placed applicants: change relative to 2015 cycle totals

| Applicant Status | Tariff group  | 2012 | 2013 | 2014 | 2015 | 2016 |
|------------------|---------------|------|------|------|------|------|
| Placed           | Lower tariff  | -11% | -3%  | -1%  | 0%   | 1%   |
|                  | Medium tariff | -15% | -8%  | -4%  | 0%   | 4%   |
|                  | Higher tariff | -16% | -9%  | -6%  | 0%   | 3%   |