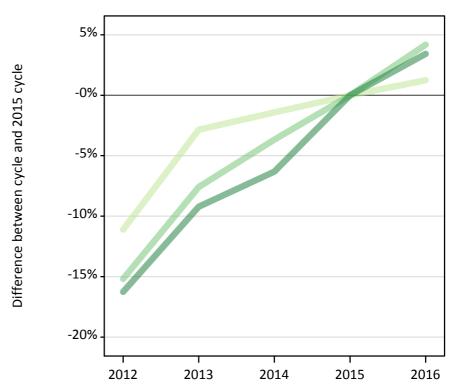

# T.5 Placed applicants from the UK by tariff group: A level results day

Placed applicants: change relative to 2015 cycle totals

# T.7 Placed applicants from the UK by tariff group: A level results day

Placed applicants: change relative to 2015 cycle totals

| Applicant Status | Tariff group  | 2012 | 2013 | 2014 | 2015 | 2016 |
|------------------|---------------|------|------|------|------|------|
| Placed           | Lower tariff  | -11% | -2%  | -1%  | 0%   | 1%   |
|                  | Medium tariff | -15% | -7%  | -3%  | 0%   | 4%   |
|                  | Higher tariff | -15% | -8%  | -6%  | 0%   | 3%   |