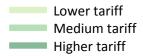

# Analysis at 00:05 on Thursday 18 August 2016 (A level results day)

T.1 Placed applicants from all domiciles by tariff group: A level results day

Placed applicants: change relative to 2015 cycle totals

#### T.3 Placed applicants from all domiciles by tariff group: A level results day

Placed applicants: change relative to 2015 cycle totals

| Applicant Status | Tariff group  | 2012 | 2013 | 2014 | 2015 | 2016 |
|------------------|---------------|------|------|------|------|------|
| Placed           | Lower tariff  | -11% | -3%  | -1%  | 0%   | 1%   |
|                  | Medium tariff | -15% | -8%  | -4%  | 0%   | 4%   |
|                  | Higher tariff | -16% | -9%  | -6%  | 0%   | 3%   |