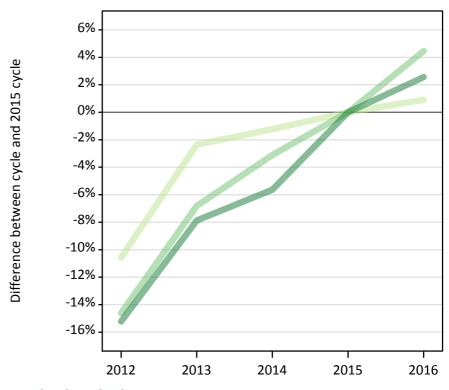

# T.5 Placed applicants from the UK by tariff group: A level results day

Placed applicants: change relative to 2015 cycle totals

# T.7 Placed applicants from the UK by tariff group: A level results day

Placed applicants: change relative to 2015 cycle totals

| Applicant Status | Tariff group  | 2012 | 2013 | 2014 | 2015 | 2016 |
|------------------|---------------|------|------|------|------|------|
| Placed           | Lower tariff  | -11% | -2%  | -1%  | 0%   | 1%   |
|                  | Medium tariff | -15% | -7%  | -3%  | 0%   | 4%   |
|                  | Higher tariff | -15% | -8%  | -6%  | 0%   | 3%   |