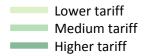

# Analysis at 00:05 on Thursday 18 August 2016 (A level results day)

T.1 Placed applicants from all domiciles by tariff group: A level results day

Placed applicants: change relative to 2015 cycle totals

#### T.3 Placed applicants from all domiciles by tariff group: A level results day

Placed applicants: change relative to 2015 cycle totals

| Applicant Status | Tariff group  | 2012 | 2013 | 2014 | 2015 | 2016 |
|------------------|---------------|------|------|------|------|------|
| Placed           | Lower tariff  | -11% | -3%  | -1%  | 0%   | 1%   |
|                  | Medium tariff | -15% | -8%  | -4%  | 0%   | 4%   |
|                  | Higher tariff | -16% | -9%  | -6%  | 0%   | 3%   |