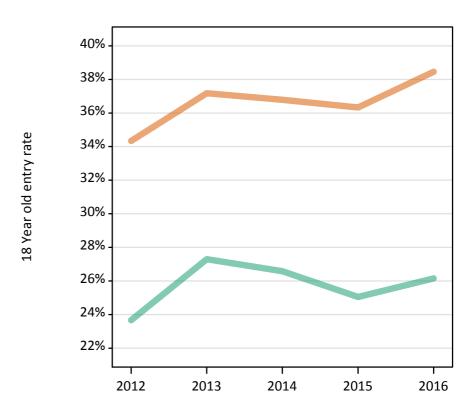

### S.60 Placed applicants from the EU (excluding the UK) by sex: 4 days after A level results day

Placed applicants: change relative to 2015 cycle totals

# S.62 Placed applicants from the EU (excluding the UK) by sex: 4 days after A level results day

Placed applicants: change relative to 2015 cycle totals

| Applicant Status | Sex   | 2012 | 2013 | 2014 | 2015 | 2016 |
|------------------|-------|------|------|------|------|------|
| Placed           | Men   | -18% | -13% | -8%  | 0%   | 10%  |
|                  | Women | -24% | -19% | -11% | 0%   | 11%  |
|                  | All   | -22% | -16% | -10% | 0%   | 11%  |