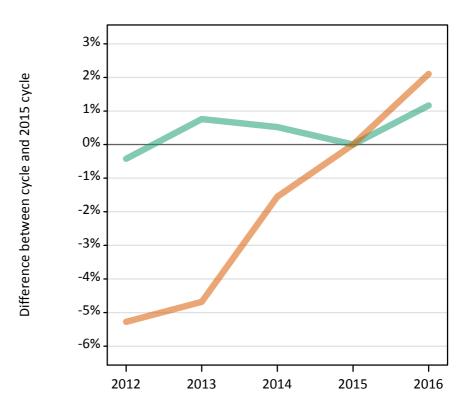

### S.3 Placed applicants from all domiciles by sex: 4 days after A level results day

Placed applicants: change relative to 2015 cycle totals

| Applicant Status | Sex   | 2012 | 2013 | 2014 | 2015 | 2016 |
|------------------|-------|------|------|------|------|------|
| Placed           | Men   | -12% | -4%  | -2%  | 0%   | 2%   |
|                  | Women | -15% | -8%  | -4%  | 0%   | 3%   |
|                  | All   | -13% | -7%  | -3%  | 0%   | 3%   |