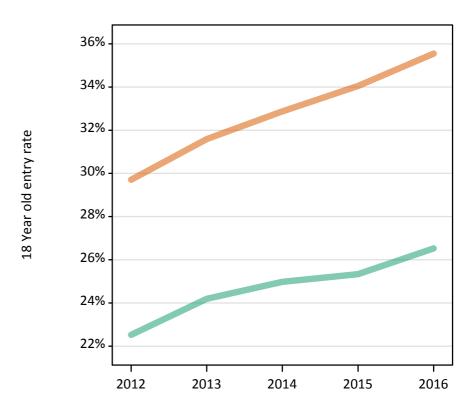

## S.13 Placed 18 year old applicants from the UK by sex: 4 days after A level results day

Placed 18 year old applicants: entry rate

# S.14 Placed 18 year old applicants from the UK by sex: 4 days after A level results day

Placed 18 year old applicants: entry rate

| Applicant Status | Sex   | 2012  | 2013  | 2014  | 2015  | 2016  |
|------------------|-------|-------|-------|-------|-------|-------|
| Placed           | Men   | 22.1% | 23.7% | 24.4% | 24.7% | 25.8% |
|                  | Women | 29.5% | 31.2% | 32.4% | 33.6% | 35.1% |
|                  | All   | 25.7% | 27.4% | 28.3% | 29.0% | 30.4% |