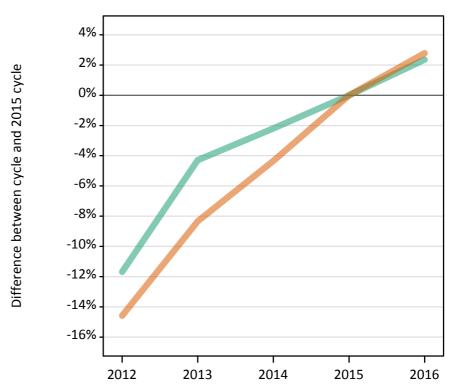

### S.5 Placed applicants from the UK by sex: 4 days after A level results day

Placed applicants: change relative to 2015 cycle totals

### S.7 Placed applicants from the UK by sex: 4 days after A level results day

Placed applicants: change relative to 2015 cycle totals

| Applicant Status | Sex   | 2012 | 2013 | 2014 | 2015 | 2016 |
|------------------|-------|------|------|------|------|------|
| Placed           | Men   | -11% | -4%  | -2%  | 0%   | 2%   |
|                  | Women | -14% | -7%  | -4%  | 0%   | 3%   |
|                  | All   | -13% | -6%  | -3%  | 0%   | 2%   |