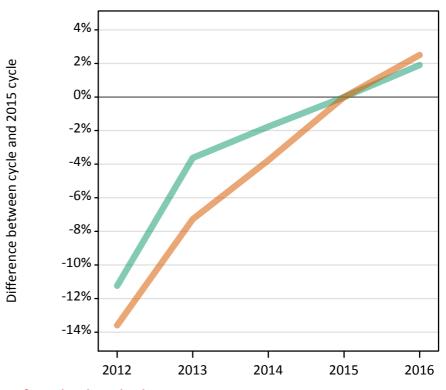

### S.16 Placed applicants from England by sex: 4 days after A level results day

Placed applicants: change relative to 2015 cycle totals

### S.18 Placed applicants from England by sex: 4 days after A level results day

Placed applicants: change relative to 2015 cycle totals

| Applicant Status | Sex   | 2012 | 2013 | 2014 | 2015 | 2016 |
|------------------|-------|------|------|------|------|------|
| Placed           | Men   | -12% | -4%  | -2%  | 0%   | 2%   |
|                  | Women | -14% | -7%  | -3%  | 0%   | 2%   |
|                  | All   | -13% | -5%  | -3%  | 0%   | 2%   |