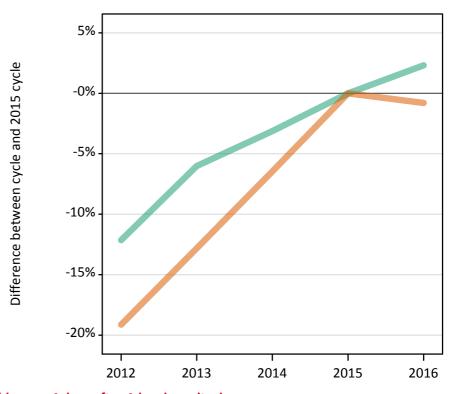

### S.64 Placed applicants from overseas (not EU) by sex: 4 days after A level results day

Placed applicants: change relative to 2015 cycle totals

### S.66 Placed applicants from overseas (not EU) by sex: 4 days after A level results day

Placed applicants: change relative to 2015 cycle totals

| Applicant Status | Sex   | 2012 | 2013 | 2014 | 2015 | 2016 |
|------------------|-------|------|------|------|------|------|
| Placed           | Men   | -12% | -6%  | -3%  | 0%   | 2%   |
|                  | Women | -19% | -13% | -6%  | 0%   | -1%  |
|                  | All   | -16% | -10% | -5%  | 0%   | 1%   |