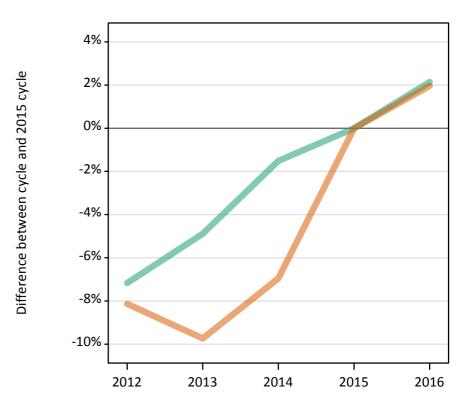

# **Daily Clearing Analysis: Sex**

Analysis at 00:05 on Monday 22 August 2016 (4 days after A level results day)

S.1 Placed applicants from all domiciles by sex: 4 days after A level results day

Placed applicants: change relative to 2015 cycle totals

### S.3 Placed applicants from all domiciles by sex: 4 days after A level results day

Placed applicants: change relative to 2015 cycle totals

| Applicant Status | Sex   | 2012 | 2013 | 2014 | 2015 | 2016 |
|------------------|-------|------|------|------|------|------|
| Placed           | Men   | -12% | -4%  | -2%  | 0%   | 2%   |
|                  | Women | -15% | -8%  | -4%  | 0%   | 3%   |
|                  | All   | -13% | -7%  | -3%  | 0%   | 3%   |