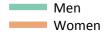

## S.13 Placed 18 year old applicants from the UK by sex: 4 days after A level results day

Placed 18 year old applicants: entry rate

# S.14 Placed 18 year old applicants from the UK by sex: 4 days after A level results day

Placed 18 year old applicants: entry rate

| Applicant Status | Sex   | 2012  | 2013  | 2014  | 2015  | 2016  |
|------------------|-------|-------|-------|-------|-------|-------|
| Placed           | Men   | 22.1% | 23.7% | 24.4% | 24.7% | 25.8% |
|                  | Women | 29.5% | 31.2% | 32.4% | 33.6% | 35.1% |
|                  | All   | 25.7% | 27.4% | 28.3% | 29.0% | 30.4% |