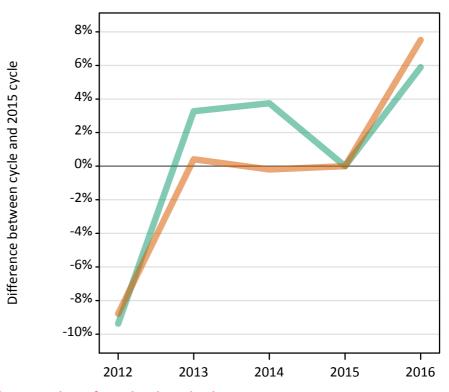

### S.3 Placed applicants from all domiciles by sex: 4 days after A level results day

Placed applicants: change relative to 2015 cycle totals

| Applicant Status | Sex   | 2012 | 2013 | 2014 | 2015 | 2016 |
|------------------|-------|------|------|------|------|------|
| Placed           | Men   | -12% | -4%  | -2%  | 0%   | 2%   |
|                  | Women | -15% | -8%  | -4%  | 0%   | 3%   |
|                  | All   | -13% | -7%  | -3%  | 0%   | 3%   |