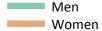

# **Daily Clearing Analysis: Sex**

Analysis at 00:05 on Monday 22 August 2016 (4 days after A level results day)

S.1 Placed applicants from all domiciles by sex: 4 days after A level results day

Placed applicants: change relative to 2015 cycle totals

### S.3 Placed applicants from all domiciles by sex: 4 days after A level results day

Placed applicants: change relative to 2015 cycle totals

| Applicant Status | Sex   | 2012 | 2013 | 2014 | 2015 | 2016 |
|------------------|-------|------|------|------|------|------|
| Placed           | Men   | -12% | -4%  | -2%  | 0%   | 2%   |
|                  | Women | -15% | -8%  | -4%  | 0%   | 3%   |
|                  | All   | -13% | -7%  | -3%  | 0%   | 3%   |