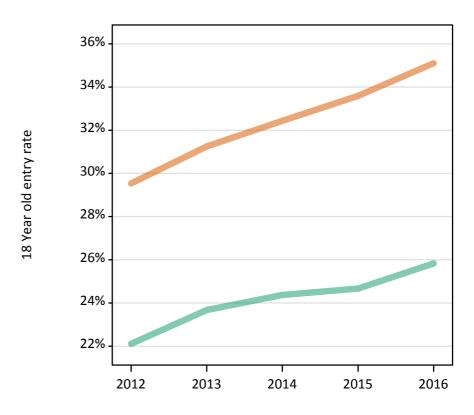

### S.5 Placed applicants from the UK by sex: 4 days after A level results day

Placed applicants: change relative to 2015 cycle totals

### S.7 Placed applicants from the UK by sex: 4 days after A level results day

Placed applicants: change relative to 2015 cycle totals

| Applicant Status | Sex   | 2012 | 2013 | 2014 | 2015 | 2016 |
|------------------|-------|------|------|------|------|------|
| Placed           | Men   | -11% | -4%  | -2%  | 0%   | 2%   |
|                  | Women | -14% | -7%  | -4%  | 0%   | 3%   |
|                  | All   | -13% | -6%  | -3%  | 0%   | 2%   |