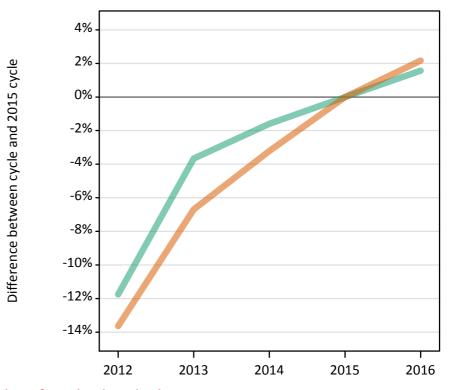

### S.9 Placed 18 year old applicants from the UK by sex: 4 days after A level results day

Placed 18 year old applicants: change relative to 2015 cycle totals

### S.11 Placed 18 year old applicants from the UK by sex: 4 days after A level results day

Placed 18 year old applicants: change relative to 2015 cycle totals

| Applicant Status | Sex   | 2012 | 2013 | 2014 | 2015 | 2016 |
|------------------|-------|------|------|------|------|------|
| Placed           | Men   | -9%  | -5%  | -3%  | 0%   | 3%   |
|                  | Women | -11% | -8%  | -5%  | 0%   | 2%   |
|                  | All   | -10% | -6%  | -4%  | 0%   | 2%   |