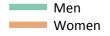

### S.35 Placed 18 year old applicants from Northern Ireland by sex: 4 days after A level results day

Placed 18 year old applicants: entry rate

# **S.36 Placed 18 year old applicants from Northern Ireland by sex: 4 days after A level results day** Placed 18 year old applicants: entry rate

| Applicant Status | Sex   | 2012  | 2013  | 2014  | 2015  | 2016  |
|------------------|-------|-------|-------|-------|-------|-------|
| Placed           | Men   | 23.7% | 27.3% | 26.6% | 25.0% | 26.2% |
|                  | Women | 34.3% | 37.2% | 36.8% | 36.3% | 38.5% |
|                  | All   | 28.9% | 32.2% | 31.6% | 30.6% | 32.1% |