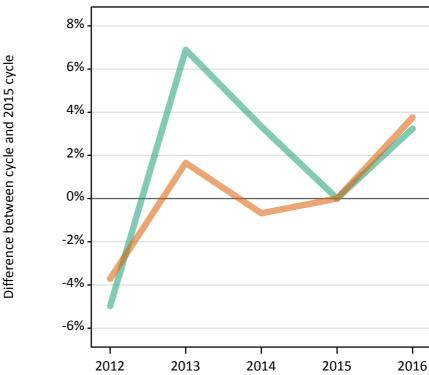

### S.27 Placed applicants from Northern Ireland by sex: 4 days after A level results day

Placed applicants: change relative to 2015 cycle totals

### S.29 Placed applicants from Northern Ireland by sex: 4 days after A level results day

Placed applicants: change relative to 2015 cycle totals

| Applicant Status | Sex   | 2012 | 2013 | 2014 | 2015 | 2016 |
|------------------|-------|------|------|------|------|------|
| Placed           | Men   | -9%  | 3%   | 4%   | 0%   | 6%   |
|                  | Women | -9%  | 0%   | -0%  | 0%   | 8%   |
|                  | All   | -9%  | 2%   | 2%   | 0%   | 7%   |