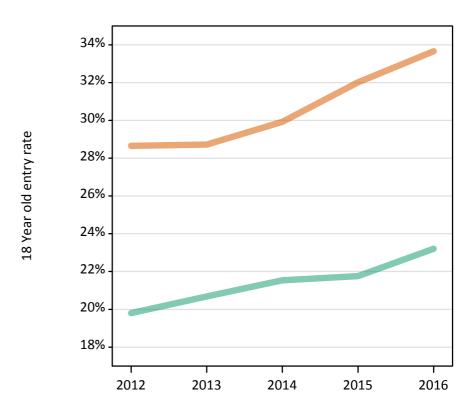

## S.13 Placed 18 year old applicants from the UK by sex: 4 days after A level results day

Placed 18 year old applicants: entry rate

# S.14 Placed 18 year old applicants from the UK by sex: 4 days after A level results day

Placed 18 year old applicants: entry rate

| Applicant Status | Sex   | 2012  | 2013  | 2014  | 2015  | 2016  |
|------------------|-------|-------|-------|-------|-------|-------|
| Placed           | Men   | 22.1% | 23.7% | 24.4% | 24.7% | 25.8% |
|                  | Women | 29.5% | 31.2% | 32.4% | 33.6% | 35.1% |
|                  | All   | 25.7% | 27.4% | 28.3% | 29.0% | 30.4% |