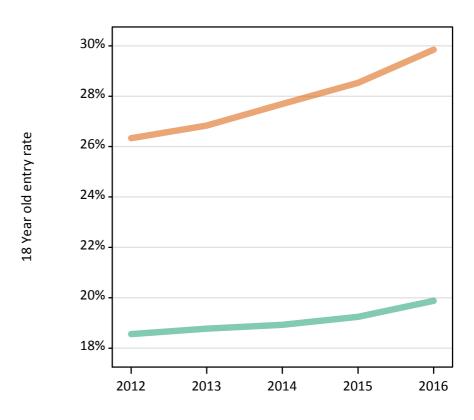

# S.14 Placed 18 year old applicants from the UK by sex: 4 days after A level results day

Placed 18 year old applicants: entry rate

| Applicant Status | Sex   | 2012  | 2013  | 2014  | 2015  | 2016  |
|------------------|-------|-------|-------|-------|-------|-------|
| Placed           | Men   | 22.1% | 23.7% | 24.4% | 24.7% | 25.8% |
|                  | Women | 29.5% | 31.2% | 32.4% | 33.6% | 35.1% |
|                  | All   | 25.7% | 27.4% | 28.3% | 29.0% | 30.4% |