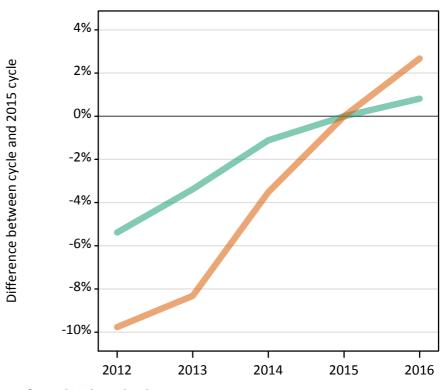

### S.7 Placed applicants from the UK by sex: 4 days after A level results day

Placed applicants: change relative to 2015 cycle totals

| Applicant Status | Sex   | 2012 | 2013 | 2014 | 2015 | 2016 |
|------------------|-------|------|------|------|------|------|
| Placed           | Men   | -11% | -4%  | -2%  | 0%   | 2%   |
|                  | Women | -14% | -7%  | -4%  | 0%   | 3%   |
|                  | All   | -13% | -6%  | -3%  | 0%   | 2%   |