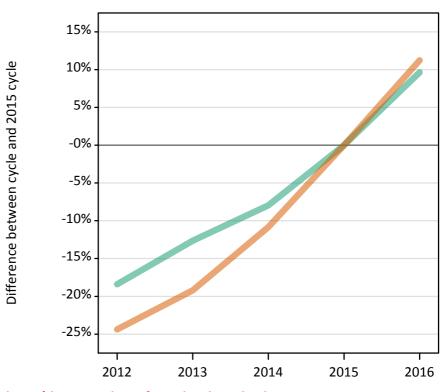

### S.60 Placed applicants from the EU (excluding the UK) by sex: 4 days after A level results day

Placed applicants: change relative to 2015 cycle totals

# S.62 Placed applicants from the EU (excluding the UK) by sex: 4 days after A level results day

Placed applicants: change relative to 2015 cycle totals

| Applicant Status | Sex   | 2012 | 2013 | 2014 | 2015 | 2016 |
|------------------|-------|------|------|------|------|------|
| Placed           | Men   | -18% | -13% | -8%  | 0%   | 10%  |
|                  | Women | -24% | -19% | -11% | 0%   | 11%  |
|                  | All   | -22% | -16% | -10% | 0%   | 11%  |