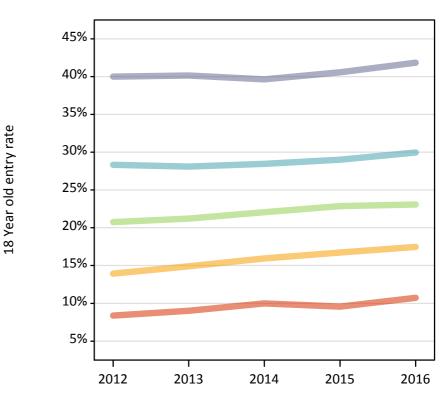

# J.7 Placed 18 year old applicants from Scotland by SIMD quintile: 4 days after A level results day Placed 18 year old applicants: entry rate

# **J.8 Placed 18 year old applicants from Scotland by SIMD quintile: 4 days after A level results day** Placed 18 year old applicants: entry rate

| Applicant Status | SIMD       | 2012  | 2013  | 2014  | 2015  | 2016  |
|------------------|------------|-------|-------|-------|-------|-------|
| Placed           | Quintile 1 | 8.4%  | 9.0%  | 10.0% | 9.6%  | 10.7% |
|                  | Quintile 2 | 13.9% | 14.9% | 15.9% | 16.7% | 17.5% |
|                  | Quintile 3 | 20.7% | 21.2% | 22.1% | 22.9% | 23.1% |
|                  | Quintile 4 | 28.3% | 28.1% | 28.5% | 29.0% | 30.0% |
|                  | Quintile 5 | 40.0% | 40.1% | 39.6% | 40.6% | 41.8% |