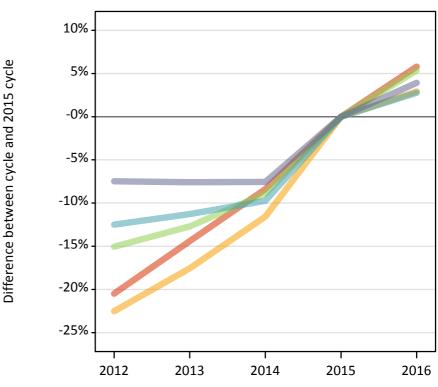

#### **J.1 Placed applicants from Scotland by SIMD quintile: 4 days after A level results day** Placed applicants: change relative to 2015 cycle totals

# J.3 Placed applicants from Scotland by SIMD quintile: 4 days after A level results day

Placed applicants: change relative to 2015 cycle totals

| Applicant Status | SIMD       | 2012 | 2013 | 2014 | 2015 | 2016 |
|------------------|------------|------|------|------|------|------|
| Placed           | Quintile 1 | -20% | -14% | -8%  | 0%   | 6%   |
|                  | Quintile 2 | -23% | -18% | -12% | 0%   | 3%   |
|                  | Quintile 3 | -15% | -13% | -9%  | 0%   | 5%   |
|                  | Quintile 4 | -12% | -11% | -10% | 0%   | 3%   |
|                  | Quintile 5 | -7%  | -8%  | -8%  | 0%   | 4%   |