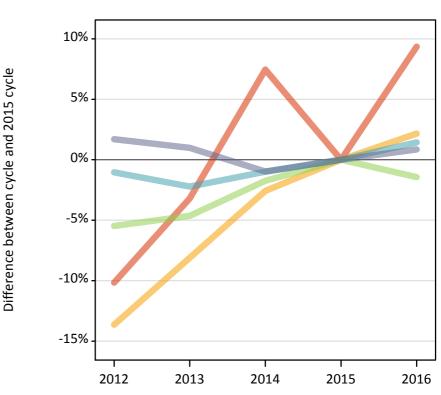

### **J.4 Placed 18 year old applicants from Scotland by SIMD quintile: 4 days after A level results day** Placed 18 year old applicants: change relative to 2015 cycle totals

# J.6 Placed 18 year old applicants from Scotland by SIMD quintile: 4 days after A level results day

Placed 18 year old applicants: change relative to 2015 cycle totals

| Applicant Status | SIMD       | 2012 | 2013 | 2014 | 2015 | 2016 |
|------------------|------------|------|------|------|------|------|
| Placed           | Quintile 1 | -10% | -3%  | 7%   | 0%   | 9%   |
|                  | Quintile 2 | -14% | -8%  | -3%  | 0%   | 2%   |
|                  | Quintile 3 | -5%  | -5%  | -2%  | 0%   | -1%  |
|                  | Quintile 4 | -1%  | -2%  | -1%  | 0%   | 1%   |
|                  | Quintile 5 | 2%   | 1%   | -1%  | 0%   | 1%   |