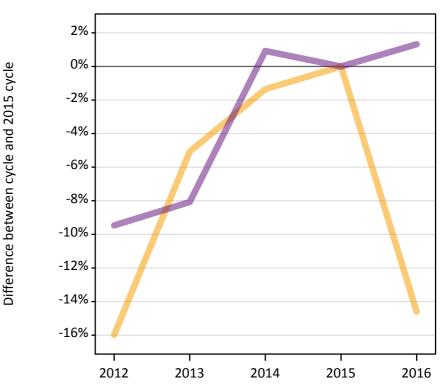

#### **A.6 Placed main scheme applicants from outside the EU: 5 days after A level results day** Selected placed routes: difference between cycle and 2015 cycle

**A.7 Placed main scheme applicants from outside the EU: 5 days after A level results day** All Main scheme placed routes (excluding Adjustment): applicants at 5 days after A level results day

# A.8 Placed main scheme applicants from outside the EU: 5 days after A level results day

Selected placed routes: difference between cycle and 2015 cycle

| Applicant type | Status             | 2012 | 2013 | 2014 | 2015 | 2016 |
|----------------|--------------------|------|------|------|------|------|
| Main scheme    | Placed (Clearing)  | -23% | -13% | 0%   | 0%   | 19%  |
|                | Placed (Firm)      | -16% | -11% | -6%  | 0%   | -2%  |
|                | Placed (Insurance) | -26% | -18% | -8%  | 0%   | 5%   |