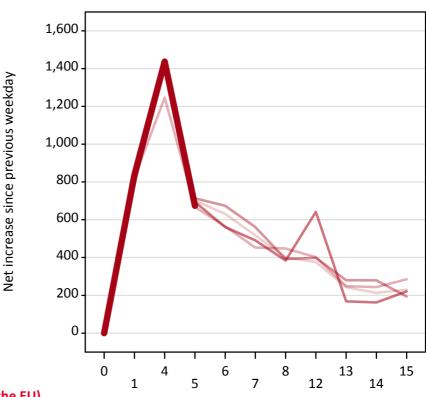

# A.18 All Placed: Daily net change (from outside the EU)

Net increase since previous weekday (2016 cycle up to 5 days after A level results day)

| <br>2012 |
|----------|
| 2013     |
| 2014     |
| 2015     |
| 2016     |

#### A.19 All Placed: Daily net change (from outside the EU)

Net increase since previous weekday (2016 cycle up to 5 days after A level results day)

| Applicant status, days since A level results day |    | 2012  | 2013  | 2014  | 2015  | 2016  |
|--------------------------------------------------|----|-------|-------|-------|-------|-------|
|                                                  | 0  | 0     | 0     | 0     | 0     | 0     |
|                                                  | 1  | 790   | 820   | 850   | 790   | 840   |
|                                                  | 4  | 1,430 | 1,250 | 1,440 | 1,420 | 1,440 |
|                                                  | 5  | 700   | 670   | 710   | 690   | 670   |
|                                                  | 6  | 630   | 570   | 670   | 560   |       |
|                                                  | 7  | 520   | 450   | 560   | 490   |       |
|                                                  | 8  | 400   | 450   | 390   | 380   |       |
|                                                  | 12 | 380   | 400   | 400   | 640   |       |
|                                                  | 13 | 240   | 250   | 280   | 170   |       |
|                                                  | 14 | 210   | 240   | 280   | 160   |       |
|                                                  | 15 | 230   | 290   | 190   | 220   |       |