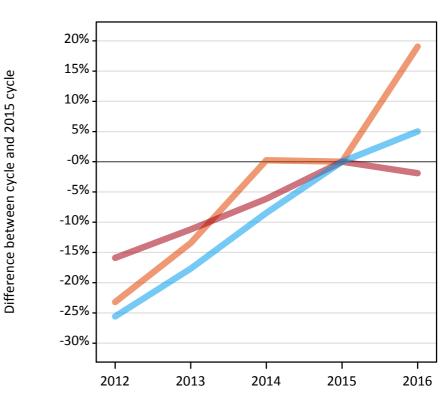

#### **A.6 Placed main scheme applicants from outside the EU: 5 days after A level results day** Selected placed routes: difference between cycle and 2015 cycle

**A.7 Placed main scheme applicants from outside the EU: 5 days after A level results day** All Main scheme placed routes (excluding Adjustment): applicants at 5 days after A level results day

# A.8 Placed main scheme applicants from outside the EU: 5 days after A level results day

Selected placed routes: difference between cycle and 2015 cycle

| Applicant type | Status             | 2012 | 2013 | 2014 | 2015 | 2016 |
|----------------|--------------------|------|------|------|------|------|
| Main scheme    | Placed (Clearing)  | -23% | -13% | 0%   | 0%   | 19%  |
|                | Placed (Firm)      | -16% | -11% | -6%  | 0%   | -2%  |
|                | Placed (Insurance) | -26% | -18% | -8%  | 0%   | 5%   |