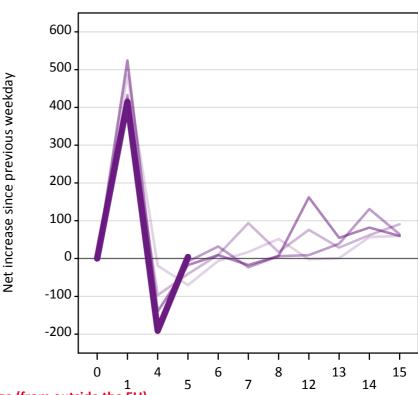

# **A.24 Free to be placed in Clearing: Daily net change (from outside the EU)** Net increase since previous weekday (2016 cycle up to 5 days after A level results day)

# **A.25 Free to be placed in Clearing: Daily net change (from outside the EU)** Net increase since previous weekday (2016 cycle up to 5 days after A level results day)

| Applicant status, days since A level results day |    | 2012 | 2013 | 2014 | 2015 | 2016 |
|--------------------------------------------------|----|------|------|------|------|------|
| Free to be placed in Clearing                    | 0  | 0    | 0    | 0    | 0    | 0    |
|                                                  | 1  | 490  | 430  | 430  | 520  | 420  |
|                                                  | 4  | -20  | -100 | -200 | -140 | -190 |
|                                                  | 5  | -70  | -40  | -10  | -20  | 0    |
|                                                  | 6  | -10  | 10   | 30   | 10   |      |
|                                                  | 7  | 20   | 90   | -20  | -20  |      |
|                                                  | 8  | 50   | 20   | 10   | 10   |      |
|                                                  | 12 | 0    | 80   | 10   | 160  |      |
|                                                  | 13 | 0    | 30   | 40   | 60   |      |
|                                                  | 14 | 60   | 60   | 130  | 80   |      |
|                                                  | 15 | 60   | 90   | 60   | 60   |      |