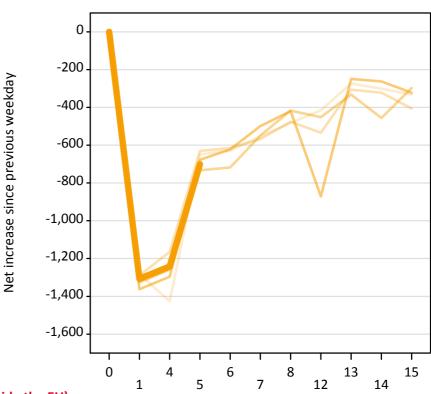

# A.22 Holding Offer: Daily net change (from outside the EU)

Net increase since previous weekday (2016 cycle up to 5 days after A level results day)

| 2012     |
|----------|
| 2013     |
| 2014     |
| <br>2015 |
| 2016     |

# A.23 Holding Offer: Daily net change (from outside the EU)

Net increase since previous weekday (2016 cycle up to 5 days after A level results day)

| Applicant status, days since A level results day |    | 2012   | 2013   | 2014   | 2015   | 2016   |
|--------------------------------------------------|----|--------|--------|--------|--------|--------|
| Holding Offer                                    | 0  | 0      | 0      | 0      | 0      | 0      |
|                                                  | 1  | -1,280 | -1,290 | -1,330 | -1,360 | -1,310 |
|                                                  | 4  | -1,430 | -1,170 | -1,260 | -1,300 | -1,240 |
|                                                  | 5  | -650   | -630   | -730   | -680   | -700   |
|                                                  | 6  | -630   | -620   | -720   | -620   |        |
|                                                  | 7  | -550   | -570   | -550   | -500   |        |
|                                                  | 8  | -480   | -480   | -420   | -420   |        |
|                                                  | 12 | -420   | -530   | -450   | -870   |        |
|                                                  | 13 | -270   | -310   | -330   | -250   |        |
|                                                  | 14 | -300   | -320   | -460   | -260   |        |
|                                                  | 15 | -330   | -410   | -300   | -320   |        |