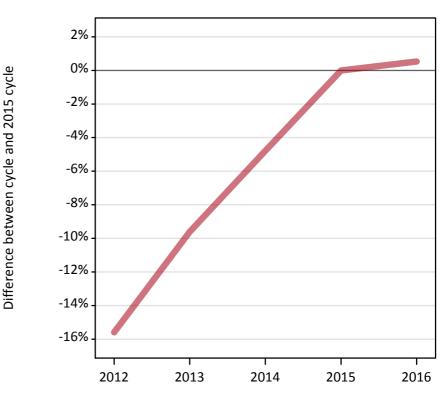

# **A.3 All placed applicants from outside the EU: 5 days after A level results day** All placed applicants: difference between cycle and 2015 cycle

Placed

**A.4 All placed applicants from outside the EU: 5 days after A level results day** All placed applicants: applicants at 5 days after A level results day

#### A.5 All placed applicants from outside the EU: 5 days after A level results day

All placed applicants: difference between cycle and 2015 cycle

| Applicant type | Status | 2012 | 2013 | 2014 | 2015 | 2016 |
|----------------|--------|------|------|------|------|------|
| All applicants | Placed | -16% | -10% | -5%  | 0%   | 1%   |