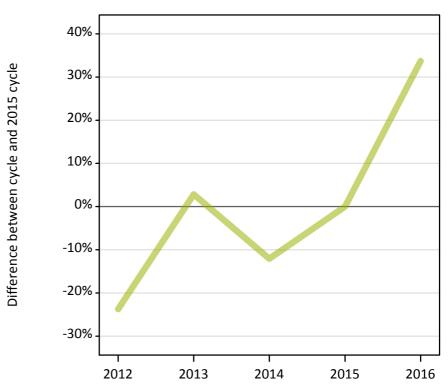

#### **A.15 Direct to Clearing applicants from outside the EU: 5 days after A level results day** Placed (Direct to Clearing): difference between cycle and 2015 cycle

Placed (Direct to Clearing)

#### **A.17 Direct to Clearing applicants from outside the EU: 5 days after A level results day** Placed (Direct to Clearing): difference between cycle and 2015 cycle

| Applicant type     | Status                      | 2012 | 2013 | 2014 | 2015 | 2016 |
|--------------------|-----------------------------|------|------|------|------|------|
| Direct to Clearing | Placed (Direct to Clearing) | -24% | 3%   | -12% | 0%   | 34%  |