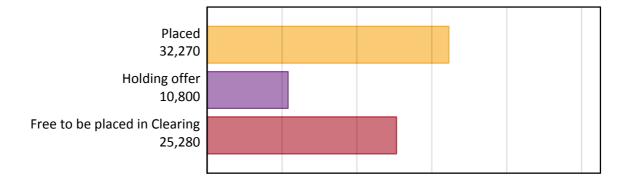

#### A.1 Applicants by type and status from outside the EU, 2016 cycle

| Applicant type     | Status                        | 2016   |
|--------------------|-------------------------------|--------|
| Main scheme        | Placed (Clearing)             | 1,950  |
|                    | Placed (Adjustment)           | 60     |
|                    | Placed (Firm)                 | 24,900 |
|                    | Placed (Insurance)            | 3,190  |
|                    | Placed (Other)                | 1,800  |
|                    | Holding offer                 | 10,800 |
|                    | Free to be placed in Clearing | 25,280 |
| Direct to Clearing | Placed (Direct to Clearing)   | 380    |
|                    | Other (Direct to Clearing)    | 660    |
| All applicants     | Placed                        | 32,270 |

#### A.2 Summary of applicants who are placed, holding offers or free to be placed in Clearing (outside the EU)