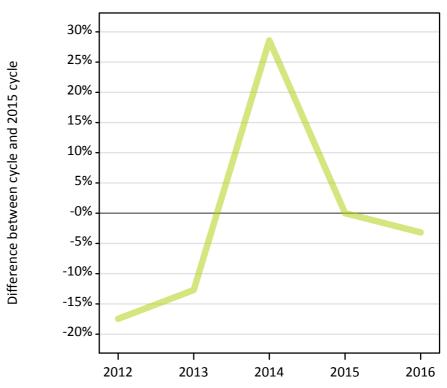

# **A.3 All placed applicants from outside the EU: 5 days after A level results day** All placed applicants: difference between cycle and 2015 cycle

Placed

**A.4 All placed applicants from outside the EU: 5 days after A level results day** All placed applicants: applicants at 5 days after A level results day

#### A.5 All placed applicants from outside the EU: 5 days after A level results day

All placed applicants: difference between cycle and 2015 cycle

| Applicant type | Status | 2012 | 2013 | 2014 | 2015 | 2016 |
|----------------|--------|------|------|------|------|------|
| All applicants | Placed | -16% | -10% | -5%  | 0%   | 1%   |