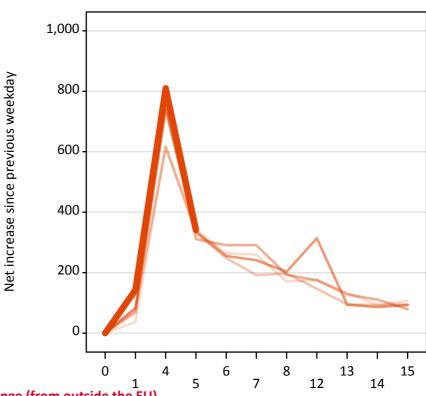

# **A.20 Placed through Clearing only: Daily net change (from outside the EU)** Net increase since previous weekday (2016 cycle up to 5 days after A level results day)

# **A.21 Placed through Clearing only: Daily net change (from outside the EU)** Net increase since previous weekday (2016 cycle up to 5 days after A level results day)

| Applicant status, days since A level results day |    | 2012 | 2013 | 2014 | 2015 | 2016 |
|--------------------------------------------------|----|------|------|------|------|------|
| Placed through Clearing only                     | 0  | 0    | 0    | 0    | 0    | 0    |
|                                                  | 1  | 40   | 80   | 70   | 80   | 140  |
|                                                  | 4  | 620  | 620  | 750  | 740  | 810  |
|                                                  | 5  | 340  | 330  | 310  | 340  | 340  |
|                                                  | 6  | 260  | 250  | 290  | 260  |      |
|                                                  | 7  | 260  | 190  | 290  | 240  |      |
|                                                  | 8  | 170  | 200  | 190  | 200  |      |
|                                                  | 12 | 180  | 150  | 180  | 310  |      |
|                                                  | 13 | 130  | 100  | 130  | 90   |      |
|                                                  | 14 | 90   | 90   | 110  | 90   |      |
|                                                  | 15 | 110  | 100  | 80   | 90   |      |