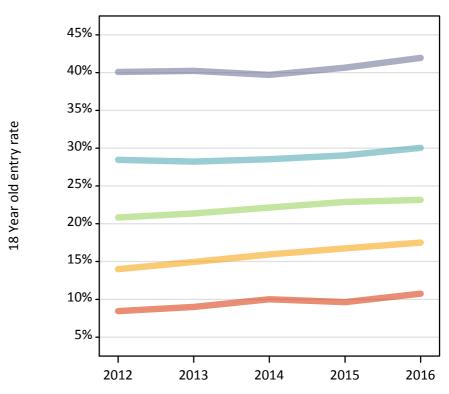

#### J.7 Placed 18 year old applicants from Scotland by SIMD quintile: 5 days after A level results day

Placed 18 year old applicants: entry rate

J.8 Placed 18 year old applicants from Scotland by SIMD quintile: 5 days after A level results day Placed 18 year old applicants: entry rate

| Applicant Status | SIMD       | 2012  | 2013  | 2014  | 2015  | 2016  |
|------------------|------------|-------|-------|-------|-------|-------|
| Placed           | Quintile 1 | 8.4%  | 9.0%  | 10.0% | 9.6%  | 10.8% |
|                  | Quintile 2 | 14.0% | 14.9% | 15.9% | 16.7% | 17.5% |
|                  | Quintile 3 | 20.8% | 21.4% | 22.1% | 22.9% | 23.2% |
|                  | Quintile 4 | 28.5% | 28.2% | 28.5% | 29.1% | 30.0% |
|                  | Quintile 5 | 40.1% | 40.2% | 39.7% | 40.7% | 41.9% |