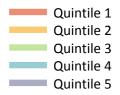

#### J.4 Placed 18 year old applicants from Scotland by SIMD quintile: 5 days after A level results day

Placed 18 year old applicants: change relative to 2015 cycle totals

# **J.6 Placed 18 year old applicants from Scotland by SIMD quintile: 5 days after A level results day** Placed 18 year old applicants: change relative to 2015 cycle totals

| Applicant Status | SIMD       | 2012 | 2013 | 2014 | 2015 | 2016 |
|------------------|------------|------|------|------|------|------|
| Placed           | Quintile 1 | -10% | -4%  | 7%   | 0%   | 9%   |
|                  | Quintile 2 | -13% | -8%  | -3%  | 0%   | 2%   |
|                  | Quintile 3 | -5%  | -4%  | -1%  | 0%   | -1%  |
|                  | Quintile 4 | -1%  | -2%  | -1%  | 0%   | 2%   |
|                  | Quintile 5 | 2%   | 1%   | -1%  | 0%   | 1%   |