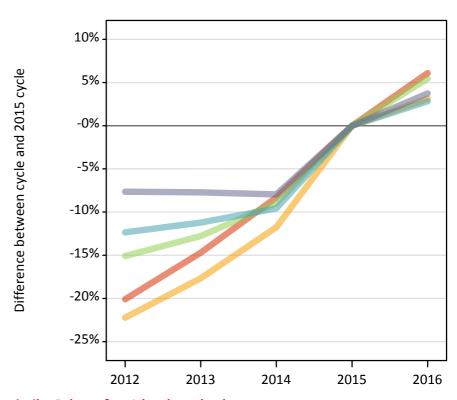

#### J.1 Placed applicants from Scotland by SIMD quintile: 5 days after A level results day

Placed applicants: change relative to 2015 cycle totals

Quintile 1
Quintile 2
Quintile 3
Quintile 4
Quintile 5

### J.3 Placed applicants from Scotland by SIMD quintile: 5 days after A level results day

Placed applicants: change relative to 2015 cycle totals

| Applicant Status | SIMD       | 2012 | 2013 | 2014 | 2015 | 2016 |
|------------------|------------|------|------|------|------|------|
| Placed           | Quintile 1 | -20% | -15% | -8%  | 0%   | 6%   |
|                  | Quintile 2 | -22% | -18% | -12% | 0%   | 3%   |
|                  | Quintile 3 | -15% | -13% | -9%  | 0%   | 5%   |
|                  | Quintile 4 | -12% | -11% | -10% | 0%   | 3%   |
|                  | Quintile 5 | -8%  | -8%  | -8%  | 0%   | 4%   |