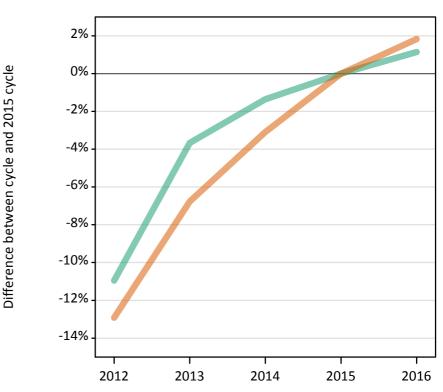

# S.11 Placed 18 year old applicants from the UK by sex: 6 days after A level results day

Placed 18 year old applicants: change relative to 2015 cycle totals

| Applicant Status | Sex   | 2012 | 2013 | 2014 | 2015 | 2016 |
|------------------|-------|------|------|------|------|------|
| Placed           | Men   | -9%  | -5%  | -2%  | 0%   | 2%   |
|                  | Women | -11% | -8%  | -5%  | 0%   | 2%   |
|                  | All   | -10% | -7%  | -4%  | 0%   | 2%   |