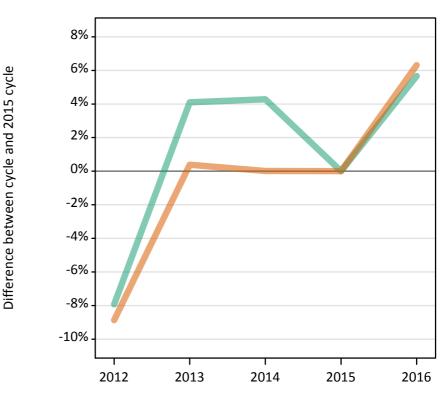

# S.11 Placed 18 year old applicants from the UK by sex: 6 days after A level results day

Placed 18 year old applicants: change relative to 2015 cycle totals

| Applicant Status | Sex   | 2012 | 2013 | 2014 | 2015 | 2016 |
|------------------|-------|------|------|------|------|------|
| Placed           | Men   | -9%  | -5%  | -2%  | 0%   | 2%   |
|                  | Women | -11% | -8%  | -5%  | 0%   | 2%   |
|                  | All   | -10% | -7%  | -4%  | 0%   | 2%   |