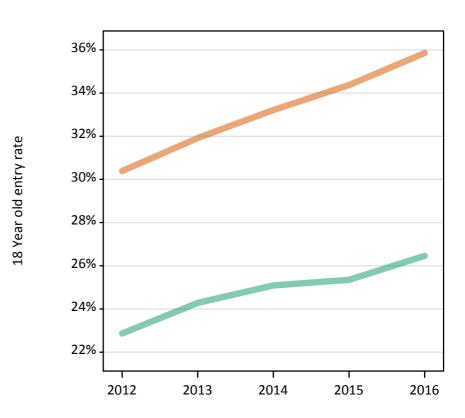

#### S.3 Placed applicants from all domiciles by sex: 6 days after A level results day

Placed applicants: change relative to 2015 cycle totals

| Applicant Status | Sex   | 2012 | 2013 | 2014 | 2015 | 2016 |
|------------------|-------|------|------|------|------|------|
| Placed           | Men   | -11% | -4%  | -2%  | 0%   | 2%   |
|                  | Women | -14% | -8%  | -4%  | 0%   | 2%   |
|                  | All   | -13% | -7%  | -3%  | 0%   | 2%   |