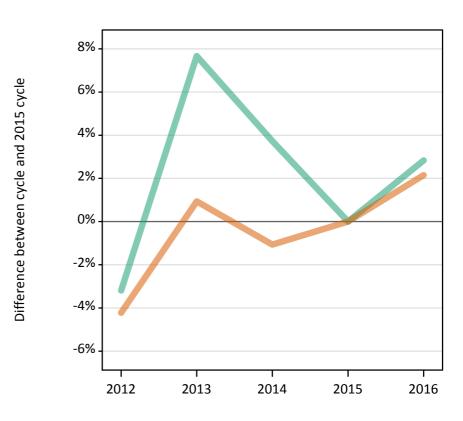

# S.22 Placed 18 year old applicants from England by sex: 6 days after A level results day

Placed 18 year old applicants: change relative to 2015 cycle totals

| Applicant Status | Sex   | 2012 | 2013 | 2014 | 2015 | 2016 |
|------------------|-------|------|------|------|------|------|
| Placed           | Men   | -10% | -6%  | -3%  | 0%   | 2%   |
|                  | Women | -12% | -8%  | -6%  | 0%   | 2%   |
|                  | All   | -11% | -7%  | -4%  | 0%   | 2%   |