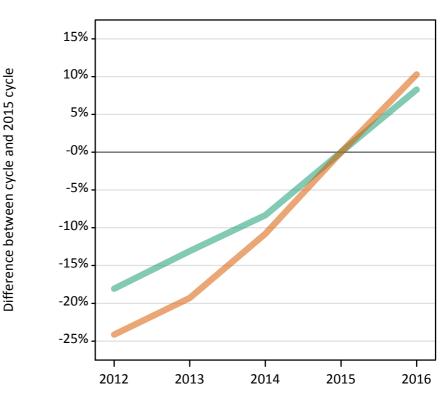

#### **S.60 Placed applicants from the EU (excluding the UK) by sex: 6 days after A level results day** Placed applicants: change relative to 2015 cycle totals

Men Women

#### S.62 Placed applicants from the EU (excluding the UK) by sex: 6 days after A level results day

Placed applicants: change relative to 2015 cycle totals

| Applicant Status | Sex   | 2012 | 2013 | 2014 | 2015 | 2016 |
|------------------|-------|------|------|------|------|------|
| Placed           | Men   | -18% | -13% | -8%  | 0%   | 8%   |
|                  | Women | -24% | -19% | -11% | 0%   | 10%  |
|                  | All   | -22% | -17% | -10% | 0%   | 9%   |