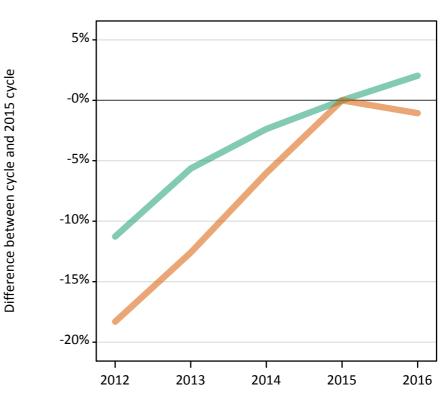

# S.64 Placed applicants from overseas (not EU) by sex: 6 days after A level results day

Placed applicants: change relative to 2015 cycle totals

Men Women

#### S.66 Placed applicants from overseas (not EU) by sex: 6 days after A level results day

Placed applicants: change relative to 2015 cycle totals

| Applicant Status | Sex   | 2012 | 2013 | 2014 | 2015 | 2016 |
|------------------|-------|------|------|------|------|------|
| Placed           | Men   | -11% | -6%  | -2%  | 0%   | 2%   |
|                  | Women | -18% | -13% | -6%  | 0%   | -1%  |
|                  | All   | -15% | -9%  | -4%  | 0%   | 0%   |