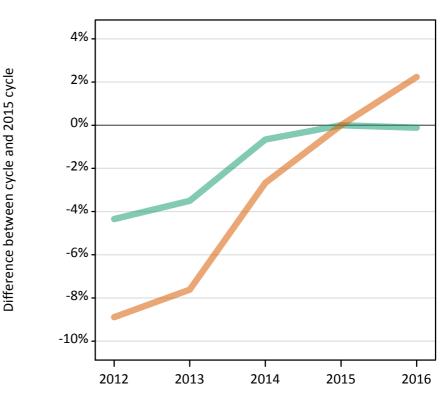

#### **S.42 Placed 18 year old applicants from Scotland by sex: 6 days after A level results day** Placed 18 year old applicants: change relative to 2015 cycle totals

Men Women

#### S.43 Placed 18 year old applicants from Scotland by sex: 6 days after A level results day

| Applicant Status | Sex   | 2012   | 2013   | 2014   | 2015   | 2016   |
|------------------|-------|--------|--------|--------|--------|--------|
| Placed           | Men   | 5,950  | 6,010  | 5,990  | 5,960  | 6,030  |
|                  | Women | 8,000  | 8,030  | 8,260  | 8,420  | 8,580  |
|                  | All   | 13,950 | 14,040 | 14,260 | 14,380 | 14,620 |

# S.44 Placed 18 year old applicants from Scotland by sex: 6 days after A level results day

| Placed 18 year old applicants: change relative to 2015 cycle to | :als |
|-----------------------------------------------------------------|------|
|-----------------------------------------------------------------|------|

| Applicant Status | Sex   | 2012 | 2013 | 2014 | 2015 | 2016 |
|------------------|-------|------|------|------|------|------|
| Placed           | Men   | -0%  | 1%   | 1%   | 0%   | 1%   |
|                  | Women | -5%  | -5%  | -2%  | 0%   | 2%   |
|                  | All   | -3%  | -2%  | -1%  | 0%   | 2%   |