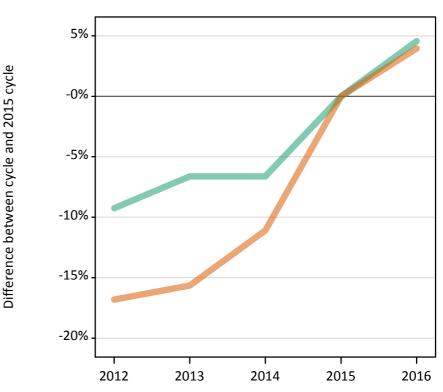

# S.27 Placed applicants from Northern Ireland by sex: 6 days after A level results day

Placed applicants: change relative to 2015 cycle totals

Men Women

#### S.28 Placed applicants from Northern Ireland by sex: 6 days after A level results day

| Applicant Status | Sex   | 2012   | 2013   | 2014   | 2015   | 2016   |
|------------------|-------|--------|--------|--------|--------|--------|
| Placed           | Men   | 5,230  | 5,910  | 5,920  | 5,680  | 6,000  |
|                  | Women | 6,630  | 7,300  | 7,270  | 7,270  | 7,730  |
|                  | All   | 11,860 | 13,210 | 13,200 | 12,950 | 13,730 |

#### S.29 Placed applicants from Northern Ireland by sex: 6 days after A level results day

Placed applicants: change relative to 2015 cycle totals

| Applicant Status | Sex   | 2012 | 2013 | 2014 | 2015 | 2016 |
|------------------|-------|------|------|------|------|------|
| Placed           | Men   | -8%  | 4%   | 4%   | 0%   | 6%   |
|                  | Women | -9%  | 0%   | 0%   | 0%   | 6%   |
|                  | All   | -8%  | 2%   | 2%   | 0%   | 6%   |

#### **S.30 Placed applicants from Northern Ireland by sex: 6 days after A level results day** Placed applicants: absolute change relative to 2015 cycle totals

| Applicant Status | Sex   | 2012   | 2013 | 2014 | 2015 | 2016 |
|------------------|-------|--------|------|------|------|------|
| Placed           | Men   | -450   | 230  | 240  | 0    | 320  |
|                  | Women | -650   | 30   | 0    | 0    | 460  |
|                  | All   | -1,100 | 260  | 240  | 0    | 780  |