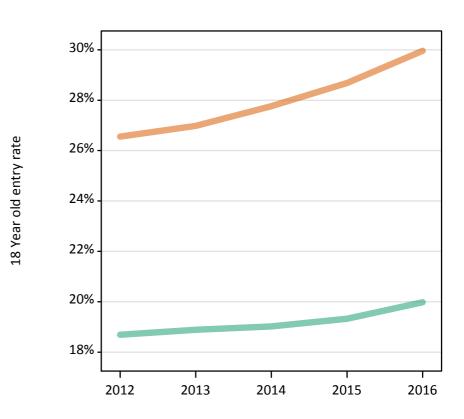

#### **S.46 Placed 18 year old applicants from Scotland by sex: 6 days after A level results day** Placed 18 year old applicants: entry rate

#### **S.47 Placed 18 year old applicants from Scotland by sex: 6 days after A level results day** Placed 18 year old applicants: entry rate

| Applicant Status | Sex   | 2012  | 2013  | 2014  | 2015  | 2016  |
|------------------|-------|-------|-------|-------|-------|-------|
| Placed           | Men   | 18.7% | 18.9% | 19.0% | 19.3% | 20.0% |
|                  | Women | 26.6% | 27.0% | 27.8% | 28.7% | 30.0% |
|                  | All   | 22.5% | 22.8% | 23.3% | 23.9% | 24.8% |