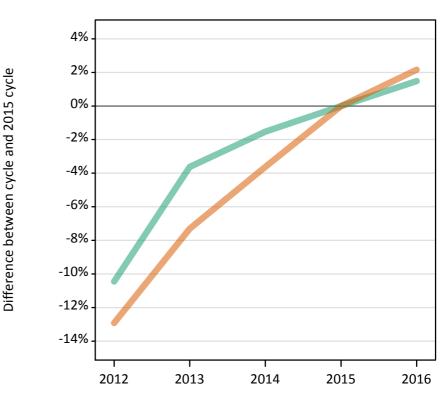

#### S.7 Placed applicants from the UK by sex: 6 days after A level results day

Placed applicants: change relative to 2015 cycle totals

| Applicant Status | Sex   | 2012 | 2013 | 2014 | 2015 | 2016 |
|------------------|-------|------|------|------|------|------|
| Placed           | Men   | -10% | -4%  | -2%  | 0%   | 1%   |
|                  | Women | -13% | -7%  | -4%  | 0%   | 2%   |
|                  | All   | -12% | -6%  | -3%  | 0%   | 2%   |