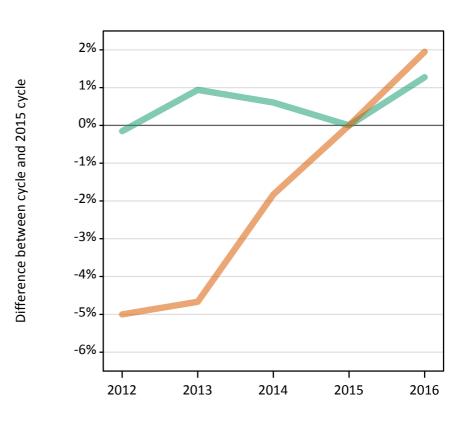

#### **S.49 Placed applicants from Wales by sex: 6 days after A level results day** Placed applicants: change relative to 2015 cycle totals

Men Women

#### S.50 Placed applicants from Wales by sex: 6 days after A level results day

| Applicant Status | Sex   | 2012   | 2013   | 2014   | 2015   | 2016   |
|------------------|-------|--------|--------|--------|--------|--------|
| Placed           | Men   | 7,400  | 7,460  | 7,680  | 7,730  | 7,720  |
|                  | Women | 9,800  | 9,940  | 10,470 | 10,760 | 11,000 |
|                  | All   | 17,200 | 17,400 | 18,150 | 18,490 | 18,720 |

#### S.51 Placed applicants from Wales by sex: 6 days after A level results day

Placed applicants: change relative to 2015 cycle totals

| Applicant Status | Sex   | 2012 | 2013 | 2014 | 2015 | 2016 |
|------------------|-------|------|------|------|------|------|
| Placed           | Men   | -4%  | -4%  | -1%  | 0%   | -0%  |
|                  | Women | -9%  | -8%  | -3%  | 0%   | 2%   |
|                  | All   | -7%  | -6%  | -2%  | 0%   | 1%   |

#### **S.52 Placed applicants from Wales by sex: 6 days after A level results day** Placed applicants: absolute change relative to 2015 cycle totals

| Applicant Status | Sex   | 2012   | 2013   | 2014 | 2015 | 2016 |
|------------------|-------|--------|--------|------|------|------|
| Placed           | Men   | -340   | -270   | -50  | 0    | -10  |
|                  | Women | -960   | -820   | -290 | 0    | 240  |
|                  | All   | -1,290 | -1,090 | -340 | 0    | 230  |