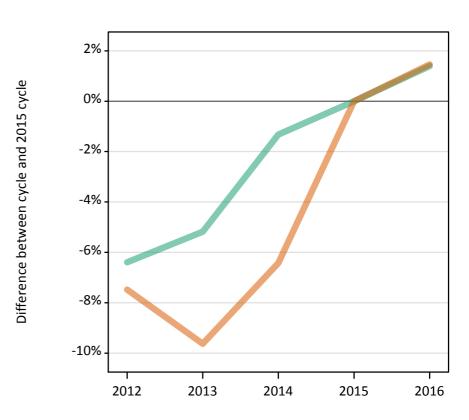

# S.38 Placed applicants from Scotland by sex: 6 days after A level results day

Placed applicants: change relative to 2015 cycle totals

#### S.39 Placed applicants from Scotland by sex: 6 days after A level results day

| Applicant Status | Sex   | 2012   | 2013   | 2014   | 2015   | 2016   |
|------------------|-------|--------|--------|--------|--------|--------|
| Placed           | Men   | 11,560 | 11,900 | 11,900 | 12,740 | 13,320 |
|                  | Women | 15,690 | 15,910 | 16,770 | 18,860 | 19,600 |
|                  | All   | 27,250 | 27,800 | 28,660 | 31,600 | 32,920 |

#### S.40 Placed applicants from Scotland by sex: 6 days after A level results day

Placed applicants: change relative to 2015 cycle totals

| Applicant Status | Sex   | 2012 | 2013 | 2014 | 2015 | 2016 |
|------------------|-------|------|------|------|------|------|
| Placed           | Men   | -9%  | -7%  | -7%  | 0%   | 5%   |
|                  | Women | -17% | -16% | -11% | 0%   | 4%   |
|                  | All   | -14% | -12% | -9%  | 0%   | 4%   |