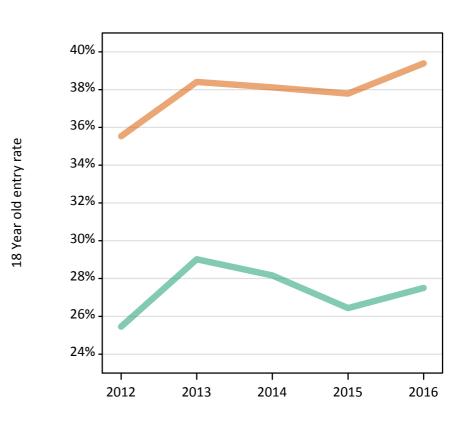

#### **S.25 Placed 18 year old applicants from England by sex: 6 days after A level results day** Placed 18 year old applicants: entry rate

| Applicant Status | Sex   | 2012  | 2013  | 2014  | 2015  | 2016  |
|------------------|-------|-------|-------|-------|-------|-------|
| Placed           | Men   | 23.3% | 24.8% | 25.7% | 26.1% | 27.2% |
|                  | Women | 30.6% | 32.3% | 33.7% | 34.9% | 36.4% |
|                  | All   | 26.9% | 28.5% | 29.6% | 30.4% | 31.7% |