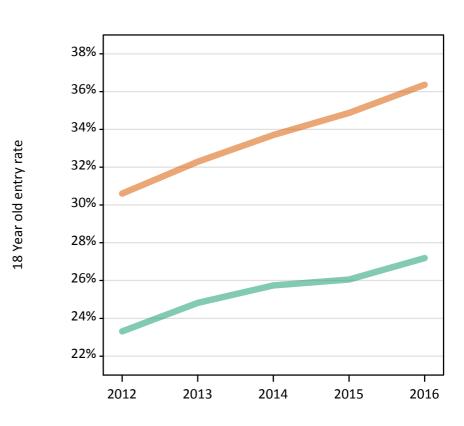

#### **S.14 Placed 18 year old applicants from the UK by sex: 6 days after A level results day** Placed 18 year old applicants: entry rate

| Applicant Status | Sex   | 2012  | 2013  | 2014  | 2015  | 2016  |
|------------------|-------|-------|-------|-------|-------|-------|
| Placed           | Men   | 22.9% | 24.3% | 25.1% | 25.3% | 26.5% |
|                  | Women | 30.4% | 31.9% | 33.2% | 34.4% | 35.8% |
|                  | All   | 26.5% | 28.0% | 29.0% | 29.7% | 31.0% |