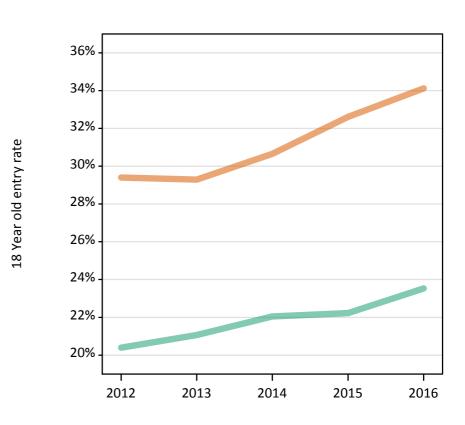

#### S.57 Placed 18 year old applicants from Wales by sex: 6 days after A level results day Placed 18 year old applicants: entry rate

Men Women

#### S.58 Placed 18 year old applicants from Wales by sex: 6 days after A level results day Placed 18 year old applicants: entry rate

| Applicant Status | Sex   | 2012  | 2013  | 2014  | 2015  | 2016  |
|------------------|-------|-------|-------|-------|-------|-------|
| Placed           | Men   | 20.4% | 21.1% | 22.0% | 22.2% | 23.5% |
|                  | Women | 29.4% | 29.3% | 30.7% | 32.6% | 34.1% |
|                  | All   | 24.8% | 25.1% | 26.2% | 27.3% | 28.7% |