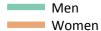

# S.13 Placed 18 year old applicants from the UK by sex: 6 days after A level results day

Placed 18 year old applicants: entry rate

#### **S.14 Placed 18 year old applicants from the UK by sex: 6 days after A level results day** Placed 18 year old applicants: entry rate

| Applicant Status | Sex   | 2012  | 2013  | 2014  | 2015  | 2016  |
|------------------|-------|-------|-------|-------|-------|-------|
| Placed           | Men   | 22.9% | 24.3% | 25.1% | 25.3% | 26.5% |
|                  | Women | 30.4% | 31.9% | 33.2% | 34.4% | 35.8% |
|                  | All   | 26.5% | 28.0% | 29.0% | 29.7% | 31.0% |