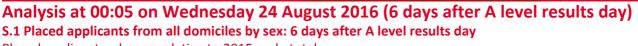

#### S.3 Placed applicants from all domiciles by sex: 6 days after A level results day

Placed applicants: change relative to 2015 cycle totals

| Applicant Status | Sex   | 2012 | 2013 | 2014 | 2015 | 2016 |
|------------------|-------|------|------|------|------|------|
| Placed           | Men   | -11% | -4%  | -2%  | 0%   | 2%   |
|                  | Women | -14% | -8%  | -4%  | 0%   | 2%   |
|                  | All   | -13% | -7%  | -3%  | 0%   | 2%   |