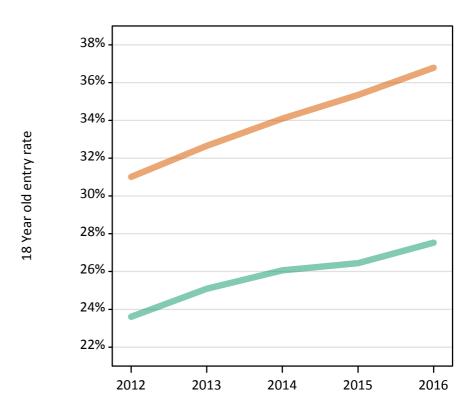

## S.24 Placed 18 year old applicants from England by sex: 8 days after A level results day

Placed 18 year old applicants: entry rate

## S.25 Placed 18 year old applicants from England by sex: 8 days after A level results day

Placed 18 year old applicants: entry rate

| Applicant Status | Sex   | 2012  | 2013  | 2014  | 2015  | 2016  |
|------------------|-------|-------|-------|-------|-------|-------|
| Placed           | Men   | 23.6% | 25.1% | 26.1% | 26.4% | 27.5% |
|                  | Women | 31.0% | 32.7% | 34.1% | 35.4% | 36.8% |
|                  | All   | 27.2% | 28.8% | 30.0% | 30.8% | 32.0% |