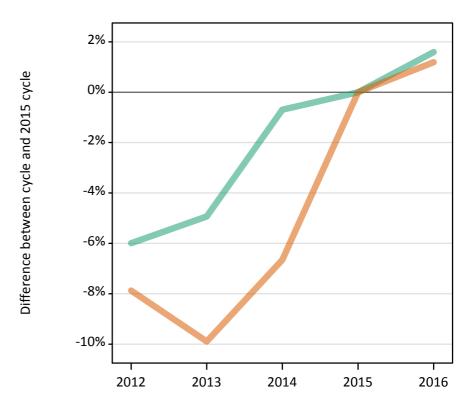

### S.20 Placed 18 year old applicants from England by sex: 8 days after A level results day

Placed 18 year old applicants: change relative to 2015 cycle totals

#### S.22 Placed 18 year old applicants from England by sex: 8 days after A level results day

Placed 18 year old applicants: change relative to 2015 cycle totals

| Applicant Status | Sex   | 2012 | 2013 | 2014 | 2015 | 2016 |
|------------------|-------|------|------|------|------|------|
| Placed           | Men   | -10% | -6%  | -3%  | 0%   | 2%   |
|                  | Women | -12% | -9%  | -6%  | 0%   | 2%   |
|                  | All   | -11% | -7%  | -5%  | 0%   | 2%   |