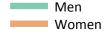

## S.62 Placed applicants from the EU (excluding the UK) by sex: 8 days after A level results day

Placed applicants: change relative to 2015 cycle totals

| Applicant Status | Sex   | 2012 | 2013 | 2014 | 2015 | 2016 |
|------------------|-------|------|------|------|------|------|
| Placed           | Men   | -17% | -13% | -8%  | 0%   | 8%   |
|                  | Women | -24% | -19% | -11% | 0%   | 10%  |
|                  | All   | -21% | -17% | -9%  | 0%   | 9%   |