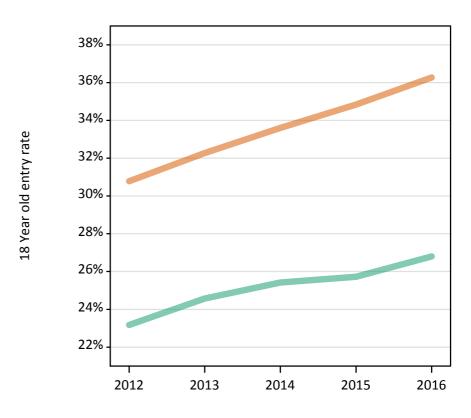

## S.13 Placed 18 year old applicants from the UK by sex: 8 days after A level results day

Placed 18 year old applicants: entry rate

## S.14 Placed 18 year old applicants from the UK by sex: 8 days after A level results day

Placed 18 year old applicants: entry rate

| Applicant Status | Sex   | 2012  | 2013  | 2014  | 2015  | 2016  |
|------------------|-------|-------|-------|-------|-------|-------|
| Placed           | Men   | 23.2% | 24.6% | 25.4% | 25.7% | 26.8% |
|                  | Women | 30.8% | 32.3% | 33.6% | 34.8% | 36.3% |
|                  | All   | 26.9% | 28.3% | 29.4% | 30.2% | 31.4% |