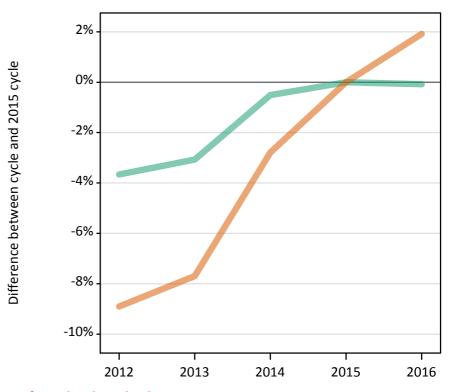

### S.9 Placed 18 year old applicants from the UK by sex: 8 days after A level results day

Placed 18 year old applicants: change relative to 2015 cycle totals

### S.11 Placed 18 year old applicants from the UK by sex: 8 days after A level results day

Placed 18 year old applicants: change relative to 2015 cycle totals

| Applicant Status | Sex   | 2012 | 2013 | 2014 | 2015 | 2016 |
|------------------|-------|------|------|------|------|------|
| Placed           | Men   | -9%  | -5%  | -3%  | 0%   | 2%   |
|                  | Women | -11% | -8%  | -6%  | 0%   | 2%   |
|                  | All   | -10% | -7%  | -4%  | 0%   | 2%   |