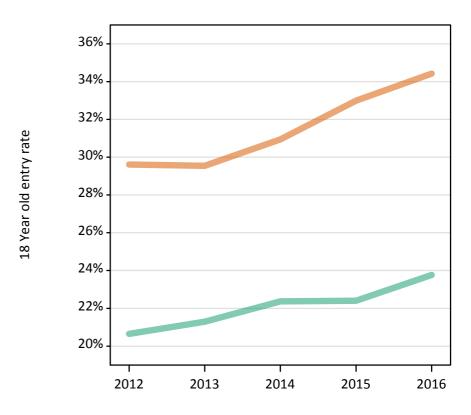

## S.57 Placed 18 year old applicants from Wales by sex: 8 days after A level results day

Placed 18 year old applicants: entry rate

## S.58 Placed 18 year old applicants from Wales by sex: 8 days after A level results day

Placed 18 year old applicants: entry rate

| Applicant Status | Sex   | 2012  | 2013  | 2014  | 2015  | 2016  |
|------------------|-------|-------|-------|-------|-------|-------|
| Placed           | Men   | 20.6% | 21.3% | 22.4% | 22.4% | 23.8% |
|                  | Women | 29.6% | 29.5% | 30.9% | 33.0% | 34.4% |
|                  | All   | 25.0% | 25.3% | 26.5% | 27.6% | 29.0% |