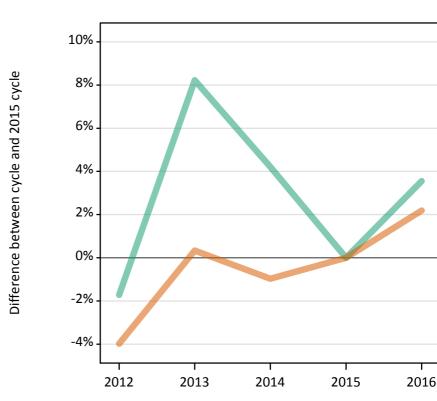

## S.14 Placed 18 year old applicants from the UK by sex: 8 days after A level results day

Placed 18 year old applicants: entry rate

| Applicant Status | Sex   | 2012  | 2013  | 2014  | 2015  | 2016  |
|------------------|-------|-------|-------|-------|-------|-------|
| Placed           | Men   | 23.2% | 24.6% | 25.4% | 25.7% | 26.8% |
|                  | Women | 30.8% | 32.3% | 33.6% | 34.8% | 36.3% |
|                  | All   | 26.9% | 28.3% | 29.4% | 30.2% | 31.4% |