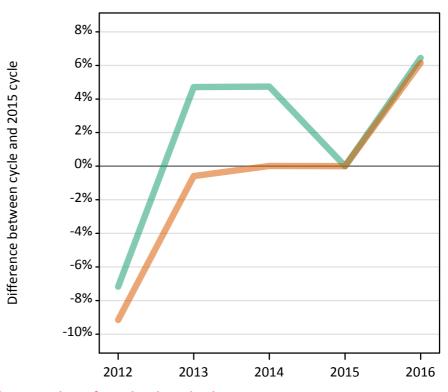

### S.3 Placed applicants from all domiciles by sex: 8 days after A level results day

Placed applicants: change relative to 2015 cycle totals

| Applicant Status | Sex   | 2012 | 2013 | 2014 | 2015 | 2016 |
|------------------|-------|------|------|------|------|------|
| Placed           | Men   | -11% | -4%  | -2%  | 0%   | 2%   |
|                  | Women | -14% | -8%  | -4%  | 0%   | 2%   |
|                  | All   | -12% | -7%  | -3%  | 0%   | 2%   |