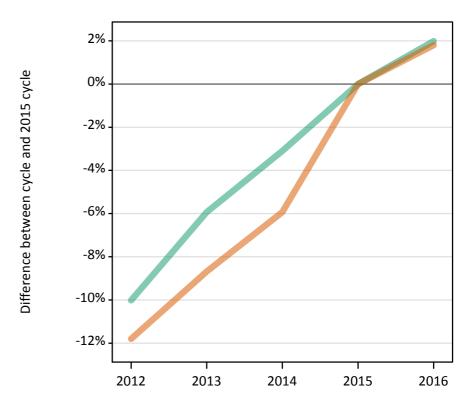

### S.9 Placed 18 year old applicants from the UK by sex: 8 days after A level results day

Placed 18 year old applicants: change relative to 2015 cycle totals

### S.10 Placed 18 year old applicants from the UK by sex: 8 days after A level results day

| Applicant Status | Sex   | 2012    | 2013    | 2014    | 2015    | 2016    |
|------------------|-------|---------|---------|---------|---------|---------|
| Placed           | Men   | 91,910  | 95,920  | 98,400  | 100,950 | 102,950 |
|                  | Women | 116,010 | 119,590 | 123,010 | 130,190 | 132,530 |
|                  | All   | 207,930 | 215,510 | 221,410 | 231,140 | 235,480 |

### S.11 Placed 18 year old applicants from the UK by sex: 8 days after A level results day

Placed 18 year old applicants: change relative to 2015 cycle totals

| Applicant Status | Sex   | 2012 | 2013 | 2014 | 2015 | 2016 |
|------------------|-------|------|------|------|------|------|
| Placed           | Men   | -9%  | -5%  | -3%  | 0%   | 2%   |
|                  | Women | -11% | -8%  | -6%  | 0%   | 2%   |
|                  | All   | -10% | -7%  | -4%  | 0%   | 2%   |