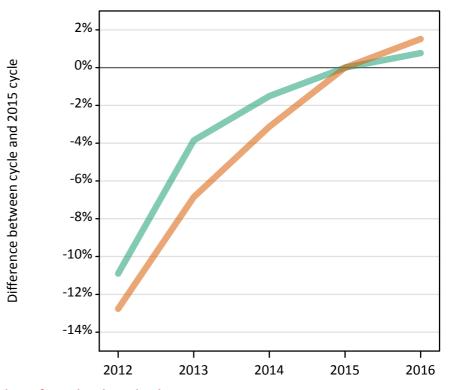

### S.5 Placed applicants from the UK by sex: 8 days after A level results day

Placed applicants: change relative to 2015 cycle totals

### S.6 Placed applicants from the UK by sex: 8 days after A level results day

| Applicant Status | Sex   | 2012    | 2013    | 2014    | 2015    | 2016    |
|------------------|-------|---------|---------|---------|---------|---------|
| Placed           | Men   | 163,710 | 175,740 | 179,580 | 182,530 | 184,670 |
|                  | Women | 206,810 | 219,610 | 228,460 | 237,090 | 241,550 |
|                  | All   | 370,520 | 395,340 | 408,040 | 419,620 | 426,220 |

### S.7 Placed applicants from the UK by sex: 8 days after A level results day

Placed applicants: change relative to 2015 cycle totals

| Applicant Status | Sex   | 2012 | 2013 | 2014 | 2015 | 2016 |
|------------------|-------|------|------|------|------|------|
| Placed           | Men   | -10% | -4%  | -2%  | 0%   | 1%   |
|                  | Women | -13% | -7%  | -4%  | 0%   | 2%   |
|                  | All   | -12% | -6%  | -3%  | 0%   | 2%   |