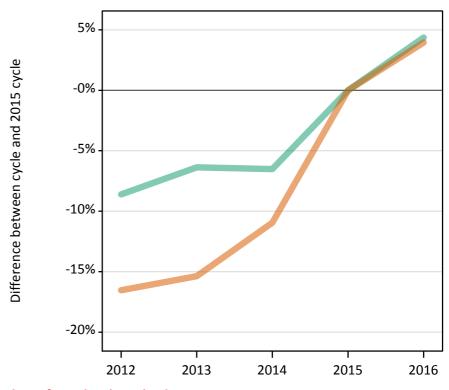

## Analysis at 00:05 on Friday 26 August 2016 (8 days after A level results day)

S.1 Placed applicants from all domiciles by sex: 8 days after A level results day

Placed applicants: change relative to 2015 cycle totals

### S.3 Placed applicants from all domiciles by sex: 8 days after A level results day

Placed applicants: change relative to 2015 cycle totals

| Applicant Status | Sex   | 2012 | 2013 | 2014 | 2015 | 2016 |
|------------------|-------|------|------|------|------|------|
| Placed           | Men   | -11% | -4%  | -2%  | 0%   | 2%   |
|                  | Women | -14% | -8%  | -4%  | 0%   | 2%   |
|                  | All   | -12% | -7%  | -3%  | 0%   | 2%   |