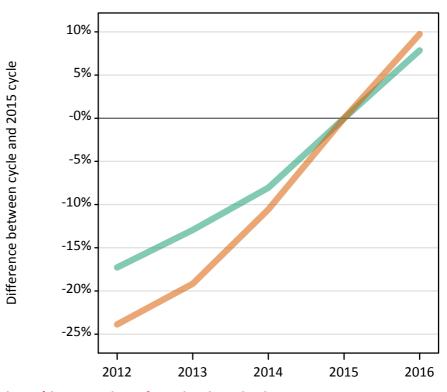

### S.53 Placed 18 year old applicants from Wales by sex: 8 days after A level results day

Placed 18 year old applicants: change relative to 2015 cycle totals

### S.55 Placed 18 year old applicants from Wales by sex: 8 days after A level results day

Placed 18 year old applicants: change relative to 2015 cycle totals

| Applicant Status | Sex   | 2012 | 2013 | 2014 | 2015 | 2016 |
|------------------|-------|------|------|------|------|------|
| Placed           | Men   | -6%  | -5%  | -1%  | 0%   | 2%   |
|                  | Women | -8%  | -10% | -7%  | 0%   | 1%   |
|                  | All   | -7%  | -8%  | -4%  | 0%   | 1%   |