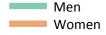

### S.5 Placed applicants from the UK by sex: 8 days after A level results day

Placed applicants: change relative to 2015 cycle totals

### S.7 Placed applicants from the UK by sex: 8 days after A level results day

Placed applicants: change relative to 2015 cycle totals

| Applicant Status | Sex   | 2012 | 2013 | 2014 | 2015 | 2016 |
|------------------|-------|------|------|------|------|------|
| Placed           | Men   | -10% | -4%  | -2%  | 0%   | 1%   |
|                  | Women | -13% | -7%  | -4%  | 0%   | 2%   |
|                  | All   | -12% | -6%  | -3%  | 0%   | 2%   |