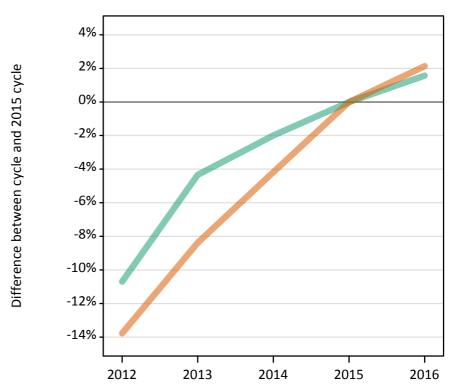

### S.5 Placed applicants from the UK by sex: 8 days after A level results day

Placed applicants: change relative to 2015 cycle totals

### S.7 Placed applicants from the UK by sex: 8 days after A level results day

Placed applicants: change relative to 2015 cycle totals

| Applicant Status | Sex   | 2012 | 2013 | 2014 | 2015 | 2016 |
|------------------|-------|------|------|------|------|------|
| Placed           | Men   | -10% | -4%  | -2%  | 0%   | 1%   |
|                  | Women | -13% | -7%  | -4%  | 0%   | 2%   |
|                  | All   | -12% | -6%  | -3%  | 0%   | 2%   |