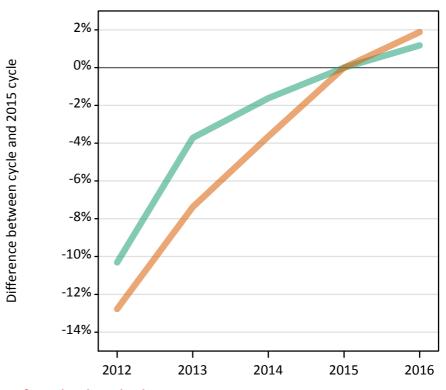

### S.9 Placed 18 year old applicants from the UK by sex: 8 days after A level results day

Placed 18 year old applicants: change relative to 2015 cycle totals

### S.11 Placed 18 year old applicants from the UK by sex: 8 days after A level results day

Placed 18 year old applicants: change relative to 2015 cycle totals

| Applicant Status | Sex   | 2012 | 2013 | 2014 | 2015 | 2016 |
|------------------|-------|------|------|------|------|------|
| Placed           | Men   | -9%  | -5%  | -3%  | 0%   | 2%   |
|                  | Women | -11% | -8%  | -6%  | 0%   | 2%   |
|                  | All   | -10% | -7%  | -4%  | 0%   | 2%   |