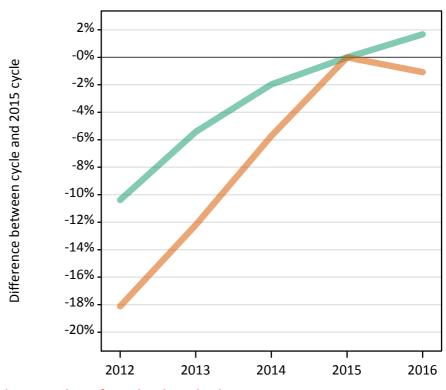

### S.3 Placed applicants from all domiciles by sex: 8 days after A level results day

Placed applicants: change relative to 2015 cycle totals

| Applicant Status | Sex   | 2012 | 2013 | 2014 | 2015 | 2016 |
|------------------|-------|------|------|------|------|------|
| Placed           | Men   | -11% | -4%  | -2%  | 0%   | 2%   |
|                  | Women | -14% | -8%  | -4%  | 0%   | 2%   |
|                  | All   | -12% | -7%  | -3%  | 0%   | 2%   |