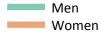

## Analysis at 00:05 on Friday 26 August 2016 (8 days after A level results day)

S.1 Placed applicants from all domiciles by sex: 8 days after A level results day

Placed applicants: change relative to 2015 cycle totals

### S.3 Placed applicants from all domiciles by sex: 8 days after A level results day

Placed applicants: change relative to 2015 cycle totals

| Applicant Status | Sex   | 2012 | 2013 | 2014 | 2015 | 2016 |
|------------------|-------|------|------|------|------|------|
| Placed           | Men   | -11% | -4%  | -2%  | 0%   | 2%   |
|                  | Women | -14% | -8%  | -4%  | 0%   | 2%   |
|                  | All   | -12% | -7%  | -3%  | 0%   | 2%   |