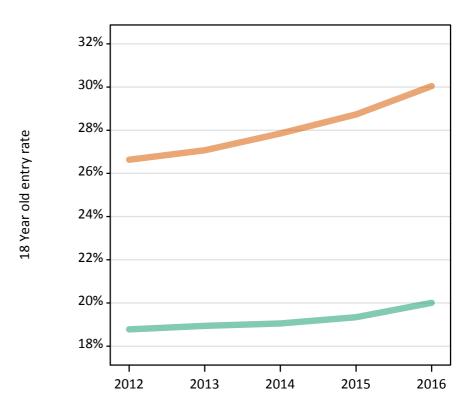

## S.13 Placed 18 year old applicants from the UK by sex: 8 days after A level results day

Placed 18 year old applicants: entry rate

## S.14 Placed 18 year old applicants from the UK by sex: 8 days after A level results day

Placed 18 year old applicants: entry rate

| Applicant Status | Sex   | 2012  | 2013  | 2014  | 2015  | 2016  |
|------------------|-------|-------|-------|-------|-------|-------|
| Placed           | Men   | 23.2% | 24.6% | 25.4% | 25.7% | 26.8% |
|                  | Women | 30.8% | 32.3% | 33.6% | 34.8% | 36.3% |
|                  | All   | 26.9% | 28.3% | 29.4% | 30.2% | 31.4% |