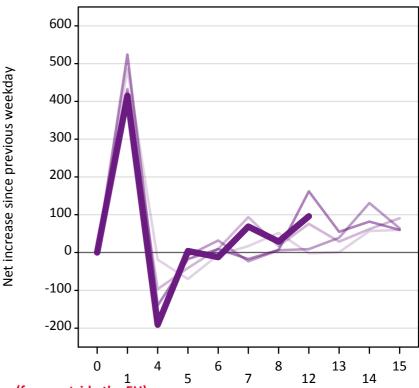

# A.24 Free to be placed in Clearing: Daily net change (from outside the EU)

Net increase since previous weekday (2016 cycle up to 12 days after A level results day)

1 5

A.25 Free to be placed in Clearing: Daily net change (from outside the EU)

Net increase since previous weekday (2016 cycle up to 12 days after A level results day)

| Applicant status, days since A level results day |    | 2012 | 2013 | 2014 | 2015 | 2016 |
|--------------------------------------------------|----|------|------|------|------|------|
| Free to be placed in Clearing                    | 0  | 0    | 0    | 0    | 0    | 0    |
|                                                  | 1  | 490  | 430  | 430  | 520  | 420  |
|                                                  | 4  | -20  | -100 | -200 | -140 | -190 |
|                                                  | 5  | -70  | -40  | -10  | -20  | 0    |
|                                                  | 6  | -10  | 10   | 30   | 10   | -10  |
|                                                  | 7  | 20   | 90   | -20  | -20  | 70   |
|                                                  | 8  | 50   | 20   | 10   | 10   | 30   |
|                                                  | 12 | 0    | 80   | 10   | 160  | 100  |
|                                                  | 13 | 0    | 30   | 40   | 60   |      |
|                                                  | 14 | 60   | 60   | 130  | 80   |      |
|                                                  | 15 | 60   | 90   | 60   | 60   |      |