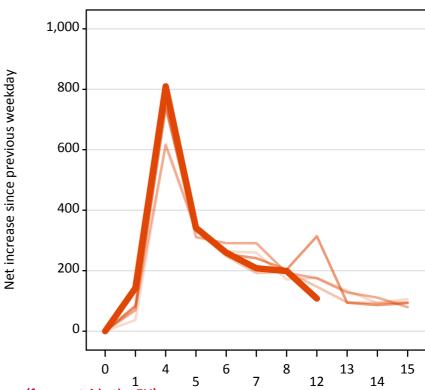

# A.20 Placed through Clearing only: Daily net change (from outside the EU)

Net increase since previous weekday (2016 cycle up to 12 days after A level results day)

A.21 Placed through Clearing only: Daily net change (from outside the EU)

Net increase since previous weekday (2016 cycle up to 12 days after A level results day)

| Applicant status, days since A level results day |    | 2012 | 2013 | 2014 | 2015 | 2016 |
|--------------------------------------------------|----|------|------|------|------|------|
| Placed through Clearing only                     | 0  | 0    | 0    | 0    | 0    | 0    |
|                                                  | 1  | 40   | 80   | 70   | 80   | 140  |
|                                                  | 4  | 620  | 620  | 750  | 740  | 810  |
|                                                  | 5  | 340  | 330  | 310  | 340  | 340  |
|                                                  | 6  | 260  | 250  | 290  | 260  | 260  |
|                                                  | 7  | 260  | 190  | 290  | 240  | 210  |
|                                                  | 8  | 170  | 200  | 190  | 200  | 200  |
|                                                  | 12 | 180  | 150  | 180  | 310  | 110  |
|                                                  | 13 | 130  | 100  | 130  | 90   |      |
|                                                  | 14 | 90   | 90   | 110  | 90   |      |
|                                                  | 15 | 110  | 100  | 80   | 90   |      |