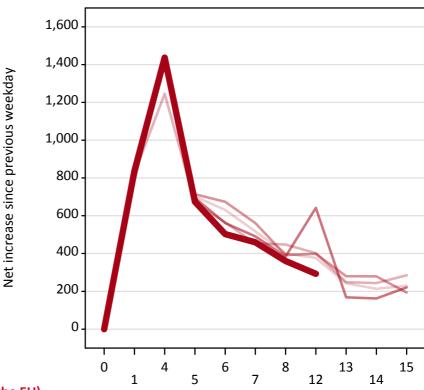

# A.18 All Placed: Daily net change (from outside the EU)

Net increase since previous weekday (2016 cycle up to 12 days after A level results day)

A.19 All Placed: Daily net change (from outside the EU)

Net increase since previous weekday (2016 cycle up to 12 days after A level results day)

| Applicant status, days since A lev | el results day | 2012  | 2013  | 2014  | 2015  | 2016  |
|------------------------------------|----------------|-------|-------|-------|-------|-------|
| All Placed                         | 0              | 0     | 0     | 0     | 0     | 0     |
|                                    | 1              | 790   | 820   | 850   | 790   | 840   |
|                                    | 4              | 1,430 | 1,250 | 1,440 | 1,420 | 1,440 |
|                                    | 5              | 700   | 670   | 710   | 690   | 670   |
|                                    | 6              | 630   | 570   | 670   | 560   | 500   |
|                                    | 7              | 520   | 450   | 560   | 490   | 460   |
|                                    | 8              | 400   | 450   | 390   | 380   | 360   |
|                                    | 12             | 380   | 400   | 400   | 640   | 290   |
|                                    | 13             | 240   | 250   | 280   | 170   |       |
|                                    | 14             | 210   | 240   | 280   | 160   |       |
|                                    | 15             | 230   | 290   | 190   | 220   |       |