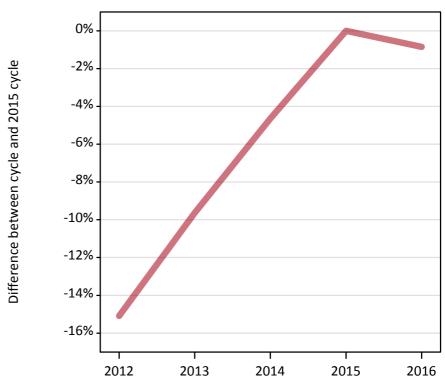

# A.3 All placed applicants from outside the EU: 12 days after A level results day

All placed applicants: difference between cycle and 2015 cycle

Placed

# A.5 All placed applicants from outside the EU: 12 days after A level results day

All placed applicants: difference between cycle and 2015 cycle

| Applicant type Status | 2012 | 2013 | 2014 | 2015 | 2016 |
|-----------------------|------|------|------|------|------|
| All applicants Placed | -15% | -10% | -5%  | 0%   | -1%  |