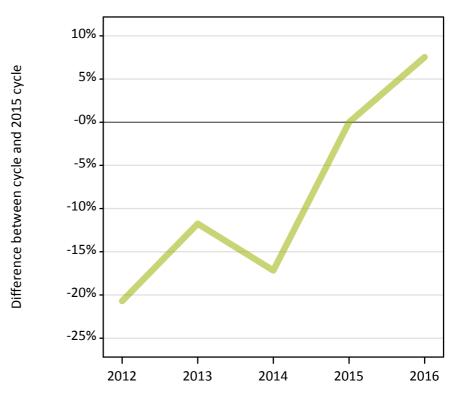

# A.3 All placed applicants from outside the EU: 12 days after A level results day

All placed applicants: difference between cycle and 2015 cycle

Placed

# A.5 All placed applicants from outside the EU: 12 days after A level results day

All placed applicants: difference between cycle and 2015 cycle

| Applicant type Status | 2012 | 2013 | 2014 | 2015 | 2016 |
|-----------------------|------|------|------|------|------|
| All applicants Placed | -15% | -10% | -5%  | 0%   | -1%  |