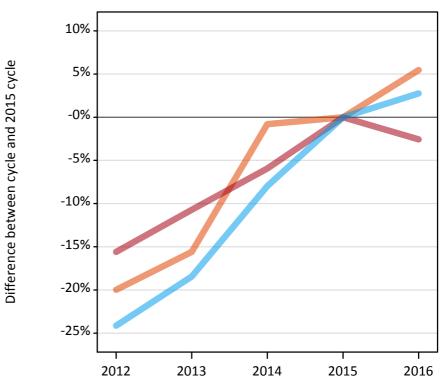

#### A.6 Placed main scheme applicants from outside the EU: 12 days after A level results day

Selected placed routes: difference between cycle and 2015 cycle

Placed (Clearing)
Placed (Firm)
Placed (Insurance)

# A.8 Placed main scheme applicants from outside the EU: 12 days after A level results day

Selected placed routes: difference between cycle and 2015 cycle

| Applicant type | Status             | 2012 | 2013 | 2014 | 2015 | 2016 |
|----------------|--------------------|------|------|------|------|------|
| Main scheme    | Placed (Clearing)  | -20% | -16% | -1%  | 0%   | 5%   |
|                | Placed (Firm)      | -16% | -11% | -6%  | 0%   | -3%  |
|                | Placed (Insurance) | -24% | -18% | -8%  | 0%   | 3%   |