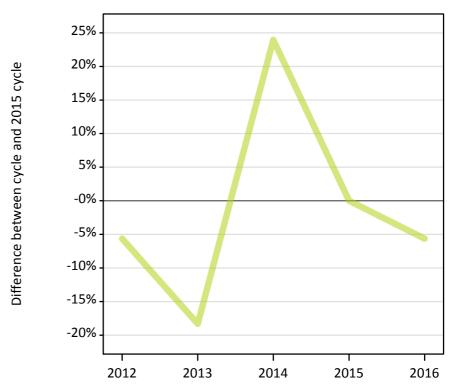

#### A.9 Main scheme applicants placed through adjustment: 12 days after A level results day

Placed through adjustment: difference between cycle and 2015 cycle

Placed (Adjustment)

# A.11 Main scheme applicants placed through adjustment: 12 days after A level results day

Placed through adjustment: difference between cycle and 2015 cycle

| Applicant type | Status              | 2012 | 2013 | 2014 | 2015 | 2016 |
|----------------|---------------------|------|------|------|------|------|
| Main scheme    | Placed (Adjustment) | -6%  | -18% | 24%  | 0%   | -6%  |