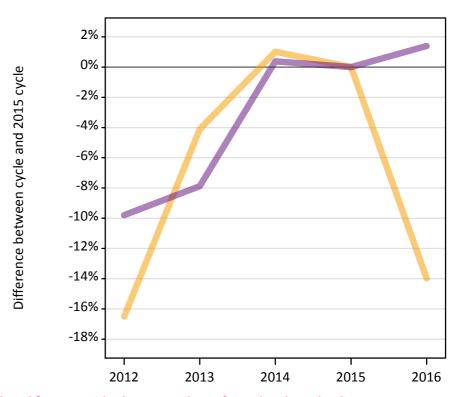

#### A.12 Main scheme applicants not currently placed from outside the EU: 12 days after A level results day

Applicants in unplaced states: difference between cycle and 2015 cycle

**A.13 Main scheme applicants not currently placed from outside the EU: 12 days after A level results day** Applicants in unplaced states: applicants at 12 days after A level results day

# **A.14 Main scheme applicants not currently placed from outside the EU: 12 days after A level results day** Applicants in unplaced states: difference between cycle and 2015 cycle

| Applicant type | Status                        | 2012 | 2013 | 2014 | 2015 | 2016 |
|----------------|-------------------------------|------|------|------|------|------|
| Main scheme    | Holding offer                 | -17% | -4%  | 1%   | 0%   | -14% |
|                | Free to be placed in Clearing | -10% | -8%  | 0%   | 0%   | 1%   |