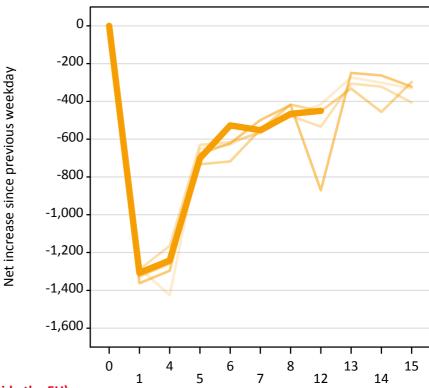

# A.22 Holding Offer: Daily net change (from outside the EU)

Net increase since previous weekday (2016 cycle up to 12 days after A level results day)

A.23 Holding Offer: Daily net change (from outside the EU)

Net increase since previous weekday (2016 cycle up to 12 days after A level results day)

| Applicant status, days since A level results day |    | 2012   | 2013   | 2014   | 2015   | 2016   |
|--------------------------------------------------|----|--------|--------|--------|--------|--------|
| Holding Offer                                    | 0  | 0      | 0      | 0      | 0      | 0      |
|                                                  | 1  | -1,280 | -1,290 | -1,330 | -1,360 | -1,310 |
|                                                  | 4  | -1,430 | -1,170 | -1,260 | -1,300 | -1,240 |
|                                                  | 5  | -650   | -630   | -730   | -680   | -700   |
|                                                  | 6  | -630   | -620   | -720   | -620   | -530   |
|                                                  | 7  | -550   | -570   | -550   | -500   | -550   |
|                                                  | 8  | -480   | -480   | -420   | -420   | -470   |
|                                                  | 12 | -420   | -530   | -450   | -870   | -450   |
|                                                  | 13 | -270   | -310   | -330   | -250   |        |
|                                                  | 14 | -300   | -320   | -460   | -260   |        |
|                                                  | 15 | -330   | -410   | -300   | -320   |        |