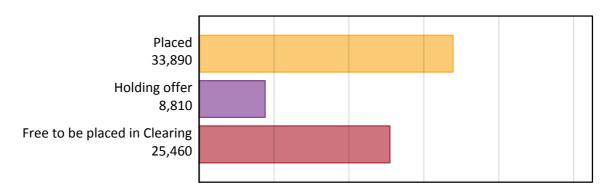

# A.2 Summary of applicants who are placed, holding offers or free to be placed in Clearing (outside the EU)

# A.1 Applicants by type and status from outside the EU, 2016 cycle

| Applicant type     | Status                        | 2016   |
|--------------------|-------------------------------|--------|
| Main scheme        | Placed (Clearing)             | 2,650  |
|                    | Placed (Adjustment)           | 70     |
|                    | Placed (Firm)                 | 25,310 |
|                    | Placed (Insurance)            | 3,470  |
|                    | Placed (Other)                | 1,940  |
|                    | Holding offer                 | 8,810  |
|                    | Free to be placed in Clearing | 25,460 |
| Direct to Clearing | Placed (Direct to Clearing)   | 460    |
|                    | Other (Direct to Clearing)    | 690    |
| All applicants     | Placed                        | 33,890 |