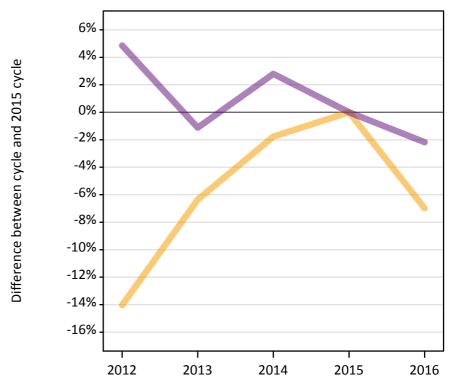

#### A.6 Placed main scheme applicants from all domiciles: 14 days after A level results day

Selected placed routes: difference between cycle and 2015 cycle

Placed (Clearing)
Placed (Firm)
Placed (Insurance)

## A.8 Placed main scheme applicants from all domiciles: 14 days after A level results day

Selected placed routes: difference between cycle and 2015 cycle

| Applicant type | Status             | 2012 | 2013 | 2014 | 2015 | 2016 |
|----------------|--------------------|------|------|------|------|------|
| Main scheme    | Placed (Clearing)  | -17% | -17% | -5%  | 0%   | 2%   |
|                | Placed (Firm)      | -11% | -6%  | -3%  | 0%   | 1%   |
|                | Placed (Insurance) | -24% | -18% | -7%  | 0%   | 1%   |