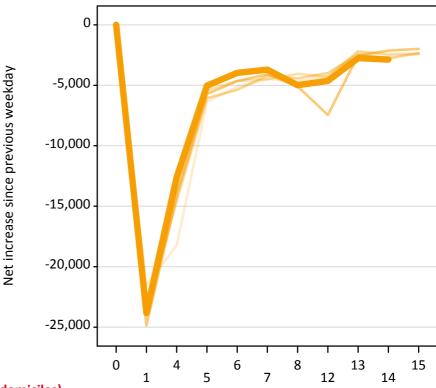

#### A.22 Holding Offer: Daily net change (from all domiciles)

Net increase since previous weekday (2016 cycle up to 14 days after A level results day)

A.23 Holding Offer: Daily net change (from all domiciles)

| Applicant status, days since A level results day |    | 2012    | 2013    | 2014    | 2015    | 2016    |
|--------------------------------------------------|----|---------|---------|---------|---------|---------|
| Holding Offer                                    | 0  | 0       | 0       | 0       | 0       | 0       |
|                                                  | 1  | -21,550 | -23,020 | -23,940 | -24,880 | -23,840 |
|                                                  | 4  | -18,230 | -13,720 | -14,530 | -14,080 | -12,600 |
|                                                  | 5  | -6,370  | -5,420  | -6,060  | -5,720  | -5,030  |
|                                                  | 6  | -5,130  | -4,630  | -5,380  | -4,650  | -3,970  |
|                                                  | 7  | -4,480  | -4,500  | -4,210  | -4,090  | -3,700  |
|                                                  | 8  | -4,690  | -4,050  | -4,430  | -5,080  | -4,990  |
|                                                  | 12 | -4,250  | -4,290  | -3,980  | -7,460  | -4,640  |
|                                                  | 13 | -2,220  | -2,190  | -2,450  | -2,520  | -2,760  |
|                                                  | 14 | -2,560  | -2,410  | -2,790  | -2,130  | -2,880  |
|                                                  | 15 | -2,420  | -2,400  | -2,330  | -1,980  |         |