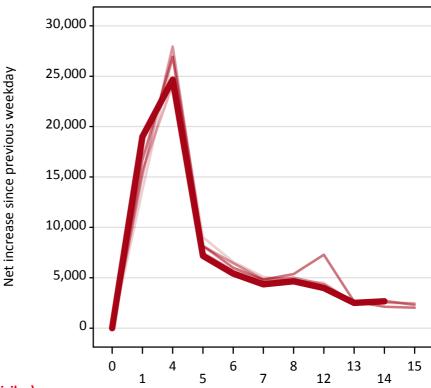

#### A.18 All Placed: Daily net change (from all domiciles)

Net increase since previous weekday (2016 cycle up to 14 days after A level results day)

A.19 All Placed: Daily net change (from all domiciles)

| Applicant status, days since A lev | el results day | 2012   | 2013   | 2014   | 2015   | 2016   |
|------------------------------------|----------------|--------|--------|--------|--------|--------|
| All Placed                         | 0              | 0      | 0      | 0      | 0      | 0      |
|                                    | 1              | 13,710 | 15,640 | 15,180 | 16,680 | 18,990 |
|                                    | 4              | 26,960 | 24,180 | 27,960 | 26,940 | 24,670 |
|                                    | 5              | 9,020  | 7,500  | 8,140  | 8,160  | 7,170  |
|                                    | 6              | 6,560  | 5,730  | 6,450  | 6,000  | 5,410  |
|                                    | 7              | 5,090  | 4,690  | 4,830  | 4,830  | 4,350  |
|                                    | 8              | 4,730  | 4,640  | 5,020  | 5,370  | 4,640  |
|                                    | 12             | 4,500  | 3,980  | 4,340  | 7,280  | 3,980  |
|                                    | 13             | 2,450  | 2,540  | 2,620  | 2,630  | 2,510  |
|                                    | 14             | 2,610  | 2,540  | 2,730  | 2,120  | 2,660  |
|                                    | 15             | 2,470  | 2,420  | 2,280  | 2,030  |        |