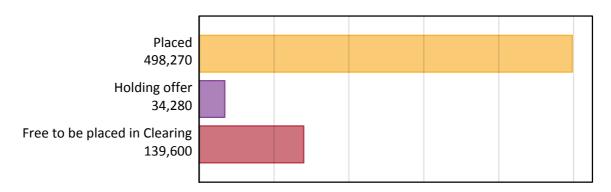

#### A.1 Applicants by type and status from all domiciles, 2016 cycle

| Applicant type     | Status                        | 2016    |
|--------------------|-------------------------------|---------|
| Main scheme        | Placed (Clearing)             | 41,760  |
|                    | Placed (Adjustment)           | 920     |
|                    | Placed (Firm)                 | 393,370 |
|                    | Placed (Insurance)            | 38,080  |
|                    | Placed (Other)                | 15,010  |
|                    | Holding offer                 | 34,280  |
|                    | Free to be placed in Clearing | 139,600 |
| Direct to Clearing | Placed (Direct to Clearing)   | 9,130   |
|                    | Other (Direct to Clearing)    | 7,690   |
| All applicants     | Placed                        | 498,270 |

#### A.2 Summary of applicants who are placed, holding offers or free to be placed in Clearing (all domiciles)