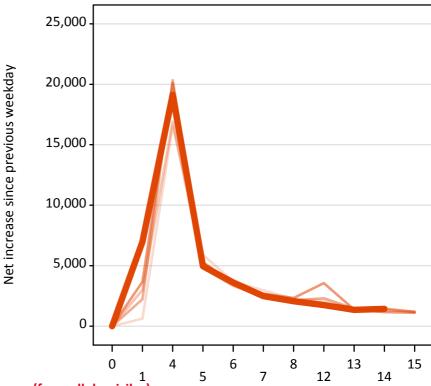

#### A.18 All Placed: Daily net change (from all domiciles)

Net increase since previous weekday (2016 cycle up to 14 days after A level results day)

A.19 All Placed: Daily net change (from all domiciles)

| Applicant status, days since A lev | el results day | 2012   | 2013   | 2014   | 2015   | 2016   |
|------------------------------------|----------------|--------|--------|--------|--------|--------|
| All Placed                         | 0              | 0      | 0      | 0      | 0      | 0      |
|                                    | 1              | 13,710 | 15,640 | 15,180 | 16,680 | 18,990 |
|                                    | 4              | 26,960 | 24,180 | 27,960 | 26,940 | 24,670 |
|                                    | 5              | 9,020  | 7,500  | 8,140  | 8,160  | 7,170  |
|                                    | 6              | 6,560  | 5,730  | 6,450  | 6,000  | 5,410  |
|                                    | 7              | 5,090  | 4,690  | 4,830  | 4,830  | 4,350  |
|                                    | 8              | 4,730  | 4,640  | 5,020  | 5,370  | 4,640  |
|                                    | 12             | 4,500  | 3,980  | 4,340  | 7,280  | 3,980  |
|                                    | 13             | 2,450  | 2,540  | 2,620  | 2,630  | 2,510  |
|                                    | 14             | 2,610  | 2,540  | 2,730  | 2,120  | 2,660  |
|                                    | 15             | 2,470  | 2,420  | 2,280  | 2,030  |        |