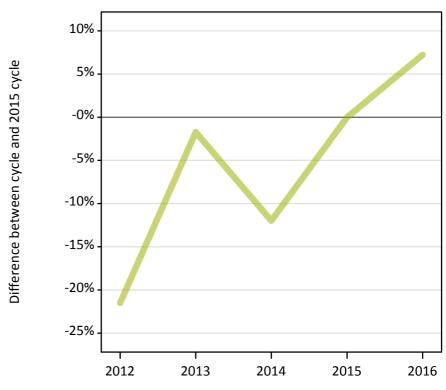

#### A.9 Main scheme applicants placed through adjustment: 14 days after A level results day

Placed through adjustment: difference between cycle and 2015 cycle

Placed (Adjustment)

### A.11 Main scheme applicants placed through adjustment: 14 days after A level results day

Placed through adjustment: difference between cycle and 2015 cycle

| Applicant type Status           | 2012 | 2013 | 2014 | 2015 | 2016 |
|---------------------------------|------|------|------|------|------|
| Main scheme Placed (Adjustment) | 17%  | 6%   | 3%   | 0%   | -21% |