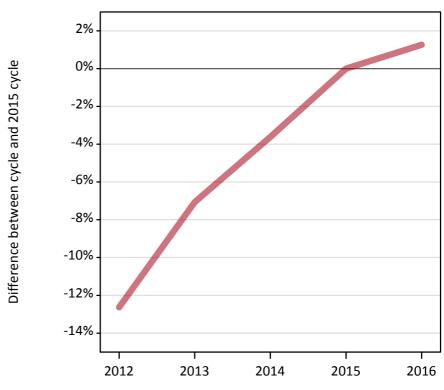

### A.3 All placed applicants from all domiciles: 14 days after A level results day

All placed applicants: difference between cycle and 2015 cycle

Placed

### A.5 All placed applicants from all domiciles: 14 days after A level results day

All placed applicants: difference between cycle and 2015 cycle

| Applicant type S | Status | 2012 | 2013 | 2014 | 2015 | 2016 |
|------------------|--------|------|------|------|------|------|
| All applicants P | Placed | -13% | -7%  | -4%  | 0%   | 1%   |