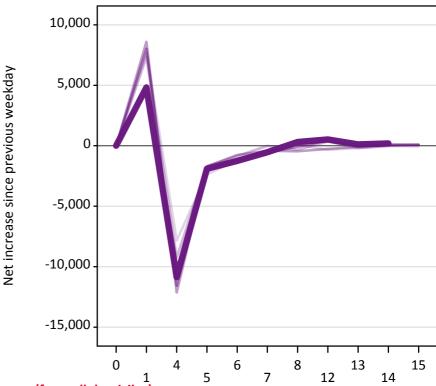

#### A.18 All Placed: Daily net change (from all domiciles)

Net increase since previous weekday (2016 cycle up to 14 days after A level results day)

A.19 All Placed: Daily net change (from all domiciles)

| Applicant status, days since A lev | el results day | 2012   | 2013   | 2014   | 2015   | 2016   |
|------------------------------------|----------------|--------|--------|--------|--------|--------|
| All Placed                         | 0              | 0      | 0      | 0      | 0      | 0      |
|                                    | 1              | 13,710 | 15,640 | 15,180 | 16,680 | 18,990 |
|                                    | 4              | 26,960 | 24,180 | 27,960 | 26,940 | 24,670 |
|                                    | 5              | 9,020  | 7,500  | 8,140  | 8,160  | 7,170  |
|                                    | 6              | 6,560  | 5,730  | 6,450  | 6,000  | 5,410  |
|                                    | 7              | 5,090  | 4,690  | 4,830  | 4,830  | 4,350  |
|                                    | 8              | 4,730  | 4,640  | 5,020  | 5,370  | 4,640  |
|                                    | 12             | 4,500  | 3,980  | 4,340  | 7,280  | 3,980  |
|                                    | 13             | 2,450  | 2,540  | 2,620  | 2,630  | 2,510  |
|                                    | 14             | 2,610  | 2,540  | 2,730  | 2,120  | 2,660  |
|                                    | 15             | 2,470  | 2,420  | 2,280  | 2,030  |        |