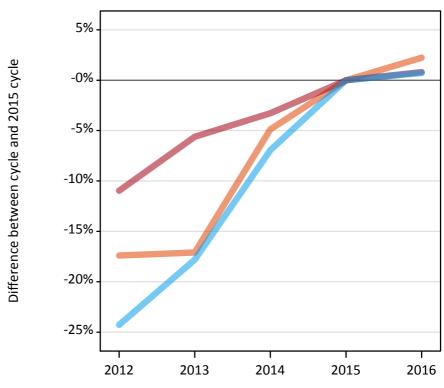

#### A.6 Placed main scheme applicants from all domiciles: 14 days after A level results day

Selected placed routes: difference between cycle and 2015 cycle

Placed (Clearing)
Placed (Firm)
Placed (Insurance)

## A.8 Placed main scheme applicants from all domiciles: 14 days after A level results day

Selected placed routes: difference between cycle and 2015 cycle

| Applicant type | Status             | 2012 | 2013 | 2014 | 2015 | 2016 |
|----------------|--------------------|------|------|------|------|------|
| Main scheme    | Placed (Clearing)  | -17% | -17% | -5%  | 0%   | 2%   |
|                | Placed (Firm)      | -11% | -6%  | -3%  | 0%   | 1%   |
|                | Placed (Insurance) | -24% | -18% | -7%  | 0%   | 1%   |