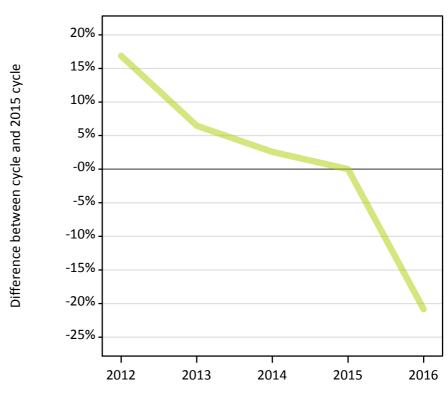

#### A.12 Main scheme applicants not currently placed from all domiciles: 14 days after A level results day

Applicants in unplaced states: difference between cycle and 2015 cycle

Holding offer
Free to be placed in Clearing

# **A.14 Main scheme applicants not currently placed from all domiciles: 14 days after A level results day** Applicants in unplaced states: difference between cycle and 2015 cycle

| Applicant ty | pe Status                     | 2012 | 2013 | 2014 | 2015 | 2016 |
|--------------|-------------------------------|------|------|------|------|------|
| Main schem   | e Holding offer               | -14% | -6%  | -2%  | 0%   | -7%  |
|              | Free to be placed in Clearing | 5%   | -1%  | 3%   | 0%   | -2%  |