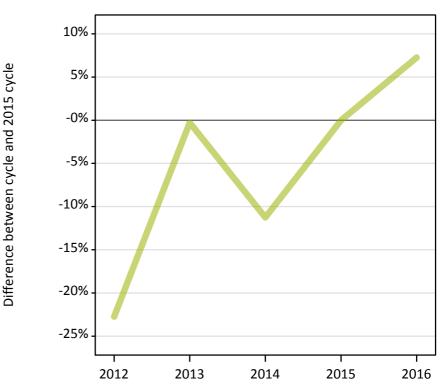

### **A.15 Direct to Clearing applicants from England: 14 days after A level results day** Placed (Direct to Clearing): difference between cycle and 2015 cycle

Placed (Direct to Clearing)

# A.17 Direct to Clearing applicants from England: 14 days after A level results day

Placed (Direct to Clearing): difference between cycle and 2015 cycle

| Applicant type     | Status                      | 2012 | 2013 | 2014 | 2015 | 2016 |
|--------------------|-----------------------------|------|------|------|------|------|
| Direct to Clearing | Placed (Direct to Clearing) | -23% | -0%  | -11% | 0%   | 7%   |