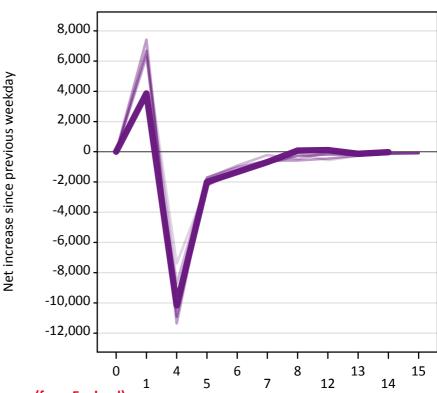

### **A.24 Free to be placed in Clearing: Daily net change (from England)** Net increase since previous weekday (2016 cycle up to 14 days after A level results day)

### A.25 Free to be placed in Clearing: Daily net change (from England)

| Applicant status, days since A level results day |    | 2012   | 2013   | 2014    | 2015    | 2016    |
|--------------------------------------------------|----|--------|--------|---------|---------|---------|
| Free to be placed in Clearing                    | 0  | 0      | 0      | 0       | 0       | 0       |
|                                                  | 1  | 6,450  | 6,240  | 7,420   | 6,690   | 3,860   |
|                                                  | 4  | -7,390 | -8,730 | -11,360 | -10,920 | -10,160 |
|                                                  | 5  | -2,260 | -1,750 | -1,700  | -2,220  | -2,000  |
|                                                  | 6  | -1,240 | -910   | -1,020  | -1,260  | -1,340  |
|                                                  | 7  | -690   | -220   | -590    | -770    | -680    |
|                                                  | 8  | -140   | -480   | -580    | -270    | 80      |
|                                                  | 12 | -560   | -70    | -450    | -190    | 110     |
|                                                  | 13 | -270   | -270   | -260    | -200    | -130    |
|                                                  | 14 | -150   | -130   | -100    | -120    | -20     |
|                                                  | 15 | -110   | -100   | -100    | -70     |         |