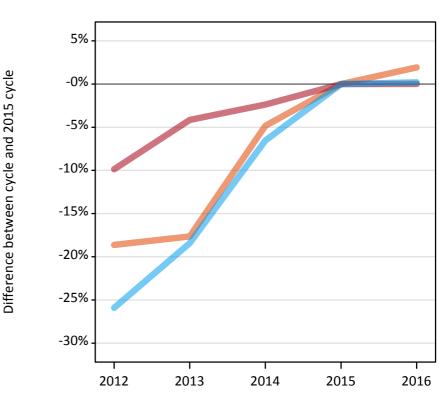

### **A.6 Placed main scheme applicants from England: 14 days after A level results day** Selected placed routes: difference between cycle and 2015 cycle

# A.8 Placed main scheme applicants from England: 14 days after A level results day

Selected placed routes: difference between cycle and 2015 cycle

| Applicant type | Status             | 2012 | 2013 | 2014 | 2015 | 2016 |
|----------------|--------------------|------|------|------|------|------|
| Main scheme    | Placed (Clearing)  | -19% | -18% | -5%  | 0%   | 2%   |
|                | Placed (Firm)      | -10% | -4%  | -2%  | 0%   | 0%   |
|                | Placed (Insurance) | -26% | -18% | -7%  | 0%   | 0%   |