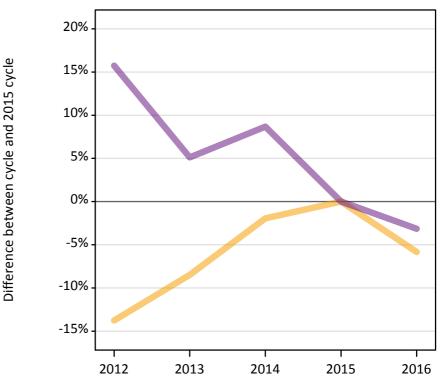

### **A.12 Main scheme applicants not currently placed from England: 14 days after A level results day** Applicants in unplaced states: difference between cycle and 2015 cycle

Holding offer

Free to be placed in Clearing

### **A.14 Main scheme applicants not currently placed from England: 14 days after A level results day** Applicants in unplaced states: difference between cycle and 2015 cycle

| Applicant type | Status                        | 2012 | 2013 | 2014 | 2015 | 2016 |
|----------------|-------------------------------|------|------|------|------|------|
| Main scheme    | Holding offer                 | -14% | -8%  | -2%  | 0%   | -6%  |
|                | Free to be placed in Clearing | 16%  | 5%   | 9%   | 0%   | -3%  |