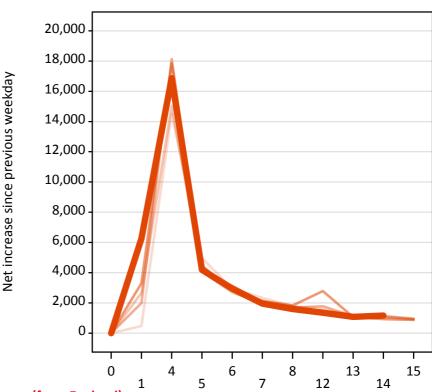

### A.18 All Placed: Daily net change (from England)

Net increase since previous weekday (2016 cycle up to 14 days after A level results day)

| <br>2012 |
|----------|
| <br>2013 |
| <br>2014 |
| 2015     |
| 2016     |

### A.19 All Placed: Daily net change (from England)

| Applicant status, days since A level results day |    | 2012   | 2013   | 2014   | 2015   | 2016   |
|--------------------------------------------------|----|--------|--------|--------|--------|--------|
|                                                  | 0  | 0      | 0      | 0      | 0      | 0      |
|                                                  | 1  | 11,050 | 12,810 | 12,380 | 13,730 | 15,840 |
|                                                  | 4  | 22,270 | 20,120 | 23,620 | 22,730 | 20,500 |
|                                                  | 5  | 7,120  | 5,750  | 6,220  | 6,300  | 5,500  |
|                                                  | 6  | 4,860  | 4,240  | 4,830  | 4,410  | 4,120  |
|                                                  | 7  | 3,580  | 3,470  | 3,420  | 3,600  | 3,080  |
|                                                  | 8  | 3,610  | 3,400  | 3,830  | 4,140  | 3,570  |
|                                                  | 12 | 3,160  | 2,630  | 3,200  | 5,610  | 2,940  |
|                                                  | 13 | 1,820  | 1,880  | 1,940  | 2,000  | 1,970  |
|                                                  | 14 | 1,950  | 1,860  | 1,960  | 1,640  | 2,100  |
|                                                  | 15 | 1,730  | 1,780  | 1,680  | 1,540  |        |