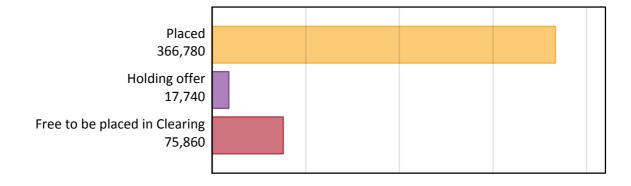

#### A.1 Applicants by type and status from England, 2016 cycle

| Applicant type     | Status                        | 2016    |
|--------------------|-------------------------------|---------|
| Main scheme        | Placed (Clearing)             | 34,350  |
|                    | Placed (Adjustment)           | 760     |
|                    | Placed (Firm)                 | 285,200 |
|                    | Placed (Insurance)            | 28,470  |
|                    | Placed (Other)                | 10,390  |
|                    | Holding offer                 | 17,740  |
|                    | Free to be placed in Clearing | 75,860  |
| Direct to Clearing | Placed (Direct to Clearing)   | 7,610   |
|                    | Other (Direct to Clearing)    | 6,010   |
| All applicants     | Placed                        | 366,780 |

#### A.2 Summary of applicants who are placed, holding offers or free to be placed in Clearing (England)