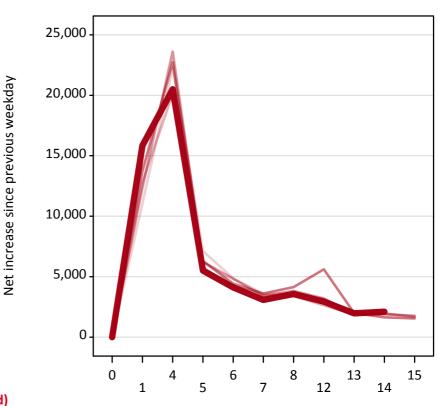

### A.18 All Placed: Daily net change (from England)

Net increase since previous weekday (2016 cycle up to 14 days after A level results day)

| <br>2012 |
|----------|
| <br>2013 |
| <br>2014 |
| 2015     |
| 2016     |

### A.19 All Placed: Daily net change (from England)

| Applicant status, days since A level results day |    | 2012   | 2013   | 2014   | 2015   | 2016   |
|--------------------------------------------------|----|--------|--------|--------|--------|--------|
|                                                  | 0  | 0      | 0      | 0      | 0      | 0      |
|                                                  | 1  | 11,050 | 12,810 | 12,380 | 13,730 | 15,840 |
|                                                  | 4  | 22,270 | 20,120 | 23,620 | 22,730 | 20,500 |
|                                                  | 5  | 7,120  | 5,750  | 6,220  | 6,300  | 5,500  |
|                                                  | 6  | 4,860  | 4,240  | 4,830  | 4,410  | 4,120  |
|                                                  | 7  | 3,580  | 3,470  | 3,420  | 3,600  | 3,080  |
|                                                  | 8  | 3,610  | 3,400  | 3,830  | 4,140  | 3,570  |
|                                                  | 12 | 3,160  | 2,630  | 3,200  | 5,610  | 2,940  |
|                                                  | 13 | 1,820  | 1,880  | 1,940  | 2,000  | 1,970  |
|                                                  | 14 | 1,950  | 1,860  | 1,960  | 1,640  | 2,100  |
|                                                  | 15 | 1,730  | 1,780  | 1,680  | 1,540  |        |