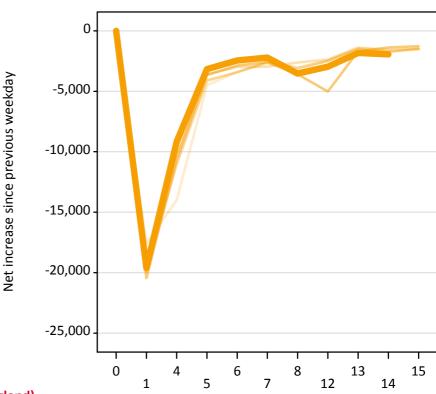

### A.22 Holding Offer: Daily net change (from England)

Net increase since previous weekday (2016 cycle up to 14 days after A level results day)

| 2012     |
|----------|
| <br>2013 |
| <br>2014 |
| <br>2015 |
| 2016     |

### A.23 Holding Offer: Daily net change (from England)

| Applicant status, days since A level results day |    | 2012    | 2013    | 2014    | 2015    | 2016    |
|--------------------------------------------------|----|---------|---------|---------|---------|---------|
| Holding Offer                                    | 0  | 0       | 0       | 0       | 0       | 0       |
|                                                  | 1  | -17,610 | -19,020 | -19,850 | -20,460 | -19,620 |
|                                                  | 4  | -13,990 | -10,150 | -11,010 | -10,580 | -9,160  |
|                                                  | 5  | -4,500  | -3,590  | -4,110  | -3,660  | -3,160  |
|                                                  | 6  | -3,390  | -3,000  | -3,430  | -2,870  | -2,450  |
|                                                  | 7  | -2,690  | -2,970  | -2,570  | -2,590  | -2,210  |
|                                                  | 8  | -3,250  | -2,620  | -3,070  | -3,590  | -3,540  |
|                                                  | 12 | -2,490  | -2,360  | -2,470  | -5,010  | -2,970  |
|                                                  | 13 | -1,410  | -1,390  | -1,530  | -1,690  | -1,830  |
|                                                  | 14 | -1,680  | -1,570  | -1,760  | -1,370  | -1,950  |
|                                                  | 15 | -1,520  | -1,500  | -1,470  | -1,280  |         |