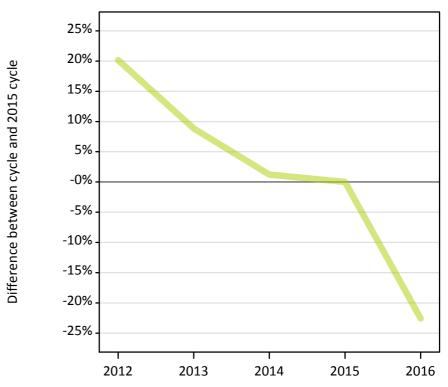

#### **A.9 Main scheme applicants placed through adjustment: 14 days after A level results day** Placed through adjustment: difference between cycle and 2015 cycle

Placed (Adjustment)

#### A.11 Main scheme applicants placed through adjustment: 14 days after A level results day

Placed through adjustment: difference between cycle and 2015 cycle

| Applicant type | Status              | 2012 | 2013 | 2014 | 2015 | 2016 |
|----------------|---------------------|------|------|------|------|------|
| Main scheme    | Placed (Adjustment) | 20%  | 9%   | 1%   | 0%   | -23% |