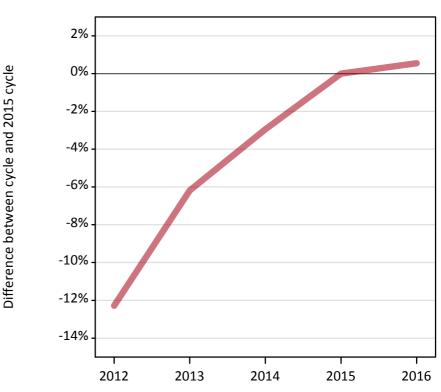

### **A.3 All placed applicants from England: 14 days after A level results day** All placed applicants: difference between cycle and 2015 cycle

Placed

**A.4 All placed applicants from England: 14 days after A level results day** All placed applicants: applicants at 14 days after A level results day

### A.5 All placed applicants from England: 14 days after A level results day

All placed applicants: difference between cycle and 2015 cycle

| Applicant type Status | 2012 | 2013 | 2014 | 2015 | 2016 |
|-----------------------|------|------|------|------|------|
| All applicants Placed | -12% | -6%  | -3%  | 0%   | 1%   |