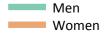

### S.3 Placed applicants from all domiciles by sex: 14 days after A level results day

Placed applicants: change relative to 2015 cycle totals

| Applicant Status | Sex   | 2012 | 2013 | 2014 | 2015 | 2016 |
|------------------|-------|------|------|------|------|------|
| Placed           | Men   | -11% | -5%  | -2%  | 0%   | 1%   |
|                  | Women | -14% | -9%  | -5%  | 0%   | 2%   |
|                  | All   | -13% | -7%  | -4%  | 0%   | 1%   |