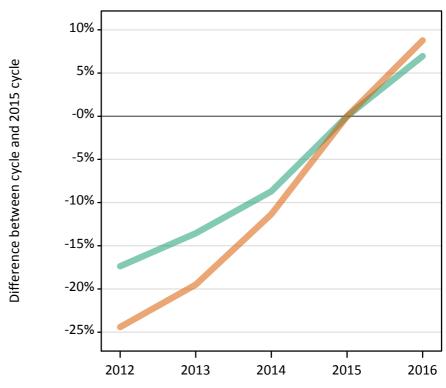

### S.60 Placed applicants from the EU (excluding the UK) by sex: 14 days after A level results day

Placed applicants: change relative to 2015 cycle totals

## S.62 Placed applicants from the EU (excluding the UK) by sex: 14 days after A level results day

Placed applicants: change relative to 2015 cycle totals

| Applicant Status | Sex   | 2012 | 2013 | 2014 | 2015 | 2016 |
|------------------|-------|------|------|------|------|------|
| Placed           | Men   | -17% | -14% | -9%  | 0%   | 7%   |
|                  | Women | -24% | -20% | -11% | 0%   | 9%   |
|                  | All   | -21% | -17% | -10% | 0%   | 8%   |