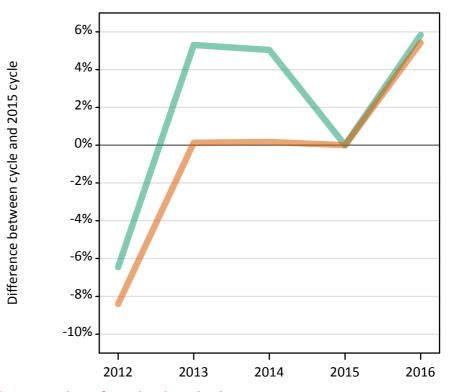

### S.11 Placed 18 year old applicants from the UK by sex: 14 days after A level results day

Placed 18 year old applicants: change relative to 2015 cycle totals

| Applicant Status | Sex   | 2012 | 2013 | 2014 | 2015 | 2016 |
|------------------|-------|------|------|------|------|------|
| Placed           | Men   | -9%  | -5%  | -3%  | 0%   | 2%   |
|                  | Women | -11% | -8%  | -6%  | 0%   | 1%   |
|                  | All   | -10% | -7%  | -4%  | 0%   | 2%   |