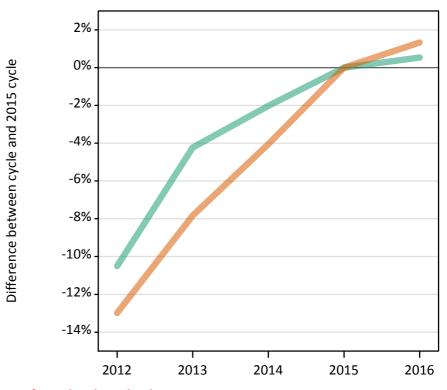

### S.9 Placed 18 year old applicants from the UK by sex: 14 days after A level results day

Placed 18 year old applicants: change relative to 2015 cycle totals

### S.11 Placed 18 year old applicants from the UK by sex: 14 days after A level results day

Placed 18 year old applicants: change relative to 2015 cycle totals

| Applicant Status | Sex   | 2012 | 2013 | 2014 | 2015 | 2016 |
|------------------|-------|------|------|------|------|------|
| Placed           | Men   | -9%  | -5%  | -3%  | 0%   | 2%   |
|                  | Women | -11% | -8%  | -6%  | 0%   | 1%   |
|                  | All   | -10% | -7%  | -4%  | 0%   | 2%   |