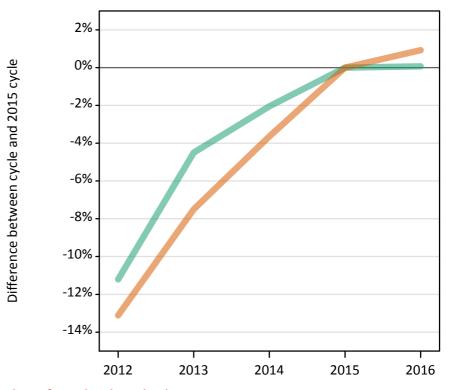

### S.11 Placed 18 year old applicants from the UK by sex: 14 days after A level results day

Placed 18 year old applicants: change relative to 2015 cycle totals

| Applicant Status | Sex   | 2012 | 2013 | 2014 | 2015 | 2016 |
|------------------|-------|------|------|------|------|------|
| Placed           | Men   | -9%  | -5%  | -3%  | 0%   | 2%   |
|                  | Women | -11% | -8%  | -6%  | 0%   | 1%   |
|                  | All   | -10% | -7%  | -4%  | 0%   | 2%   |