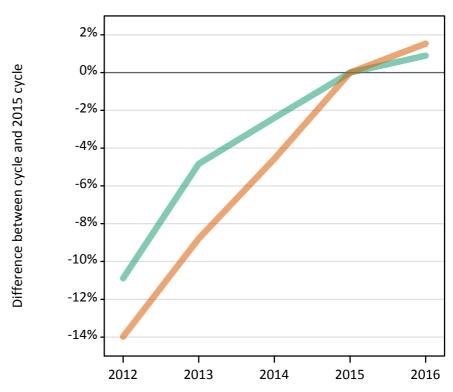

### S.5 Placed applicants from the UK by sex: 14 days after A level results day

Placed applicants: change relative to 2015 cycle totals

### S.7 Placed applicants from the UK by sex: 14 days after A level results day

Placed applicants: change relative to 2015 cycle totals

| Applicant Status | Sex   | 2012 | 2013 | 2014 | 2015 | 2016 |
|------------------|-------|------|------|------|------|------|
| Placed           | Men   | -11% | -4%  | -2%  | 0%   | 1%   |
|                  | Women | -13% | -8%  | -4%  | 0%   | 1%   |
|                  | All   | -12% | -6%  | -3%  | 0%   | 1%   |