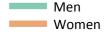

### S.5 Placed applicants from the UK by sex: 14 days after A level results day

Placed applicants: change relative to 2015 cycle totals

### S.7 Placed applicants from the UK by sex: 14 days after A level results day

Placed applicants: change relative to 2015 cycle totals

| Applicant Status | Sex   | 2012 | 2013 | 2014 | 2015 | 2016 |
|------------------|-------|------|------|------|------|------|
| Placed           | Men   | -11% | -4%  | -2%  | 0%   | 1%   |
|                  | Women | -13% | -8%  | -4%  | 0%   | 1%   |
|                  | All   | -12% | -6%  | -3%  | 0%   | 1%   |