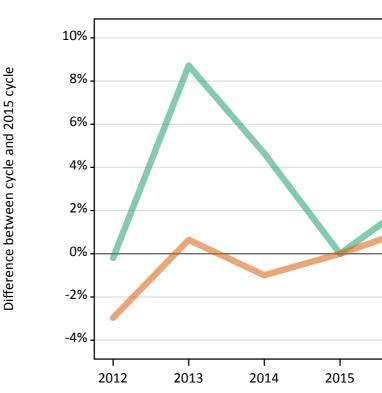

#### S.22 Placed 18 year old applicants from England by sex: 14 days after A level results day

Placed 18 year old applicants: change relative to 2015 cycle totals

| Applicant Status | Sex   | 2012 | 2013 | 2014 | 2015 | 2016 |
|------------------|-------|------|------|------|------|------|
| Placed           | Men   | -10% | -6%  | -3%  | 0%   | 2%   |
|                  | Women | -12% | -9%  | -6%  | 0%   | 1%   |
|                  | All   | -11% | -8%  | -5%  | 0%   | 2%   |