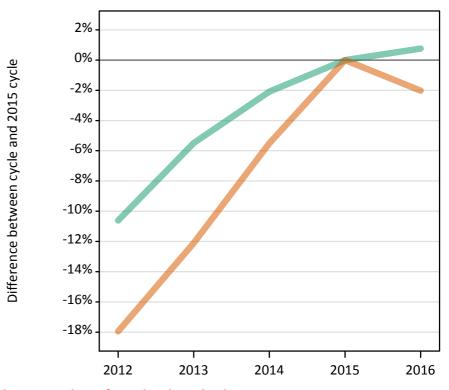

### S.64 Placed applicants from overseas (not EU) by sex: 14 days after A level results day

Placed applicants: change relative to 2015 cycle totals

### S.66 Placed applicants from overseas (not EU) by sex: 14 days after A level results day

Placed applicants: change relative to 2015 cycle totals

| Applicant Status | Sex   | 2012 | 2013 | 2014 | 2015 | 2016 |
|------------------|-------|------|------|------|------|------|
| Placed           | Men   | -11% | -5%  | -2%  | 0%   | 1%   |
|                  | Women | -18% | -12% | -6%  | 0%   | -2%  |
|                  | All   | -15% | -9%  | -4%  | 0%   | -1%  |