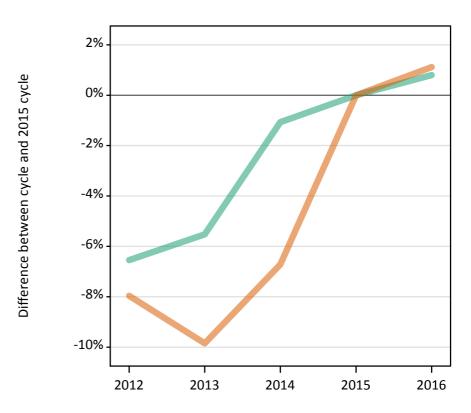

### S.13 Placed 18 year old applicants from the UK by sex: 14 days after A level results day

Placed 18 year old applicants: entry rate

# S.14 Placed 18 year old applicants from the UK by sex: 14 days after A level results day

Placed 18 year old applicants: entry rate

| Applicant Status | Sex   | 2012  | 2013  | 2014  | 2015  | 2016  |
|------------------|-------|-------|-------|-------|-------|-------|
| Placed           | Men   | 23.4% | 24.8% | 25.6% | 26.0% | 27.0% |
|                  | Women | 31.1% | 32.5% | 33.9% | 35.2% | 36.5% |
|                  | All   | 27.1% | 28.5% | 29.6% | 30.5% | 31.6% |