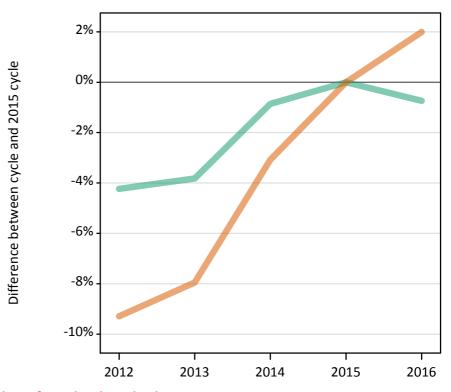

# **Daily Clearing Analysis: Sex**

Analysis at 00:05 on Thursday 1 September 2016 (14 days after A level results day)

S.1 Placed applicants from all domiciles by sex: 14 days after A level results day

Placed applicants: change relative to 2015 cycle totals

### S.3 Placed applicants from all domiciles by sex: 14 days after A level results day

Placed applicants: change relative to 2015 cycle totals

| Applicant Status | Sex   | 2012 | 2013 | 2014 | 2015 | 2016 |
|------------------|-------|------|------|------|------|------|
| Placed           | Men   | -11% | -5%  | -2%  | 0%   | 1%   |
|                  | Women | -14% | -9%  | -5%  | 0%   | 2%   |
|                  | All   | -13% | -7%  | -4%  | 0%   | 1%   |