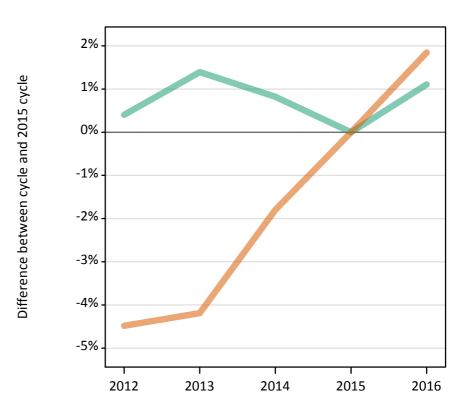

### S.5 Placed applicants from the UK by sex: 14 days after A level results day

Placed applicants: change relative to 2015 cycle totals

### S.7 Placed applicants from the UK by sex: 14 days after A level results day

Placed applicants: change relative to 2015 cycle totals

| Applicant Status | Sex   | 2012 | 2013 | 2014 | 2015 | 2016 |
|------------------|-------|------|------|------|------|------|
| Placed           | Men   | -11% | -4%  | -2%  | 0%   | 1%   |
|                  | Women | -13% | -8%  | -4%  | 0%   | 1%   |
|                  | All   | -12% | -6%  | -3%  | 0%   | 1%   |