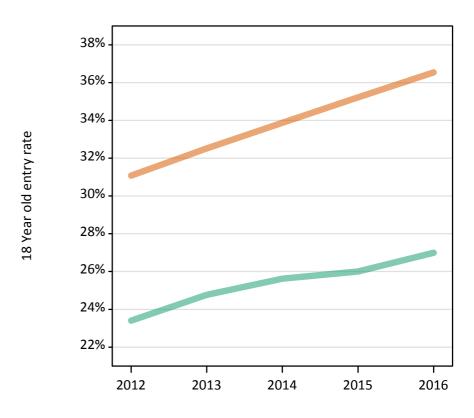

### S.13 Placed 18 year old applicants from the UK by sex: 14 days after A level results day

Placed 18 year old applicants: entry rate

# S.14 Placed 18 year old applicants from the UK by sex: 14 days after A level results day

Placed 18 year old applicants: entry rate

| Applicant Status | Sex   | 2012  | 2013  | 2014  | 2015  | 2016  |
|------------------|-------|-------|-------|-------|-------|-------|
| Placed           | Men   | 23.4% | 24.8% | 25.6% | 26.0% | 27.0% |
|                  | Women | 31.1% | 32.5% | 33.9% | 35.2% | 36.5% |
|                  | All   | 27.1% | 28.5% | 29.6% | 30.5% | 31.6% |