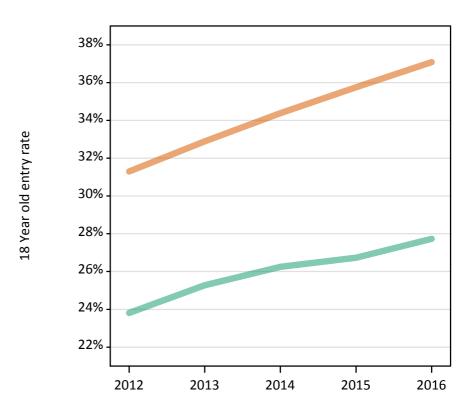

### S.13 Placed 18 year old applicants from the UK by sex: 14 days after A level results day

Placed 18 year old applicants: entry rate

# S.14 Placed 18 year old applicants from the UK by sex: 14 days after A level results day

Placed 18 year old applicants: entry rate

| Applicant Status | Sex   | 2012  | 2013  | 2014  | 2015  | 2016  |
|------------------|-------|-------|-------|-------|-------|-------|
| Placed           | Men   | 23.4% | 24.8% | 25.6% | 26.0% | 27.0% |
|                  | Women | 31.1% | 32.5% | 33.9% | 35.2% | 36.5% |
|                  | All   | 27.1% | 28.5% | 29.6% | 30.5% | 31.6% |