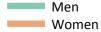

# **Daily Clearing Analysis: Sex**

Analysis at 00:05 on Thursday 1 September 2016 (14 days after A level results day)

S.1 Placed applicants from all domiciles by sex: 14 days after A level results day

Placed applicants: change relative to 2015 cycle totals

### S.3 Placed applicants from all domiciles by sex: 14 days after A level results day

Placed applicants: change relative to 2015 cycle totals

| Applicant Status | Sex   | 2012 | 2013 | 2014 | 2015 | 2016 |
|------------------|-------|------|------|------|------|------|
| Placed           | Men   | -11% | -5%  | -2%  | 0%   | 1%   |
|                  | Women | -14% | -9%  | -5%  | 0%   | 2%   |
|                  | All   | -13% | -7%  | -4%  | 0%   | 1%   |