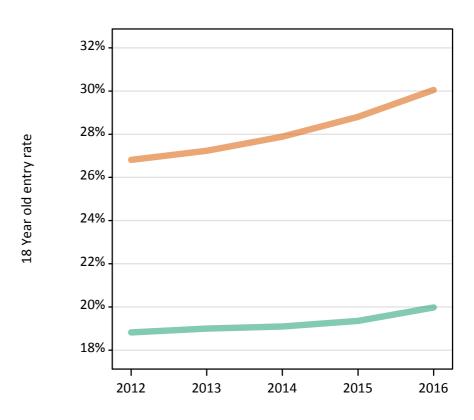

### S.13 Placed 18 year old applicants from the UK by sex: 14 days after A level results day

Placed 18 year old applicants: entry rate

# S.14 Placed 18 year old applicants from the UK by sex: 14 days after A level results day

Placed 18 year old applicants: entry rate

| Applicant Status | Sex   | 2012  | 2013  | 2014  | 2015  | 2016  |
|------------------|-------|-------|-------|-------|-------|-------|
| Placed           | Men   | 23.4% | 24.8% | 25.6% | 26.0% | 27.0% |
|                  | Women | 31.1% | 32.5% | 33.9% | 35.2% | 36.5% |
|                  | All   | 27.1% | 28.5% | 29.6% | 30.5% | 31.6% |