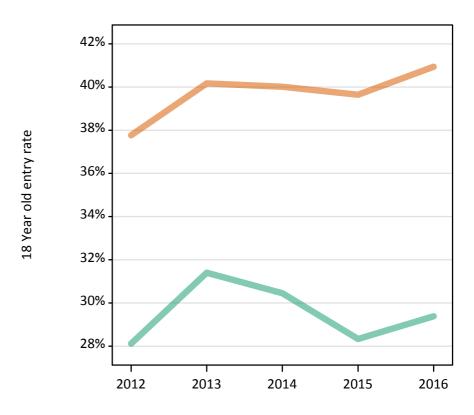

### S.24 Placed 18 year old applicants from England by sex: 14 days after A level results day

Placed 18 year old applicants: entry rate

## S.25 Placed 18 year old applicants from England by sex: 14 days after A level results day

Placed 18 year old applicants: entry rate

| Applicant Status | Sex   | 2012  | 2013  | 2014  | 2015  | 2016  |
|------------------|-------|-------|-------|-------|-------|-------|
| Placed           | Men   | 23.8% | 25.3% | 26.3% | 26.7% | 27.7% |
|                  | Women | 31.3% | 32.9% | 34.4% | 35.8% | 37.1% |
|                  | All   | 27.5% | 29.0% | 30.2% | 31.1% | 32.3% |