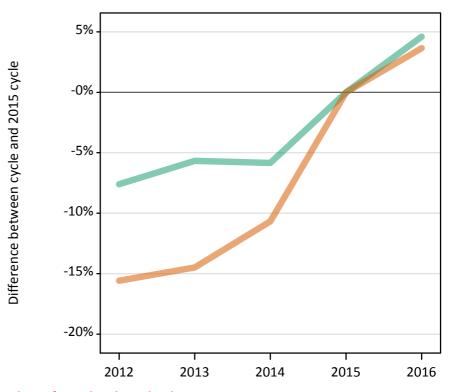

# **Daily Clearing Analysis: Sex**

Analysis at 00:05 on Thursday 1 September 2016 (14 days after A level results day)

S.1 Placed applicants from all domiciles by sex: 14 days after A level results day

Placed applicants: change relative to 2015 cycle totals

### S.3 Placed applicants from all domiciles by sex: 14 days after A level results day

Placed applicants: change relative to 2015 cycle totals

| Applicant Status | Sex   | 2012 | 2013 | 2014 | 2015 | 2016 |
|------------------|-------|------|------|------|------|------|
| Placed           | Men   | -11% | -5%  | -2%  | 0%   | 1%   |
|                  | Women | -14% | -9%  | -5%  | 0%   | 2%   |
|                  | All   | -13% | -7%  | -4%  | 0%   | 1%   |